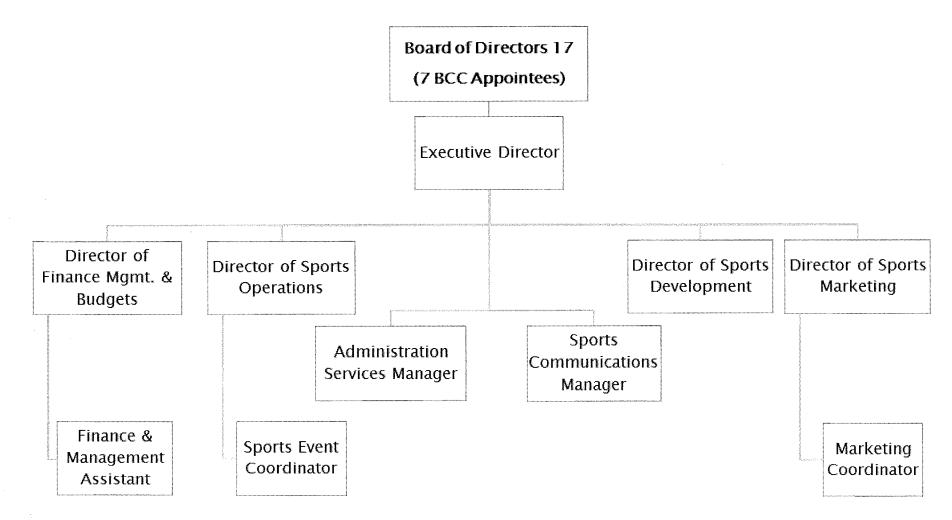

The Sports Commission Board of Directors consists of seventeen members. Seven members are appointed by County Commissioners and the remaining ten members are elected from the Commission's general membership. The Sports Commission receives 8.16 percent of the 2<sup>nd</sup>, 3<sup>rd</sup>, 5<sup>th</sup> and 6<sup>th</sup> cent of the Palm Beach County bed tax to fund their activities, and employs approximately ten full time employees.

### PALM BEACH COUNTY SPORTS COMMISSION ORGANIZATION CHART 2016