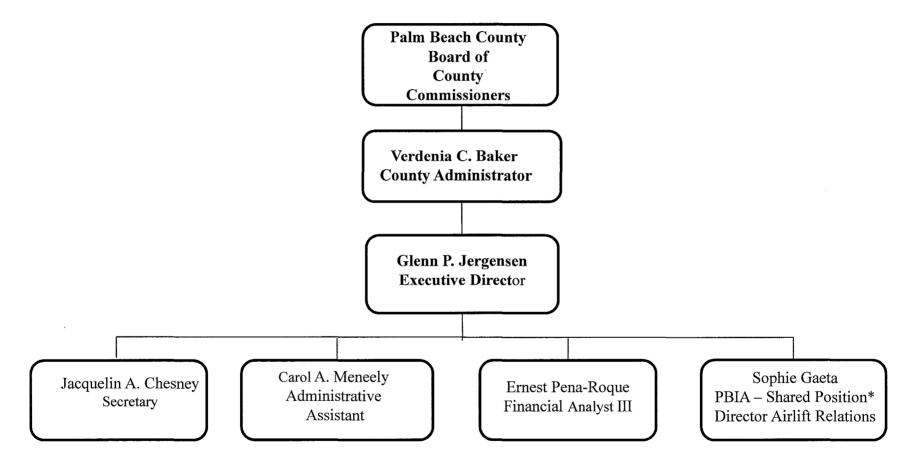

## Palm Beach County Tourist Development Council Administration Table of Organization

\*Director of Airports manages Airlift Relations and all Tourism Agencies are communicated through the Executive Director of the Tourist Development Council.

Effective: October, 2015

2.3