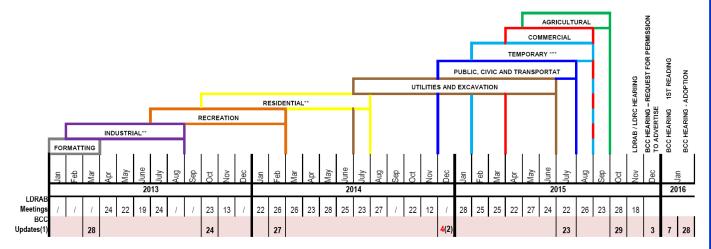

### **PROJECT TIMELINE**

The timeline is a tentative schedule to address the Use Regulations Project by **Use Classification**. The timeline has been adjusted to reflect additional time allotted to each Use Classification and **will be subject to change**.

<sup>\*</sup> Timeline Subject to Change

<sup>\*\*</sup> Uses to Be Reviewed Pending AGR Tier Workshop

<sup>\*\*\*</sup> Temporary Uses Relocated from Other Use Classifications

<sup>(1)</sup> BCC Workshop or Zoning Director Updates

<sup>(2)</sup> Update to Residential Uses Postponed