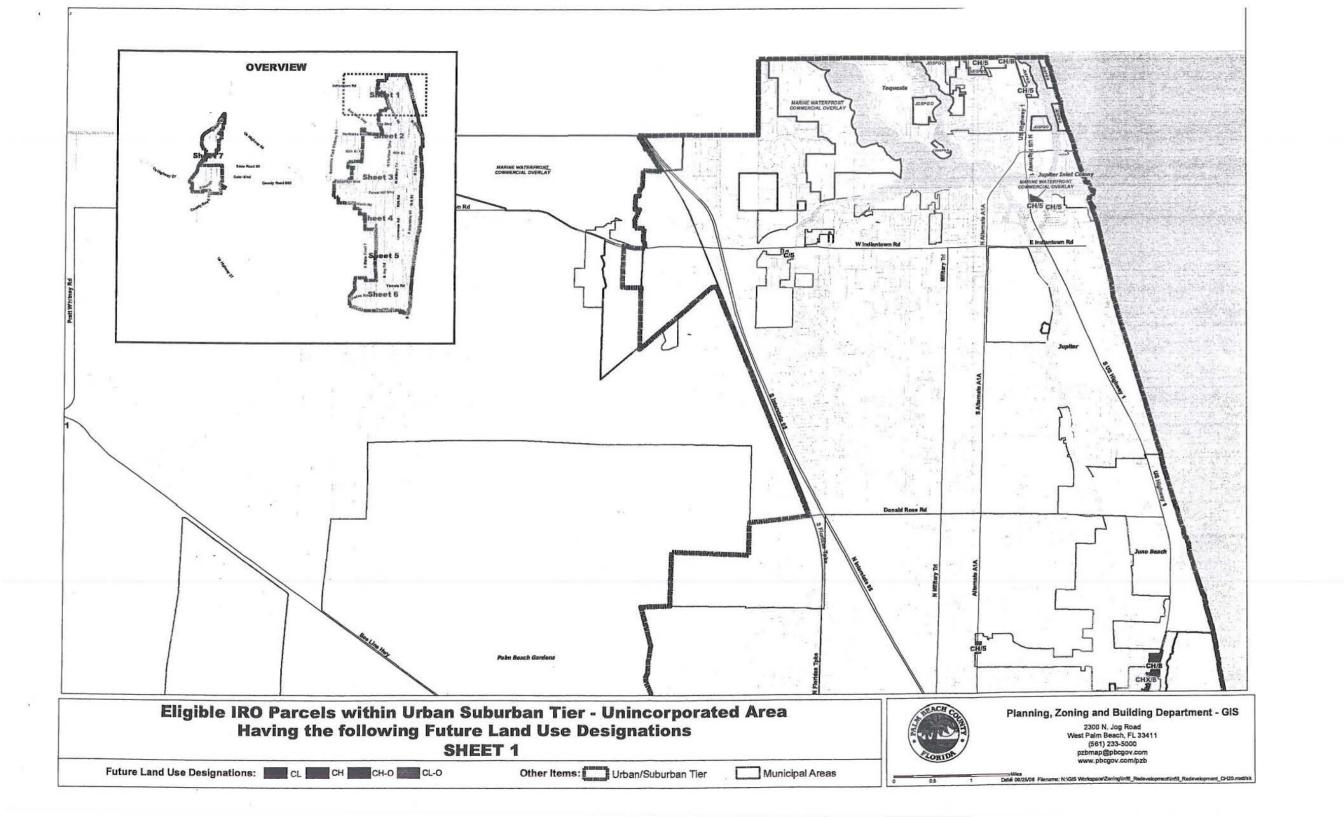

The maps provided in Attachment 2 depict parcels that would be eligible for IRO consideration. Eligible parcels would be determined by the following:

- Unincorporated areas only.
- Urban/Suburban Tier only.
- Commercial Future Land Use (FLU) designation of: Commercial Low (CL), Commercial Low Office (CLO Commercial High (CH), and Commercial High Office (CHO).
- Commercial Zoning district.
- Limitations where located in other Overlays.

See Attachment 4, White Paper for additional backup and information.

Future Land Use Designations: CL CH CH-O CH-O CL-O

Other Items: Urban/Suburban Tier

Municipal Areas