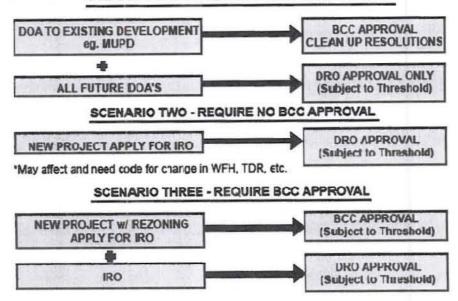

#### **ATTACHMENT 3**

# Infill Redevelopment Overlay (IRO) Summary Discussion Handout For IRO Recommended Uses and Approval Processes

| 李 元              | Infill Redevelopment Overlay (IRO) Key for Notations of Proposed IRO Uses and Approval Processes                                                                                                                  |
|------------------|-------------------------------------------------------------------------------------------------------------------------------------------------------------------------------------------------------------------|
| Yellow           | Highlights applicable Future Land Use designations (Zoning Districts); Highlights uses allowed in IRO; and, Highlights existing allowed uses and approval processes with no changes.                              |
| Agua             | Indicates new uses with no adverse impacts anticipated  Highlights new uses or change to administrative approval process, with potential impacts to be mitigated by design limitations (e.g. building placement). |
| Orange           | Highlights previously allowed uses that will now require more intense review process.                                                                                                                             |
| <u>Underline</u> | Indicates new approval process.                                                                                                                                                                                   |