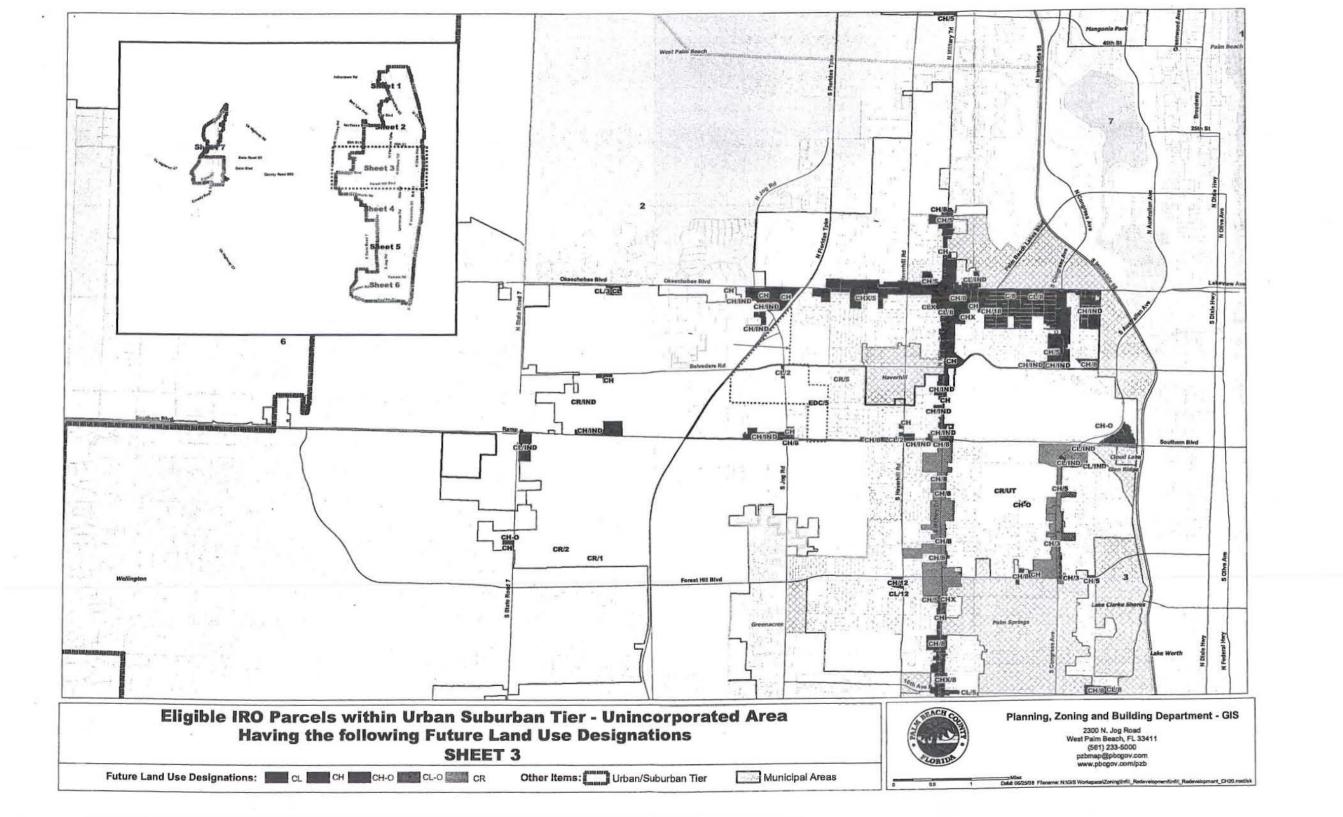

The maps provided in Attachment 2 depict parcels that would be eligible for IRO consideration. Eligible parcels would be determined by the following:

- Unincorporated areas only.
- Urban/Suburban Tier only.
- Commercial Future Land Use (FLU) designation of: Commercial Low (CL), Commercial Low Office (CLO Commercial High (CH), and Commercial High Office (CHO).
- Commercial Zoning district.
- Limitations where located in other Overlays.

See Attachment 4, White Paper for additional backup and information.

Future Land Use Designations: CL CH CH-O CH-O CL-O

Other Items: Urban/Suburban Tier

Municipal Areas