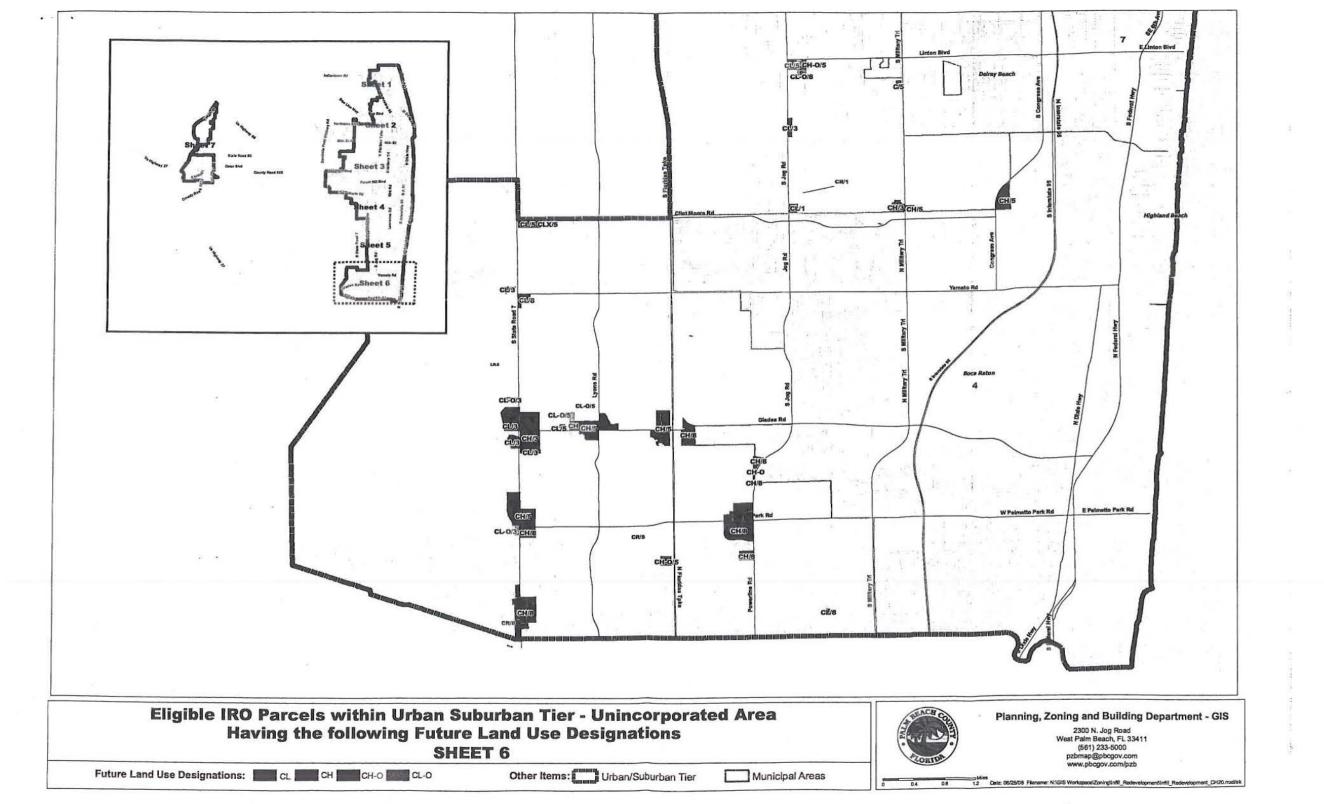

The maps provided in Attachment 2 depict parcels that would be eligible for IRO consideration. Eligible parcels would be determined by the following:

- Unincorporated areas only.
- Urban/Suburban Tier only.
- Commercial Future Land Use (FLU) designation of: Commercial Low (CL), Commercial Low Office (CLO Commercial High (CH), and Commercial High Office (CHO).
- Commercial Zoning district.
- Limitations where located in other Overlays.

See Attachment 4, White Paper for additional backup and information.

Future Land Use Designations: CL CH CH-O CH-O CL-O

Other Items: Urban/Suburban Tier

Municipal Areas