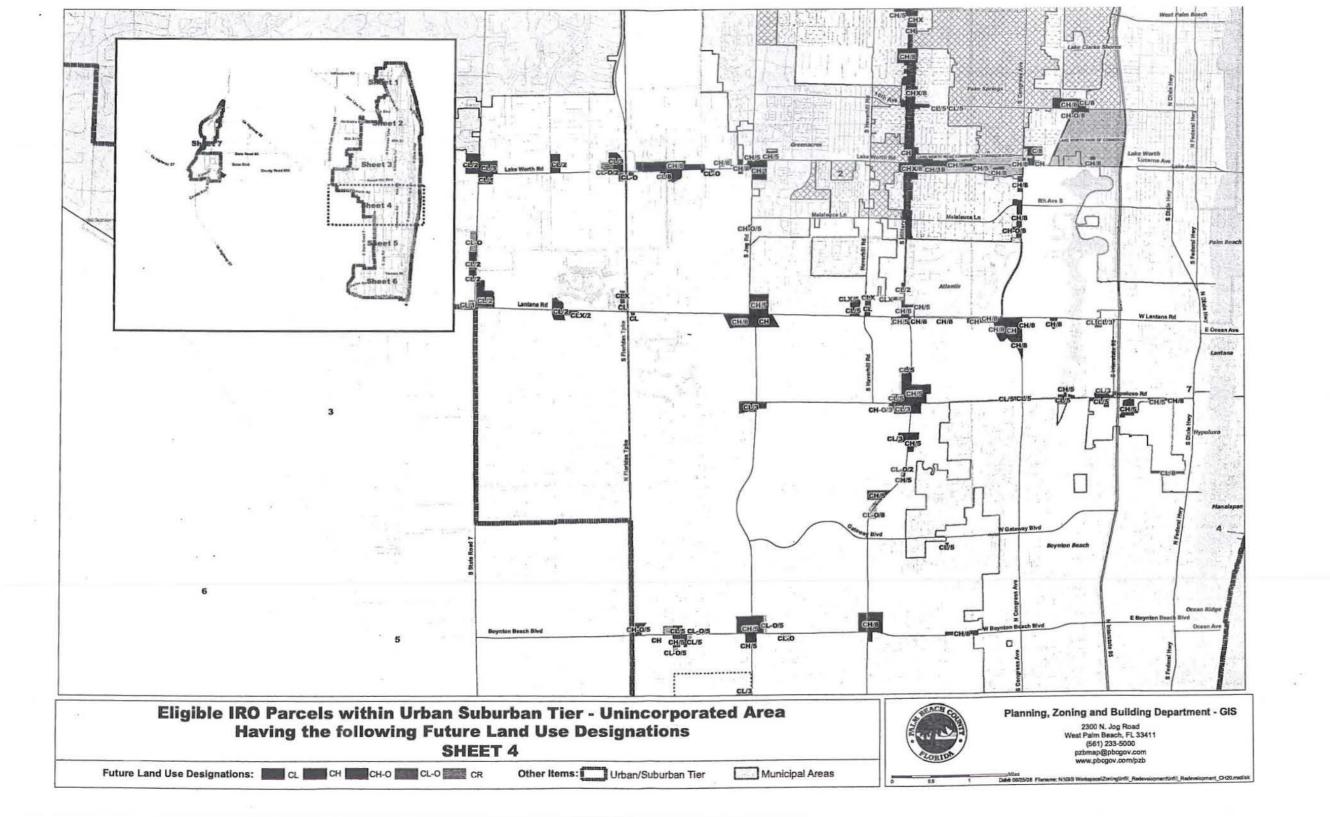

The maps provided in Attachment 2 depict parcels that would be eligible for IRO consideration. Eligible parcels would be determined by the following:

- Unincorporated areas only.
- Urban/Suburban Tier only.
- Commercial Future Land Use (FLU) designation of: Commercial Low (CL), Commercial Low Office (CLO Commercial High (CH), and Commercial High Office (CHO).
- Commercial Zoning district.
- Limitations where located in other Overlays.

See Attachment 4, White Paper for additional backup and information.

Future Land Use Designations: CL CH CH-O CH-O CL-O

Other Items: Urban/Suburban Tier

Municipal Areas