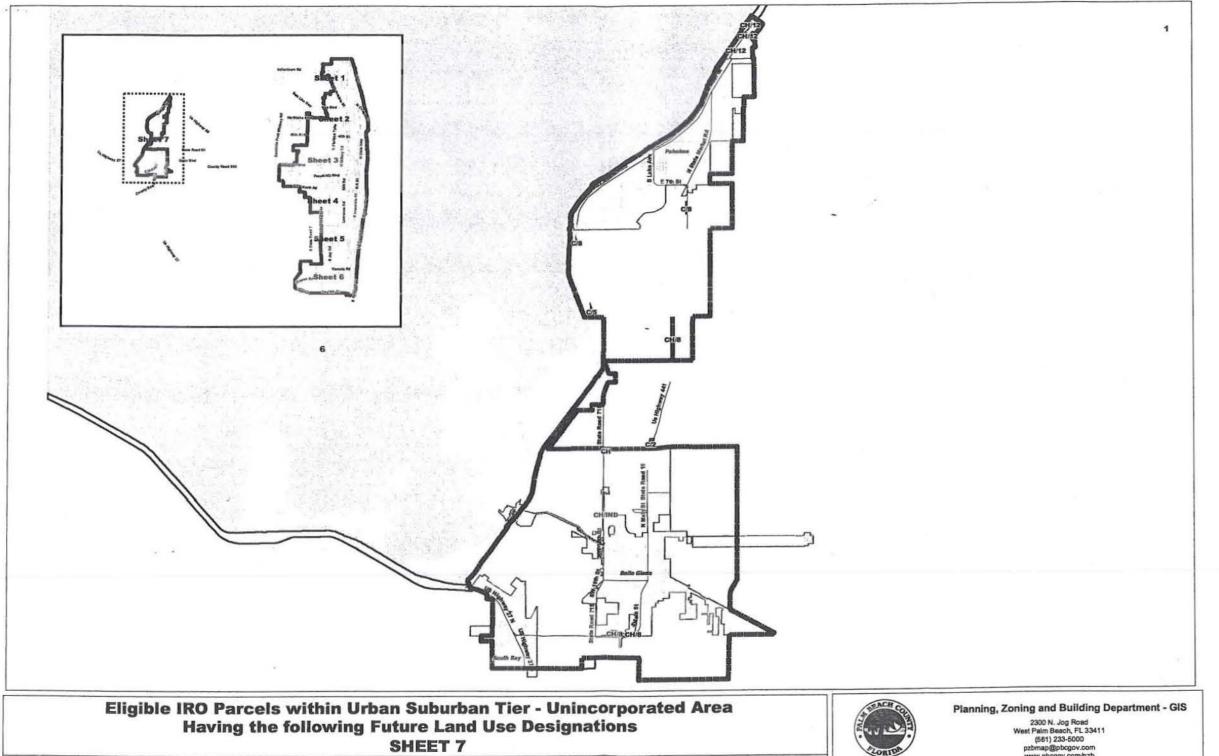

The maps provided in Attachment 2 depict parcels that would be eligible for IRO consideration. Eligible parcels would be determined by the following:

- Unincorporated areas only.
- Urban/Suburban Tier only.
- Commercial Future Land Use (FLU) designation of: Commercial Low (CL), Commercial Low Office (CLO Commercial High (CH), and Commercial High Office (CHO).
- Commercial Zoning district.
- Limitations where located in other Overlays.

See Attachment 4, White Paper for additional backup and information.

Future Land Use Designations: CL CH CH-O CH-O CL-O

Other Items: Urban/Suburban Tier

Municipal Areas