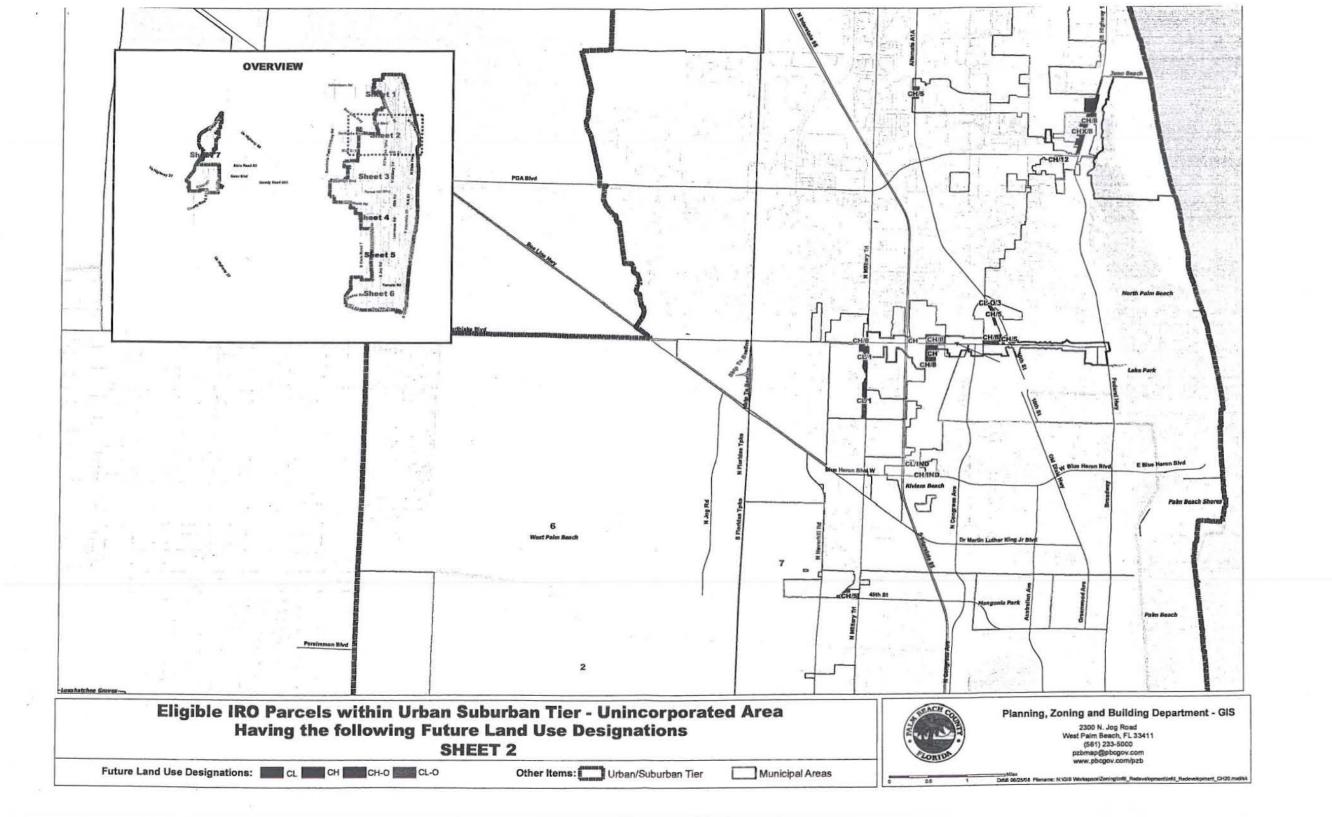

The maps provided in Attachment 2 depict parcels that would be eligible for IRO consideration. Eligible parcels would be determined by the following:

- Unincorporated areas only.
- Urban/Suburban Tier only.
- Commercial Future Land Use (FLU) designation of: Commercial Low (CL), Commercial Low Office (CLO Commercial High (CH), and Commercial High Office (CHO).
- Commercial Zoning district.
- Limitations where located in other Overlays.

See Attachment 4, White Paper for additional backup and information.

Future Land Use Designations: CL CH CH-O CH-O CL-O

Other Items: Urban/Suburban Tier

Municipal Areas