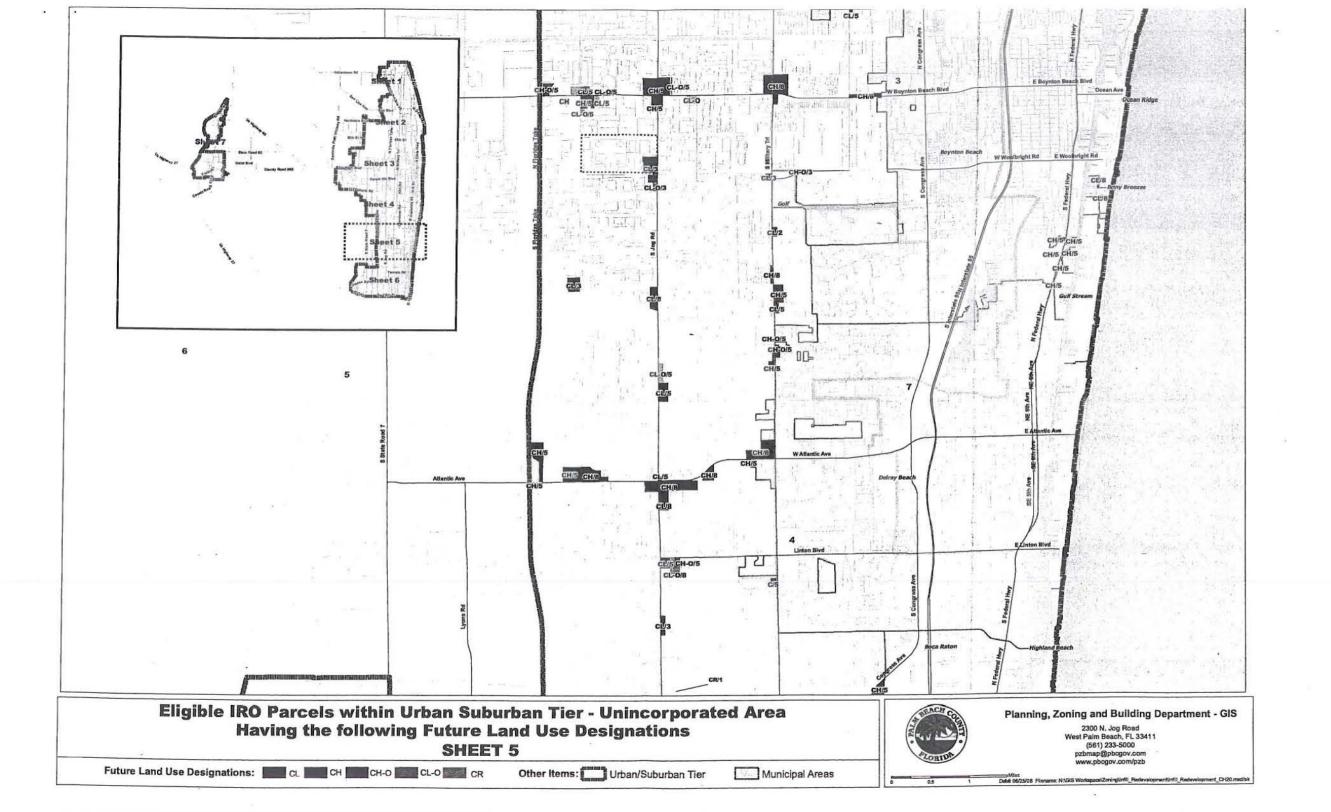

The maps provided in Attachment 2 depict parcels that would be eligible for IRO consideration. Eligible parcels would be determined by the following:

- Unincorporated areas only.
- Urban/Suburban Tier only.
- Commercial Future Land Use (FLU) designation of: Commercial Low (CL), Commercial Low Office (CLO Commercial High (CH), and Commercial High Office (CHO).
- Commercial Zoning district.
- Limitations where located in other Overlays.

See Attachment 4, White Paper for additional backup and information.

Future Land Use Designations: CL CH CH-O CH-O CL-O

Other Items: Urban/Suburban Tier

Municipal Areas