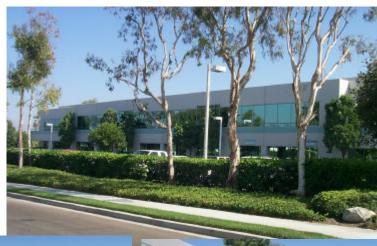

# Pacific Park 8, 28, 36, 66, 72, 92 Argonaut

Located West of I-5 and North of Hwy. 73 just of Alisio Creek in the Southwest section of Orange County. This is a Class "A" office/flex park with both dock high and grade level loading. The are a is growing nicely and there are a few new projects close by. This park is clearly one of the nicest in the southwest county.

# **Description:**

99,622 sq.ft. 69% office

Office/Flex "A"

Tenancy: Multi

Age:1988

Height: +/-28'