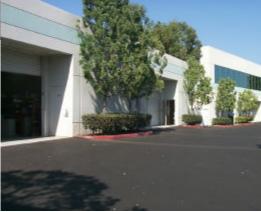

# Pacific Park 8, 28, 36, 66, 72, 92 Argonaut

Located West of I-5 and North of Hwy. 73 just of Alisio Creek in the Southwest section of Orange County. This is a Class "A" office/flex park with both dock high and grade level loading. The are a is growing nicely and there are a few new projects close by. This park is clearly one of the nicest in the southwest county.

# **Description:**

99,622 sq.ft. 69% office

Office/Flex "A"

Tenancy: Multi

Age:1988

Height: +/-28'