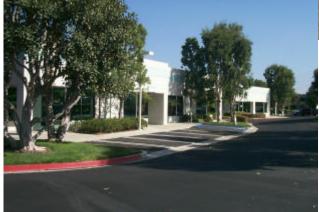

# Pacific Park 8, 28, 36, 66, 72, 92 Argonaut

Located West of I-5 and North of Hwy. 73 just of Alisio Creek in the Southwest section of Orange County. This is a Class "A" office/flex park with both dock high and grade level loading. The are a is growing nicely and there are a few new projects close by. This park is clearly one of the nicest in the southwest county.

# **Description:**

99,622 sq.ft. 69% office

Office/Flex "A"

Tenancy: Multi

Age:1988

Height: +/-28'