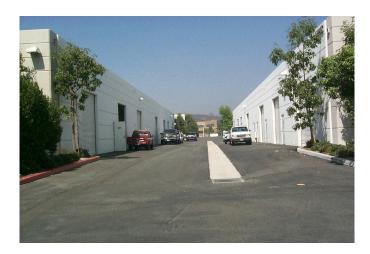

# Pacific Park 8, 28, 36, 66, 72, 92 Argonaut

Located West of I-5 and North of Hwy. 73 just of Alisio Creek in the Southwest section of Orange County. This is a Class "A" office/flex park with both dock high and grade level loading. The are a is growing nicely and there are a few new projects close by. This park is clearly one of the nicest in the southwest county.