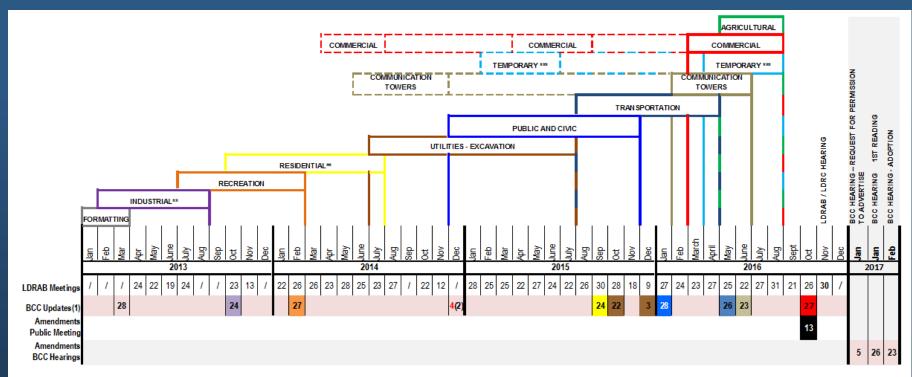

# TENTATIVE PROJECT TIMELINE BY USE CLASSIFICATION

<sup>\*</sup> Timeline Subject to Change

<sup>\*\*</sup> Uses to Be Reviewed Pending AGR Tier Workshop

<sup>\*\*\*</sup> Temporary Uses Relocated from Other Use Classifications

<sup>(1)</sup> BCC Workshop or Zoning Director Updates

<sup>(2)</sup> Update to Residential Uses Postponed