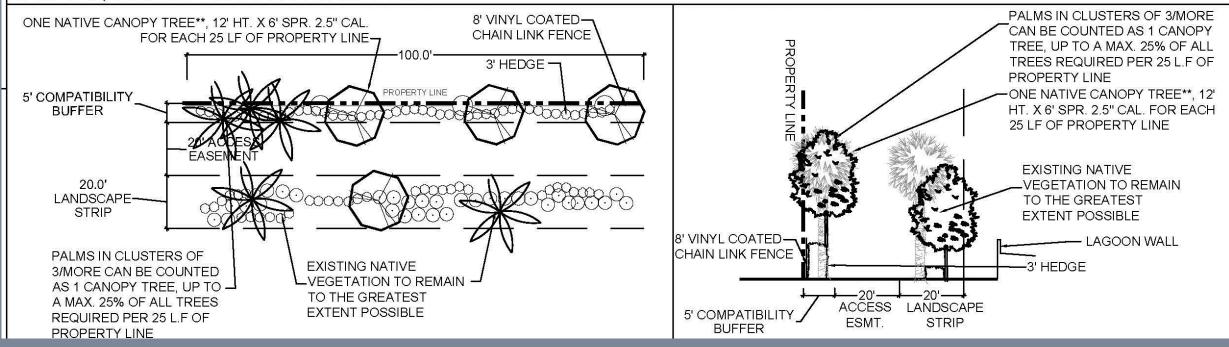

## LANDSCAPE BUFFER

- North Buffer adjacent to Surf Ranch 25' wide total with 20' access easement
- Shade Trees every 25'
- 3 Tiers of shrubs

#### 5' WIDE COMPATIBILITY BUFFER & 20 WIDE LANDSCAPE STRIP DETAIL & CROSS SECTION EAST 3,155' OF NORTH BUFFER