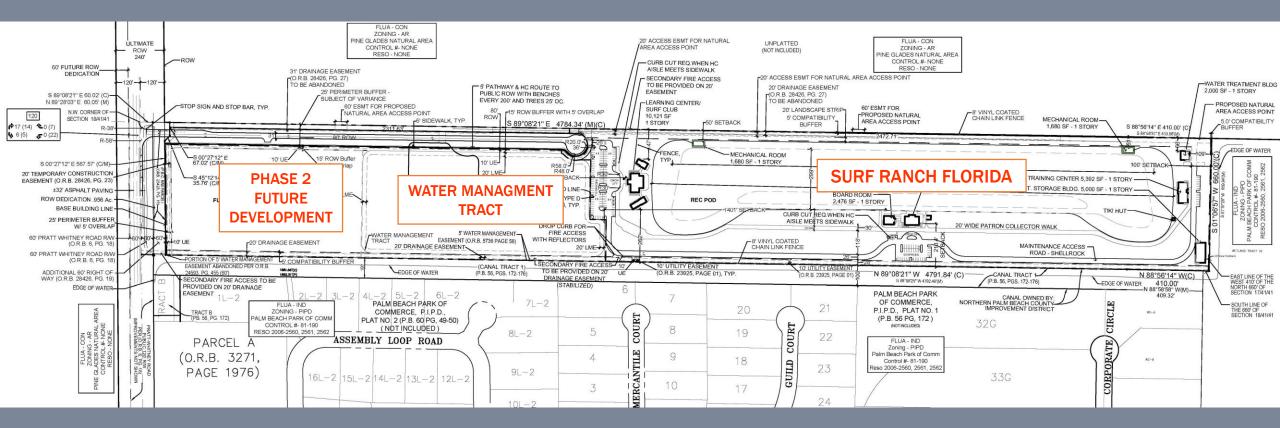

# SURF RANCH FLORIDA-

#### **80 ACRES ADJACENT TO PALM BEACH PARK OF COMMERCE**

#### **IRREGULAR SHAPED PARCEL: 660'x 5,000'**

#### **ZONED: PLANNED INDUSTRIAL PARK DEVELOPMENT**

## SURROUNDING USES