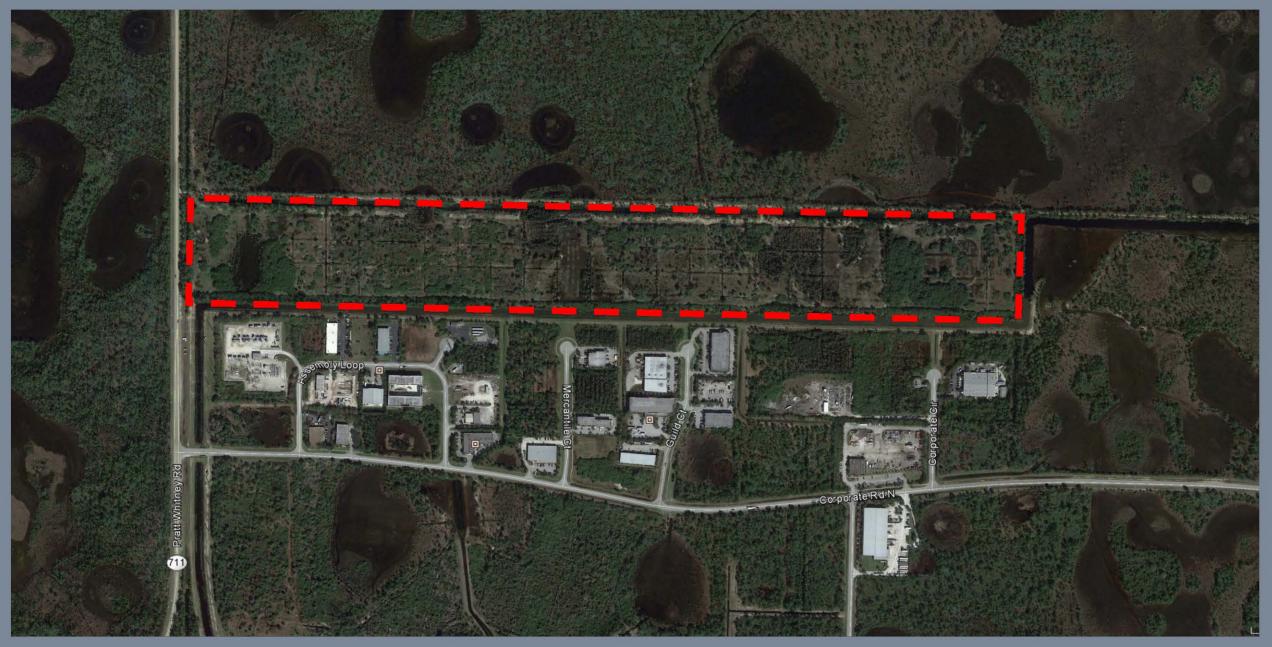

# SURF RANCH FLORIDA

## SITE LOCATION-



# SURF RANCH FLORIDA-



#### **80 ACRES ADJACENT TO PALM BEACH PARK OF COMMERCE**

#### **IRREGULAR SHAPED PARCEL: 660'x 5,000'**

#### **ZONED: PLANNED INDUSTRIAL PARK DEVELOPMENT**

## SITE LOCATION-



## SURROUNDING USES





#### -SURF RANCH FLORIDA -PROJECT OVERVIEW

THE WORLD SURF LEAGUE AND THE KELLY SLATER WAVE COMPANY PROPOSE TO BUILD A WORLD-CLASS, MAN-MADE WAVE SYSTEM IN FLORIDA.

HIGH PROFILE, HIGH VISIBILITY – PALM BEACH COUNTY CHOSEN FOR WORLDWIDE PRODUCT LAUNCH

SUBSTANTIAL CAPITAL INVESTMENT IN COUNTY

322 JOBS, 83,000 ANNUAL GUESTS, \$33M ANNUAL ECONOMIC IMPACT

**COMMUNITY AMENITY, YEAR ROUND TOURISM** 

### -SURF RANCH FLORIDA -PROGRAMMING

WORLD SURF LEAGUE TRAINING CENTER FOR ATHLETES

SURF SCHOOL - ACCESS FOR COMMUNITY, AFFORDABLE

LEARNING CENTER – EDUCATION ON WATER QUALITY, RENEWABLE ENERGY, ADJACENT NATURAL AREAS

> UNDERPRIVILEGED PROGRAM - FREE ACCESS AND INSTRUCTION FOR KIDS WITH FINANCIAL NEED

WORLD SURF LEAGUE EVENTS AND SURFING COMPETITIONS

### -SURF RAN