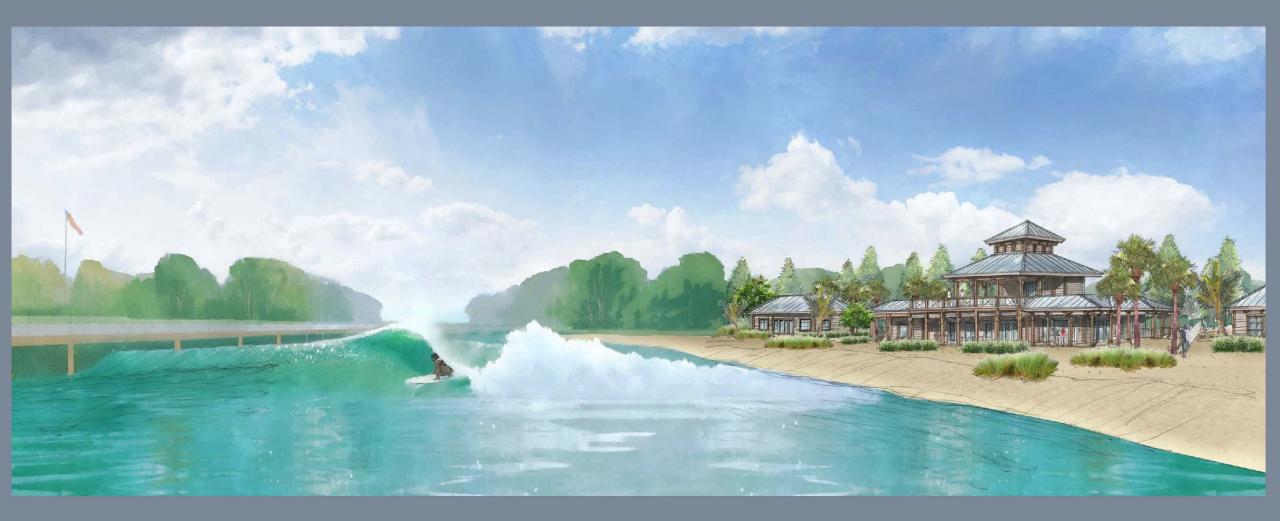

DMENT-CHANGE TO REC** 

**CLASS A CONDITIONAL USE-MAN MADE SURF LAKE** 

DRO/VARIANCES

## - SURF LAKE -





#### Surf Ranch Florida



## OVERALL SITE PLAN-



## LANDSCAPE BUFFER

- North Buffer adjacent to Surf Ranch 25' wide total with 20' access easement
- Shade Trees every 25'
- 3 Tiers of shrubs

#### 5' WIDE COMPATIBILITY BUFFER & 20 WIDE LANDSCAPE STRIP DETAIL & CROSS SECTION EAST 3,155' OF NORTH BUFFER



## LANDSCAPE BUFFER-

- North Buffer 25' Wide Buffer with shade trees every 25'
- 3 Tiers of shrubs

#### 25' WIDE INCOMPATIBILITY BUFFER DETAIL AND CROSS SECTION -WEST 2,040' OF NORTH BUFFER



#### -SURF RANCH FLORIDA -WATER MANAGEMENT

**POTABLE WATER** 

CHLORINE TREATMENT

LAGOON DISCHARGE TO RETENTION POND

**STORM EVENT DISCHARGE TO CLASS V- POOL WELL** 

## SURF LAKE-



## SURF LAKE-



## SURF RANCH FLORIDA -