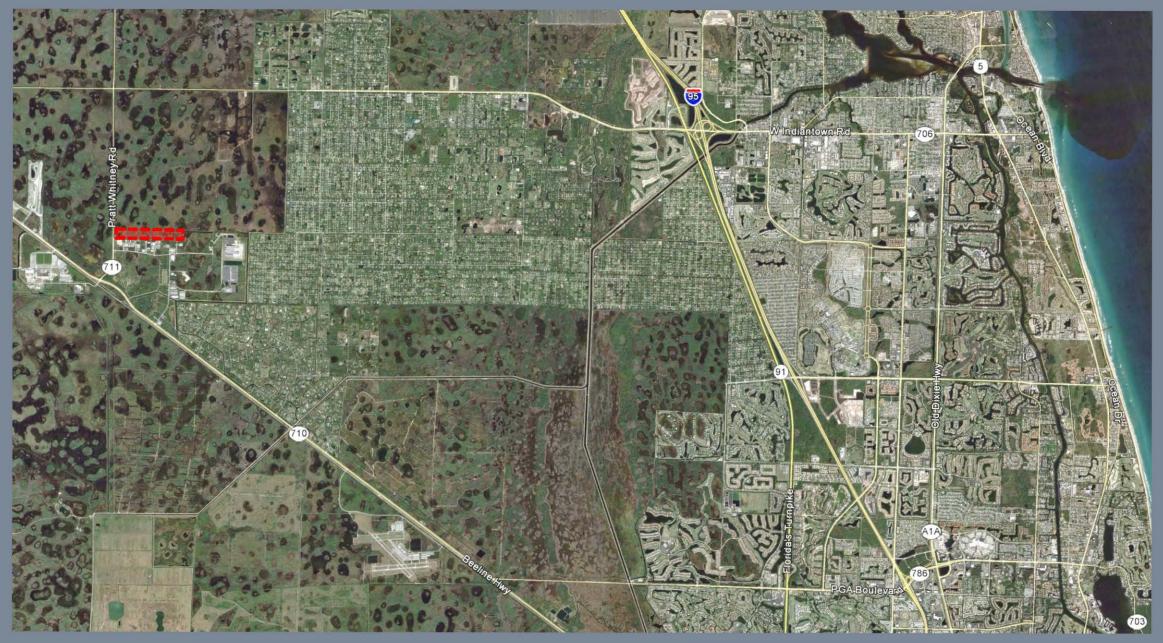

## SITE LOCATION-

#### **80 ACRES ADJACENT TO PALM BEACH PARK OF COMMERCE**

#### **IRREGULAR SHAPED PARCEL: 660'x 5,000'**

#### **ZONED: PLANNED INDUSTRIAL PARK DEVELOPMENT**