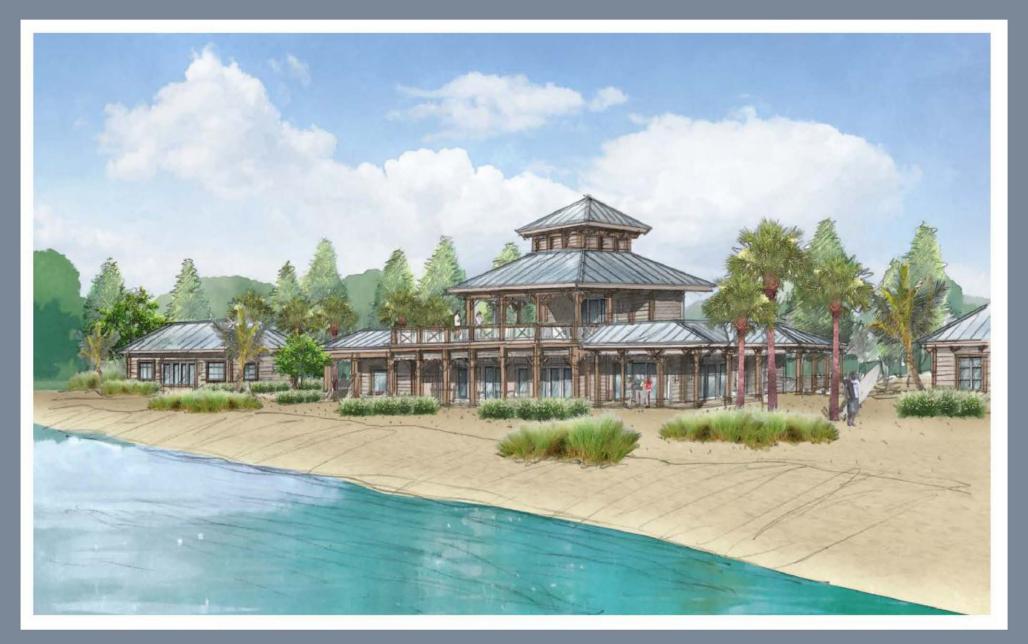

EC** 

**CLASS A CONDITIONAL USE-MAN MADE SURF LAKE** 

DRO/VARIANCES

## - SURF LAKE -





#### Surf Ranch Florida



## OVERALL SITE PLAN-



## LANDSCAPE BUFFER

- North Buffer adjacent to Surf Ranch 25' wide total with 20' access easement
- Shade Trees every 25'
- 3 Tiers of shrubs

#### 5' WIDE COMPATIBILITY BUFFER & 20 WIDE LANDSCAPE STRIP DETAIL & CROSS SECTION EAST 3,155' OF NORTH BUFFER



## LANDSCAPE BUFFER-

- North Buffer 25' Wide Buffer with shade trees every 25'
- 3 Tiers of shrubs

#### 25' WIDE INCOMPATIBILITY BUFFER DETAIL AND CROSS SECTION -WEST 2,040' OF NORTH BUFFER



#### -SURF RANCH FLORIDA -WATER MANAGEMENT

**POTABLE WATER** 

CHLORINE TREATMENT

LAGOON DISCHARGE TO RETENTION POND

**STORM EVENT DISCHARGE TO CLASS V- POOL WELL** 

## SURF LAKE-



## SURF LAKE-



## SURF RANCH FLORIDA -