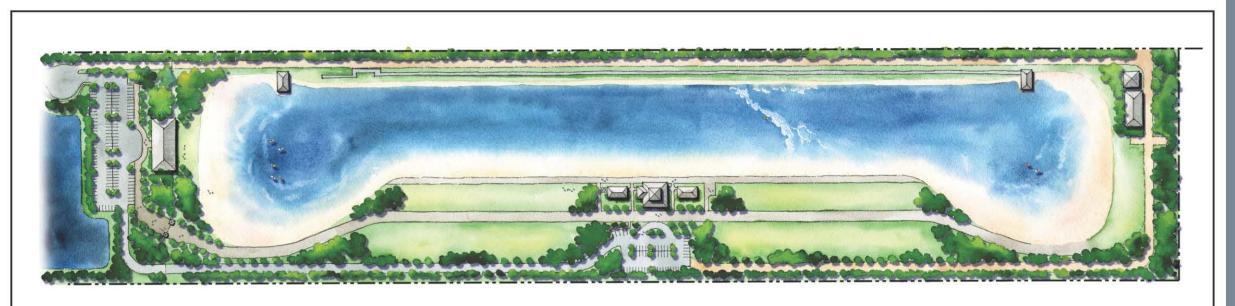

ROFILE, HIGH VISIBILITY – PALM BEACH COUNTY CHOSEN FOR WORLDWIDE PRODUCT LAUNCH

SUBSTANTIAL CAPITAL INVESTMENT IN COUNTY

322 JOBS, 83,000 ANNUAL GUESTS, \$33M ANNUAL ECONOMIC IMPACT

**COMMUNITY AMENITY, YEAR ROUND TOURISM** 

### -SURF RANCH FLORIDA -PROGRAMMING

WORLD SURF LEAGUE TRAINING CENTER FOR ATHLETES

SURF SCHOOL - ACCESS FOR COMMUNITY, AFFORDABLE

LEARNING CENTER – EDUCATION ON WATER QUALITY, RENEWABLE ENERGY, ADJACENT NATURAL AREAS

> UNDERPRIVILEGED PROGRAM - FREE ACCESS AND INSTRUCTION FOR KIDS WITH FINANCIAL NEED

WORLD SURF LEAGUE EVENTS AND SURFING COMPETITIONS

### -SURF RANCH FLORIDA -REQUESTS

AMENDMENTS TO ULDC-ADDING REGIONAL RECREATION

**DEVELOPMENT ORDER AMENDMENT-CHANGE TO REC** 

**CLASS A CONDITIONAL USE-MAN MADE SURF LAKE** 

DRO/VARIANCES

## - SURF LAKE -





#### Surf Ranch Florida



## OVERALL SITE PLAN-



## LANDSCAPE BUFFER

- North Buffer adjacent to Surf Ranch 25' wide total with 20' access easement
- Shade Trees every 25'
- 3 Tiers of shrubs

#### 5' WIDE COMPATIBILITY BUFFER & 20 WIDE LANDSCAPE STRIP DETAIL & CROSS SECTION EAST 3,155' OF NORTH BUFFER



## LANDSCAPE BUFFER-

- North Buffer 25' Wide Buffer with shade trees every 25'
- 3 Tiers of shrubs

#### 25' WIDE INCOMPATIBILITY BUFFER DETAIL AND CROSS SECTION -WEST 2,040' OF NORTH BUFFER



#### -SURF RANCH FLORIDA -WATER MANAGEMENT

**POTABLE WATER** 

CHLORINE TREATMENT

LAGOON DISCHARGE TO RETENTION POND

**STORM EVENT DISCHARGE TO CLASS V- POOL WELL** 

## SURF LAKE-



## SURF LAKE-



## SURF RANCH FLORIDA -