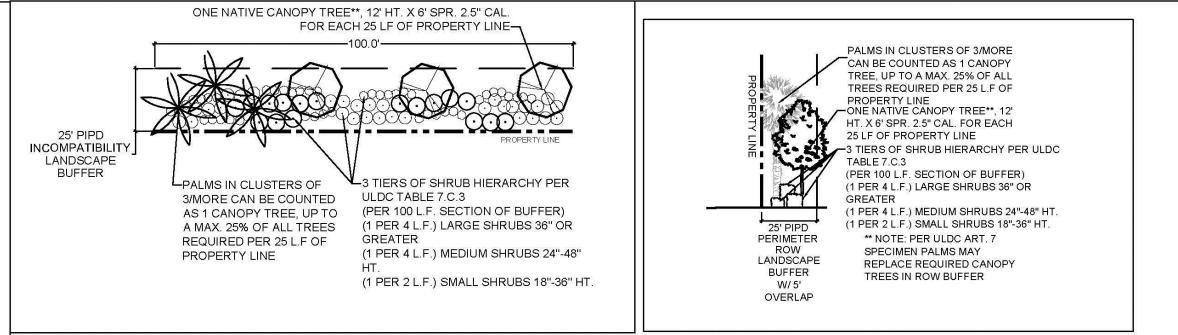

## LANDSCAPE BUFFER-

- North Buffer 25' Wide Buffer with shade trees every 25'
- 3 Tiers of shrubs

#### 25' WIDE INCOMPATIBILITY BUFFER DETAIL AND CROSS SECTION -WEST 2,040' OF NORTH BUFFER