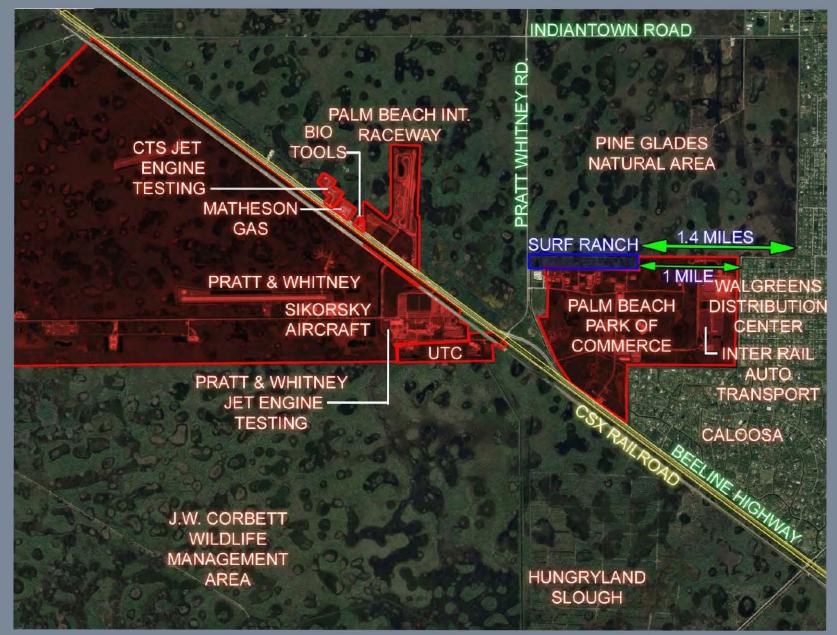

# SURF RANCH FLORIDA

## SITE LOCATION-



# SURF RANCH FLORIDA-



#### **80 ACRES ADJACENT TO PALM BEACH PARK OF COMMERCE**

#### **IRREGULAR SHAPED PARCEL: 660'x 5,000'**

#### **ZONED: PLANNED INDUSTRIAL PARK DEVELOPMENT**

## SITE LOCATION-



## SURROUNDING USES





#### -SURF RANCH FLORIDA -PROJECT OVERVIEW

THE WORLD SURF LEAGUE AND THE KELLY SLATER WAVE COMPANY PROPOSE TO BUILD A WORLD-CLASS, MAN-MADE WAVE SYSTEM IN FLORIDA.

HIGH PROFILE, HIGH VISIBILITY – PALM BEACH COUNTY CHOSEN FOR WORLDWIDE PRODUCT LAUNCH

SUBSTANTIAL CAPITAL INVESTMENT IN COUNTY

322 JOBS, 83,000 ANNUAL GUESTS, \$33M ANNUAL ECONOMIC IMPACT

**COMMUNITY AMENITY, YEAR ROUND TOURISM** 

### -SURF RANCH FLORIDA -PROGRAMMING

WORLD SURF LEAGUE TRAINING CENTER FOR ATHLETES

SURF SCHOOL - ACCESS FOR COMMUNITY, AFFORDABLE

LEARNING CENTER – EDUCATION ON WATER QUALITY, RENEWABLE ENERGY, ADJACENT NATURAL AREAS

> UNDERPRIVILEGED PROGRAM - FREE ACCESS AND INSTRUCTION FOR KIDS WITH FINANCIAL NEED

WORLD SURF LEAGUE EVENTS AND SURFING COMPETITIONS

### -SURF RANCH FLORIDA -REQUESTS

A