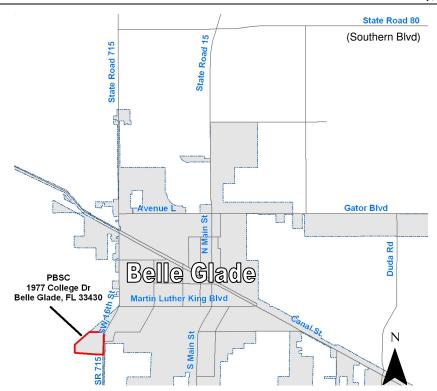

## 2011 Evaluation and Appraisal Report Major Issues Meeting - Future of the Glades Palm Beach State College, 1977 College Drive, Belle Glade

Thursday, October 14, 2010, 6:00 PM – 8:00 PM

## From I-95:

Proceed west on Southern Blvd. (State Road 80) approximately 40 miles until you reach Belle Glade. At the first traffic light, continue straight ahead. At the caution light, turn left onto State Road 715 and continue through the business area for 3.5 miles. The College is on the right. The trip takes approximately 55 minutes.

## From the Florida Turnpike:

Exit Southern Blvd. proceed approximately 40 miles until you reach Belle Glade. At the first traffic light, continue straight ahead. At the caution light, turn left onto State Road 715 and continue through the business area for 3.5 miles. The College is on the right. The trip takes approximately 45 minutes.