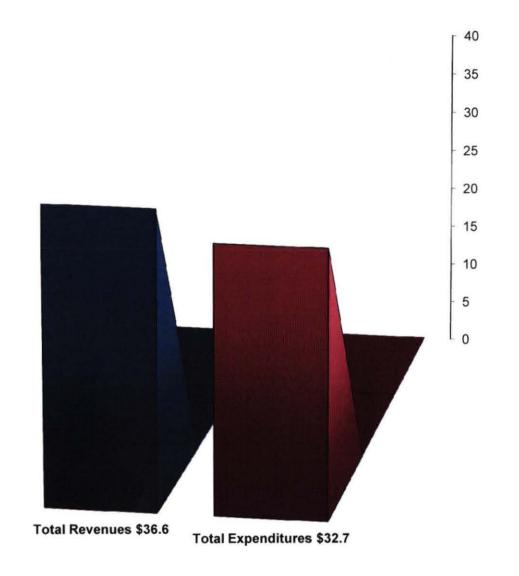

#### Impact Fee Revenues & Expenditurers For Fiscal Year 2013

Millions

#### Board of County Commissioners Collection of Impact Fees By Zone

| Descriptions                           | 2013<br>Actual |
|----------------------------------------|----------------|
| School Program                         |                |
| Impact Fee Zone 1                      | \$3,494,427    |
| Impact Fee Zone 2                      | 2,420,369      |
| Impact Fee Zone 2<br>Impact Fee Zone 3 | 4,204,174      |
| Impact Fee Zone 3                      | 1,358,158      |
| Impact Fee Zone 4                      | 1,556,156      |
| Road Program                           |                |
| Impact Fees Zone 1                     | 5,012,563      |
| Impact Fees Zone 2                     | 1,392,784      |
| Impact Fees Zone 3                     | 3,151,494      |
| Impact Fees Zone 4                     | 3,338,260      |
| Impact Fees Zone 5                     | 4,715,502      |
|                                        |                |
| Law Enforcement Program                |                |
| Law Enforcement Impact Fees            | 268,069        |
|                                        | ×              |
| Fire Rescue Program                    |                |
| Fire Rescue Impact Fees                | 1,558,268      |
|                                        |                |
| Parks Program                          |                |
| Impact Fees Z-1                        | 1,133,696      |
| Impact Fees Z-2                        | 1,198,103      |
| Impact Fees Z-3                        | 1,944,565      |
|                                        |                |
| Other Programs                         | 200.020        |
| Public Building Impact Fees            | 880,039        |
| Library Impact Fees                    | 493,965        |
| Grand Total                            | \$36,564,436   |
| Descriptions                           | 2013 Actual    |
|                                        |                |
| School                                 | \$11,477,128   |
| Road                                   | 17,610,603     |
| Law Enforcement                        | 268,069        |
| Fire/Rescue                            | 1,558,268      |
| Parks                                  | 4,276,364      |
| Public Building                        | 880,039        |
| Library                                | \$493,965      |
| Grand Total                            | \$36,564,436   |

## Board of County Commissioners Summary of Impact Fee Expenditures By Zone

| D                      | 2013         |
|------------------------|--------------|
| Descriptions           | Expenditures |
| Roads I/F - Zone 1     | \$5,513,403  |
| Roads I/F - Zone 2     | 628,018      |
| Roads I/F - Zone 3     | 9,984,167    |
| Roads I/F - Zone 4     | 883,640      |
| Roads I/F - Zone 5     | 1,730,151    |
| Law Enforcement        | 0            |
| Fire Rescue I/F        | 0            |
| Parks I/F Zone 1       | 59,033       |
| Parks I/F Zone 2       | 504,026      |
| Parks I/F Zone 3       | 230,370      |
| Public Building I/F    | 17,077       |
| Library I/F            | 355,610      |
| School I/F Zone 1      | 2,645,684    |
| School I/F Zone 2      | 2,369,818    |
| School I/F Zone 3      | 4,820,548    |
| School I/F Zone 4      | 2,971,819    |
| Grand Total            | \$32,713,364 |
| Summary of Impact Fees | 2013 Actual  |

| Summary of Impact Fees | 2013 Actual  |  |
|------------------------|--------------|--|
| School                 | \$12,807,869 |  |
| Roads                  | 18,739,379   |  |
| Law                    | 0            |  |
| Fire Rescue            | 0            |  |
| Parks                  | 793,429      |  |
| Public Building        | 17,077       |  |
| Library                | 355,610      |  |
| Grand Total            | \$32,713,364 |  |