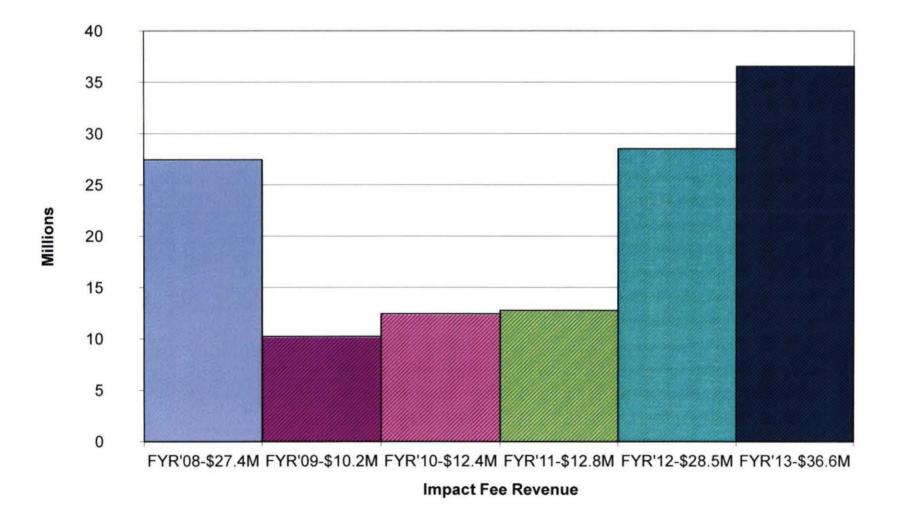

#### Impact Fee Historical Trends

- Summary of Impact Fee Revenues by Fiscal Year 2008-2013
- Summary of Impact Fee Expenditures by Fiscal Year 2008-2013