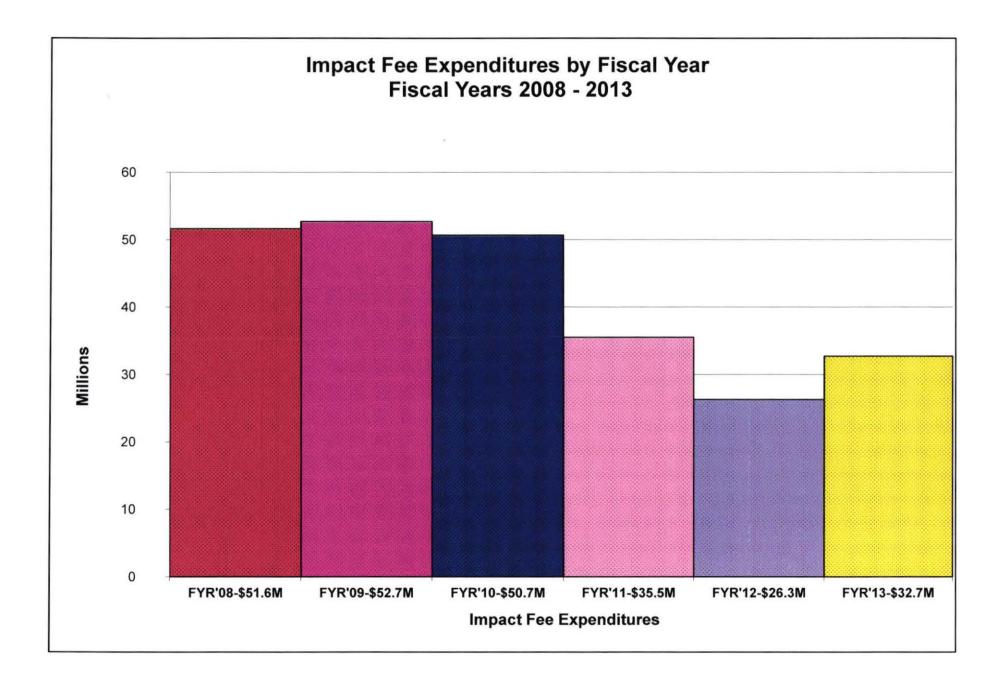

#### Impact Fee Historical Trends

- Summary of Impact Fee Revenues by Fiscal Year 2008-2013
- Summary of Impact Fee Expenditures by Fiscal Year 2008-2013