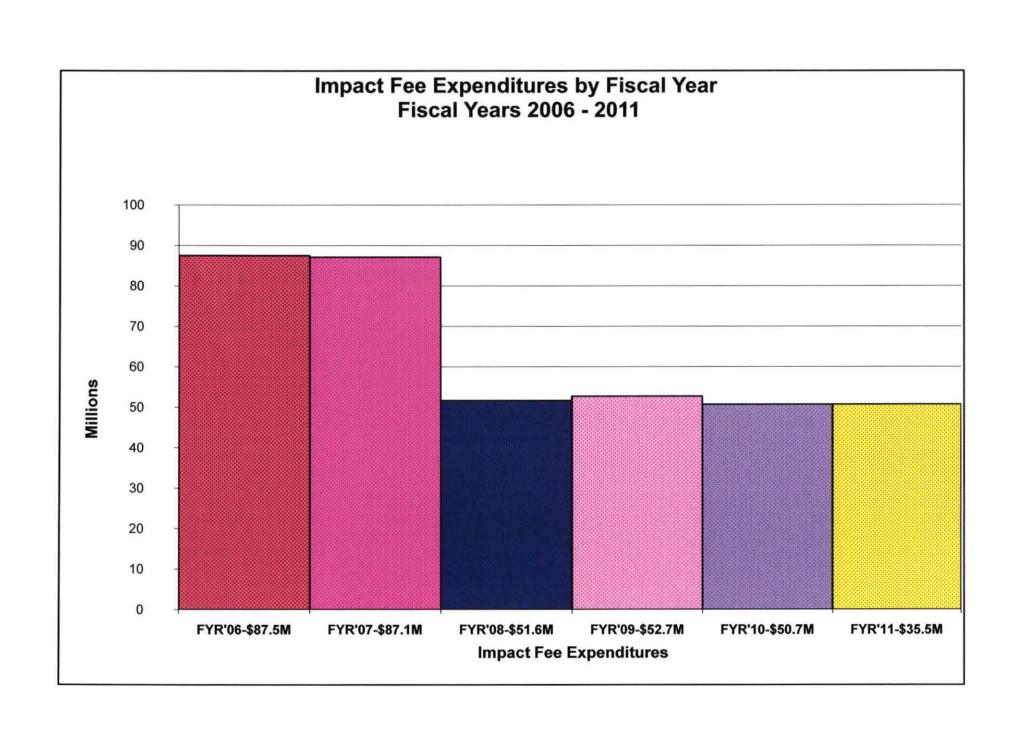

#### Impact Fee Historical Trends

- Summary of Impact Fee Revenues by Fiscal Year 2006-2011
- Summary of Impact Fee Expenditures by Fiscal Year 2006-2011