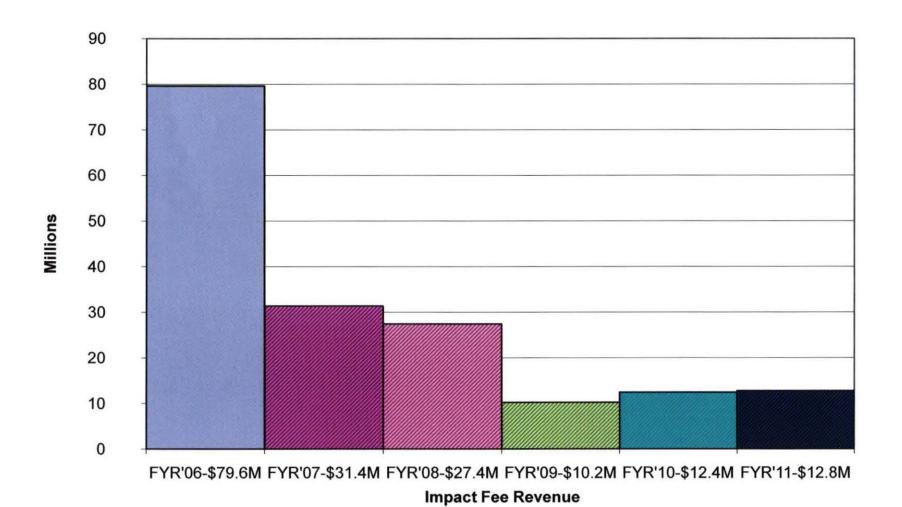

#### Impact Fee Historical Trends

- Summary of Impact Fee Revenues by Fiscal Year 2006-2011
- Summary of Impact Fee Expenditures by Fiscal Year 2006-2011