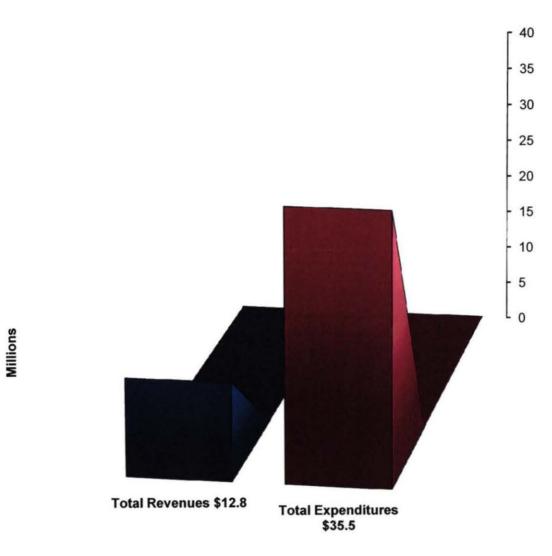

# Board of County Commissioners Collection of Impact Fees By Zone

| Descriptions                | 2011<br>Actual                                                                                                                                                                                                                                                                                                                                                                                                                                                                                                                                                                                                                                                                                                                                                                                                                                                                                                                                                                                                                                                                                                                                                                                                                                                                                                                                                                                                                                                                                                                                                                                                                                                                                                                                                                                                                                                                                                                                                                                                                                                                                                                 |
|-----------------------------|--------------------------------------------------------------------------------------------------------------------------------------------------------------------------------------------------------------------------------------------------------------------------------------------------------------------------------------------------------------------------------------------------------------------------------------------------------------------------------------------------------------------------------------------------------------------------------------------------------------------------------------------------------------------------------------------------------------------------------------------------------------------------------------------------------------------------------------------------------------------------------------------------------------------------------------------------------------------------------------------------------------------------------------------------------------------------------------------------------------------------------------------------------------------------------------------------------------------------------------------------------------------------------------------------------------------------------------------------------------------------------------------------------------------------------------------------------------------------------------------------------------------------------------------------------------------------------------------------------------------------------------------------------------------------------------------------------------------------------------------------------------------------------------------------------------------------------------------------------------------------------------------------------------------------------------------------------------------------------------------------------------------------------------------------------------------------------------------------------------------------------|
|                             |                                                                                                                                                                                                                                                                                                                                                                                                                                                                                                                                                                                                                                                                                                                                                                                                                                                                                                                                                                                                                                                                                                                                                                                                                                                                                                                                                                                                                                                                                                                                                                                                                                                                                                                                                                                                                                                                                                                                                                                                                                                                                                                                |
| School Program              | 01.140.10                                                                                                                                                                                                                                                                                                                                                                                                                                                                                                                                                                                                                                                                                                                                                                                                                                                                                                                                                                                                                                                                                                                                                                                                                                                                                                                                                                                                                                                                                                                                                                                                                                                                                                                                                                                                                                                                                                                                                                                                                                                                                                                      |
| Impact Fee Zone 1           | \$1,168,487                                                                                                                                                                                                                                                                                                                                                                                                                                                                                                                                                                                                                                                                                                                                                                                                                                                                                                                                                                                                                                                                                                                                                                                                                                                                                                                                                                                                                                                                                                                                                                                                                                                                                                                                                                                                                                                                                                                                                                                                                                                                                                                    |
| Impact Fee Zone 2           | 904,438                                                                                                                                                                                                                                                                                                                                                                                                                                                                                                                                                                                                                                                                                                                                                                                                                                                                                                                                                                                                                                                                                                                                                                                                                                                                                                                                                                                                                                                                                                                                                                                                                                                                                                                                                                                                                                                                                                                                                                                                                                                                                                                        |
| Impact Fee Zone 3           | 1,487,273                                                                                                                                                                                                                                                                                                                                                                                                                                                                                                                                                                                                                                                                                                                                                                                                                                                                                                                                                                                                                                                                                                                                                                                                                                                                                                                                                                                                                                                                                                                                                                                                                                                                                                                                                                                                                                                                                                                                                                                                                                                                                                                      |
| Impact Fee Zone 4           | 885,172                                                                                                                                                                                                                                                                                                                                                                                                                                                                                                                                                                                                                                                                                                                                                                                                                                                                                                                                                                                                                                                                                                                                                                                                                                                                                                                                                                                                                                                                                                                                                                                                                                                                                                                                                                                                                                                                                                                                                                                                                                                                                                                        |
| Road Program                |                                                                                                                                                                                                                                                                                                                                                                                                                                                                                                                                                                                                                                                                                                                                                                                                                                                                                                                                                                                                                                                                                                                                                                                                                                                                                                                                                                                                                                                                                                                                                                                                                                                                                                                                                                                                                                                                                                                                                                                                                                                                                                                                |
| Impact Fees Zone 1          | 779,298                                                                                                                                                                                                                                                                                                                                                                                                                                                                                                                                                                                                                                                                                                                                                                                                                                                                                                                                                                                                                                                                                                                                                                                                                                                                                                                                                                                                                                                                                                                                                                                                                                                                                                                                                                                                                                                                                                                                                                                                                                                                                                                        |
| Impact Fees Zone 2          | 1,016,410                                                                                                                                                                                                                                                                                                                                                                                                                                                                                                                                                                                                                                                                                                                                                                                                                                                                                                                                                                                                                                                                                                                                                                                                                                                                                                                                                                                                                                                                                                                                                                                                                                                                                                                                                                                                                                                                                                                                                                                                                                                                                                                      |
| Impact Fees Zone 3          | 1,231,816                                                                                                                                                                                                                                                                                                                                                                                                                                                                                                                                                                                                                                                                                                                                                                                                                                                                                                                                                                                                                                                                                                                                                                                                                                                                                                                                                                                                                                                                                                                                                                                                                                                                                                                                                                                                                                                                                                                                                                                                                                                                                                                      |
| Impact Fees Zone 4          | 672,441                                                                                                                                                                                                                                                                                                                                                                                                                                                                                                                                                                                                                                                                                                                                                                                                                                                                                                                                                                                                                                                                                                                                                                                                                                                                                                                                                                                                                                                                                                                                                                                                                                                                                                                                                                                                                                                                                                                                                                                                                                                                                                                        |
| Impact Fees Zone 5          | 1,327,497                                                                                                                                                                                                                                                                                                                                                                                                                                                                                                                                                                                                                                                                                                                                                                                                                                                                                                                                                                                                                                                                                                                                                                                                                                                                                                                                                                                                                                                                                                                                                                                                                                                                                                                                                                                                                                                                                                                                                                                                                                                                                                                      |
| Law Enforcement Program     |                                                                                                                                                                                                                                                                                                                                                                                                                                                                                                                                                                                                                                                                                                                                                                                                                                                                                                                                                                                                                                                                                                                                                                                                                                                                                                                                                                                                                                                                                                                                                                                                                                                                                                                                                                                                                                                                                                                                                                                                                                                                                                                                |
| Law Enforcement Impact Fees | 169,370                                                                                                                                                                                                                                                                                                                                                                                                                                                                                                                                                                                                                                                                                                                                                                                                                                                                                                                                                                                                                                                                                                                                                                                                                                                                                                                                                                                                                                                                                                                                                                                                                                                                                                                                                                                                                                                                                                                                                                                                                                                                                                                        |
| Fire Rescue Program         |                                                                                                                                                                                                                                                                                                                                                                                                                                                                                                                                                                                                                                                                                                                                                                                                                                                                                                                                                                                                                                                                                                                                                                                                                                                                                                                                                                                                                                                                                                                                                                                                                                                                                                                                                                                                                                                                                                                                                                                                                                                                                                                                |
| Fire Rescue Impact Fees     | 843,070                                                                                                                                                                                                                                                                                                                                                                                                                                                                                                                                                                                                                                                                                                                                                                                                                                                                                                                                                                                                                                                                                                                                                                                                                                                                                                                                                                                                                                                                                                                                                                                                                                                                                                                                                                                                                                                                                                                                                                                                                                                                                                                        |
| •                           |                                                                                                                                                                                                                                                                                                                                                                                                                                                                                                                                                                                                                                                                                                                                                                                                                                                                                                                                                                                                                                                                                                                                                                                                                                                                                                                                                                                                                                                                                                                                                                                                                                                                                                                                                                                                                                                                                                                                                                                                                                                                                                                                |
| Parks Program               |                                                                                                                                                                                                                                                                                                                                                                                                                                                                                                                                                                                                                                                                                                                                                                                                                                                                                                                                                                                                                                                                                                                                                                                                                                                                                                                                                                                                                                                                                                                                                                                                                                                                                                                                                                                                                                                                                                                                                                                                                                                                                                                                |
| Impact Fees Z-1             | 174,665                                                                                                                                                                                                                                                                                                                                                                                                                                                                                                                                                                                                                                                                                                                                                                                                                                                                                                                                                                                                                                                                                                                                                                                                                                                                                                                                                                                                                                                                                                                                                                                                                                                                                                                                                                                                                                                                                                                                                                                                                                                                                                                        |
| Impact Fees Z-2             | 620,844                                                                                                                                                                                                                                                                                                                                                                                                                                                                                                                                                                                                                                                                                                                                                                                                                                                                                                                                                                                                                                                                                                                                                                                                                                                                                                                                                                                                                                                                                                                                                                                                                                                                                                                                                                                                                                                                                                                                                                                                                                                                                                                        |
| Impact Fees Z-3             | 927,391                                                                                                                                                                                                                                                                                                                                                                                                                                                                                                                                                                                                                                                                                                                                                                                                                                                                                                                                                                                                                                                                                                                                                                                                                                                                                                                                                                                                                                                                                                                                                                                                                                                                                                                                                                                                                                                                                                                                                                                                                                                                                                                        |
| Other Programs              |                                                                                                                                                                                                                                                                                                                                                                                                                                                                                                                                                                                                                                                                                                                                                                                                                                                                                                                                                                                                                                                                                                                                                                                                                                                                                                                                                                                                                                                                                                                                                                                                                                                                                                                                                                                                                                                                                                                                                                                                                                                                                                                                |
| Public Building Impact Fees | 368,038                                                                                                                                                                                                                                                                                                                                                                                                                                                                                                                                                                                                                                                                                                                                                                                                                                                                                                                                                                                                                                                                                                                                                                                                                                                                                                                                                                                                                                                                                                                                                                                                                                                                                                                                                                                                                                                                                                                                                                                                                                                                                                                        |
| Library Impact Fees         | 201,137                                                                                                                                                                                                                                                                                                                                                                                                                                                                                                                                                                                                                                                                                                                                                                                                                                                                                                                                                                                                                                                                                                                                                                                                                                                                                                                                                                                                                                                                                                                                                                                                                                                                                                                                                                                                                                                                                                                                                                                                                                                                                                                        |
| Grand Total                 | \$12,777,347                                                                                                                                                                                                                                                                                                                                                                                                                                                                                                                                                                                                                                                                                                                                                                                                                                                                                                                                                                                                                                                                                                                                                                                                                                                                                                                                                                                                                                                                                                                                                                                                                                                                                                                                                                                                                                                                                                                                                                                                                                                                                                                   |
| Descriptions                | 2011 Actuals                                                                                                                                                                                                                                                                                                                                                                                                                                                                                                                                                                                                                                                                                                                                                                                                                                                                                                                                                                                                                                                                                                                                                                                                                                                                                                                                                                                                                                                                                                                                                                                                                                                                                                                                                                                                                                                                                                                                                                                                                                                                                                                   |
|                             | W VI PANCE NAME OF THE PARCE N |
| School                      | \$4,445,370                                                                                                                                                                                                                                                                                                                                                                                                                                                                                                                                                                                                                                                                                                                                                                                                                                                                                                                                                                                                                                                                                                                                                                                                                                                                                                                                                                                                                                                                                                                                                                                                                                                                                                                                                                                                                                                                                                                                                                                                                                                                                                                    |
| Road                        | 5,027,462                                                                                                                                                                                                                                                                                                                                                                                                                                                                                                                                                                                                                                                                                                                                                                                                                                                                                                                                                                                                                                                                                                                                                                                                                                                                                                                                                                                                                                                                                                                                                                                                                                                                                                                                                                                                                                                                                                                                                                                                                                                                                                                      |
| Law Enforcement             | 169,370                                                                                                                                                                                                                                                                                                                                                                                                                                                                                                                                                                                                                                                                                                                                                                                                                                                                                                                                                                                                                                                                                                                                                                                                                                                                                                                                                                                                                                                                                                                                                                                                                                                                                                                                                                                                                                                                                                                                                                                                                                                                                                                        |
| Fire/Rescue                 | 843,070                                                                                                                                                                                                                                                                                                                                                                                                                                                                                                                                                                                                                                                                                                                                                                                                                                                                                                                                                                                                                                                                                                                                                                                                                                                                                                                                                                                                                                                                                                                                                                                                                                                                                                                                                                                                                                                                                                                                                                                                                                                                                                                        |
| Parks                       | 1,722,900                                                                                                                                                                                                                                                                                                                                                                                                                                                                                                                                                                                                                                                                                                                                                                                                                                                                                                                                                                                                                                                                                                                                                                                                                                                                                                                                                                                                                                                                                                                                                                                                                                                                                                                                                                                                                                                                                                                                                                                                                                                                                                                      |
| Public Building             | 368,038                                                                                                                                                                                                                                                                                                                                                                                                                                                                                                                                                                                                                                                                                                                                                                                                                                                                                                                                                                                                                                                                                                                                                                                                                                                                                                                                                                                                                                                                                                                                                                                                                                                                                                                                                                                                                                                                                                                                                                                                                                                                                                                        |
| Library                     | \$201,137                                                                                                                                                                                                                                                                                                                                                                                                                                                                                                                                                                                                                                                                                                                                                                                                                                                                                                                                                                                                                                                                                                                                                                                                                                                                                                                                                                                                                                                                                                                                                                                                                                                                                                                                                                                                                                                                                                                                                                                                                                                                                                                      |
| Grand Total                 | \$12,777,347                                                                                                                                                                                                                                                                                                                                                                                                                                                                                                                                                                                                                                                                                                                                                                                                                                                                                                                                                                                                                                                                                                                                                                                                                                                                                                                                                                                                                                                                                                                                                                                                                                                                                                                                                                                                                                                                                                                                                                                                                                                                                                                   |

# Board of County Commissioners Summary of Impact Fee Expenditures By Zone

| Descriptions           | 2011         |
|------------------------|--------------|
| Descriptions           | Expenditures |
| Roads I/F - Zone 1     | 5,057,941    |
| Roads I/F - Zone 2     | 7,333,296    |
| Roads I/F - Zone 3     | 8,928,368    |
| Roads I/F - Zone 4     | 4,782,760    |
| Roads I/F - Zone 5     | 2,649,406    |
|                        |              |
| Law Enforcement        | 60,072       |
| Fire Rescue I/F        | 0            |
| Parks I/F Zone 1       | 459,827      |
| Parks I/F Zone 2       | 470,612      |
| Parks I/F Zone 3       | 1,271,456    |
| Public Building I/F    | 893,482      |
| Library I/F            | 574,279      |
| School I/F Zone 1      | \$871,000    |
| School I/F Zone 2      | 768,000      |
| School I/F Zone 3      | 1,046,000    |
| School I/F Zone 4      | 347,000      |
| Grand Total            | \$35,513,499 |
|                        |              |
| Summary of Impact Fees | 2011 Actual  |
| School                 | \$3,032,000  |
| Roads                  | 28,751,771   |
| Law                    | 60,072       |
| Fire Rescue            | 0            |
| Parks                  | 2,201,895    |
| Public Building        | 893,482      |
| Library                | 574,279      |
| Grand Total            | \$35,513,499 |