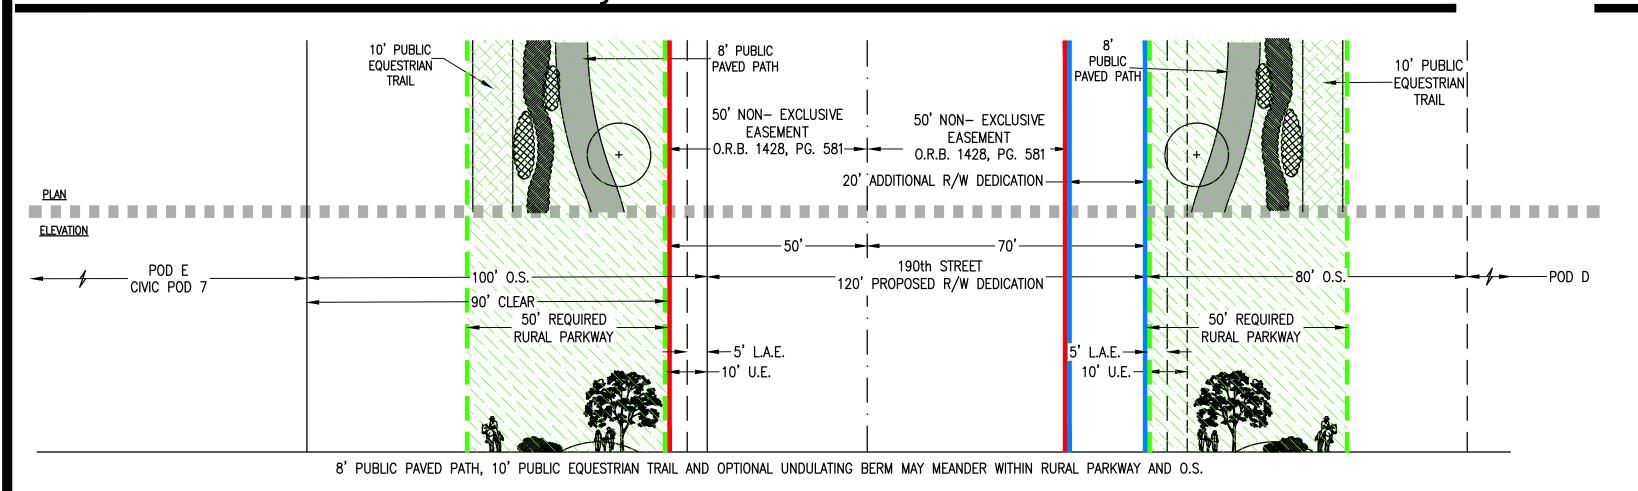

I - 50' O.S. with 50' Rural Parkway - Pod E

J - 100'/80' O.S. with 50' Rural Parkway on both sides - 190th St. - Civic Pod 7 & Pod D

K - 96'/80' O.S. with 50' Rural Parkway on both sides- 190th St. - Pods D & E