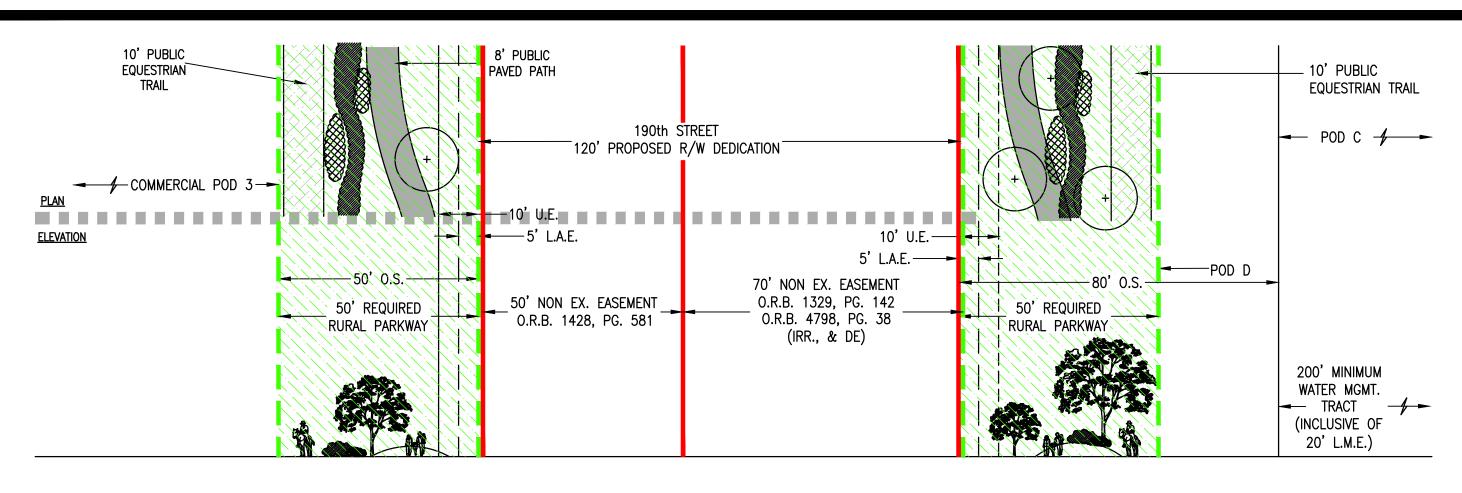

I - 50' O.S. with 50' Rural Parkway - Pod E

J - 100'/80' O.S. with 50' Rural Parkway on both sides - 190th St. - Civic Pod 7 & Pod D

K - 96'/80' O.S. with 50' Rural Parkway on both sides- 190th St. - Pods D & E