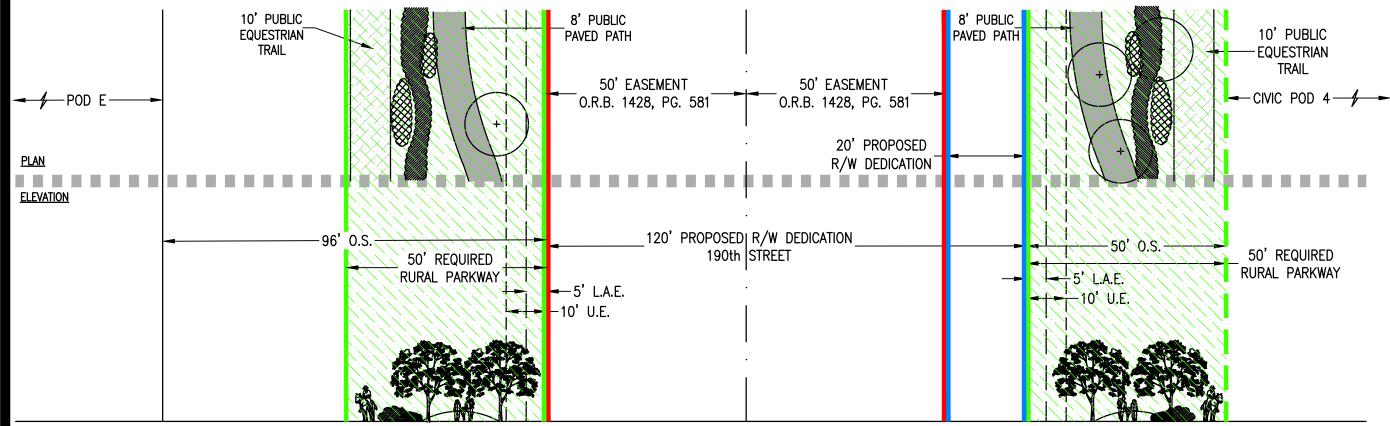

8' PUBLIC PAVED PATH, 10' PUBLIC EQUESTRIAN TRAIL AND OPTIONAL UNDULATING BERM MAY MEANDER WITHIN O.S. TRACT

L - 96'/50' O.S. with 50' Rural Parkway on both sides - 190th St. - Pod D & Civic Pod 4

M - 80' O.S. with 80' Rural Parkway - 180th Ave. - Civic Pod #3