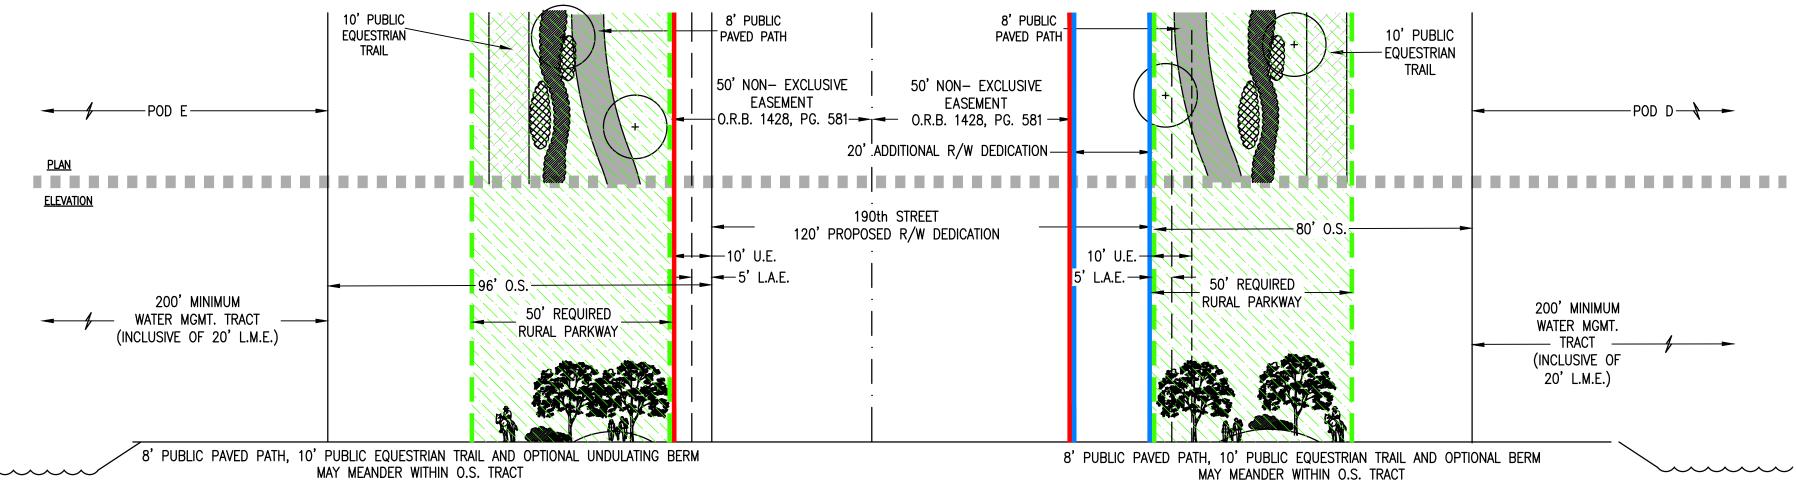

8' PUBLIC PAVED PATH, 10' PUBLIC EQUESTRIAN TRAIL AND OPTIONAL UNDULATING BERM MAY MEANDER WITHIN O.S. TRACT

L - 96'/50' O.S. with 50' Rural Parkway on both sides - 190th St. - Pod D & Civic Pod 4

M - 80' O.S. with 80' Rural Parkway - 180th Ave. - Civic Pod #3