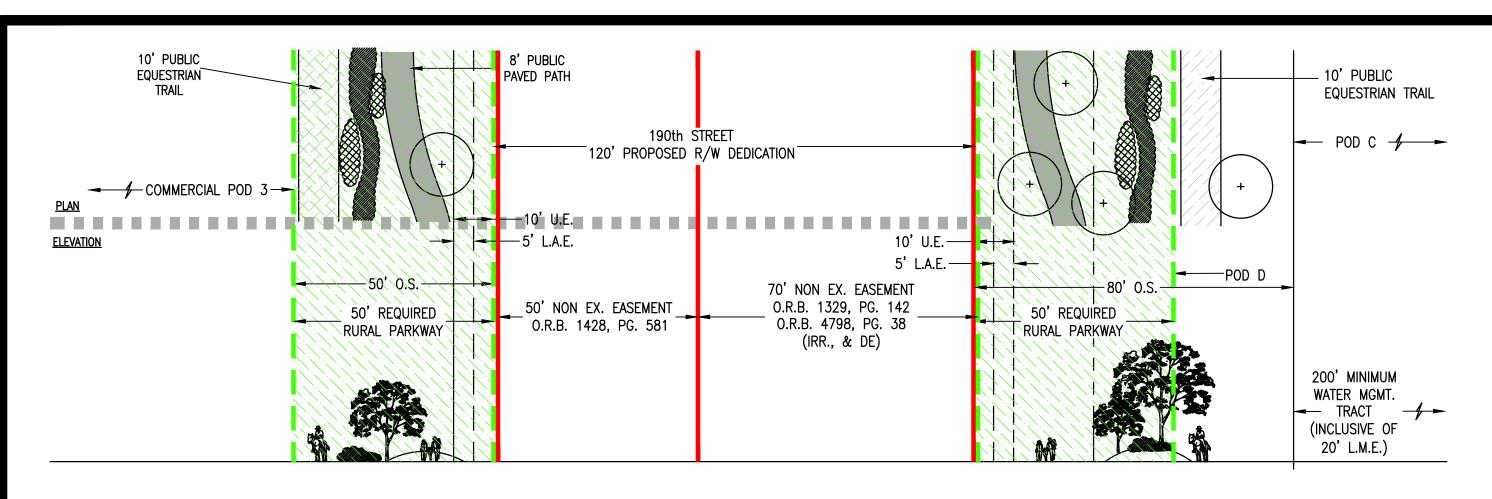

I - 50' O.S. with 50' Rural Parkway - Pod E

J - 100'/80' O.S. with 50' Rural Parkway on both sides - 190th St. - Civic Pod 7 & Pod D

K - 96'/80' O.S. with 50' Rural Parkway on both sides- 190th St. - Pods D & E

8' PUBLIC PAVED PATH, 10' PUBLIC EQUESTRIAN TRAIL AND OPTIONAL UNDULATING BERM MAY MEANDER WITHIN O.S. TRACT

L - 96'/50' O.S. with 50' Rural Parkway on both sides - 190th St. - Pod D & Civic Pod 4

M - 80' O.S. with 80' Rural Parkway - 180th Ave. - Civic Pod #3