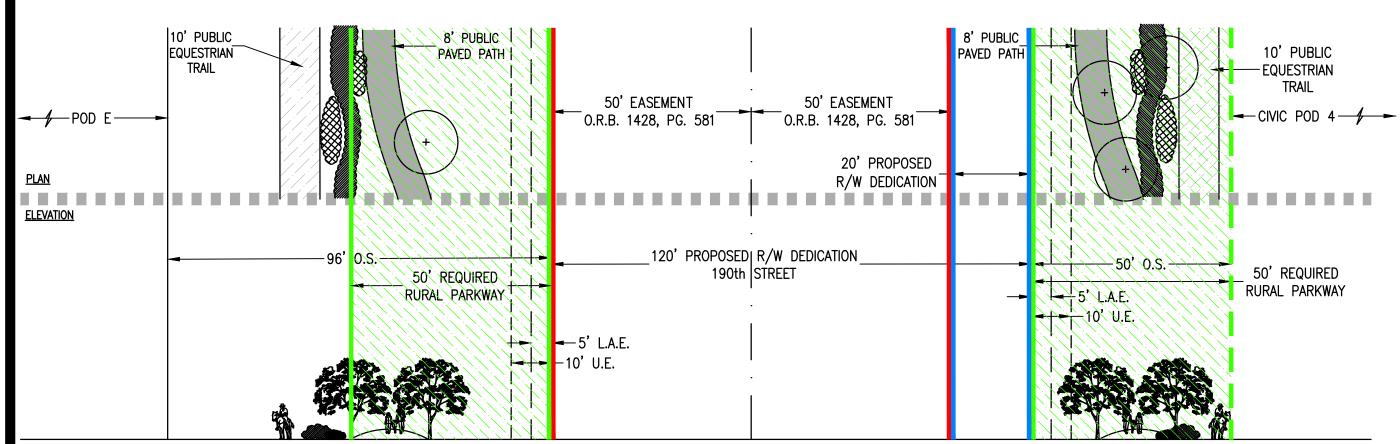

I - 50' O.S. with 50' Rural Parkway - Pod E

J - 100'/80' O.S. with 50' Rural Parkway on both sides - 190th St. - Civic Pod 7 & Pod D

K - 96'/80' O.S. with 50' Rural Parkway on both sides- 190th St. - Pods D & E

8' PUBLIC PAVED PATH, 10' PUBLIC EQUESTRIAN TRAIL AND OPTIONAL UNDULATING BERM MAY MEANDER WITHIN O.S. TRACT

L - 96'/50' O.S. with 50' Rural Parkway on both sides - 190th St. - Pod D & Civic Pod 4

M - 80' O.S. with 80' Rural Parkway - 180th Ave. - Civic Pod #3