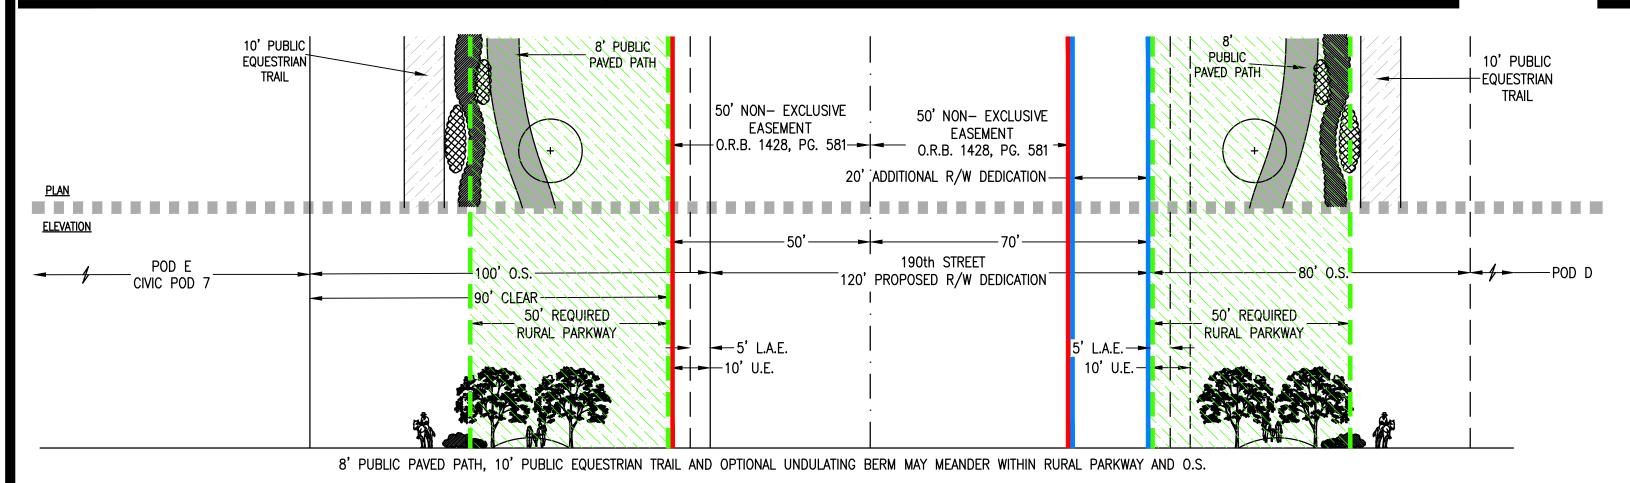

I - 50' O.S. with 50' Rural Parkway - Pod E

J - 100'/80' O.S. with 50' Rural Parkway on both sides - 190th St. - Civic Pod 7 & Pod D

K - 96'/80' O.S. with 50' Rural Parkway on both sides- 190th St. - Pods D & E

8' PUBLIC PAVED PATH, 10' PUBLIC EQUESTRIAN TRAIL AND OPTIONAL UNDULATING BERM MAY MEANDER WITHIN O.S. TRACT

L - 96'/50' O.S. with 50' Rural Parkway on both sides - 190th St. - Pod D & Civic Pod 4

M - 80' O.S. with 80' Rural Parkway - 180th Ave. - Civic Pod #3