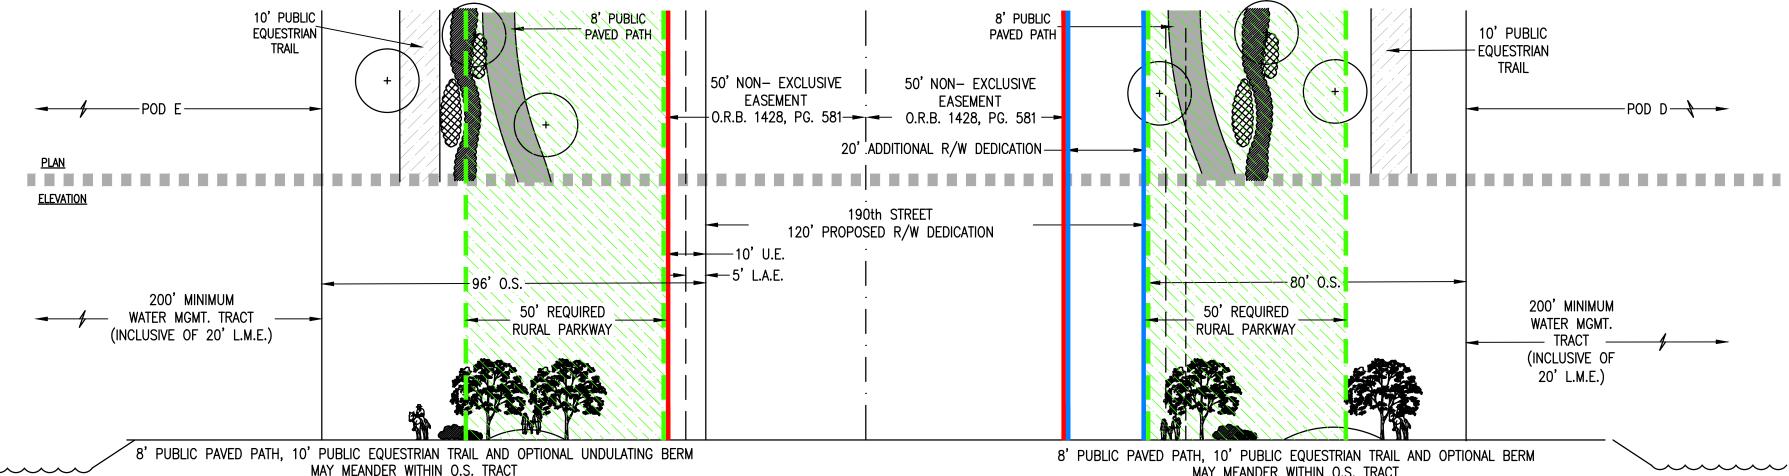

I - 50' O.S. with 50' Rural Parkway - Pod E

J - 100'/80' O.S. with 50' Rural Parkway on both sides - 190th St. - Civic Pod 7 & Pod D

K - 96'/80' O.S. with 50' Rural Parkway on both sides- 190th St. - Pods D & E

8' PUBLIC PAVED PATH, 10' PUBLIC EQUESTRIAN TRAIL AND OPTIONAL UNDULATING BERM MAY MEANDER WITHIN O.S. TRACT

L - 96'/50' O.S. with 50' Rural Parkway on both sides - 190th St. - Pod D & Civic Pod 4

M - 80' O.S. with 80' Rural Parkway - 180th Ave. - Civic Pod #3