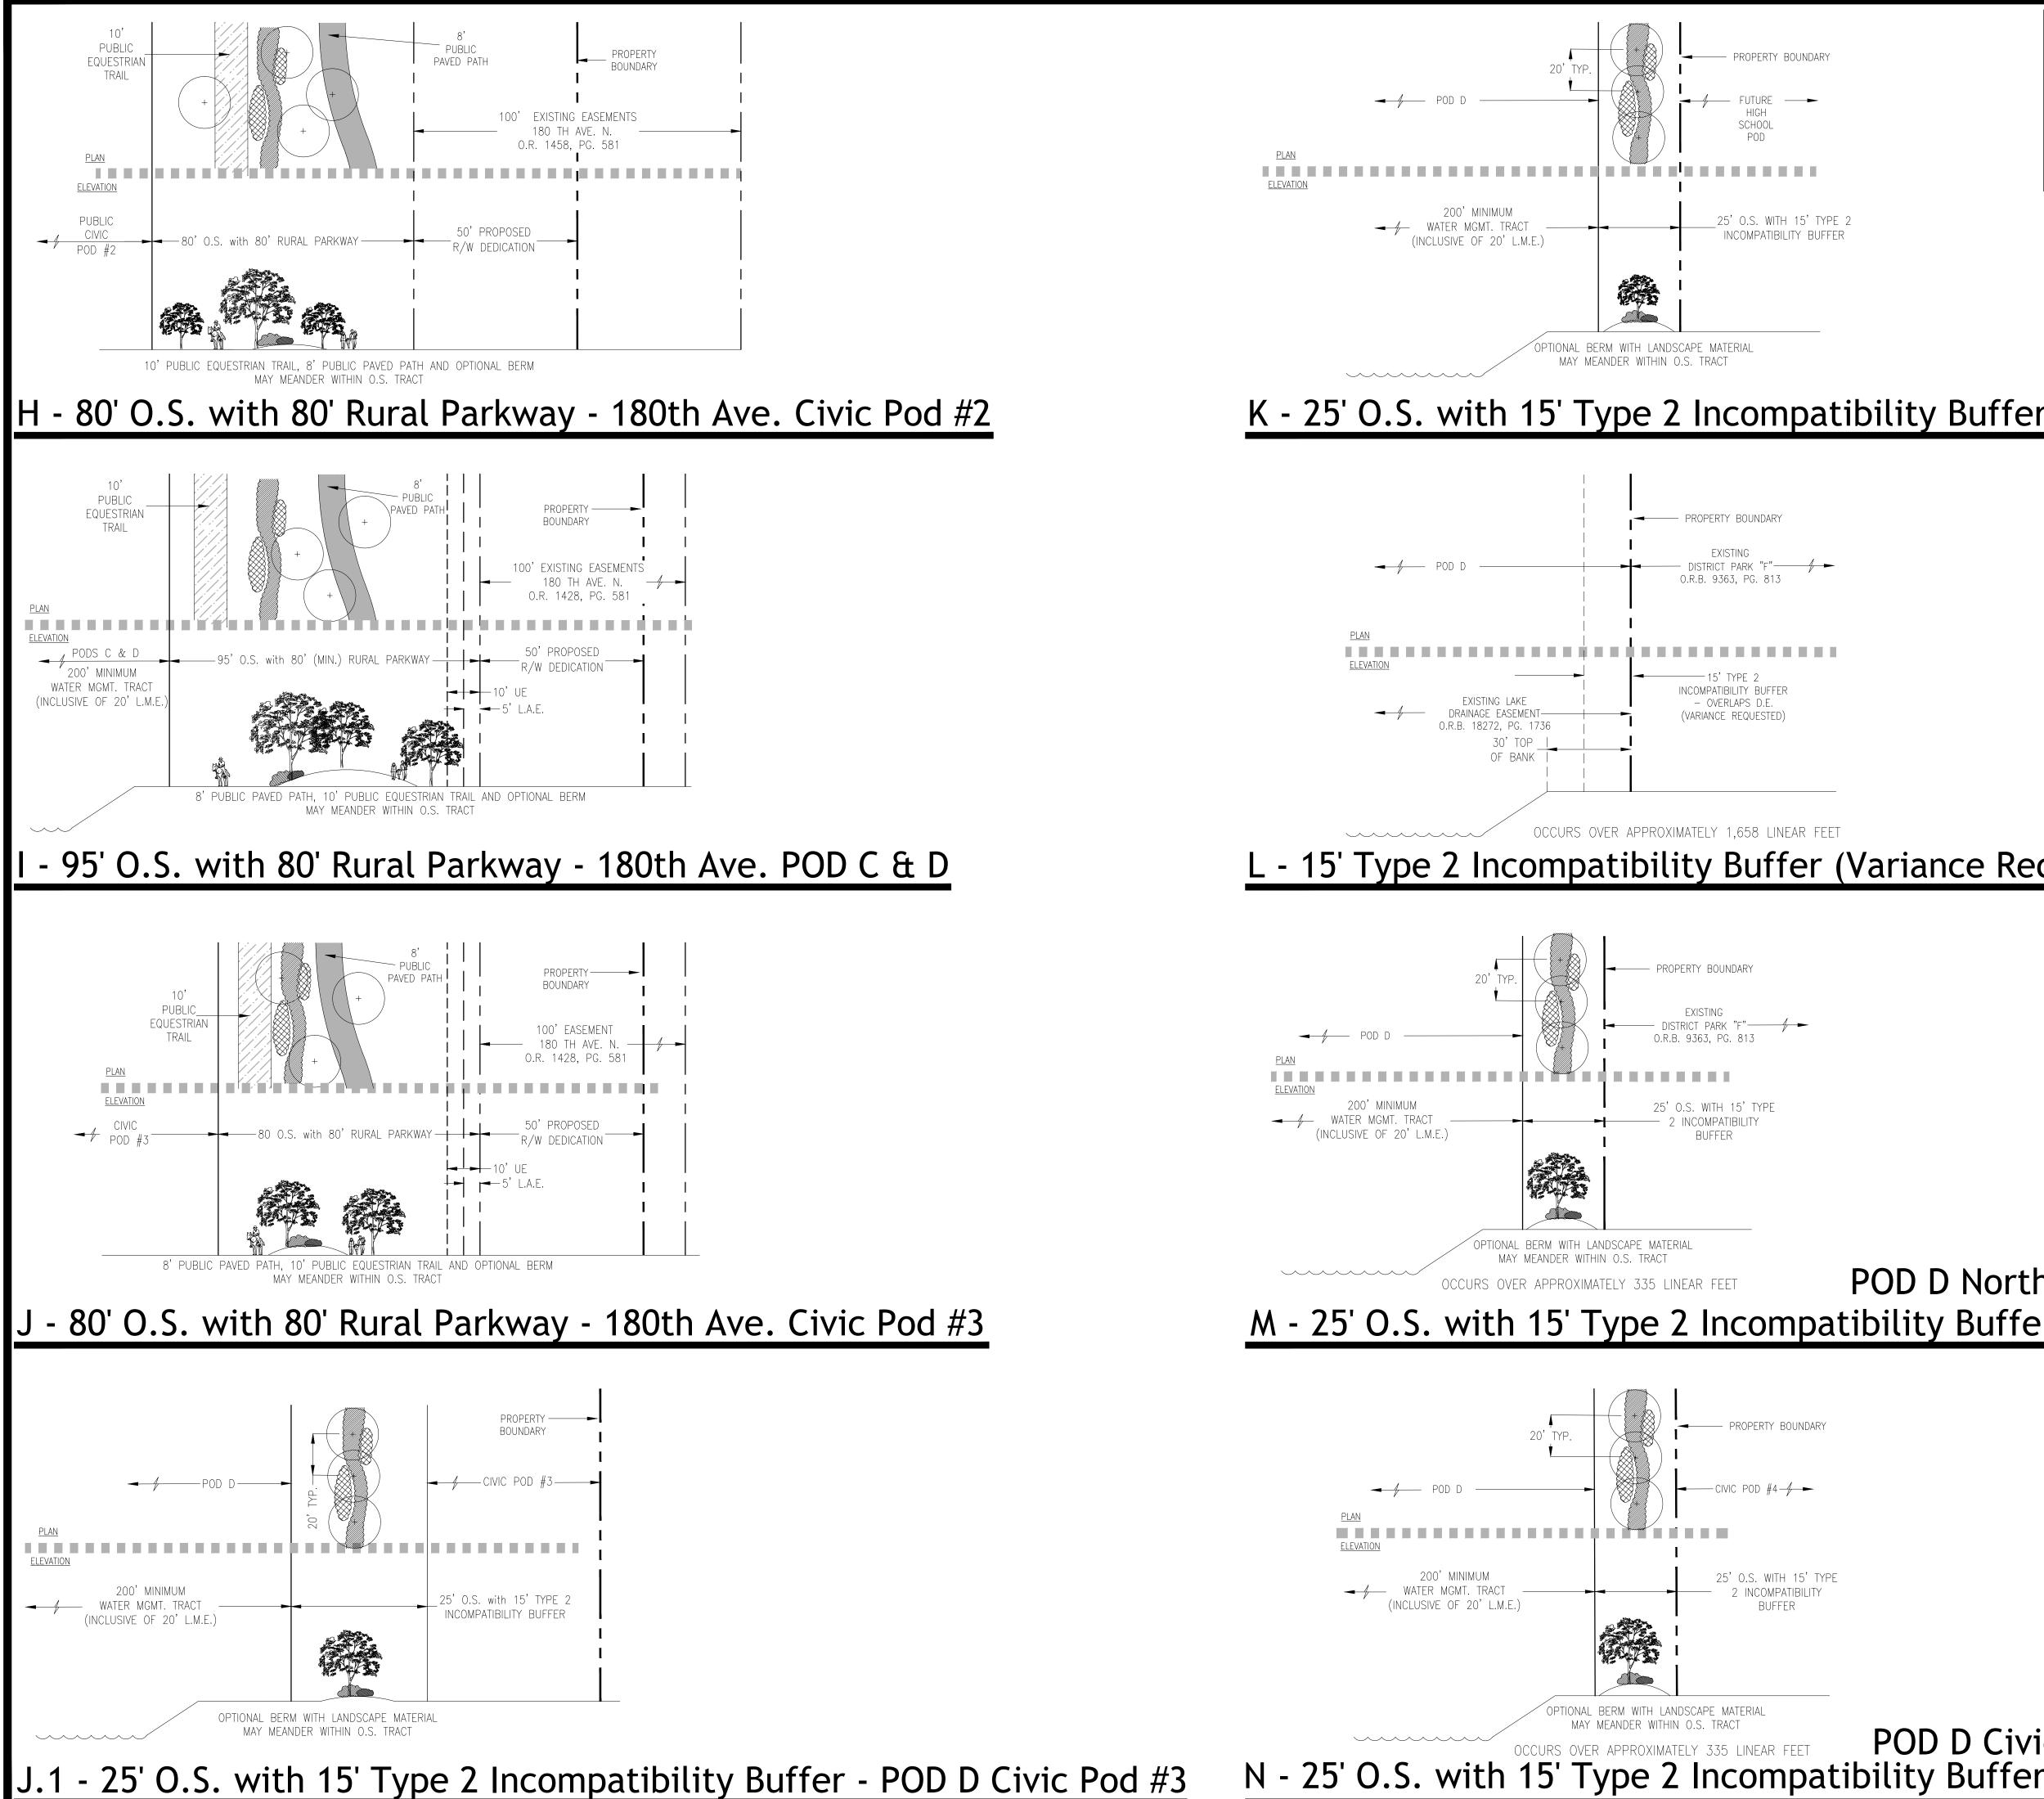

|                         | Notes:<br>1. Landscape mate<br>R/W Buffers & Incominimum) in according<br>tract.<br>1. Planting within R<br>of approval inclu- | hents - Buffer Sections<br>rial, pedestrian path & equestrian trail planting within<br>ompatibility and Compatibility Buffers shall be (at a<br>dance with Article 7, and may meander within O.S.<br>ural Parkways shall be consistent with the conditions<br>uded in the comprehensive plan amendment<br>proved by BCC on September 22, 2016. | PALM BEACH WEST   PALM BEACH WEST   ASSOCIATES I, LLLP   ASSOCIATES I, LLLP   1600 SAWGRASS CORPORATE PKWY   SUITE 400   SUITE 400   SUNRISE, FLORIDA 33323   954-753-1730                                                                                                                    |
|-------------------------|--------------------------------------------------------------------------------------------------------------------------------|------------------------------------------------------------------------------------------------------------------------------------------------------------------------------------------------------------------------------------------------------------------------------------------------------------------------------------------------|-----------------------------------------------------------------------------------------------------------------------------------------------------------------------------------------------------------------------------------------------------------------------------------------------|
| lity Buffer             | · - POD I                                                                                                                      | <u>D North</u>                                                                                                                                                                                                                                                                                                                                 | Consultants:<br>CIVIL ENGINEER<br>GLH Engineering, LLC<br>1600 Sawgrass Corporate Pkwy<br>Suite 400<br>Sunrise, FL 33323<br>954-753-1730<br>SURVEYOR<br>Sand and Hills Survey, Inc.<br>8461 Lake Worth Road, Suite 410                                                                        |
|                         |                                                                                                                                | POD D North                                                                                                                                                                                                                                                                                                                                    | Lake Worth, FL 33467<br>(561) 209-6048<br>TRAFFIC ENGINEER<br>Simmons and White<br>2581 Metrocentre Blvd. Suite 3<br>West Palm Beach, FL 33407<br>(561) 478-7848<br>PLANNERS<br>Urban Design Kilday Studios<br>610 Clematis Street, Suite CU02<br>West Palm Beach, FL 33401<br>(561) 366-1100 |
| riance Red              | quested                                                                                                                        | to Eliminate Buffer)                                                                                                                                                                                                                                                                                                                           |                                                                                                                                                                                                                                                                                               |
|                         |                                                                                                                                | Amendments:                                                                                                                                                                                                                                                                                                                                    | Palm Beach County, Florida<br>Sheet title:<br>PRELIMINARY<br>Regulating Plan                                                                                                                                                                                                                  |
| D D North<br>lity Buffe |                                                                                                                                |                                                                                                                                                                                                                                                                                                                                                | Date:<br>2015-07-15<br>Revisions:<br>2015-09-28 Resubmittal<br>2016-01-25 Resubmittal<br>2016-02-22 Resubmittal<br>2016-05-23 Resubmittal<br>2016-08-29 Resubmittal<br>2016-09-26 Resubmittal<br>2016-10-24 Resubmittal                                                                       |
|                         |                                                                                                                                | Zoning Stamps:                                                                                                                                                                                                                                                                                                                                 |                                                                                                                                                                                                                                                                                               |
| OD D Civi               |                                                                                                                                |                                                                                                                                                                                                                                                                                                                                                | Sheet number:                                                                                                                                                                                                                                                                                 |
| ity Buffer              |                                                                                                                                |                                                                                                                                                                                                                                                                                                                                                | PRP-3                                                                                                                                                                                                                                                                                         |