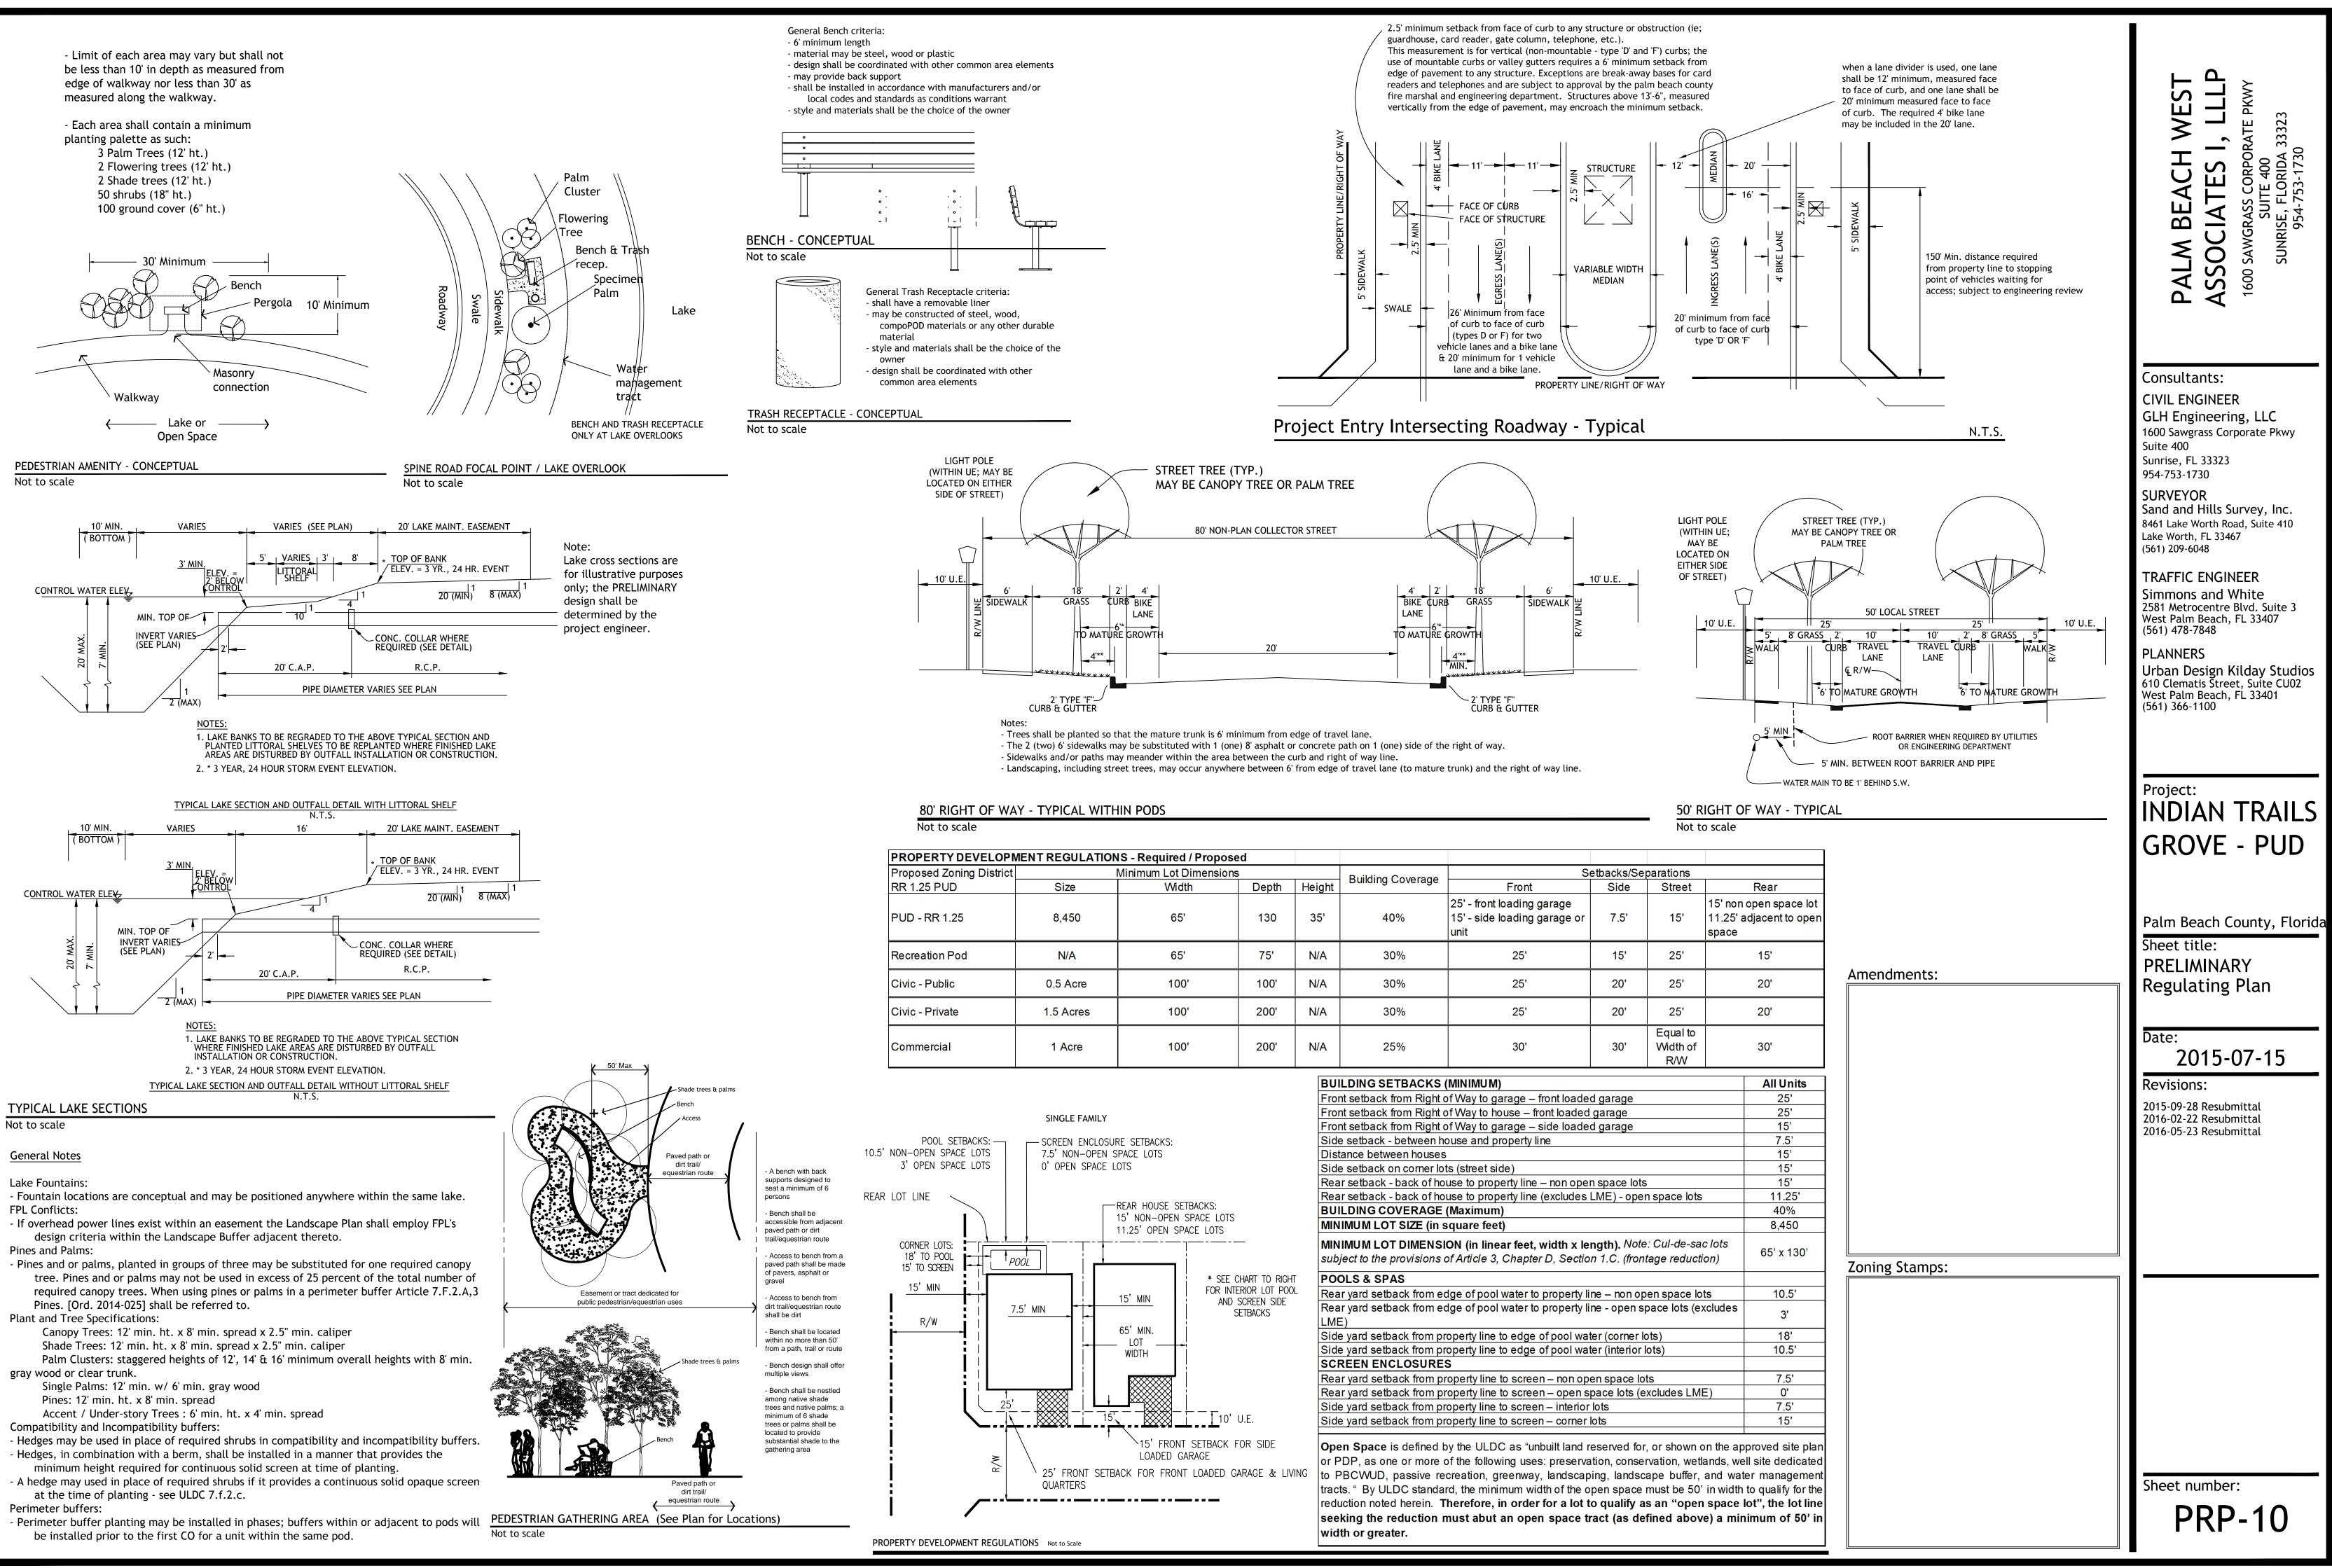

| Proposed Zoning District | Minimum Lot Dimensions |       |       |        | Building Coverage | Setbac                                                             |    |  |
|--------------------------|------------------------|-------|-------|--------|-------------------|--------------------------------------------------------------------|----|--|
| RR 1.25 PUD              | Size                   | Width | Depth | Height | Building Coverage | Front                                                              | Si |  |
| PUD - RR 1.25            | 8,450                  | 65'   | 130   | 35'    | 40%               | 25' - front loading garage<br>15' - side loading garage or<br>unit | 7  |  |
| Recreation Pod           | N/A                    | 65'   | 75'   | N/A    | 30%               | 25'                                                                | 1  |  |
| Civic - Public           | 0.5 Acre               | 100'  | 100'  | N/A    | 30%               | 25'                                                                | 2  |  |
| Civic - Private          | 1.5 Acres              | 100'  | 200'  | N/A    | 30%               | 25'                                                                | 2  |  |
| Commercial               | 1 Acre                 | 100'  | 200'  | N/A    | 25%               | 30'                                                                | 3  |  |