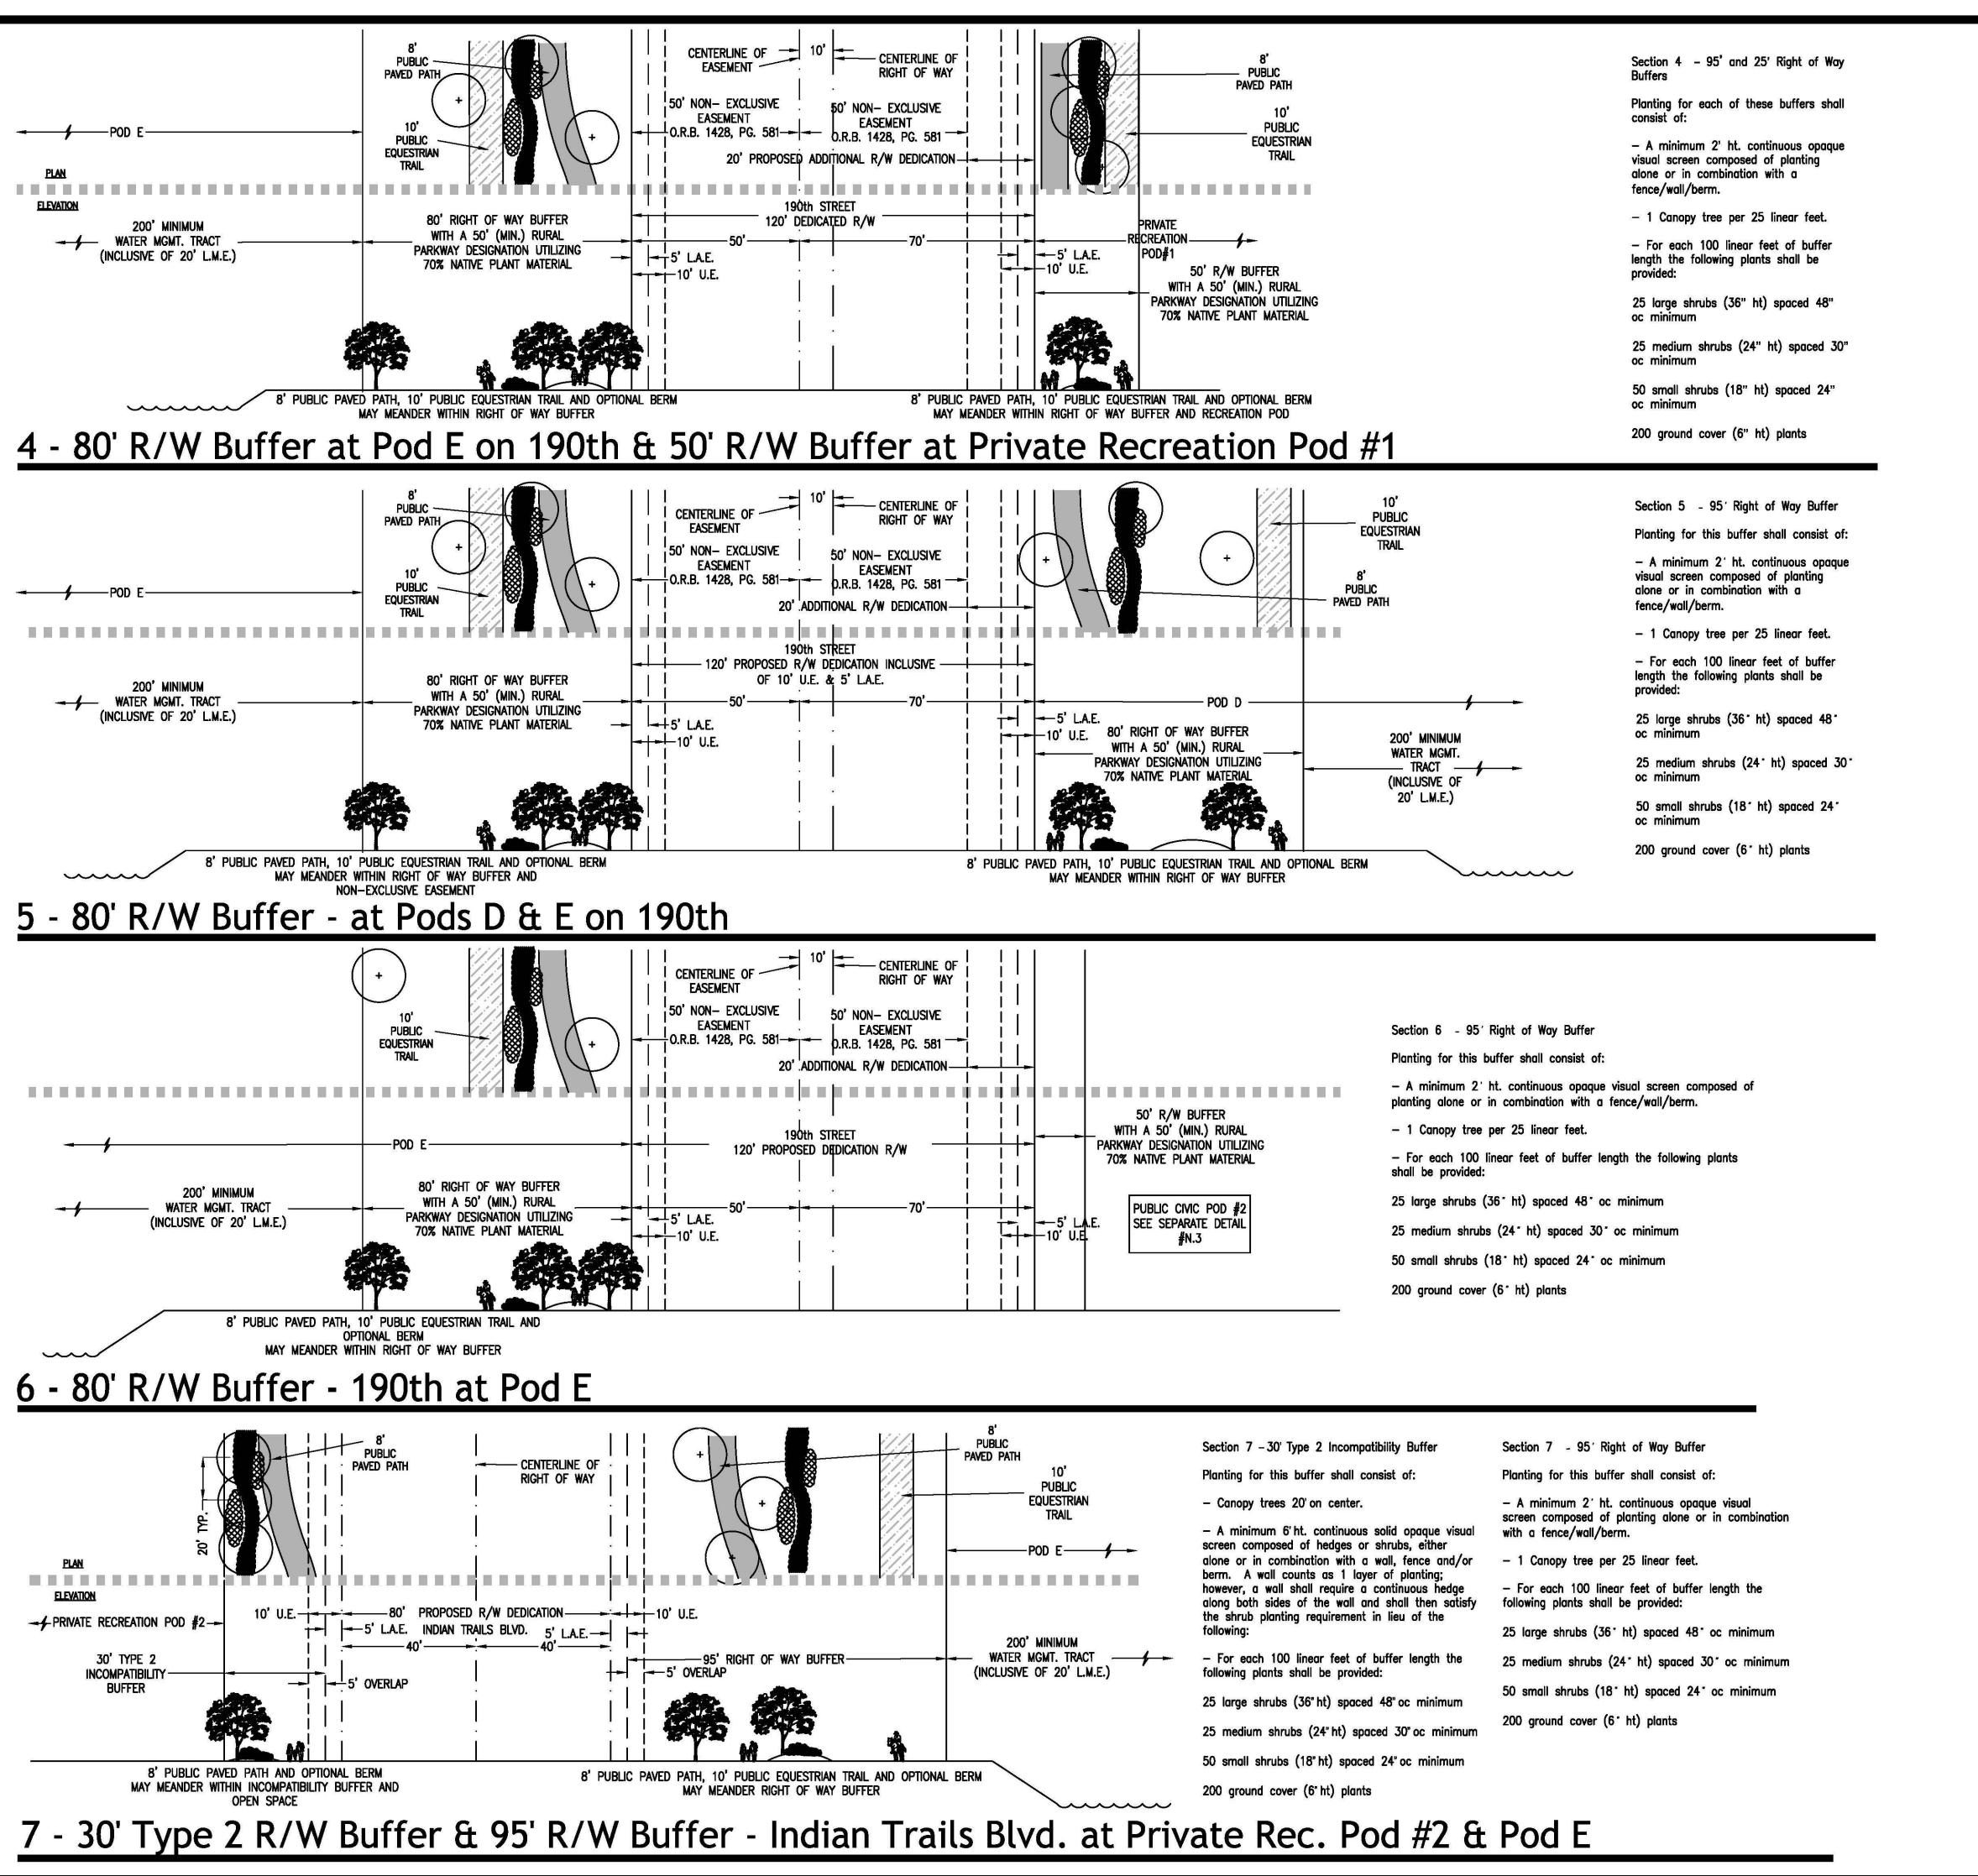

ASSOCIATES I, LLLP
1600 SAWGRASS CORPORATE PKWY
SUITE 400
SUNRISE, FLORIDA 33323

Consultants:
CIVIL ENGINEER

GLH Engineering, LLC 1600 Sawgrass Corporate Pkwy Suite 400 Sunrise, FL 33323 954-753-1730

SURVEYOR Sand and Hills Survey, Inc. 8461 Lake Worth Road, Suite 410 Lake Worth, FL 33467

(561) 209-6048

TRAFFIC ENGINEER

Simmons and White
2581 Metrocentre Blvd. Suite 3
West Palm Beach, FL 33407
(561) 478-7848

PLANNERS
Urban Design Kilday Studios
610 Clematis Street, Suite CU02

West Palm Beach, FL 33401 (561) 366-1100

Project: INDIAN TRAILS

**GROVE - PUD** 

Palm Beach County, Florida
Sheet title:
PRELIMINARY
Regulating Plan

Date:

2015-07-15
Revisions:

2015-09-28 Resubmittal 2016-01-25 Resubmittal 2016-02-22 Resubmittal

Zoning Stamps:

Amendments:

Sheet number:

PRP-8