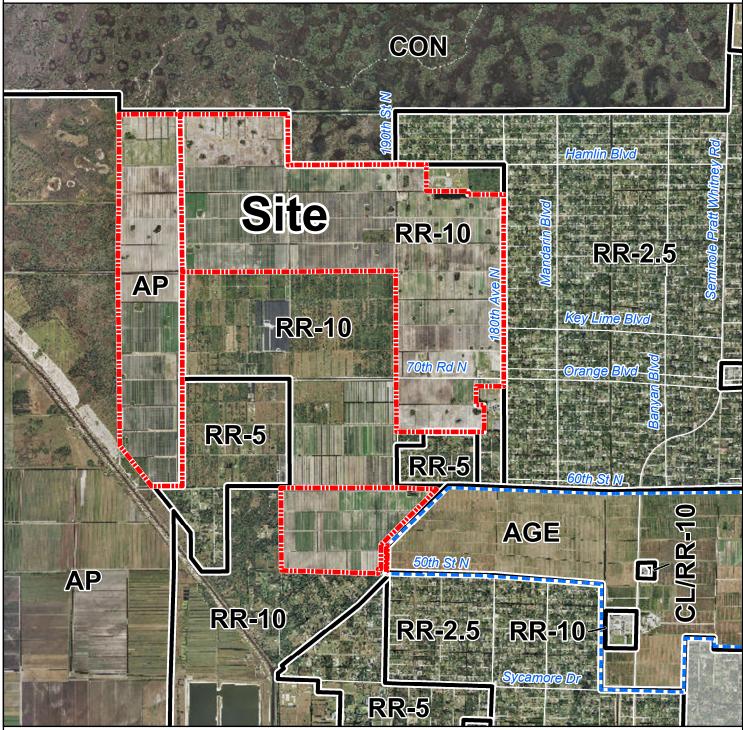

## Future Land Use Atlas Amendment

Indian Trails Grove (LGA 2016-017)

#### **Site Data**

Date: 12/3/2015

Size:

4,871.54 acres Existing Use: Agriculture

Proposed Use: Residential w/accessory Commercial Current FLU: RR-10 (3,592.10 ac.) and AP (1,279.44 ac.) Proposed FLU: Western Communities Residential (WCR)

## **Future Land Use Designations**

AGE Agricultural Enclave

RR-2.5 Rural Residential, 1 unit per 2.5 acres Rural Residential, 1 unit per 5 acres RR-5 Rural Residential, 1 unit per 10 acres **RR-10** 

ΑP Agricultural Production

CON Conservation

CI /RR-10 Commercial Low w/underlying RR-10

Contact: Planning Filename: Plan\AMEND\16-B\Sites\16-17 Note: Map is not official, for presentation purposes only