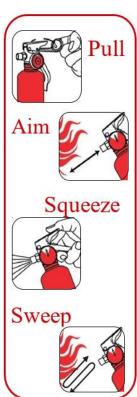

A simple acronym to remind you how to use an extinguisher is "PASS"

- P Pull the Pin
- A Aim the Nozzle at the Base of the Fire
- S Squeeze the Handle
- S Sweep Back and Forth