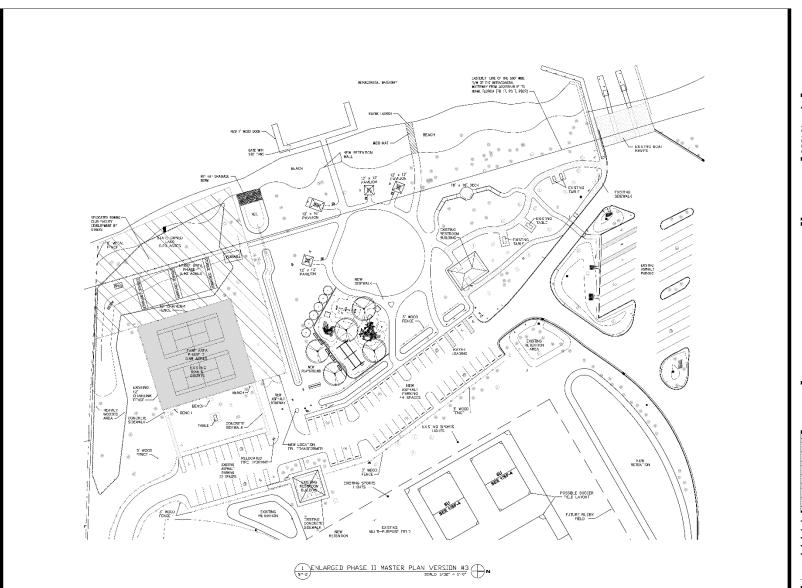

SEAL

MARK S. BEATTY AIA, LEED A.P. | AR 92184

BERT WINTERS PARK
PHASE II
JUNO BEACH
FLORIDA

#### SHEET TITLE:

ENLARGED PHASE II SITE PLAN (WEST)

| No.             | Description   | Date       |
|-----------------|---------------|------------|
| Α               | PARK COMMENTS | 06/18/22   |
| -               |               | _          |
| _               |               | _          |
| $\rightarrow$   |               | _          |
| $\rightarrow$   |               |            |
|                 |               |            |
|                 |               |            |
|                 |               |            |
|                 |               |            |
|                 |               |            |
|                 |               |            |
| Project Number: |               | 21-002     |
| Date:           |               | 06-13-2022 |
| Dosigned By:    |               | MSE        |
| Drewn By:       |               | DAP        |
| Checked By:     |               | MSE        |

SP-2

male: 1/32" = 1'-0