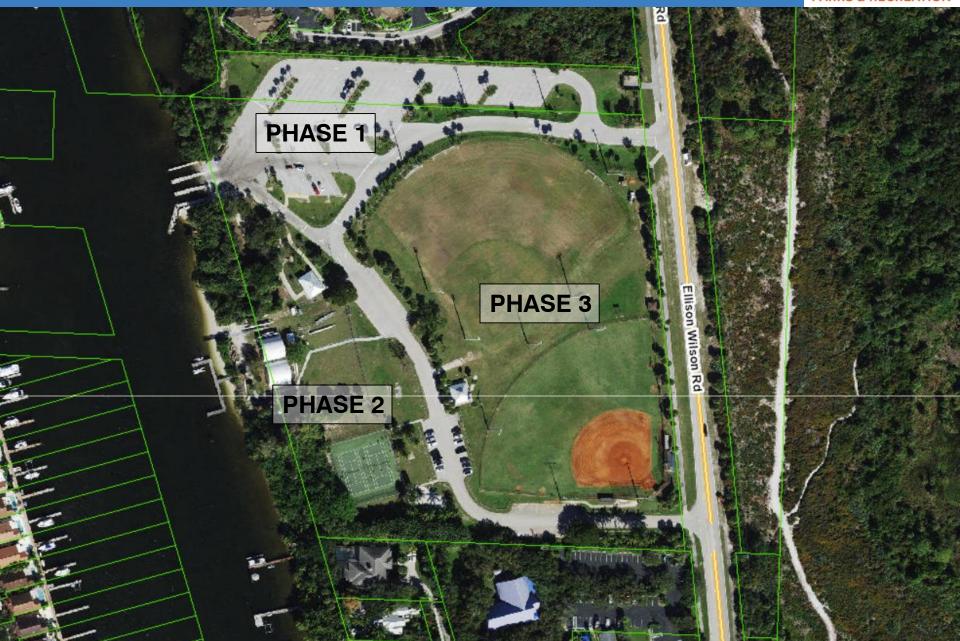

k launch; access for public rowing facility; athletic facility renovation."
- Park formally opened to the public in 1982. The boat ramp was renovated and expanded in 2018 (\$1.9M).
- Facility is utilized primarily by boaters, a rowing club, and independent recreation teams.

# Bert Winters Parks Redevelopment



- Architecture Green hired as design consultant.
- Total Phase II design cost was \$440,000, design is currently 35% completed.
- PBC applied for \$220,000 FIND Recreation Assistance Program grant to offset 50% Phase II design costs.
- Total construction costs currently estimated in \$2M range.
- Construction costs should be offset by 50% with future FIND grant.
- PBC applied and received \$200,000 FRDAP grant towards development in 2021.

## Bert Winters Park Aerial and Phases





## Bert Winters Park Master Plan







#### ARCHITECTURE GREEN ~ LLC.

Architecture | Planning | Interior Design Commerce Pointe | 1818 S. Australian Avenue | Suite 245 | West Palm Beach Florida 33409 | 561-395-2109 Fl. License: AA 26002116 | IB 2601272 msb@ArchitectureGreenLLC ...COM

0511

MARK S. BEATTY AIA, LEED A.P. | AR 92184

JUNO BEACH

SHEET TITLE:

OVERALL PHASE II SITE PLAN

| No.         | Description   | Date      |
|-------------|---------------|-----------|
| .A.         | PARK COMMENTS | 86/13/22  |
|             |               |           |
|             |               |           |
|             |               |           |
|             |               |           |
|             |               |           |
|             |               |           |
| _