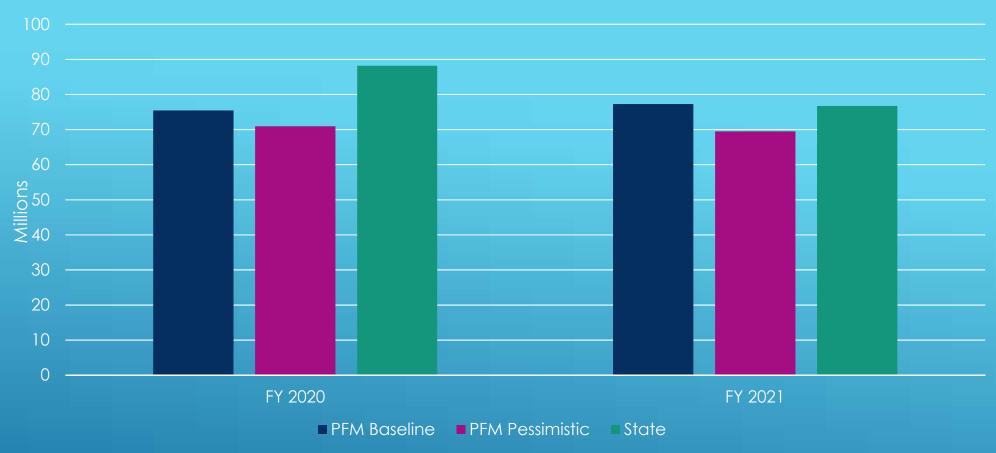

& Other 3,033,128 Less: Transfers from Reserves (1,700,000)

**Est. Reserves** (9/30/20) \$ 10,471,510 ▶ Total Reserves (Estimated) \$ 53,476,217

#### Note from previous slide:

June to September actuals for FY 2020 were estimated by a decrease of 20% from FY 2019 corresponding months.

Last quarterly payment estimated at 15% increase from FY 2019

## FY 2021 - Projected

- Projected Revenues \$ 73,399,440
- Less: Total Projects (75,246,832)
- Plus: Proj. Interest & Other 2,182,000
- > Add. Reserves (9/30/21) \$ 334,608

## Added to Life Time of Surtax

- Projected Total Revenues \$ 383,006,782
- Less: Total Projects (337,742,553)
- ► Plus: Interest & Other 10,246,596
- Less: Transfers from Reserves (1,700,000)
- Projected Reserves (9/30/21)\$ 53,810,825

#### SURTAX REVENUE PROJECTIONS



# PFM CONSULTANT VS. STATE