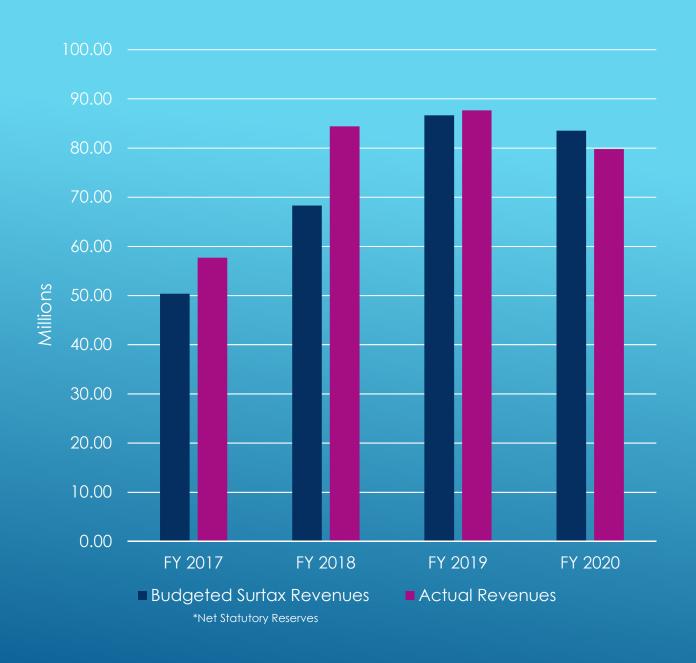

# SURTAX REVENUES BUDGETED VS. ACTUALS

June to September actuals for FY 2020 were estimated by a decrease of 20% from FY 2019 corresponding months.

Last quarterly payment estimated at 15% increase from FY 2019

#### Note from previous slide:

June to September actuals for FY 2020 were estimated by a decrease of 20% from FY 2019 corresponding months.

Last quarterly payment estimated at 15% increase from FY 2019