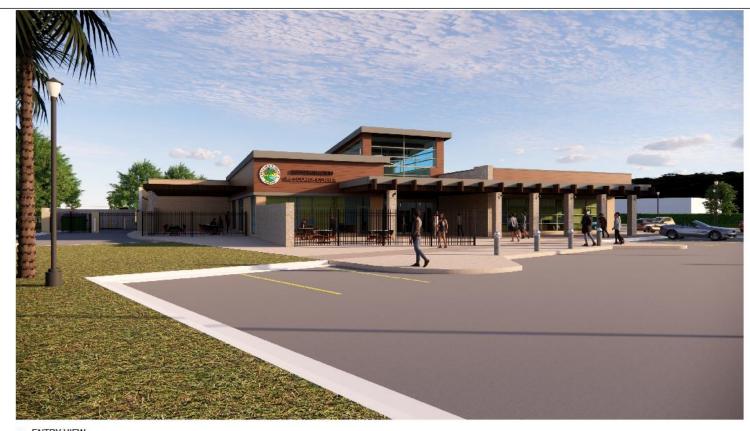

## Development Design (Entry View)

1 ENTRY VIEW 12" = 1'-0"

#### **ENTRY VIEW**

PALM BEACH HOMELESS CENTER

| <b>ULC</b>                       | Scale:    | 12" = 1'-0"    |
|----------------------------------|-----------|----------------|
|                                  | Date      | 08/26/20       |
|                                  | Drawn by: | OLC            |
| 296 3 HIAWIASSEE RD              | Rav'd by: | MAGED ELSHEIKH |
| IRLANDO, FLORIDA<br>0281-8747    | Shed #:   | A-104          |
| 107.982.0470<br>w.okodesigns.oom | <u>-</u>  |                |