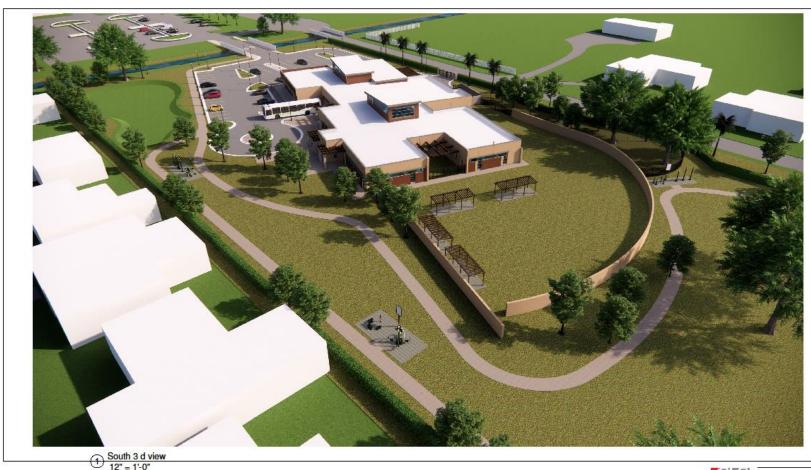

# Development Design (3D View SW)

#### **3D VIEW**

PALM BEACH HOMELESS CENTER

| OLC                                   | Scale:    | 12" = 1'-0"    |
|---------------------------------------|-----------|----------------|
|                                       | Date      | 08/26/20       |
|                                       | Drawn by: | OLC            |
| 2296 S HIAWASSEE RD<br>SUITE 310      | Rav'd by: | MAGED ELSHEIKH |
| ORLANDO, FLORIDA<br>8028: 8747        | Sheet #:  | A-107          |
| r: 407.992.0470<br>www.olodesigns.com |           |                |