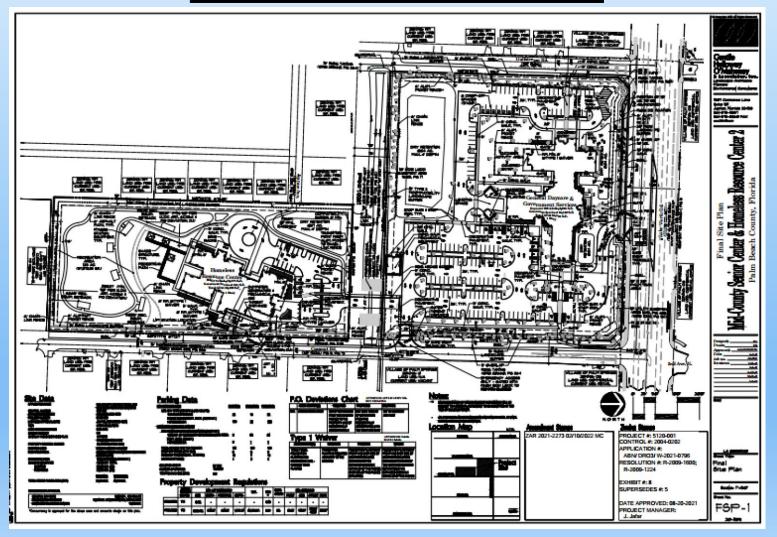

ed

June, 2021: Plan Review Panel 60% CD meeting

May, 2021: 100% CD received

May, 2021: June, 2021: Plan Review Panel Permit Set meeting

June 2021: Building Permit Application submitted

March 2022: All regulatory permits to be secured

#### **TENTATIVE PROJECT TIMELINE (Cont.)**

March 22, 2022 - GMP construction contract scheduled for BCC meeting

April 2022 – June 2023: Construction\*

NLT July 2023: Move in

**NLT August 2023: OPENING DAY!** 

\* Assumes continued supply chain and labor force disruptions, no severe weather impacts, and no other extraordinary conditions during construction

#### **CAPITAL FUNDING**

\$14,943,697 IST "Central County Housing Resource Center"

\$1,213,460 IST "Lake Worth West Substation"

\$1,424,843 CDBG

TOTAL = \$17,582,000

#### APPROVED SITE PLAN



# HOMELESS RESOURCE CENTER 2 PROPOSED FLOOR PLAN

IMAGE REDACTED
PER FLORIDA STATUTES
SEC. 119.071(3)(a)

## Development Design (Entry View)



1 ENTRY VIEW 12" = 1'-0"

#### **ENTRY VIEW**

PALM BEACH HOMELESS CENTER

| <b>ULC</b>                       | Scale:    | 12" = 1'-0"    |
|----------------------------------|-----------|----------------|
|                                  | Date      | 08/26/20       |
|                                  | Drawn by: | OLC            |
| 296 3 HIAWIASSEE RD              | Rav'd by: | MAGED ELSHEIKH |
| IRLANDO, FLORIDA<br>0281-8747    | Shed #:   | A-104          |
| 107.982.0470<br>w.okodesigns.oom | <u>-</u>  |                |

# Development Design (3D View NE)



1) North East 3 D view

#### **3D VIEW**

PALM BEACH HOMELESS CENTER

Issued: 0