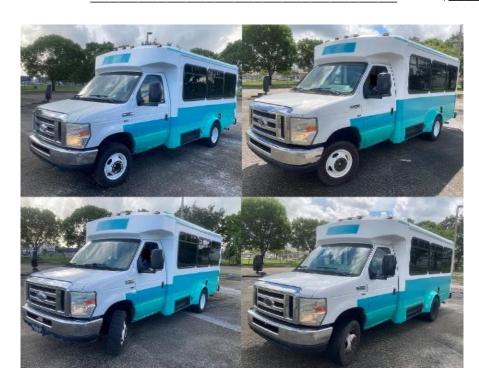

Please visit our Website: <a href="https://www.discover.pbcgov.org">www.discover.pbcgov.org</a>

(Go to: Site Index and Click on County Surplus/Thrift Store Link)

LOT of ONE (1) 2015 FORD E-450 CHAMPION CHALLENGER CUTAWAY BUS VIN/Mileage:

1FDFE4FS6EDB17167/ 283,927

Asset # 10197598

Suggested Minimum Bid \$9,243

Write out the bid amount (Whole Dollars Only)

.00

IN ACCORDANCE WITH THE PROVISIONS OF ADA, THIS DOCUMENT MAY BE REQUESTED IN AN ALTERNATE FORMAT