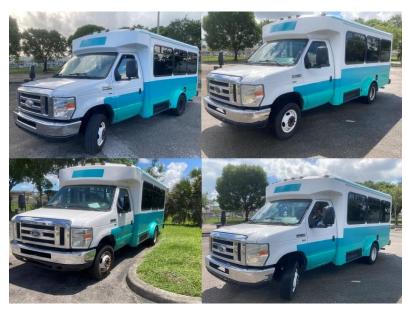

Please visit our Website: <a href="https://www.discover.pbcgov.org">www.discover.pbcgov.org</a>

(Go to: Site Index and Click on County Surplus/Thrift Store Link)

LOT of ONE (1) 2015 FORD E-450 CHAMPION CHALLENGER CUTAWAY BUS VIN/Mileage:

1FDFE4FS6EDB17167/ 283,927

Asset # 10197598

Suggested Minimum Bid \$9,243

Write out the bid amount (Whole Dollars Only)

.00

IN ACCORDANCE WITH THE PROVISIONS OF ADA, THIS DOCUMENT MAY BE REQUESTED IN AN ALTERNATE FORMAT