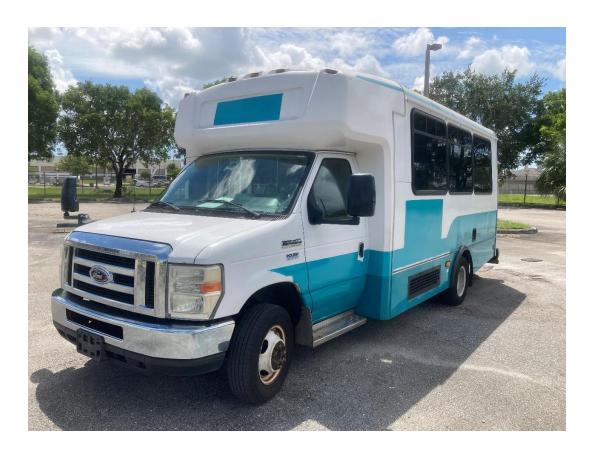

Please visit our Website: <a href="https://www.discover.pbcgov.org">www.discover.pbcgov.org</a>

(Go to: Site Index and Click on County Surplus/Thrift Store Link)

LOT of ONE (1) 2015 FORD E-450 CHAMPION CHALLENGER CUTAWAY BUS VIN/Mileage:

1FDFE4FS6EDB17167/ 283,927

Asset # 10197598

Suggested Minimum Bid \$9,243

Write out the bid amount (Whole Dollars Only)

.00

IN ACCORDANCE WITH THE PROVISIONS OF ADA, THIS DOCUMENT MAY BE REQUESTED IN AN ALTERNATE FORMAT