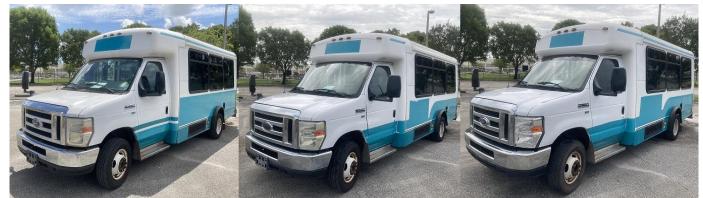

LOT of FIVE (5) 2015 FORD E-350 CHAMPION CHALLENGER CUTAWAY BUSES VIN/Mileage: 1FDEE3FL8FDA06815/ 308,309

1FDEE3FL8FDA06815/ 308,309 1FDEE3FL7FDA04215/ 315,046 1FDEE3FL2FDA06812/ 298,741 1FDEE3FL3FDA06818/ 303,603 1FDEE3FL7FDA06806/ 309,902 Asset # Various

Suggested Minimum Bid \$37,037

Write out the bid amount (Whole Dollars Only)

\$\_\_\_\_.00\_\_

IN ACCORDANCE WITH THE PROVISIONS OF ADA, THIS DOCUMENT MAY BE REQUESTED IN AN ALTERNATE FORMAT

5

LOT of FIVE (5) 2015 FORD E-350 CHAMPION CHALLENGER CUTAWAY BUSES

VIN/Mileage:

1FDEE3FL0FDA06825/ 299,303 1FDEE3FL7FDA00620/ 312,650 1FDEE3FL6FDA02746/ 299,172\* 1FDEE3FLXFDA02751/ 304,517 1FDEE3FL5FDA10529/ 303,388

Asset # Various

1FDEE3FL6FDA02746 : Does Not Start,

\*Odometer cannot be confirmed,