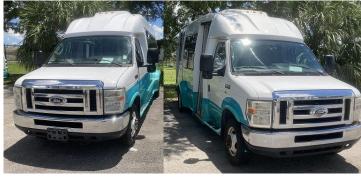

Please visit our Website: <a href="https://www.discover.pbcgov.org">www.discover.pbcgov.org</a>

(Go to: Site Index and Click on County Surplus/Thrift Store Link)

LOT of ONE (1) 2015 FORD E-450 CHAMPION CHALLENGER CUTAWAY BUS VIN/Mileage:

1FDFE4FS6EDB17167/ 283,927

Asset # 10197598

Suggested Minimum Bid \$9,243

Write out the bid amount (Whole Dollars Only)

.00

IN ACCORDANCE WITH THE PROVISIONS OF ADA, THIS DOCUMENT MAY BE REQUESTED IN AN ALTERNATE FORMAT