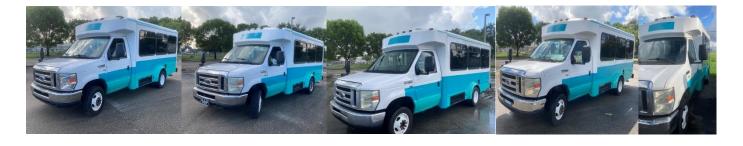

Please visit our Website: <a href="https://www.discover.pbcgov.org">www.discover.pbcgov.org</a>

(Go to: Site Index and Click on County Surplus/Thrift Store Link)

LOT of ONE (1) 2015 FORD E-450 CHAMPION CHALLENGER CUTAWAY BUS VIN/Mileage:

1FDFE4FS6EDB17167/ 283,927

Asset # 10197598

Suggested Minimum Bid \$9,243

Write out the bid amount (Whole Dollars Only)

.00

IN ACCORDANCE WITH THE PROVISIONS OF ADA, THIS DOCUMENT MAY BE REQUESTED IN AN ALTERNATE FORMAT