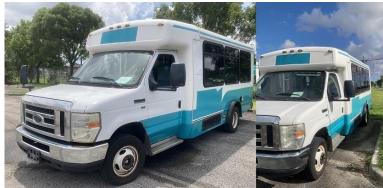

Please visit our Website: <a href="https://www.discover.pbcgov.org">www.discover.pbcgov.org</a>

(Go to: Site Index and Click on County Surplus/Thrift Store Link)

LOT of ONE (1) 2015 FORD E-450 CHAMPION CHALLENGER CUTAWAY BUS VIN/Mileage:

1FDFE4FS6EDB17167/ 283,927

Asset # 10197598

Suggested Minimum Bid \$9,243

Write out the bid amount (Whole Dollars Only)

.00

IN ACCORDANCE WITH THE PROVISIONS OF ADA, THIS DOCUMENT MAY BE REQUESTED IN AN ALTERNATE FORMAT