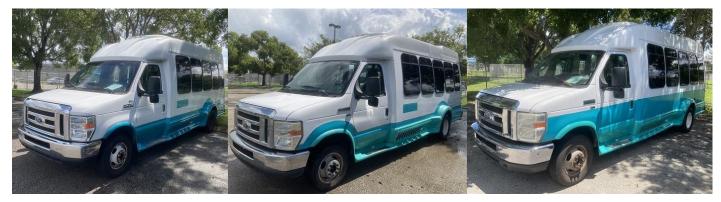

Please visit our Website: <a href="https://www.discover.pbcgov.org">www.discover.pbcgov.org</a>

(Go to: Site Index and Click on County Surplus/Thrift Store Link)

LOT of ONE (1) 2015 FORD E-450 CHAMPION CHALLENGER CUTAWAY BUS VIN/Mileage:

1FDFE4FS6EDB17167/ 283,927

Asset # 10197598

Suggested Minimum Bid \$9,243

Write out the bid amount (Whole Dollars Only)

.00

IN ACCORDANCE WITH THE PROVISIONS OF ADA, THIS DOCUMENT MAY BE REQUESTED IN AN ALTERNATE FORMAT