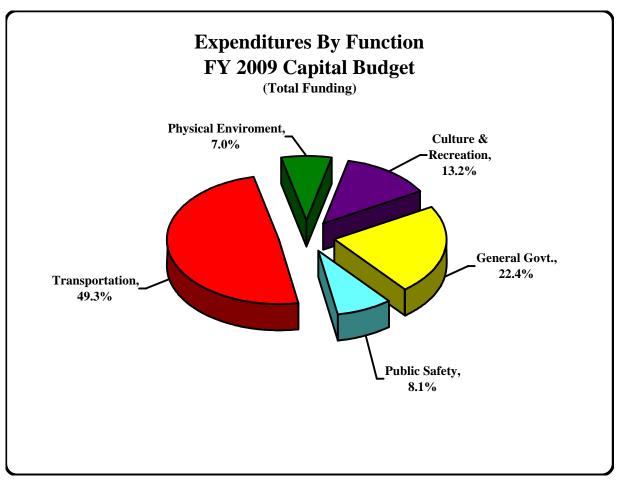

## **FY 2009 Capital Budget Capital Projects by Type**

| Project Type                  | Actual<br>FY 2007 | Budget<br>FY 2008 | Estimated<br>FY 2008 | Budget<br>FY 2009 |  |
|-------------------------------|-------------------|-------------------|----------------------|-------------------|--|
| Criminal Justice              | \$12,153,556      | \$14,338,863      | \$22,485,145         | \$45,472,277      |  |
| Environmental Lands & Beaches | 64,298,814        | 38,014,430        | 18,531,213           | 31,392,061        |  |
| Fire-Rescue                   | 27,675,851        | 75,070,160        | 18,240,031           | 63,977,292        |  |
| General Government            | 191,139,828       | 469,128,976       | 154,827,157          | 300,739,656       |  |
| Libraries                     | 12,686,850        | 93,528,158        | 18,635,191           | 83,341,096        |  |
| Parks and Recreation          | 68,141,620        | 130,296,273       | 27,610,673           | 93,640,120        |  |
| Road Program                  | 96,287,394        | 508,532,174       | 70,665,175           | 509,632,820       |  |
| Streets & Drainage (MSTU's)   | 1,592,459         | 14,857,181        | 1,246,661            | 15,783,739        |  |
| Airports                      | 106,743,413       | 86,534,652        | 85,676,031           | 136,014,929       |  |
| Water Utilities               | 107,613,367       | 94,814,400        | 76,476,000           | 63,012,100        |  |
| Total                         | \$688,333,152     | \$1,525,115,267   | \$494,393,277        | \$1,343,006,090   |  |