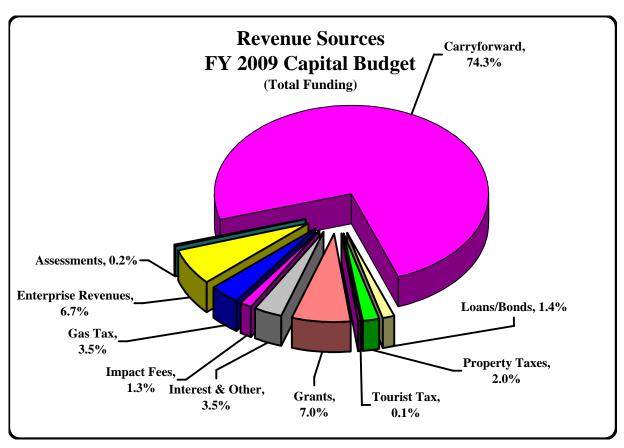

## PALM BEACH COUNTY SUMMARY OF NEWLY APPROVED FUNDING FOR PROJECTS FISCAL YEAR 2009 BUDGET BY REVENUE SOURCE

(\$ in 1,000)

| Department                               | Ad<br>Valorem | Tourist<br>Tax | Grants     | Interest<br>& Other | Impact<br>Fees | Gas<br>Tax | Loan/Bond<br>Proceeds | Enterprise<br>Revenues | Total<br>Budget |
|------------------------------------------|---------------|----------------|------------|---------------------|----------------|------------|-----------------------|------------------------|-----------------|
| General Government Projects              |               |                |            |                     |                |            |                       |                        |                 |
| Engineering - Other                      | \$0           |                |            |                     |                |            |                       |                        | \$0             |
| Facilities Dev & Operations              | 7,859         |                |            | 4,400               | 2,400          |            | 24,100                |                        | 38,759          |
| Information System Services              | 7,375         |                |            |                     |                |            |                       |                        | 7,375           |
| Misc/ Non Departmental Specific          | 1,957         |                |            | <b></b>             | <b>AA 100</b>  |            | <b></b>               |                        | 1,957           |
| <b>Total General Government Projects</b> | \$17,191      | <u>\$0</u>     | <u>\$0</u> | \$4,400             | \$2,400        | <u>\$0</u> | \$24,100              | <u>\$0</u>             | \$48,091        |
| ERM-ESL Lands & Beaches                  | \$1,250       | \$2,056        |            | \$1,192             |                |            |                       |                        | \$4,498         |
| Parks Department                         |               |                | 4,125      | 683                 | 1,980          |            |                       |                        | 6,788           |
| County Library                           | 7,289         |                |            |                     |                |            | 8,396                 |                        | 15,685          |
| Fire Rescue                              | 11,722        |                |            |                     |                |            |                       |                        | 11,722          |
| Eng-Five Year Road Program               |               |                |            | 53,761              | 8,509          | 33,460     |                       |                        | 95,730          |
| Total Tax Supported Depts.               | \$37,452      | \$2,056        | \$4,125    | \$60,036            | \$12,889       | \$33,460   | \$32,496              | \$0                    | \$182,514       |
| Enterprise Funds:                        |               |                |            |                     |                |            |                       |                        |                 |
| Airports                                 |               |                | \$28,217   | \$21,340            |                |            |                       | \$20,580               | \$70,137        |
| Water Utilities                          |               |                |            |                     |                |            |                       | 23,796                 | 23,796          |
| Total Enterprise Funds                   | \$0           | <u>\$0</u>     | \$28,217   | \$21,340            | <u>\$0</u>     | <u>\$0</u> | <b>\$0</b>            | \$44,376               | \$93,933        |
| <b>Total Capital Projects FY 2009</b>    | \$37,452      | \$2,056        | \$32,342   | \$81,376            | \$12,889       | \$33,460   | \$32,496              | \$44,376               | \$276,447       |