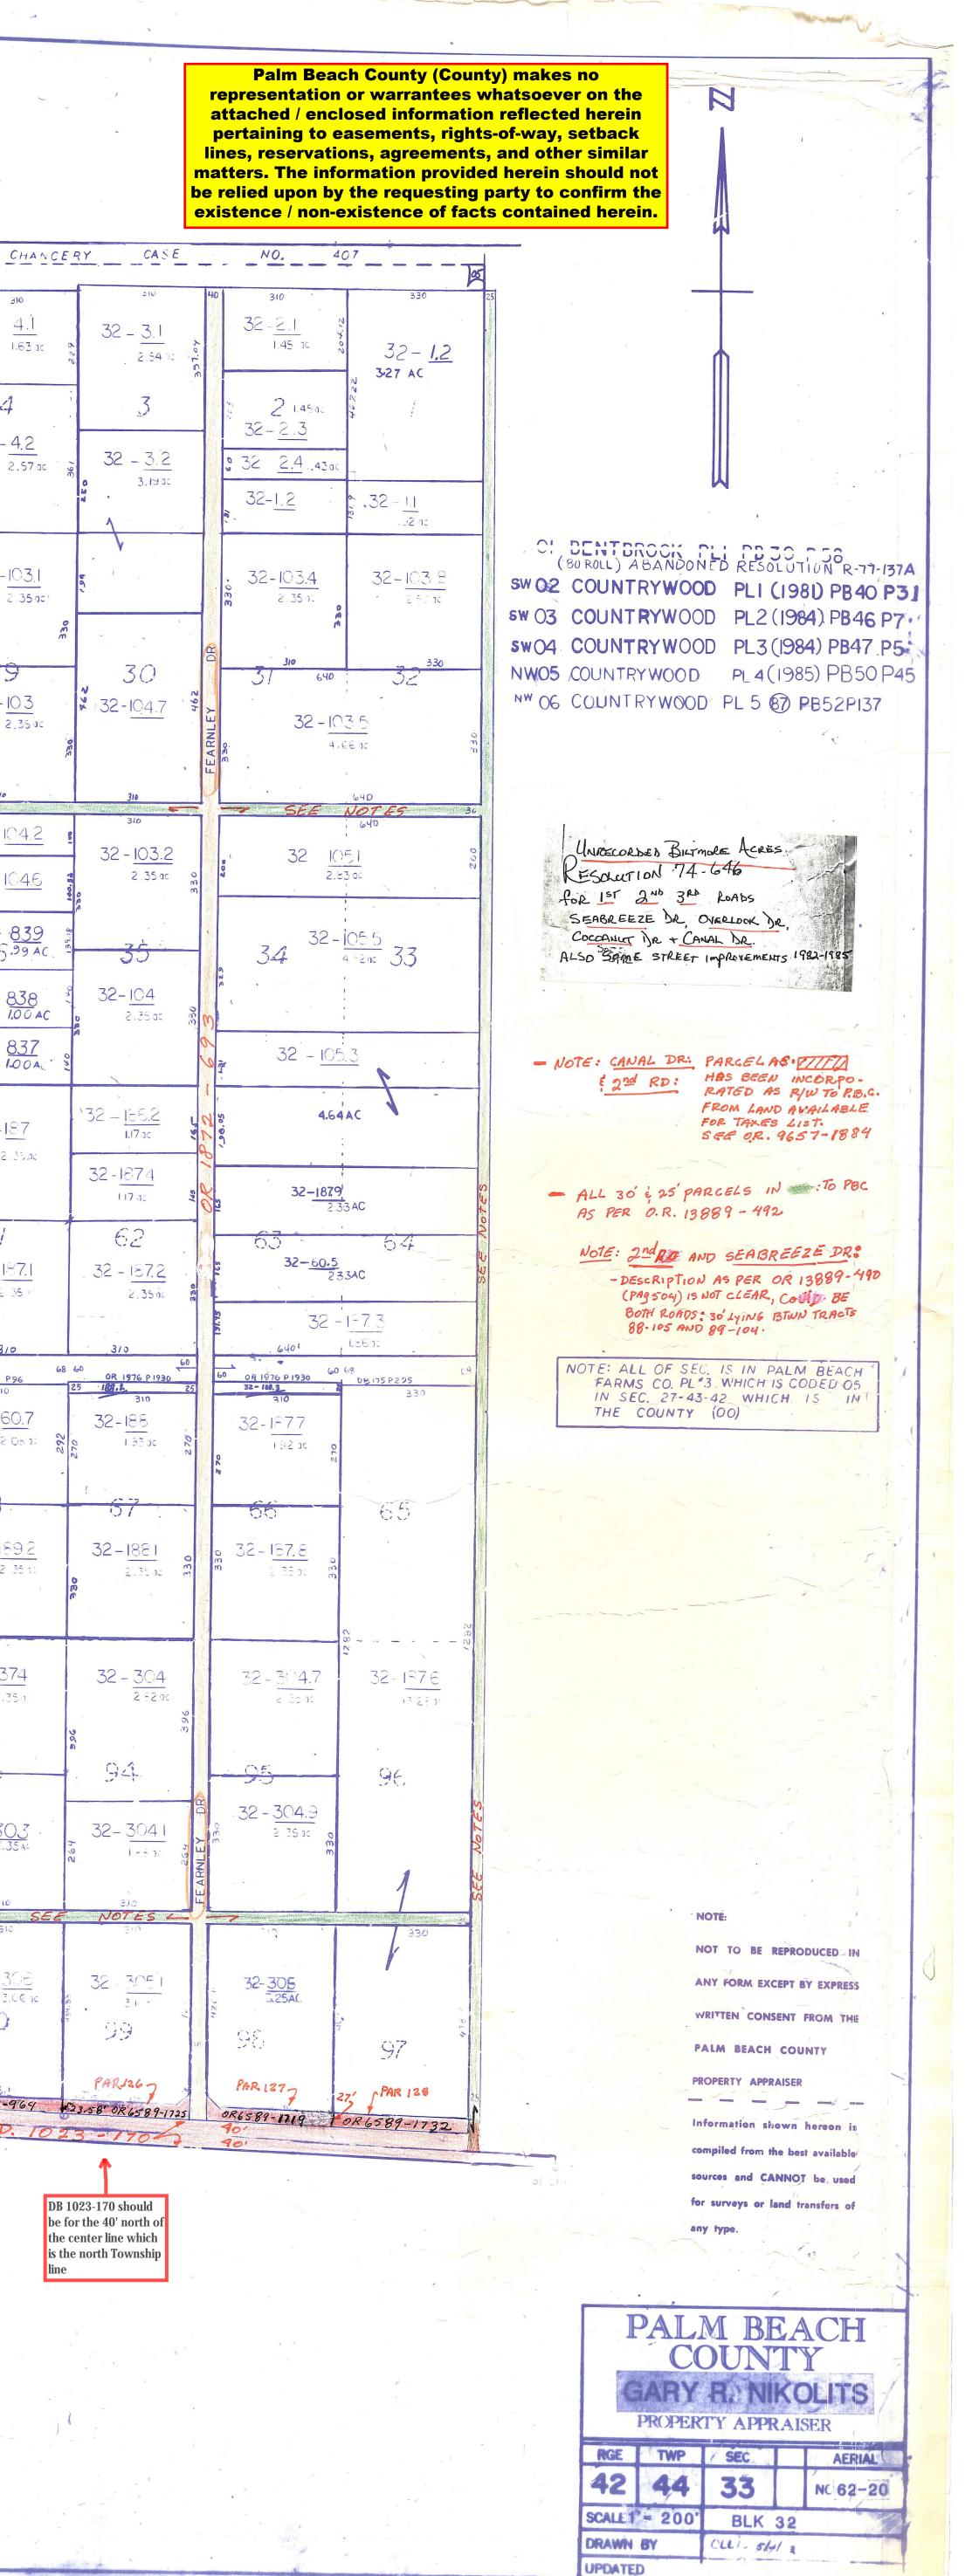

- Chine - Liter

med more sal - of

Contract of the second

and the second second

A Martin Contraction

|          |     |          | х                    |     |        |                             |                       |             |
|----------|-----|----------|----------------------|-----|--------|-----------------------------|-----------------------|-------------|
| :        | е . | BILTMORE | ACRES (<br>EE: SEC F | ,   |        |                             |                       |             |
| OR 4456: |     | L-14     |                      | 32  | - 1.3  | 0R 4456:<br>- 5740<br>- 571 | -<br>0R 3266<br>P1453 | DB113 P 467 |
| 17 13    | 75  | 1 1      | 90                   | 10. | 130 75 |                             | 787                   |             |