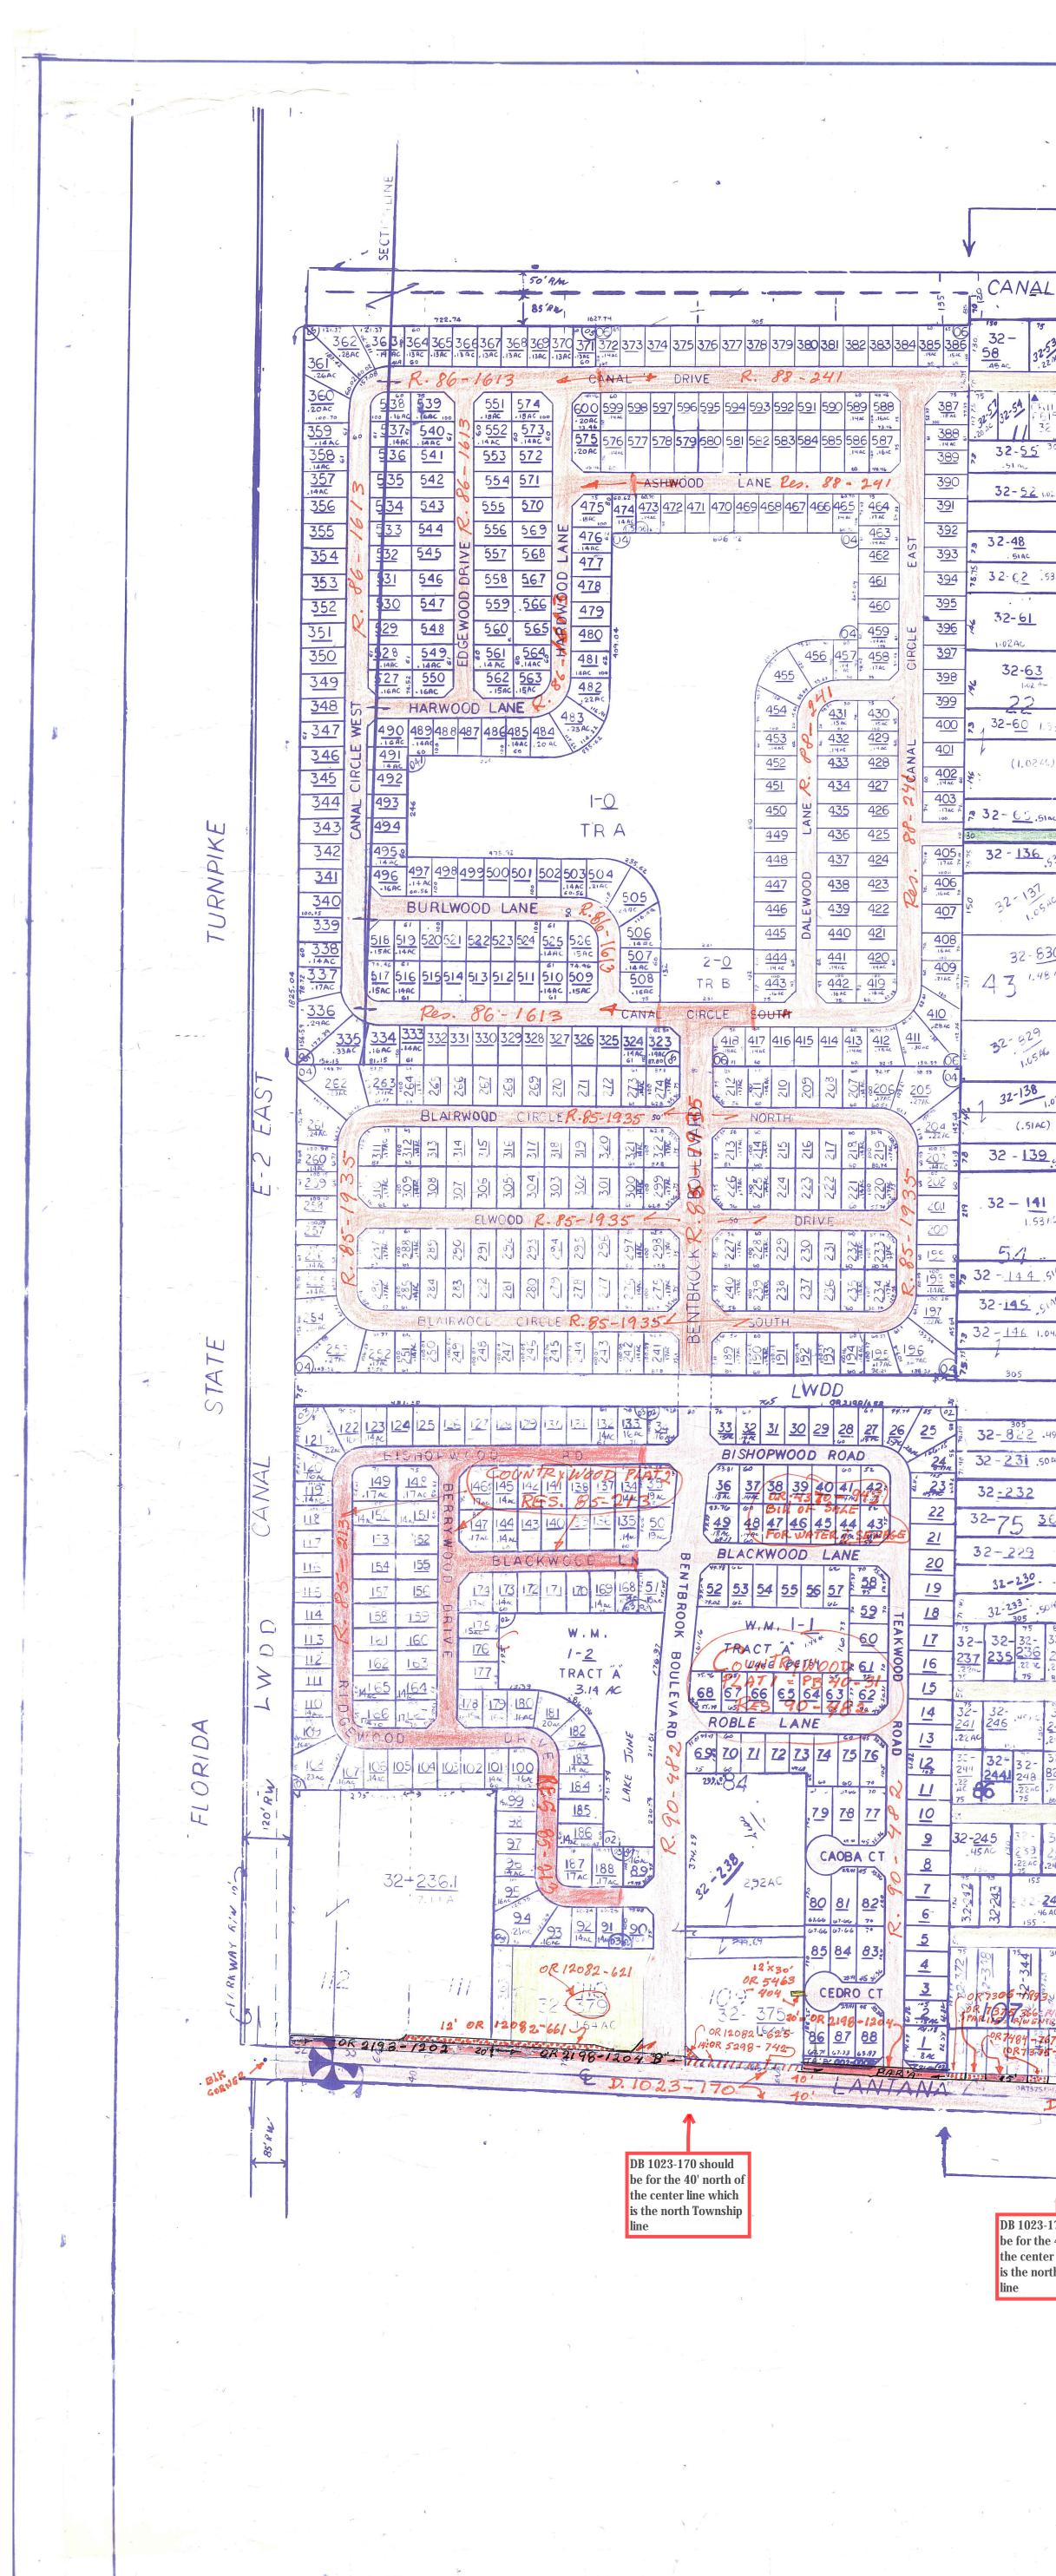

- Chine - Liter

med more sal - of

Contract of the second

and the second second

A Martin Contraction

|          |     |          | х                    |     |        |                             |                       |             |
|----------|-----|----------|----------------------|-----|--------|-----------------------------|-----------------------|-------------|
| :        | е . | BILTMORE | ACRES (<br>EE: SEC F | ,   |        |                             |                       |             |
| OR 4456: |     | L-14     |                      | 32  | - 1.3  | 0R 4456:<br>- 5740<br>- 571 | -<br>0R 3266<br>P1453 | DB113 P 467 |
| 17 13    | 75  | 1 1      | 90                   | 10. | 130 75 |                             | 787                   |             |