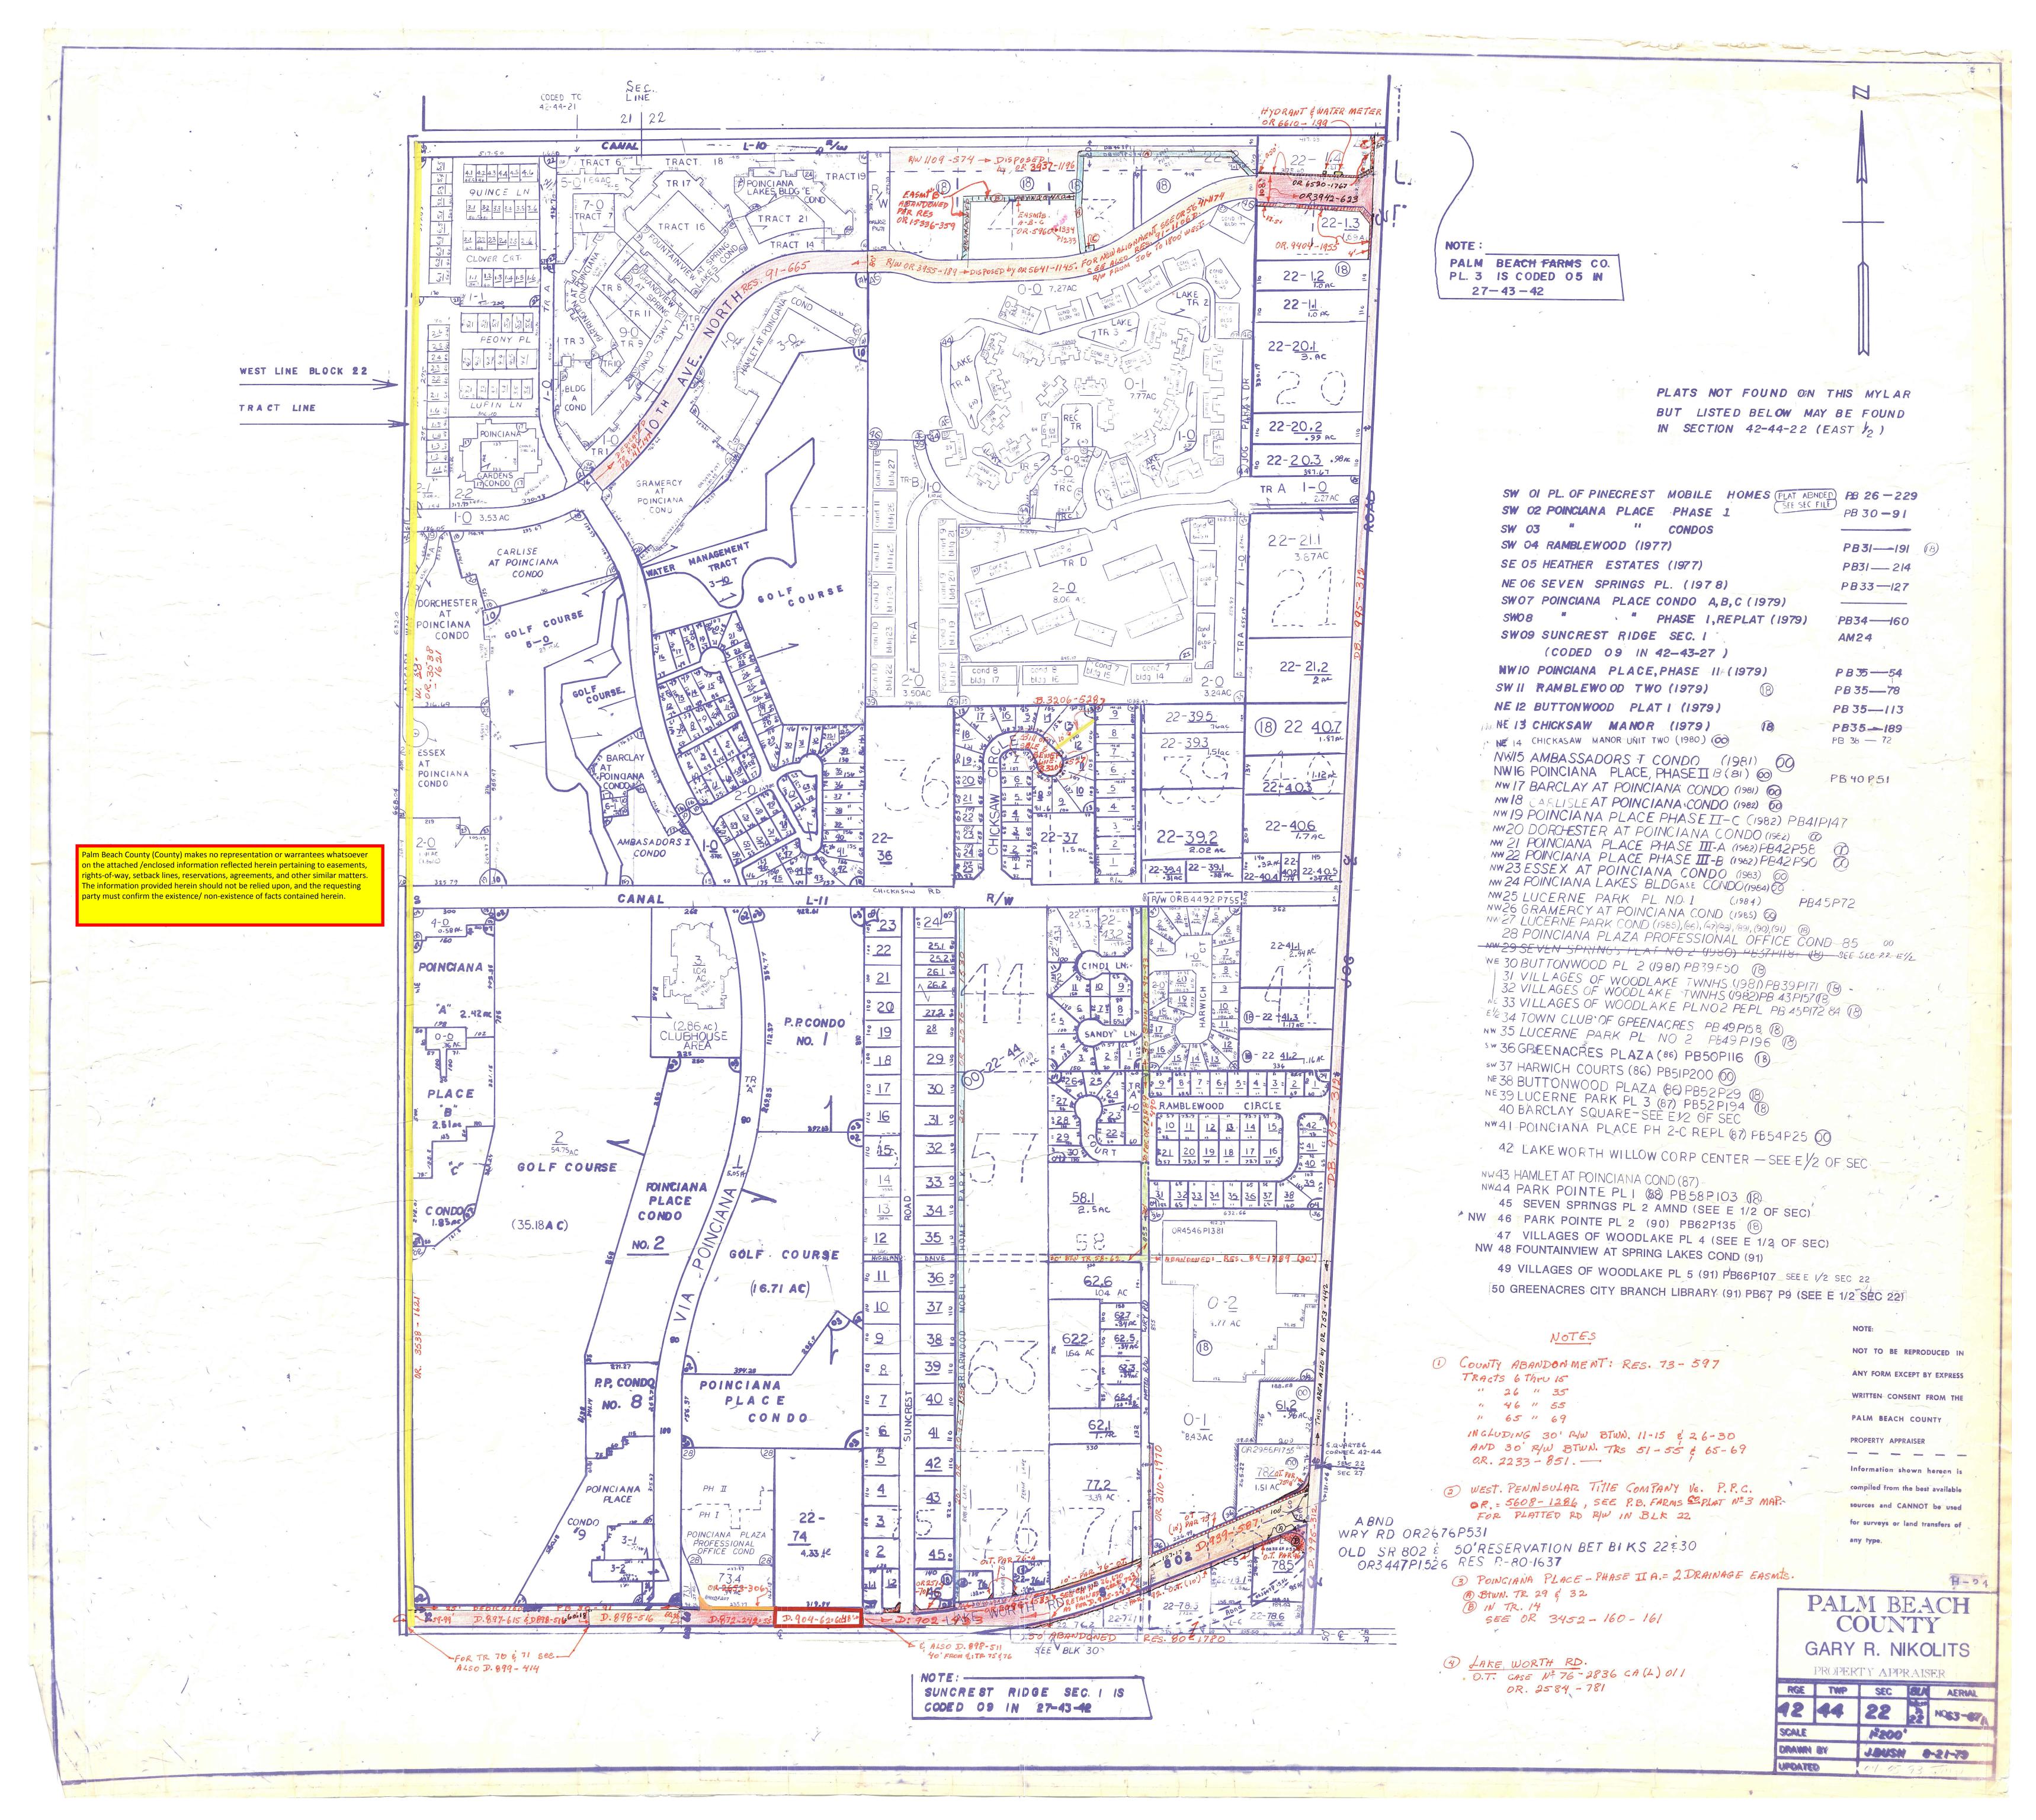

PARTS IN COUNTY -00 PARTS IN GREENACRES-18

TO FIND SUBS THAT ARE NOT SHOWN REFER TO BLOCK 22 OF THE PALM

> 33, 37, 40, 41, 42, 47, 49,50

> > A = 0010

B = 0020

PART ABANDONED SW OI PLAT OF PINECREST MOBILE HOME ESTATES SW 02 POINCIANA PLACE PHASE I SWO4 RAMBLEWOOD (1977) SE 05 HEATHER ESTATES (1977) SWOB (CODED 09 in 42-43-27) SW 10 POINCLANA PLACE PHASE II-A SWII RAMBLEWOOD II (1979) NE 12 BUTTONWOOD PLAT I (1979) PB 35-113 NWI3 CHICKASAW MANOR (1979) PB35-189 MIA CHICKASAW MANOR UNIT TWO (81) PB38P72 0 NWIS AMBASSADORS T COND (1981) (0) NWIE FOINCIANA PLACE PHASE II 18(81) PB40 PS1-60 BARCLAY AT POINCIANA CONDUSED (OC) 18 CARLISLE AT POINCIANA CONDAISETTO POINCIANA PLACE PHASE IL G. (1982) (CC) 120 DORCHESTER AT POINCIANA COND (1082) GO WZI POINCIANA PLAGE PHASE ILLA TWINING PBAZIT 1/22 POINCIANA PLACE PHASE ITB TWNHS(82)PB42P3 NW23 ESSEX AT POINCIANA COND (83) (60) 11/24 POINCIANA LAKES BLDCALE CONURA (0) NW25 LUCERNE PARK PLAT NO 1 (84) PR4 5 P / 2 NW26 GRAMERCY AT POINCIALIA COND (85) 60 1 27 LUCERNE PARK COND (85) (18) W28 - POINCIANA PLAZAFROFE, SIONAL SONILO NE 30 BUTTONWOOD PLAT 2 (81) PB3 SF 50 (8) SE 31 VILLAGES OF WOODLAKE, TWNHS(81) PB 30 FT/1 (18) SE 32 SUE ANVILLAGES OF WOODLAKE PL 3 (82) FLA 3 HISTORY SE 33 VILLAGES OF WOODLAKE PL NO 2 REFT PBAS NE 34 TOWN CLUB OF GREENACRES PHAMPINE (84) (8) 35 LUCERNE PARK NO 2 PB49 P196 - BLK 22 36 GREENACRES PLAZA PB50 PITG - BLK 22 37 HARWICH COURTS PB51P200 - BLK-22 NE 38 BUTTONWOOD PLAZA PB52P29 (B)

NE 45 SEVEN SPRINGS PL 2 AM ND (89) PB60F24 (8) X 46 PARK POINTE PL 2 (SEE BLK 22) SE 47 VILLAGES OF WOODLAKE PL 4 (90) PB63P105

< PB 55 P 32 (8)

OR1952 P1969

PB 26-229

PB 30-91

PB31-191

PB34-160

PB35-54

PB35-78

B (1979)

PB 31-214 1

NW 48 FOUNTAINVIEW AT SPRING LAKES COND (91) SE 49 VILLAGES OF WOODLAKE PL 5 (91) PB66 P107 SE 50 GREENACRES CITY BRANCH LIBRARY (91) PB67 P9

39 LUCERNE PARK PL 3 - BLK 22

44 PARK POINTE - BLK 22

NE 40 BARCLAY SQUARE (87) PB 53P135 (18)

41 POINCIANA PLACE PH 2-C REPL PB54P25

43 HAMLET AT POINCIANA COND -BLK 22

SE 42 LAKE WORTH WILLOW CORP CENTER (87)

NOT TO BE REPRODUCED IN ANY FORM EXCEPT BY EXPRESS WRITTEN CONSENT FROM THE

PALM BEACH COUNTY

74-42-44-03-06-3021-/ -00-42-44-03-06-302-0050

EMERALLY UNPLATTED PARCELS ARE GCDED "00" SUBDIVISION "000" BLOCK

PROPERTY APPRAISER Information, shown hereon is compiled from the best available sources and CANNOT be used for surveys or land transfers of

## GARY R. NIKOLITS

PROPERTY APPRAISER SEC

NQ63-67 1" = 200 DRAWN BY J. BUSH UPDATED