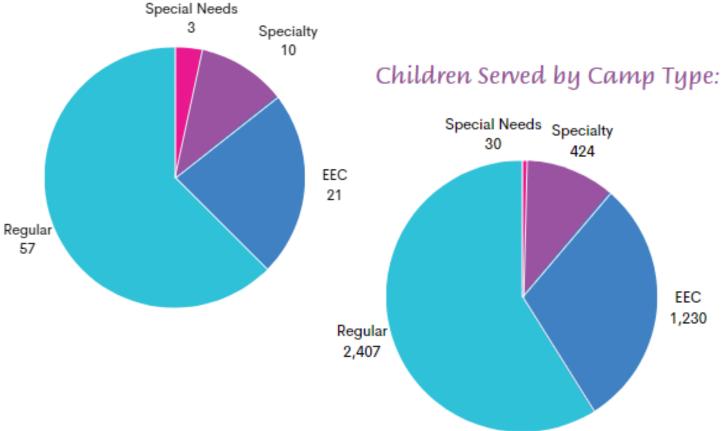

# 2023 Operating Camps by Type

### Summer Camp Types:

Educational Enrichment Camps (EEC) provide a curriculum that includes educational advancements to prevent summer learning loss

Specialty Camps focus on sports, dance, technology, art, and/or wellness

Special Needs Camps
provide support to campers on the autism spectrum and
related disabilities requiring supervised daytime care

Regular Camps
all other camps not specifically mentioned above

### Summer Camps by Type: