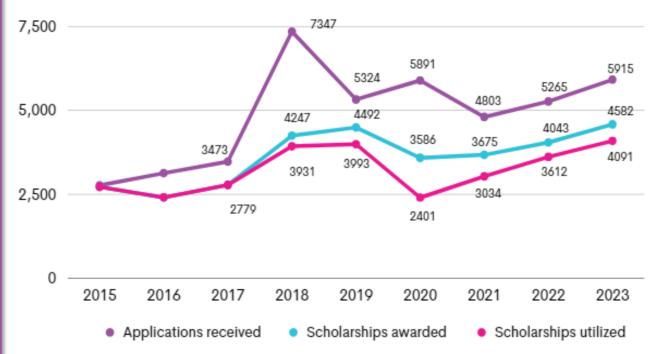

# **2015-2023 Scholarships Trends**

#### In 2023, the total amount spent on scholarships was \$4,161,170.