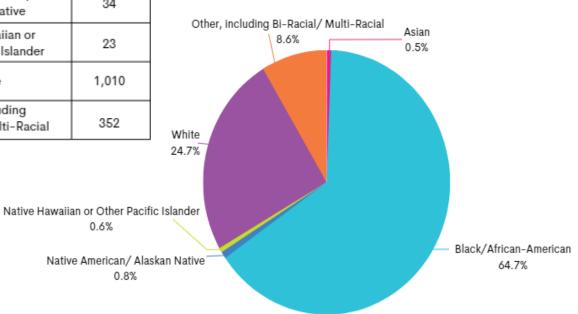

## 2023 Demographics: **Scholarships Utilized**

| Race:                                        |       |
|----------------------------------------------|-------|
| Asian                                        | 24    |
| Black/<br>African-American                   | 2,648 |
| Native American/<br>Alaskan Native           | 34    |
| Native Hawaiian or<br>Other Pacific Islander | 23    |
| White                                        | 1,010 |
| Other including<br>Bi-Racial/ Multi-Racial   | 352   |