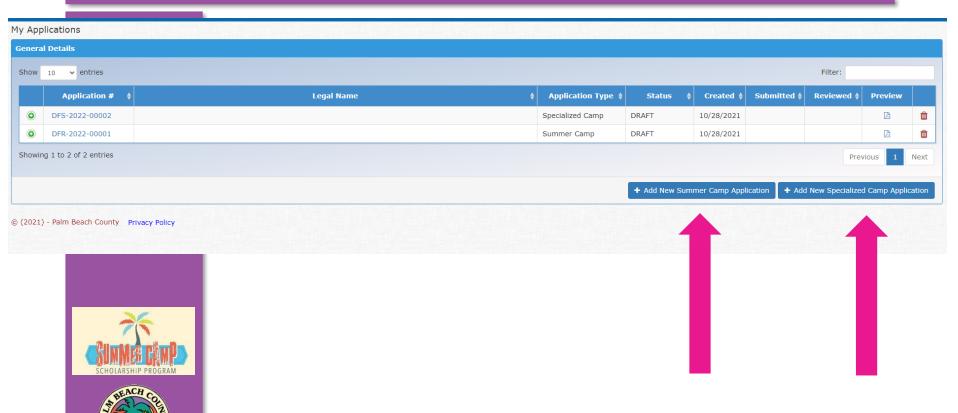

# Starting an application - Application Type

# SCSP Database Updates

| Appliantia     | n Number DEC        | 2022 00002 6           | tatue. Draft       |                      |                      |                      |     |
|----------------|---------------------|------------------------|--------------------|----------------------|----------------------|----------------------|-----|
| Applicatio     | n Number: DFS-      | -2022-00002 S          | tatus: Draft       |                      |                      |                      |     |
| # Home         | Application         | \$ Direct Deposit      | ( <u>ð</u> ) Camps | ≅ Check List         | ☑ Terms & Agreements | <b>但 Attachments</b> |     |
| Step 3         | of 6, Camp Secti    | ion                    |                    |                      |                      |                      |     |
| <b>≡</b> Locat | ion Information     |                        |                    |                      |                      |                      |     |
|                | Site Name:*         | Camp Happy             |                    |                      |                      |                      | × A |
|                | Address:*           | Сатр Нарру             |                    |                      |                      |                      | ٩   |
|                | Has th              | nis address obtained a | pre-operation      | al site visit with S | CSP in the past?:*   | ○ No                 |     |
|                | SCHOLARSHIP PROGRAM |                        |                    |                      |                      |                      |     |