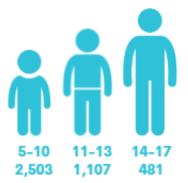

the camp showing total owed.

All families applying **MUST** reside in Boca Raton, Delray Beach or Highland Beach

Each child **can receive UP TO \$1000** Scholarship Award. Funds are not given to the family, they are sent directly to the camp on the family's behalf. Camps can be located anywhere that the family chooses.

Scholarship Awards **DO NOT COVER** Registration Fee, Lunches, Airfare/Transportation, or Field Trips.

Please contact Tina Licata: 561-852-3226 or <u>Tinal@ralesifs.org</u> for more information regarding our scholarships



### 3) Our 2023 Campers











# FON EARNING





























# **2015-2023 Scholarships Trends**



#### In 2023, the total amount spent on scholarships was \$4,161,170.





# 2023 Demographics: Scholarships Utilized









Age:



### Ethnicity:



## 2023 Demographics: **Scholarships Utilized**





| Race:                                        |       |
|----------------------------------------------|-------|
| Asian                                        | 24    |
| Black/<br>African-American                   | 2,648 |
| Native American/<br>Alaskan Native           | 34    |
| Native Hawaiian or<br>Other Pacific Islander | 23    |
| White                                        | 1,010 |
| Other including<br>Bi-Racial/ Multi-Racial   | 352   |

0.6%

0.8%





# 4) 2023 Provider Application & Info





### 2023 Camp Stats









107 camp sites were originally approved for 2023



• 14 of those sites did not open





 2 camps opened but never had any campers



91 camps enrolled campers & provided services