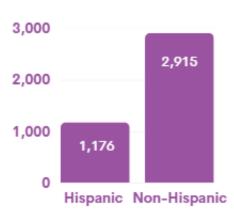

total owed.

All families applying **MUST** reside in Boca Raton, Delray Beach or Highland Beach

Each child **can receive UP TO \$1000** Scholarship Award. Funds are not given to the family, they are sent directly to the camp on the family's behalf. Camps can be located anywhere that the family chooses.

Scholarship Awards **DO NOT COVER** Registration Fee, Lunches, Airfare/Transportation, or Field Trips.

Please contact Tina Licata: 561-852-3226 or <u>Tinal@ralesifs.org</u> for more information regarding our scholarships



### 3) Our 2023 Campers











# FON EARNING





























# **2015-2023 Scholarships Trends**



#### In 2023, the total amount spent on scholarships was \$4,161,170.





# 2023 Demographics: Scholarships Utilized









Age:



### Ethnicity:



## 2023 Demographics: **Scholarships Utilized**





| Race:                                        |       |
|----------------------------------------------|-------|
| Asian                                        | 24    |
| Black/<br>African-American                   | 2,648 |
| Native American/<br>Alaskan Native           | 34    |
| Native Hawaiian or<br>Other Pacific Islander | 23    |
| White                                        | 1,010 |
| Other including<br>Bi-Racial/ Multi-Racial   | 352   |

0.6%

0.8%





# 4) 2023 Provider Application & Info





### 2023 Camp Stats









107 camp sites were originally approved for 2023



• 14 of those sites did not open





 2 camps opened but never had any campers



91 camps enrolled campers & provided services

# 2023 Operating C