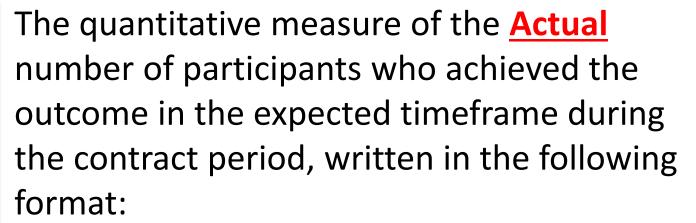

## **ACTUAL RESULTS**

25 out of 50 participants, or 50%, increased their financial literacy skills within 90 days.