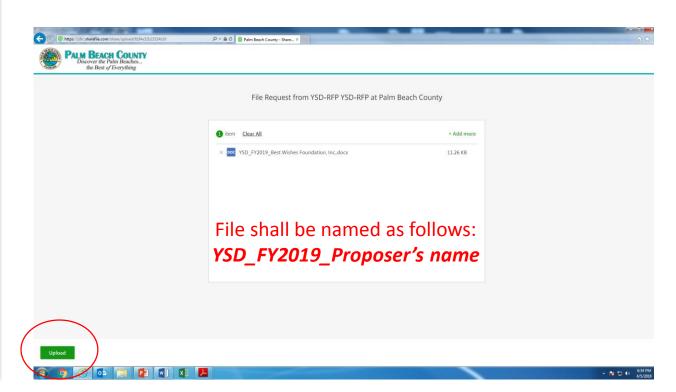

# SHAREFILE: UPLOAD

Upload files and click the green Upload button Found at the bottom of page.

# SHAREFILE: UPLOAD

Once file is uploaded, exit browser.