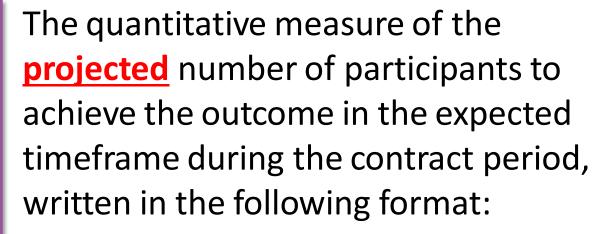

### **OUTCOME INDICATOR**

25 out of 50 participants, or 50%, will increase their financial literacy skills within 90 days.