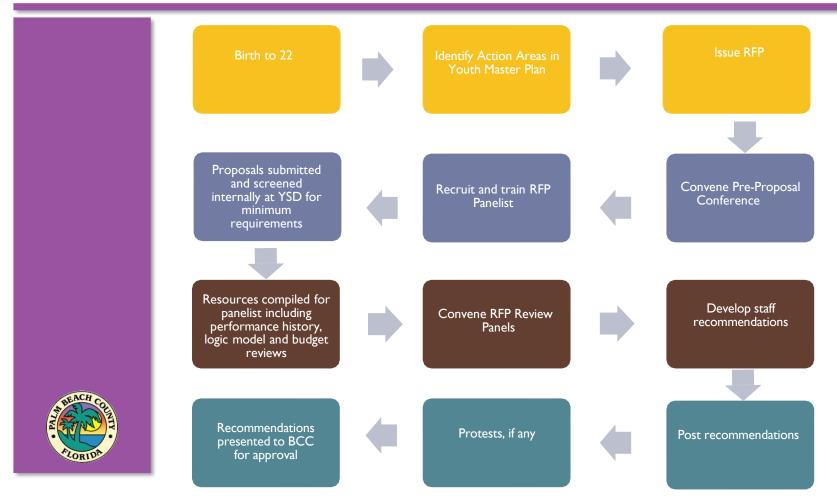

## **CBA RFP PROCESS**

## RFP TIMELINE

#### SUBMISSION DEADLINE IS MAY 4, 2018 @ 5:00 PM!

|              | <u>DATE</u> <u>ACTIVITY</u> |                                                                                                                                |
|--------------|-----------------------------|--------------------------------------------------------------------------------------------------------------------------------|
|              | April 8                     | RFP advertised                                                                                                                 |
|              | April 9                     | RFP available for public                                                                                                       |
|              | April 13                    | Mandatory Pre-Proposal Conference                                                                                              |
|              | April 27                    | Reviewer Training                                                                                                              |
|              | May 4                       | Submission Deadline                                                                                                            |
|              | May 7-18                    | Staff compiles proposals/ distributes to reviewers                                                                             |
|              | May 21-25                   | Review panels meet to finalize reviews and proposal scoring                                                                    |
| WEACH COLUMN | May 29-June 8               | YSD staff reconciles review panel rankings, funding availability and develops recommended allocations                          |
|              | June 11                     | YSD staff posts recommended contract awards at <a href="https://www.pbcgov.com/youthservices">www.pbcgov.com/youthservices</a> |
| 4/46/2040    | June 18                     | Final date to submit written protest                                                                                           |

### **CONTRACT PROCESS**

RFP Received/Reviewed

Review Panels Meet to finalize Proposal Review & Scoring

Recommendations for Contract Awards on YSD webpage

Contract Negotiations

Funding Recommendations to BCC for approval

Protests, If any

Contracts Sent to Agencies for Review & Approval

Signed Contracts Received from Agencies

Contracts Sent to BCC for Final Approval

4/16/2018

46