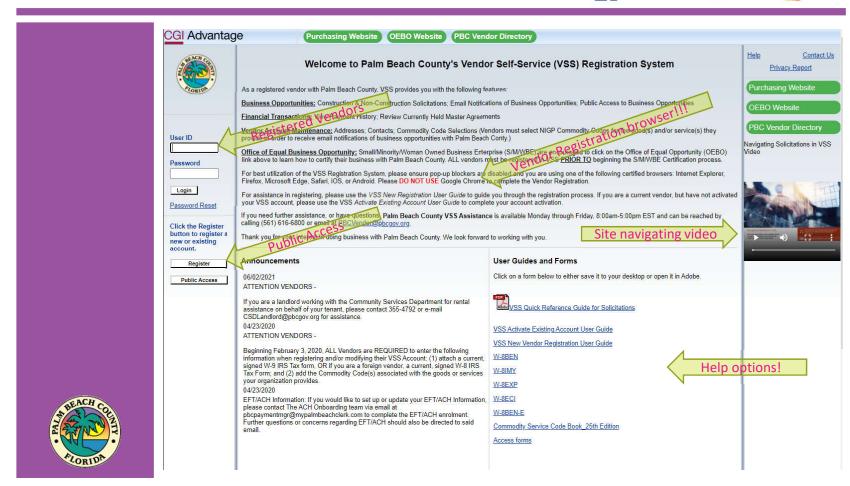

#### Amendments to NOFO

No oral interpretation of this NOFO shall be considered binding. Any interpretation, clarification, correction or change to this NOFO will be made only by written Amendment(s) issued prior to the Electronic Submission Deadline Date for receipt of proposals. As they are issued, all Amendments to this NOFO will be posted under the applicable solicitation on the County's on-line Vendor Self Service (VSS) system at <a href="https://pbcvssp.co.palm-beach.fl.us/webapp/vssp/AltSelfService">https://pbcvssp.co.palm-beach.fl.us/webapp/vssp/AltSelfService</a>. Interpretations, corrections or changes made in any other manner will not be binding, and Proposers shall not rely upon such interpretations, corrections or changes. It is the sole responsibility of the Proposer to routinely check VSS for any Amendments that may have been issued prior to the Electronic Submission Deadline Date for receipt of proposals. The Proposer should verify with the designated Contact Person prior to entering a proposal that all Amendments have been received. The County shall not be responsible for the completeness of any NOFO package not downloaded from VSS.