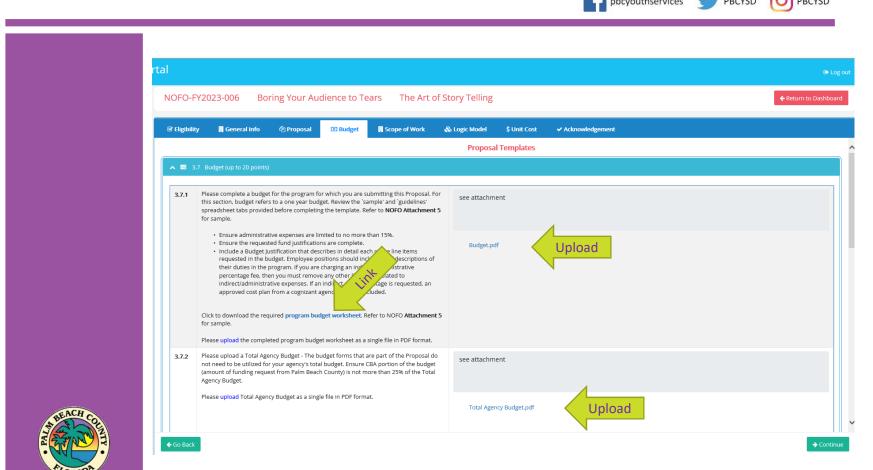

### **Budget (up to 20 points)**

Complete proposed program budget using the template/worksheet provided - **Attachment 5**.

Review the 'sample' and 'guidelines' tabs provided before completing the template.

Ensure the requested fund justifications are complete.

Ensure administrative expenses are limited to no more than 15%.

Provide a *Budget Justification* by describing in detail each of the line items requested in the budget. Employee positions should include brief descriptions of their duties in the program. If you are charging an indirect/administrative percentage fee, then you must remove any other line items related to indirect/administrative expenses. If an indirect cost percentage is being requested, an approved cost plan must be included.

### **Budget (up to 20 points)**

Upload a Total Agency Budget to the proposal. The budget forms that are part of the proposal do not need to be utilized for your agency's total budget. Ensure CBA portion of the budget (amount of funding requested from Palm Beach County) is not more than 25% of the Total Agency Budget.