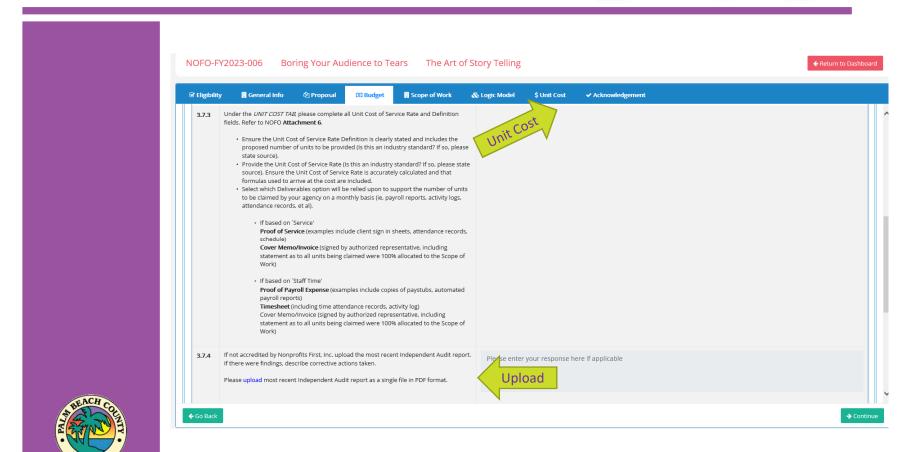

Submit most recent completed audit report. If there were findings, describe corrective actions.

Submit Year-End Financial Statements and IRS Form 990. If not submitted explain why.

Submit Unit Cost of service rate definition.

Submit Unit Cost of service rate (Is this an industry standard? If so, please state source).

Ensure both the unit cost of service definition and rate are clear and accurately calculated.

Formulas used to arrive at the unit cost of service rate should be included.