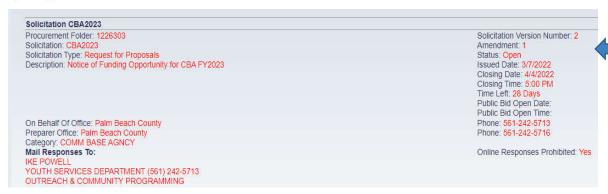

# **CBA NOFO PROCESS**

3/10/2022

#### **SUBMISSION DEADLINE IS APRIL 4, 2022 @ 5:00 PM!**

April 4th

| COUNTY | DATE              | ACTIVITY                                                                                                                                                                                                                           |
|--------|-------------------|------------------------------------------------------------------------------------------------------------------------------------------------------------------------------------------------------------------------------------|
|        | March 6, 2022     | NOFO advertised                                                                                                                                                                                                                    |
|        | March 7, 2022     | NOFO available to public                                                                                                                                                                                                           |
|        | March 10, 2022    | <u>Mandatory</u> Pre-Proposal Conference                                                                                                                                                                                           |
|        | March 24, 2022    | Reviewer Training via Zoom                                                                                                                                                                                                         |
|        | March 28, 2022    | Final day to submit written questions                                                                                                                                                                                              |
|        | March 29, 2022    | All questions to be answered, and posted on YSD website                                                                                                                                                                            |
|        | April 4, 2022     | Electronic Submission Deadline Date                                                                                                                                                                                                |
|        | April 25-27, 2022 | Review Panels meet to finalize reviews and proposal scoring                                                                                                                                                                        |
|        | May 4, 2022       | YSD staff posts Recommended Contract Awards on YSD website under a tab titled "Notice of Funding Opportunities" at <a href="https://www.pbcgov.com/youthservices/Pages/NOFO.aspx">www.pbcgov.com/youthservices/Pages/NOFO.aspx</a> |
|        | May 11, 2022      | Final date to submit written protest                                                                                                                                                                                               |