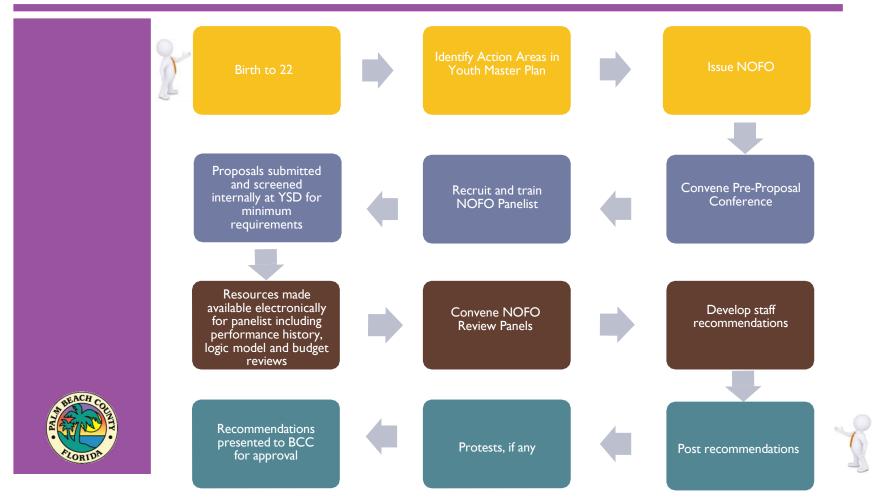

# **CONTRACT PROCESS**

NOFO Received/Reviewed

Review Panel(s) Meet to finalize Proposal Review & Scoring

Recommendations for Contract Awards on YSD webpage

Contract Negotiations

Funding Recommendations to BCC for approval

Protests, If any

Contracts Sent to Agencies for Review & Approval

Signed Contracts Received from Agencies

Contracts Sent to BCC for Final Approval