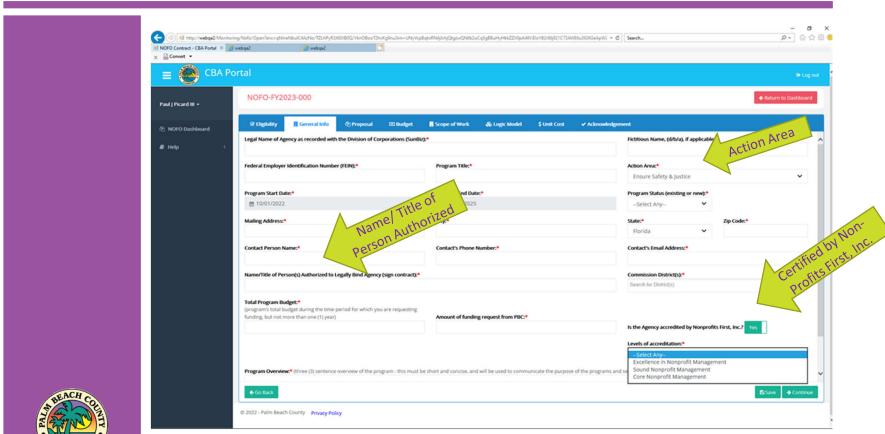

# **SCOPE OF WORK**

The Scope of Work specifies the work that will be performed.

It is based on the information that is presented in the NOFO proposal and provides a thorough picture of what is expected.

#### SCOPE OF WORK

Contract Period

Agency Name:

Program Name:

Target Population:

Geographic area(s) served:

Commission Districts:

Overview:

Evidence-based model or promising practice:

Observed Need/Risk Factor(s) that will be addressed:

Services:

Outcomes: