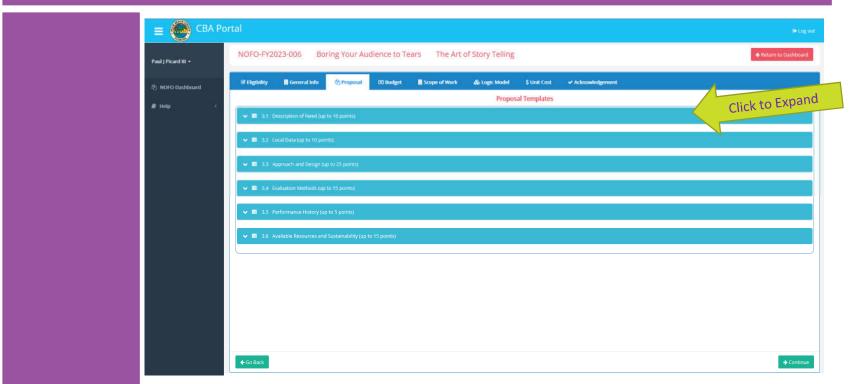

### **Proposals should:**

- ☐ Address all components of the YSD CBA NOFO
- ☐ Be written in plain language, AND include a narrative that fully addresses all questions in THIS NOFO
- Provide citations for all data sources
- ☐ Specifically address the Action Area
- Select outcomes provided in the menu
- Submit proposals and required documents through the YSD NOFO Dashboard

# **PROPOSAL HIGHLIGHTS**

### **Proposals components:**

- Description of Need up to 10 points
- ☐ Local Data up to 10 points
- ☐ Approach and Design up to 25 points
- Evaluation Methods up to 15 points
- ☐ Performance History up to 5 points
- ☐ Resources and Sustainability up to 15 points
- ☐ Budget up to 20 points