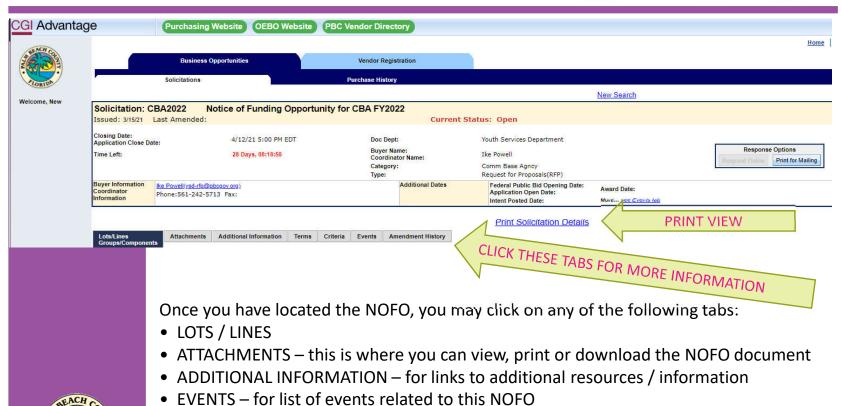

#### Amendments to NOFO

No oral interpretation of this NOFO shall be considered binding. Any interpretation, clarification, correction or change to this NOFO will be made only by written Amendment(s) issued prior to the Electronic Submission Deadline Date for receipt of proposals. As they are issued, all Amendments to this NOFO will be posted under the applicable solicitation on the County's on-line Vendor Self Service (VSS) system at <a href="https://pbcvssp.co.palm-beach.fl.us/webapp/vssp/AltSelfService">https://pbcvssp.co.palm-beach.fl.us/webapp/vssp/AltSelfService</a>. Interpretations, corrections or changes made in any other manner will not be binding, and Proposers shall not rely upon such interpretations, corrections or changes. It is the sole responsibility of the Proposer to routinely check VSS for any Amendments that may have been issued prior to the Electronic Submission Deadline Date for receipt of proposals. The Proposer should verify with the designated Contact Person prior to entering a proposal that all Amendments have been received. The County shall not be responsible for the completeness of any NOFO package not downloaded from VSS.

Amendments 1 & 2 to VSS were a result of posting and repositioning attachments and did not include any changes to the NOFO Information Guidance attachment.