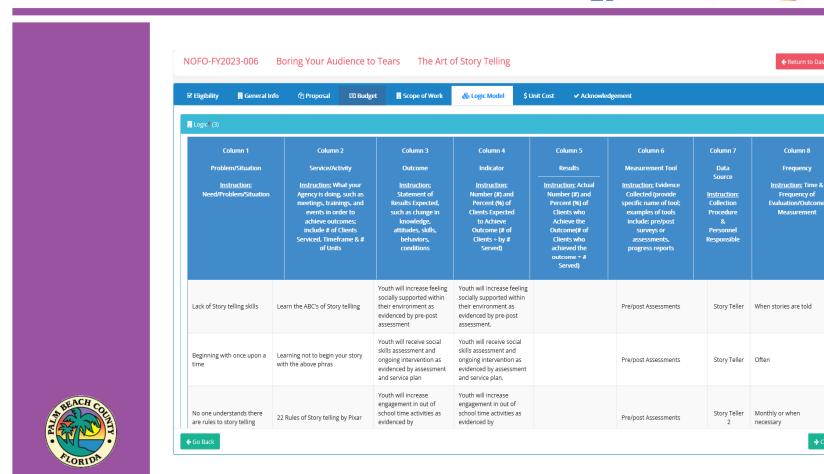

# KEYS TO CREATING A GOOD LOGIC MODEL

Read the Description For Each Section of the provided Template

Use Specific & Concise Bullet Points

Answer Only What Is Asked For In Each Section

## **Logic Model Tutorial Video:**

https://pbcgov.org/youthservices/Pages/NOFO.aspx