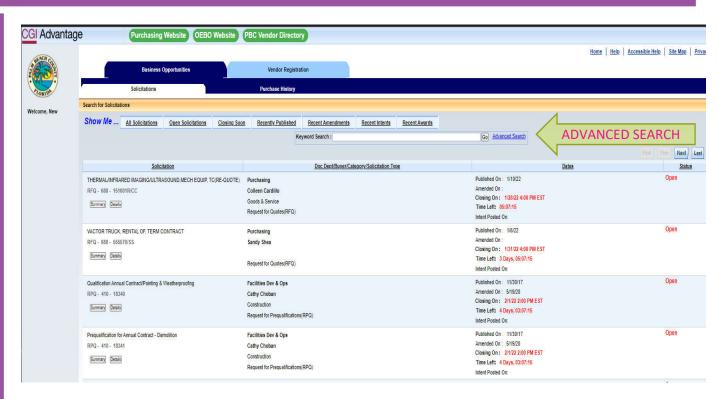

#### Amendments to NOFO

No oral interpretation of this NOFO shall be considered binding. Any interpretation, clarification, correction or change to this NOFO will be made only by written Amendment(s) issued prior to the Electronic Submission Deadline Date for receipt of proposals. As they are issued, all Amendments to this NOFO will be posted under the applicable solicitation on the County's on-line Vendor Self Service (VSS) system at <a href="https://pbcvssp.co.palm-beach.fl.us/webapp/vssp/AltSelfService">https://pbcvssp.co.palm-beach.fl.us/webapp/vssp/AltSelfService</a>. Interpretations, corrections or changes made in any other manner will not be binding, and Proposers shall not rely upon such interpretations, corrections or changes. It is the sole responsibility of the Proposer to routinely check VSS for any Amendments that may have been issued prior to the Electronic Submission Deadline Date for receipt of proposals. The Proposer should verify with the designated Contact Person prior to entering a proposal that all Amendments have been received. The County shall not be responsible for the completeness of any NOFO package not downloaded from VSS.

Amendments 1 & 2 to VSS were a result of posting and repositioning attachments and did not include any changes to the NOFO Information Guidance attachment.