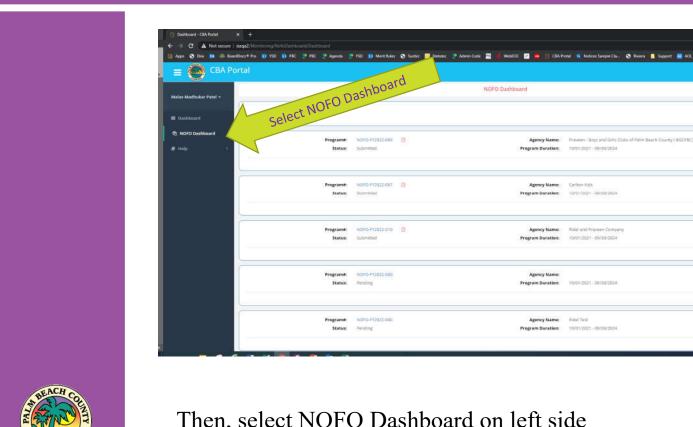

#### **NOFO Dashboard Demo**

Geeta Loach-Jacobson, Director, Outreach and Community Programming (OCP)