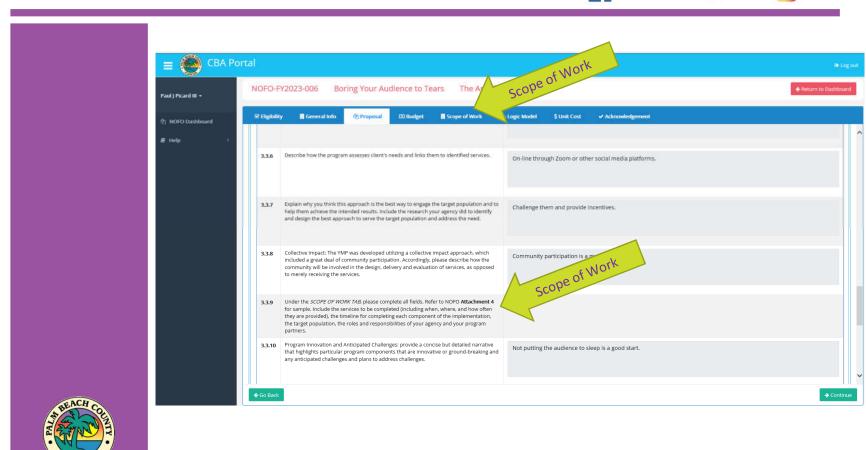

# **SCOPE OF WORK**

The Scope of Work specifies the work that will be performed.

It is based on the information that is presented in the NOFO proposal and provides a thorough picture of what is expected.

#### SCOPE OF WORK

Contract Period

Agency Name:

Program Name:

Target Population:

Geographic area(s) served:

Commission Districts:

Overview:

Evidence-based model or promising practice:

Observed Need/Risk Factor(s) that will be addressed:

Services:

Outcomes: