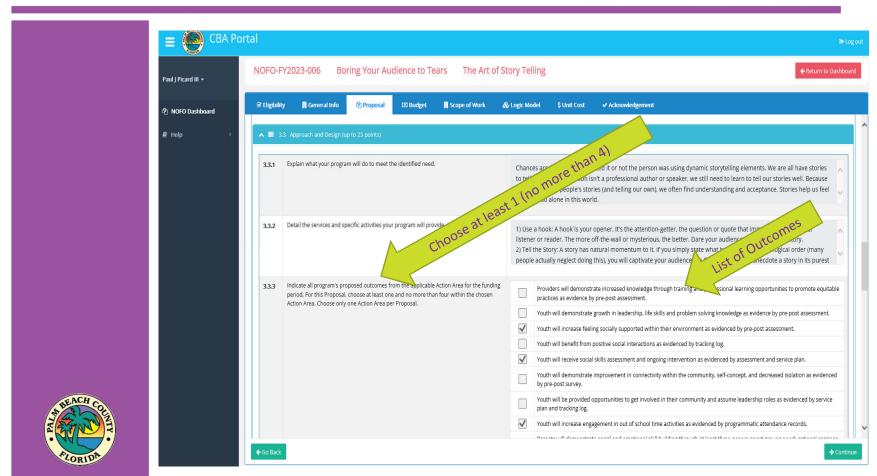

# SOCIAL & EMOTIONAL LEARNING (SEL) SUPPORTS through quality outof-school time programs

Evidence-based or promising practice programs and services in this category must address at least one and no more than four outcomes and performance measures from the list below:

- 1. Providers will demonstrate increased knowledge through training and professional learning opportunities to promote equitable practices as evidence by pre-post assessment.
- 2. Youth will demonstrate growth in leadership, life skills and problem solving knowledge as evidence by pre-post assessment.
- 3. Youth will increase feeling socially supported within their environment as evidenced by pre-post assessment.
- 4. Youth will benefit from positive social interactions as evidenced by tracking log.
- 5. Youth will receive social skills assessment and ongoing intervention as evidenced by assessment and service plan.
- 6. Youth will demonstrate improvement in connectivity within the community, self-concept, and decreased isolation pre-post survey.
- 7. Youth will be provided opportunities to get involved in their community and assume leadership roles as evidenced by service plan and tracking log.
- 8. Youth will increase engagement in out of school time activities as evidenced by programmatic attendance records.
- 9. Parents will demonstrate social and emotional skill building through at least three peer-support groups or educational sessions as evidenced by pre-post assessment.
- 10. Youth will increase knowledge of healthy relationships and awareness of bullying, dating and domestic violence as evidenced by pre-post assessment.
- 11. Youth will increase awareness of how identity is shaped by the media, peers, technology and the community by planning, organizing, implementing and reflecting on an impact project as evidenced by project plan and completed project.