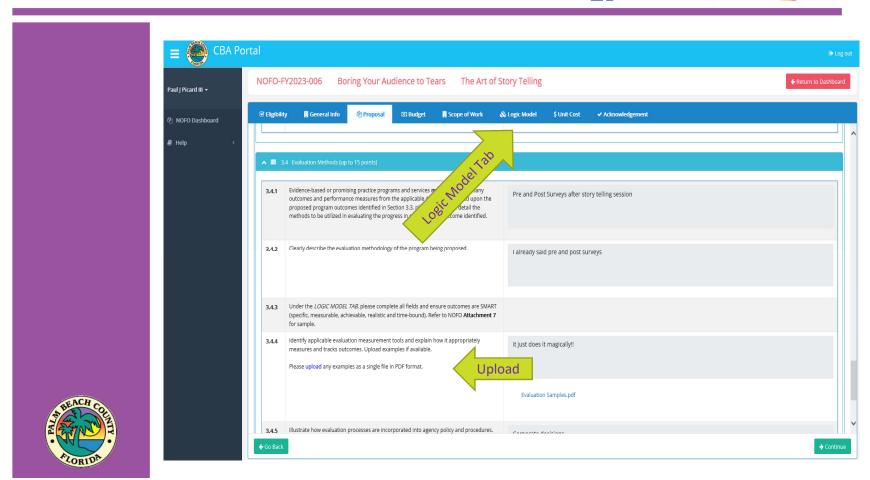

# KEYS TO CREATING A GOOD LOGIC MODEL

Read the Description For Each Section of the provided Template

Use Specific & Concise Bullet Points

Answer Only What Is Asked For In Each Section

## **Logic Model Tutorial Video:**

https://pbcgov.org/youthservices/Pages/NOFO.aspx