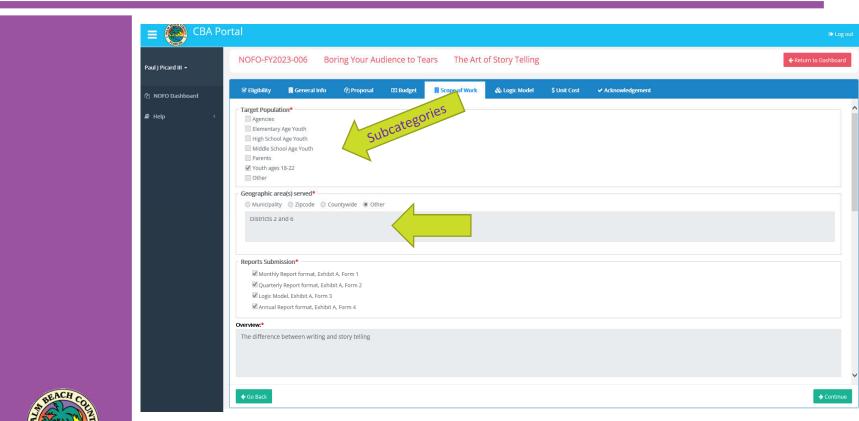

#### SCOPE OF WORK

Contract Period

Agency Name:

Program Name:

Target Population:

Geographic area(s) served:

Commission Districts:

Overview:

#### Reports Submission

The AGENCY shall provide monthly, quarterly and annual data for all program participants funded in this Contract. The reports shall be presented in a format acceptable to COUNTY.

- Monthly Report format, Exhibit A, Form 1
- Quarterly Report format, Exhibit A, Form 2
- Logic Model, Exhibit A, Form 3
   Final/Annual Report format, Exhibit A, Form 4

Projected number of clients served:

# TARGET POPULATION VS. **GEOGRAPHIC AREA**

The **Target Population** should highlight the demographics and characteristics of the individuals you seek to serve.

The Geographic Area\* should tell us what communities or neighborhoods you will serve.