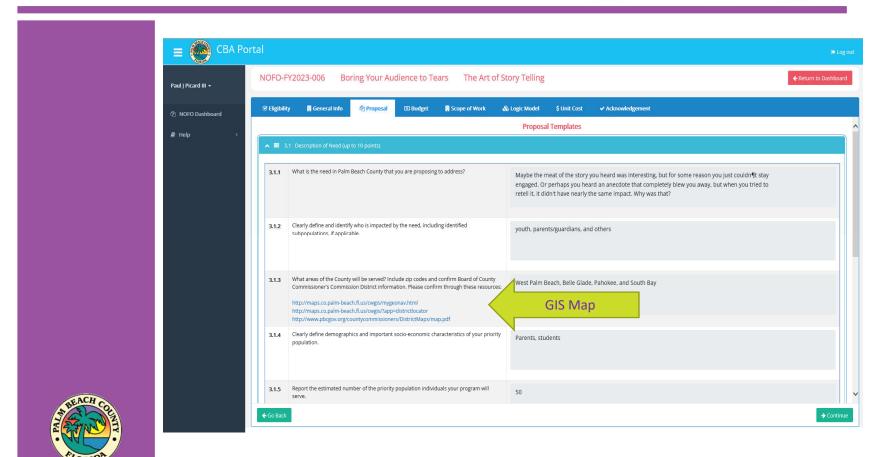

# TARGET POPULATION VS. **GEOGRAPHIC AREA**

The **Target Population** should highlight the demographics and characteristics of the individuals you seek to serve.

The Geographic Area\* should tell us what communities or neighborhoods you will serve.

#### \*Please confirm through these resources:

- http://maps.co.palm-beach.fl.us/cwgis/mygeonav.html
- http://maps.co.palm-beach.fl.us/cwgis/?app=districtlocator
- http://pbcgov.org/countycommissioners/DistrictMaps/map.pdf