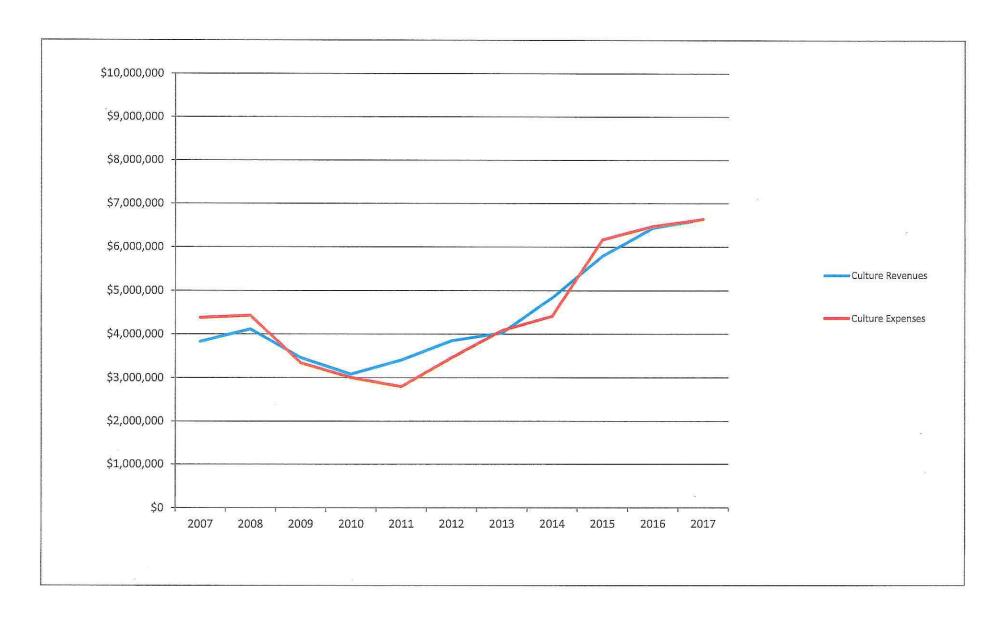

### TOURIST DEVELOPMENT COUNCIL FY 2018 PROPOSED BUDGET

|                                      |     |    | ACTUAL     | ACTUAL           | 1  | FORECAST   |    | Adopted<br>BUDGET |    | Modified<br>BUDGET | FORECAST         |    | Adopted<br>BUDGET |
|--------------------------------------|-----|----|------------|------------------|----|------------|----|-------------------|----|--------------------|------------------|----|-------------------|
| ASSUMPTIONS                          |     |    | 2015       | 2016             |    | 2016       |    | 2017              |    | 2017               | 2017             |    | 2018              |
| % INCREASE REVENUES                  |     |    | 26.28%     | 10.25%           |    | 6.00%      |    | 3.50%             |    | 3.50%              | 4.00%            |    | 4.00%             |
| INTEREST                             |     |    |            |                  |    | 0.00%      |    | 1.00%             |    | 1.00%              | 1.00%            |    | 1.00%             |
| BED TAX REV.2ND, 3RD, 5TH & 6th CENT |     | \$ | 27,485,301 | \$<br>31,411,809 | \$ | 30,200,094 | \$ | 31,257,097        | \$ | 31,257,097         | \$<br>32,668,282 | \$ | 33,975,014        |
| BED TAX REV. 4TH CENT                |     | \$ | 7,625,554  | \$<br>7,853,188  | \$ | 7,550,250  | \$ | 7,814,509         | \$ | 7,814,509          | \$<br>8,167,315  | \$ | 8,494,008         |
| BED TAX REV. 1ST CENT                |     | \$ | 7,625,554  | \$<br>7,853,188  | \$ | 7,550,250  | \$ | 7,814,509         | \$ | 7,814,509          | \$<br>8,167,315  | \$ | 8,494,008         |
| Sub-Total                            |     | \$ | 42,736,409 | \$<br>47,118,185 | \$ | 45,300,594 | \$ | 46,886,115        | \$ | 46,886,115         | \$<br>49,002,912 | \$ | 50,963,030        |
| GRAND TOTAL                          |     | \$ | 42,736,409 | \$<br>47,118,185 | \$ | 45,300,594 | \$ | 46,886,115        | \$ | 46,886,115         | \$<br>49,002,912 | \$ | 50,963,030        |
|                                      |     |    |            |                  |    |            |    | Adopted           |    | Modified           |                  |    | Proposed          |
| BED TAX REVENUES                     |     |    | ACTUAL     | ACTUAL           |    | FORECAST   |    | BUDGET            |    | BUDGET             | FORECAST         |    | BUDGET            |
| FUND DESCRIPTION-CATEGORY            | -   | _  | 2015       | 2016             | _  | 2016       | _  | 2017              | _  | 2017               | 2017             | _  | 2018              |
| DISCOVER/TOURISM PROMOTION           | (A) | \$ | 13,418,121 | \$<br>14,920,643 | \$ | 14,335,143 | \$ | 14,845,887        | \$ | 14,845,887         | \$<br>15,527,771 | \$ | 16,159,184        |
| CULTURAL ARTS                        | (B) | \$ | 5,754,727  | \$<br>6,398,090  | \$ | 6,147,023  | \$ | 6,366,034         | \$ | 6,366,034          | \$<br>6,658,432  | \$ | 6,929,187         |
| BEACH PROGRAMS                       | (C) | \$ | 4,602,689  | \$<br>5,709,493  | \$ | 5,485,447  | \$ | 5,680,887         | \$ | 5,680,887          | \$<br>5,941,815  | \$ | 6,183,429         |
| FILM & TELEVISION                    | (D) | \$ | 1,129,226  | \$<br>1,330,877  | \$ | 1,278,652  | \$ | 1,324,209         | \$ | 1,324,209          | \$<br>1,385,031  | \$ | 1,441,351         |
| SPECIAL PROJECTS                     | (E) | \$ | 480,118    | \$<br>532,995    | \$ | 532,994    | \$ | 532,994           | \$ | 532,994            | \$<br>532,994    | \$ | 532,994           |
| SPORTS COMMISSION                    | (G) | \$ | 2,100,420  | \$<br>2,519,711  | \$ | 2,420,835  | \$ | 2,507,087         | \$ | 2,507,087          | \$<br>2,622,239  | \$ | 2,728,869         |
| TOTAL 2ND, 3RD, 5TH & 6TH CENT       |     | \$ | 27,485,301 | \$<br>31,411,809 | \$ | 30,200,094 | \$ | 31,257,097        | \$ | 31,257,097         | \$<br>32,668,282 | \$ | 33,975,014        |
| 4TH CENT                             | (1) | \$ | 7,625,554  | \$<br>7,853,188  | \$ | 7,550,250  | \$ | 7,814,509         | \$ | 7,814,509          | \$<br>8,167,315  | \$ | 8,494,008         |
| 1ST CENT                             | (H) | \$ | 7,625,554  | \$<br>7,853,188  | \$ | 7,550,250  | \$ | 7,814,509         | \$ | 7,814,509          | \$<br>8,167,315  | \$ | 8,494,008         |
| TOTAL BED TAXES                      |     | \$ | 42,736,409 | \$<br>47,118,186 | \$ | 45,300,594 | \$ | 46,886,115        | \$ | 46,886,115         | \$<br>49,002,912 | \$ | 50,963,030        |
| GRAND TOTAL                          |     | \$ | 42,736,409 | \$<br>47,118,186 | \$ | 45,300,594 | \$ | 46,886,115        | \$ | 46,886,115         | \$<br>49,002,912 | \$ | 50,963,030        |
|                                      |     |    |            |                  |    |            |    | Adopted           |    | Modified           |                  |    | Adopted           |
|                                      |     |    | ACTUAL     | ACTUAL           | 0  | FORECAST   |    | BUDGET            |    | BUDGET             | FORECAST         |    | BUDGET            |
| ALLOCATION 2ND, 3RD, 5TH & 6TH CENT  |     |    | 2015       | 2016             |    | 2016       | _  | 2017              | _  | 2017               | 2017             | _  | 2018              |
| DISCOVER/TOURISM PROMOTION           | (A) |    | 48.32%     | 48.32%           |    | 48.32%     |    | 48.32%            |    | 48.32%             | 48.32%           |    | 48.32%            |
| CULTURAL ARTS                        | (B) |    | 20.72%     | 20.72%           |    | 20.72%     |    | 20.72%            |    | 20.72%             | 20.72%           |    | 20.72%            |
| BEACH PROGRAMS                       | (C) |    | 18.49%     | 18.49%           |    | 18.49%     |    | 18.49%            |    | 18.49%             | 18.49%           |    | 18.49%            |
| FILM & TELEVISION                    | (D) |    | 4.31%      | 4.31%            |    | 4.31%      |    | 4.31%             |    | 4.31%              | 4.31%            |    | 4.31%             |
| SPECIAL PROJECTS                     | (E) |    | 0.00%      | 0.00%            |    | 0.00%      |    | 0.00%             |    | 0.00%              | 0.00%            |    | 0.00%             |
| SPORTS COMMISSION                    | (G) |    | 8.16%      | 8.16%            |    | 8.16%      |    | 8.16%             |    | 8.16%              | 8.16%            |    | 8.16%             |
| TOTALS:                              |     |    | 100.0%     | 100.0%           |    | 100.0%     |    | 100.0%            |    | 100.0%             | 100.0%           |    | 100.0%            |
| ALLOCATION - 4TH CENT                | (1) |    | 100.0%     | 100.0%           |    | 100.0%     |    | 100.0%            |    | 100.0%             | 100.0%           |    | 100.0%            |
| ALLOCATION - 1ST CENT                | (H) |    | 100.0%     | 100.0%           |    | 100.0%     |    | 100.0%            |    | 100.0%             | 100.0%           |    | 100.0%            |