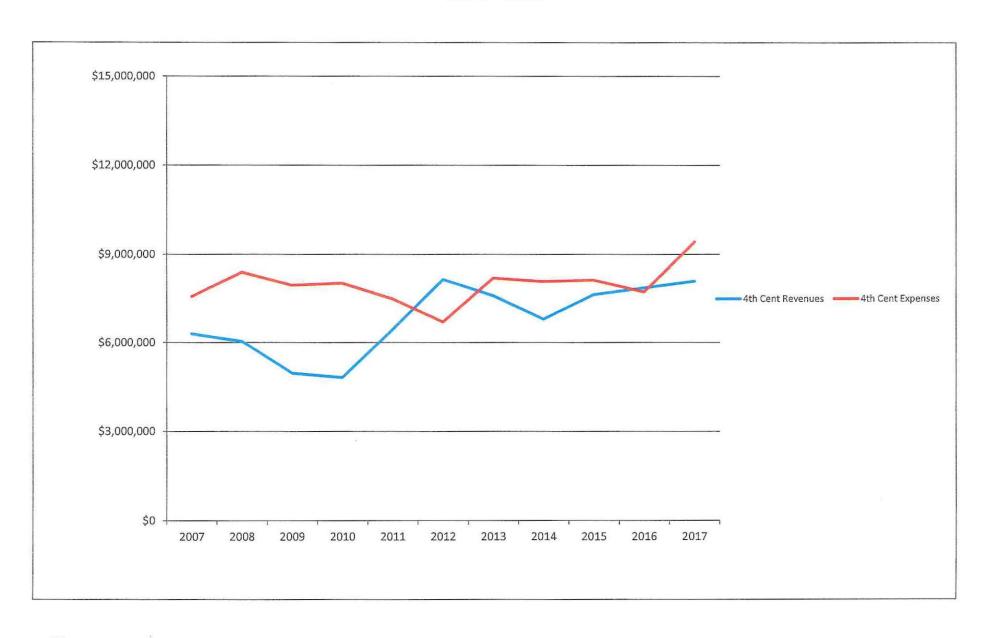

In summary, Palm Beach County ended FY 2017 with Bed tax collections totaling \$48,534,859, a 3.0% increase. This was lower than our historical average of 3.5%. The impact of tourism in Palm Beach County for 2017 is estimated at 7.3 million visitors, providing \$4.6+ billion in direct visitor spending, and \$7.1+ billion in total economic impact, while creating 70,000+ tourism related jobs. These statistics provide a clear picture of the importance of the tourism industry cluster in Palm Beach County. To recap FY 2017, beginning reserves totaled \$25.8M for all funds, with total revenues (including Convention Center Operations) at \$53.8M, actual expenditures (including Convention Center Operations) for totaled \$51.1M million, increasing our ending reserve balance to \$28.5M as be begin Fiscal Year 2018.