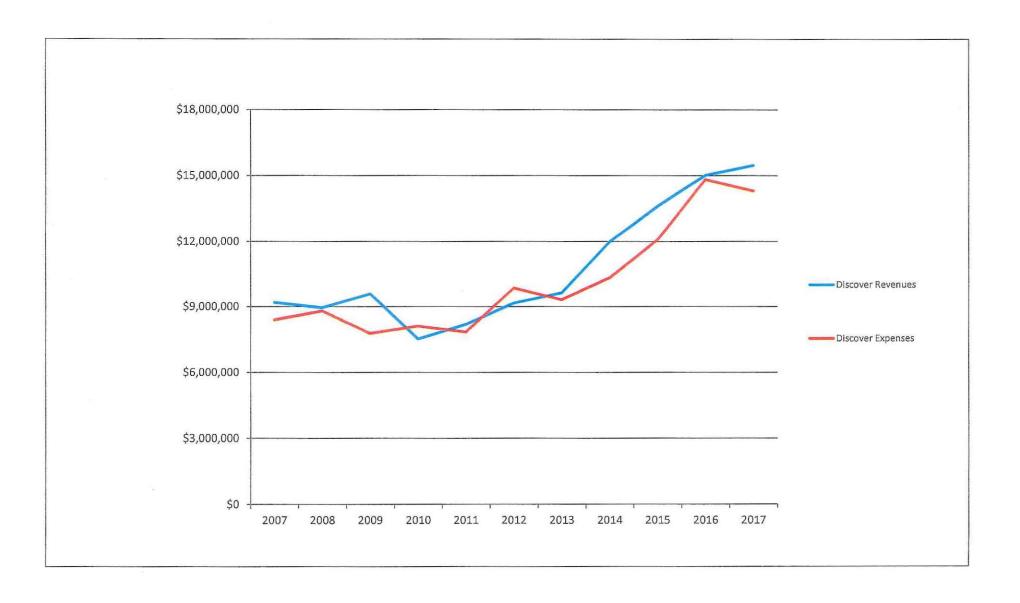

### TOURIST DEVELOPMENT COUNCIL FY 2018 PROPOSED BUDGET

|                                      |     |    | ACTUAL     | ACTUAL           | 1  | FORECAST   |    | Adopted<br>BUDGET |    | Modified<br>BUDGET | FORECAST         |    | Adopted<br>BUDGET |
|--------------------------------------|-----|----|------------|------------------|----|------------|----|-------------------|----|--------------------|------------------|----|-------------------|
| ASSUMPTIONS                          |     |    | 2015       | 2016             |    | 2016       |    | 2017              |    | 2017               | 2017             |    | 2018              |
| % INCREASE REVENUES                  |     |    | 26.28%     | 10.25%           |    | 6.00%      |    | 3.50%             |    | 3.50%              | 4.00%            |    | 4.00%             |
| INTEREST                             |     |    |            |                  |    | 0.00%      |    | 1.00%             |    | 1.00%              | 1.00%            |    | 1.00%             |
| BED TAX REV.2ND, 3RD, 5TH & 6th CENT |     | \$ | 27,485,301 | \$<br>31,411,809 | \$ | 30,200,094 | \$ | 31,257,097        | \$ | 31,257,097         | \$<br>32,668,282 | \$ | 33,975,014        |
| BED TAX REV. 4TH CENT                |     | \$ | 7,625,554  | \$<br>7,853,188  | \$ | 7,550,250  | \$ | 7,814,509         | \$ | 7,814,509          | \$<br>8,167,315  | \$ | 8,494,008         |
| BED TAX REV. 1ST CENT                |     | \$ | 7,625,554  | \$<br>7,853,188  | \$ | 7,550,250  | \$ | 7,814,509         | \$ | 7,814,509          | \$<br>8,167,315  | \$ | 8,494,008         |
| Sub-Total                            |     | \$ | 42,736,409 | \$<br>47,118,185 | \$ | 45,300,594 | \$ | 46,886,115        | \$ | 46,886,115         | \$<br>49,002,912 | \$ | 50,963,030        |
| GRAND TOTAL                          |     | \$ | 42,736,409 | \$<br>47,118,185 | \$ | 45,300,594 | \$ | 46,886,115        | \$ | 46,886,115         | \$<br>49,002,912 | \$ | 50,963,030        |
|                                      |     |    |            |                  |    |            |    | Adopted           |    | Modified           |                  |    | Proposed          |
| BED TAX REVENUES                     |     |    | ACTUAL     | ACTUAL           |    | FORECAST   |    | BUDGET            |    | BUDGET             | FORECAST         |    | BUDGET            |
| FUND DESCRIPTION-CATEGORY            | -   | _  | 2015       | 2016             | _  | 2016       | _  | 2017              | _  | 2017               | 2017             | _  | 2018              |
| DISCOVER/TOURISM PROMOTION           | (A) | \$ | 13,418,121 | \$<br>14,920,643 | \$ | 14,335,143 | \$ | 14,845,887        | \$ | 14,845,887         | \$<br>15,527,771 | \$ | 16,159,184        |
| CULTURAL ARTS                        | (B) | \$ | 5,754,727  | \$<br>6,398,090  | \$ | 6,147,023  | \$ | 6,366,034         | \$ | 6,366,034          | \$<br>6,658,432  | \$ | 6,929,187         |
| BEACH PROGRAMS                       | (C) | \$ | 4,602,689  | \$<br>5,709,493  | \$ | 5,485,447  | \$ | 5,680,887         | \$ | 5,680,887          | \$<br>5,941,815  | \$ | 6,183,429         |
| FILM & TELEVISION                    | (D) | \$ | 1,129,226  | \$<br>1,330,877  | \$ | 1,278,652  | \$ | 1,324,209         | \$ | 1,324,209          | \$<br>1,385,031  | \$ | 1,441,351         |
| SPECIAL PROJECTS                     | (E) | \$ | 480,118    | \$<br>532,995    | \$ | 532,994    | \$ | 532,994           | \$ | 532,994            | \$<br>532,994    | \$ | 532,994           |
| SPORTS COMMISSION                    | (G) | \$ | 2,100,420  | \$<br>2,519,711  | \$ | 2,420,835  | \$ | 2,507,087         | \$ | 2,507,087          | \$<br>2,622,239  | \$ | 2,728,869         |
| TOTAL 2ND, 3RD, 5TH & 6TH CENT       |     | \$ | 27,485,301 | \$<br>31,411,809 | \$ | 30,200,094 | \$ | 31,257,097        | \$ | 31,257,097         | \$<br>32,668,282 | \$ | 33,975,014        |
| 4TH CENT                             | (1) | \$ | 7,625,554  | \$<br>7,853,188  | \$ | 7,550,250  | \$ | 7,814,509         | \$ | 7,814,509          | \$<br>8,167,315  | \$ | 8,494,008         |
| 1ST CENT                             | (H) | \$ | 7,625,554  | \$<br>7,853,188  | \$ | 7,550,250  | \$ | 7,814,509         | \$ | 7,814,509          | \$<br>8,167,315  | \$ | 8,494,008         |
| TOTAL BED TAXES                      |     | \$ | 42,736,409 | \$<br>47,118,186 | \$ | 45,300,594 | \$ | 46,886,115        | \$ | 46,886,115         | \$<br>49,002,912 | \$ | 50,963,030        |
| GRAND TOTAL                          |     | \$ | 42,736,409 | \$<br>47,118,186 | \$ | 45,300,594 | \$ | 46,886,115        | \$ | 46,886,115         | \$<br>49,002,912 | \$ | 50,963,030        |
|                                      |     |    |            |                  |    |            |    | Adopted           |    | Modified           |                  |    | Adopted           |
|                                      |     |    | ACTUAL     | ACTUAL           | 0  | FORECAST   |    | BUDGET            |    | BUDGET             | FORECAST         |    | BUDGET            |
| ALLOCATION 2ND, 3RD, 5TH & 6TH CENT  |     |    | 2015       | 2016             |    | 2016       | _  | 2017              | _  | 2017               | 2017             | _  | 2018              |
| DISCOVER/TOURISM PROMOTION           | (A) |    | 48.32%     | 48.32%           |    | 48.32%     |    | 48.32%            |    | 48.32%             | 48.32%           |    | 48.32%            |
| CULTURAL ARTS                        | (B) |    | 20.72%     | 20.72%           |    | 20.72%     |    | 20.72%            |    | 20.72%             | 20.72%           |    | 20.72%            |
| BEACH PROGRAMS                       | (C) |    | 18.49%     | 18.49%           |    | 18.49%     |    | 18.49%            |    | 18.49%             | 18.49%           |    | 18.49%            |
| FILM & TELEVISION                    | (D) |    | 4.31%      | 4.31%            |    | 4.31%      |    | 4.31%             |    | 4.31%              | 4.31%            |    | 4.31%             |
| SPECIAL PROJECTS                     | (E) |    | 0.00%      | 0.00%            |    | 0.00%      |    | 0.00%             |    | 0.00%              | 0.00%            |    | 0.00%             |
| SPORTS COMMISSION                    | (G) |    | 8.16%      | 8.16%            |    | 8.16%      |    | 8.16%             |    | 8.16%              | 8.16%            |    | 8.16%             |
| TOTALS:                              |     |    | 100.0%     | 100.0%           |    | 100.0%     |    | 100.0%            |    | 100.0%             | 100.0%           |    | 100.0%            |
| ALLOCATION - 4TH CENT                | (1) |    | 100.0%     | 100.0%           |    | 100.0%     |    | 100.0%            |    | 100.0%             | 100.0%           |    | 100.0%            |
| ALLOCATION - 1ST CENT                | (H) |    | 100.0%     | 100.0%           |    | 100.0%     |    | 100.0%            |    | 100.0%             | 100.0%           |    | 100.0%            |