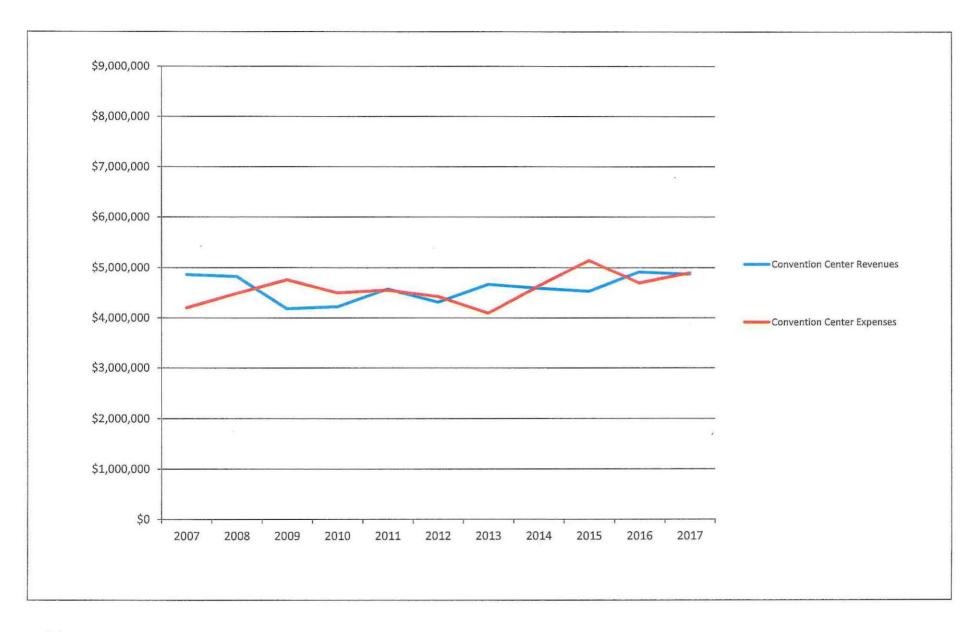

In summary, Palm Beach County ended FY 2017 with Bed tax collections totaling \$48,534,859, a 3.0% increase. This was lower than our historical average of 3.5%. The impact of tourism in Palm Beach County for 2017 is estimated at 7.3 million visitors, providing \$4.6+ billion in direct visitor spending, and \$7.1+ billion in total economic impact, while creating 70,000+ tourism related jobs. These statistics provide a clear picture of the importance of the tourism industry cluster in Palm Beach County. To recap FY 2017, beginning reserves totaled \$25.8M for all funds, with total revenues (including Convention Center Operations) at \$53.8M, actual expenditures (including Convention Center Operations) for totaled \$51.1M million, increasing our ending reserve balance to \$28.5M as be begin Fiscal Year 2018.