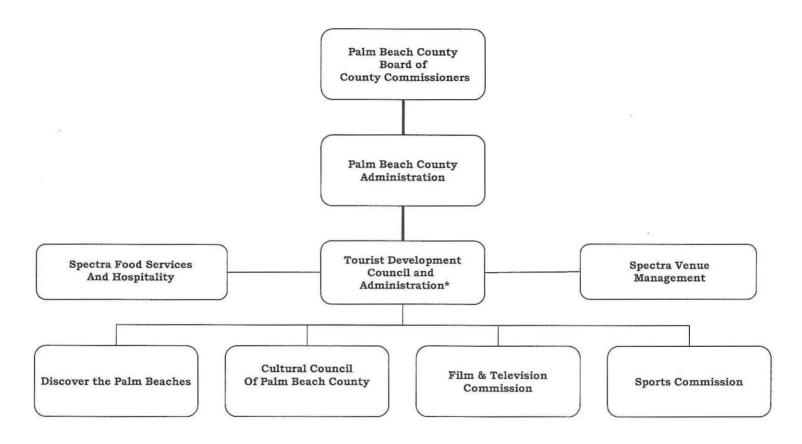

## Palm Beach County Tourist Development Council Table of Organization

<sup>\*</sup> TDC Administers 1st Cent Fund, 4th Cent Fund, Beach Programs, and Special Projects.

#### BOARD OF DIRECTORS

The Palm Beach County Tourist Development Council (TDC) is governed by a Board of Directors consisting of nine (9) members. One member of the Council shall be the Chair of the Palm Beach County Board of County Commissioners (BCC of PBC) or any other member of the Board of County Commissioners as designated by the Chair, who shall serve as the Chair of the Council. The remaining (8) eight members of the Council shall be appointed by the BCC.