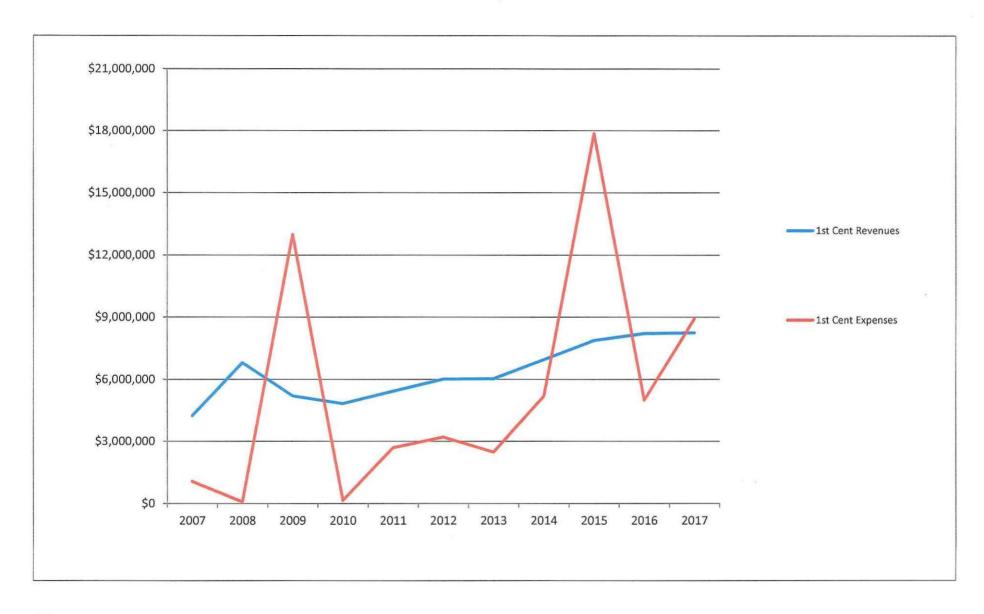

In summary, Palm Beach County ended FY 2017 with Bed tax collections totaling \$48,534,859, a 3.0% increase. This was lower than our historical average of 3.5%. The impact of tourism in Palm Beach County for 2017 is estimated at 7.3 million visitors, providing \$4.6+ billion in direct visitor spending, and \$7.1+ billion in total economic impact, while creating 70,000+ tourism related jobs. These statistics provide a clear picture of the importance of the tourism industry cluster in Palm Beach County. To recap FY 2017, beginning reserves totaled \$25.8M for all funds, with total revenues (including Convention Center Operations) at \$53.8M, actual expenditures (including Convention Center Operations) for totaled \$51.1M million, increasing our ending reserve balance to \$28.5M as be begin Fiscal Year 2018.