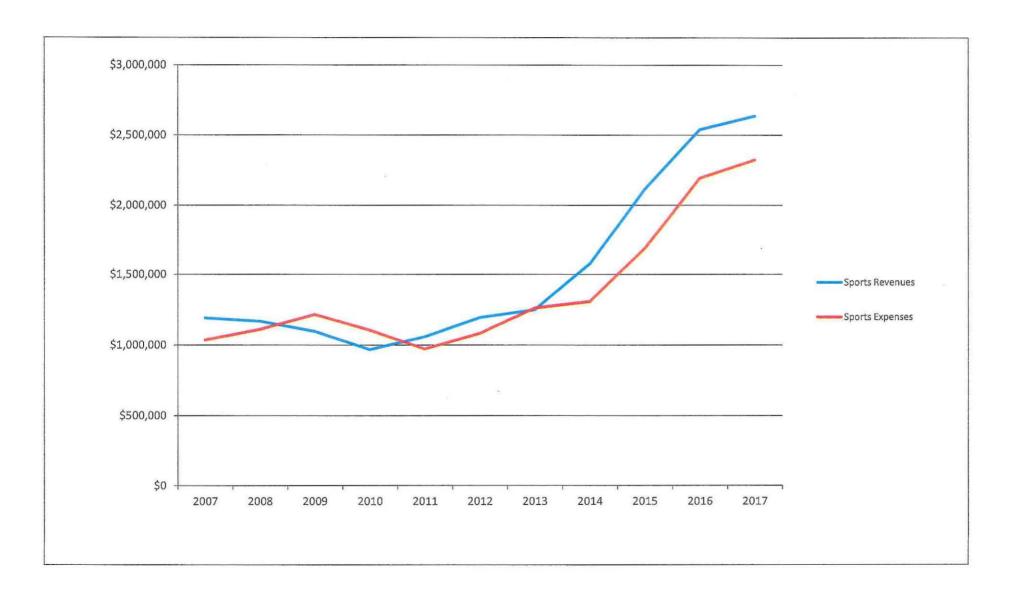

### TOURIST DEVELOPMENT COUNCIL FY 2018 PROPOSED BUDGET

|                                      |     |    | ACTUAL     | ACTUAL           | 1  | FORECAST   |    | Adopted<br>BUDGET |    | Modified<br>BUDGET | FORECAST         |    | Adopted<br>BUDGET |
|--------------------------------------|-----|----|------------|------------------|----|------------|----|-------------------|----|--------------------|------------------|----|-------------------|
| ASSUMPTIONS                          |     |    | 2015       | 2016             |    | 2016       |    | 2017              |    | 2017               | 2017             |    | 2018              |
| % INCREASE REVENUES                  |     |    | 26.28%     | 10.25%           |    | 6.00%      |    | 3.50%             |    | 3.50%              | 4.00%            |    | 4.00%             |
| INTEREST                             |     |    |            |                  |    | 0.00%      |    | 1.00%             |    | 1.00%              | 1.00%            |    | 1.00%             |
| BED TAX REV.2ND, 3RD, 5TH & 6th CENT |     | \$ | 27,485,301 | \$<br>31,411,809 | \$ | 30,200,094 | \$ | 31,257,097        | \$ | 31,257,097         | \$<br>32,668,282 | \$ | 33,975,014        |
| BED TAX REV. 4TH CENT                |     | \$ | 7,625,554  | \$<br>7,853,188  | \$ | 7,550,250  | \$ | 7,814,509         | \$ | 7,814,509          | \$<br>8,167,315  | \$ | 8,494,008         |
| BED TAX REV. 1ST CENT                |     | \$ | 7,625,554  | \$<br>7,853,188  | \$ | 7,550,250  | \$ | 7,814,509         | \$ | 7,814,509          | \$<br>8,167,315  | \$ | 8,494,008         |
| Sub-Total                            |     | \$ | 42,736,409 | \$<br>47,118,185 | \$ | 45,300,594 | \$ | 46,886,115        | \$ | 46,886,115         | \$<br>49,002,912 | \$ | 50,963,030        |
| GRAND TOTAL                          |     | \$ | 42,736,409 | \$<br>47,118,185 | \$ | 45,300,594 | \$ | 46,886,115        | \$ | 46,886,115         | \$<br>49,002,912 | \$ | 50,963,030        |
|                                      |     |    |            |                  |    |            |    | Adopted           |    | Modified           |                  |    | Proposed          |
| BED TAX REVENUES                     |     |    | ACTUAL     | ACTUAL           |    | FORECAST   |    | BUDGET            |    | BUDGET             | FORECAST         |    | BUDGET            |
| FUND DESCRIPTION-CATEGORY            | -   | _  | 2015       | 2016             | _  | 2016       | _  | 2017              | _  | 2017               | 2017             | _  | 2018              |
| DISCOVER/TOURISM PROMOTION           | (A) | \$ | 13,418,121 | \$<br>14,920,643 | \$ | 14,335,143 | \$ | 14,845,887        | \$ | 14,845,887         | \$<br>15,527,771 | \$ | 16,159,184        |
| CULTURAL ARTS                        | (B) | \$ | 5,754,727  | \$<br>6,398,090  | \$ | 6,147,023  | \$ | 6,366,034         | \$ | 6,366,034          | \$<br>6,658,432  | \$ | 6,929,187         |
| BEACH PROGRAMS                       | (C) | \$ | 4,602,689  | \$<br>5,709,493  | \$ | 5,485,447  | \$ | 5,680,887         | \$ | 5,680,887          | \$<br>5,941,815  | \$ | 6,183,429         |
| FILM & TELEVISION                    | (D) | \$ | 1,129,226  | \$<br>1,330,877  | \$ | 1,278,652  | \$ | 1,324,209         | \$ | 1,324,209          | \$<br>1,385,031  | \$ | 1,441,351         |
| SPECIAL PROJECTS                     | (E) | \$ | 480,118    | \$<br>532,995    | \$ | 532,994    | \$ | 532,994           | \$ | 532,994            | \$<br>532,994    | \$ | 532,994           |
| SPORTS COMMISSION                    | (G) | \$ | 2,100,420  | \$<br>2,519,711  | \$ | 2,420,835  | \$ | 2,507,087         | \$ | 2,507,087          | \$<br>2,622,239  | \$ | 2,728,869         |
| TOTAL 2ND, 3RD, 5TH & 6TH CENT       |     | \$ | 27,485,301 | \$<br>31,411,809 | \$ | 30,200,094 | \$ | 31,257,097        | \$ | 31,257,097         | \$<br>32,668,282 | \$ | 33,975,014        |
| 4TH CENT                             | (1) | \$ | 7,625,554  | \$<br>7,853,188  | \$ | 7,550,250  | \$ | 7,814,509         | \$ | 7,814,509          | \$<br>8,167,315  | \$ | 8,494,008         |
| 1ST CENT                             | (H) | \$ | 7,625,554  | \$<br>7,853,188  | \$ | 7,550,250  | \$ | 7,814,509         | \$ | 7,814,509          | \$<br>8,167,315  | \$ | 8,494,008         |
| TOTAL BED TAXES                      |     | \$ | 42,736,409 | \$<br>47,118,186 | \$ | 45,300,594 | \$ | 46,886,115        | \$ | 46,886,115         | \$<br>49,002,912 | \$ | 50,963,030        |
| GRAND TOTAL                          |     | \$ | 42,736,409 | \$<br>47,118,186 | \$ | 45,300,594 | \$ | 46,886,115        | \$ | 46,886,115         | \$<br>49,002,912 | \$ | 50,963,030        |
|                                      |     |    |            |                  |    |            |    | Adopted           |    | Modified           |                  |    | Adopted           |
|                                      |     |    | ACTUAL     | ACTUAL           | 0  | FORECAST   |    | BUDGET            |    | BUDGET             | FORECAST         |    | BUDGET            |
| ALLOCATION 2ND, 3RD, 5TH & 6TH CENT  |     |    | 2015       | 2016             |    | 2016       | _  | 2017              | _  | 2017               | 2017             | _  | 2018              |
| DISCOVER/TOURISM PROMOTION           | (A) |    | 48.32%     | 48.32%           |    | 48.32%     |    | 48.32%            |    | 48.32%             | 48.32%           |    | 48.32%            |
| CULTURAL ARTS                        | (B) |    | 20.72%     | 20.72%           |    | 20.72%     |    | 20.72%            |    | 20.72%             | 20.72%           |    | 20.72%            |
| BEACH PROGRAMS                       | (C) |    | 18.49%     | 18.49%           |    | 18.49%     |    | 18.49%            |    | 18.49%             | 18.49%           |    | 18.49%            |
| FILM & TELEVISION                    | (D) |    | 4.31%      | 4.31%            |    | 4.31%      |    | 4.31%             |    | 4.31%              | 4.31%            |    | 4.31%             |
| SPECIAL PROJECTS                     | (E) |    | 0.00%      | 0.00%            |    | 0.00%      |    | 0.00%             |    | 0.00%              | 0.00%            |    | 0.00%             |
| SPORTS COMMISSION                    | (G) |    | 8.16%      | 8.16%            |    | 8.16%      |    | 8.16%             |    | 8.16%              | 8.16%            |    | 8.16%             |
| TOTALS:                              |     |    | 100.0%     | 100.0%           |    | 100.0%     |    | 100.0%            |    | 100.0%             | 100.0%           |    | 100.0%            |
| ALLOCATION - 4TH CENT                | (1) |    | 100.0%     | 100.0%           |    | 100.0%     |    | 100.0%            |    | 100.0%             | 100.0%           |    | 100.0%            |
| ALLOCATION - 1ST CENT                | (H) |    | 100.0%     | 100.0%           |    | 100.0%     |    | 100.0%            |    | 100.0%             | 100.0%           |    | 100.0%            |