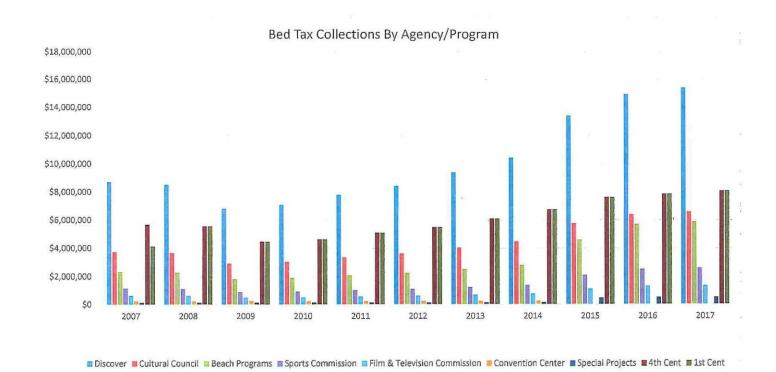

In summary, Palm Beach County ended FY 2017 with Bed tax collections totaling \$48,534,859, a 3.0% increase. This was lower than our historical average of 3.5%. The impact of tourism in Palm Beach County for 2017 is estimated at 7.3 million visitors, providing \$4.6+ billion in direct visitor spending, and \$7.1+ billion in total economic impact, while creating 70,000+ tourism related jobs. These statistics provide a clear picture of the importance of the tourism industry cluster in Palm Beach County. To recap FY 2017, beginning reserves totaled \$25.8M for all funds, with total revenues (including Convention Center Operations) at \$53.8M, actual expenditures (including Convention Center Operations) for totaled \$51.1M million, increasing our ending reserve balance to \$28.5M as be begin Fiscal Year 2018.