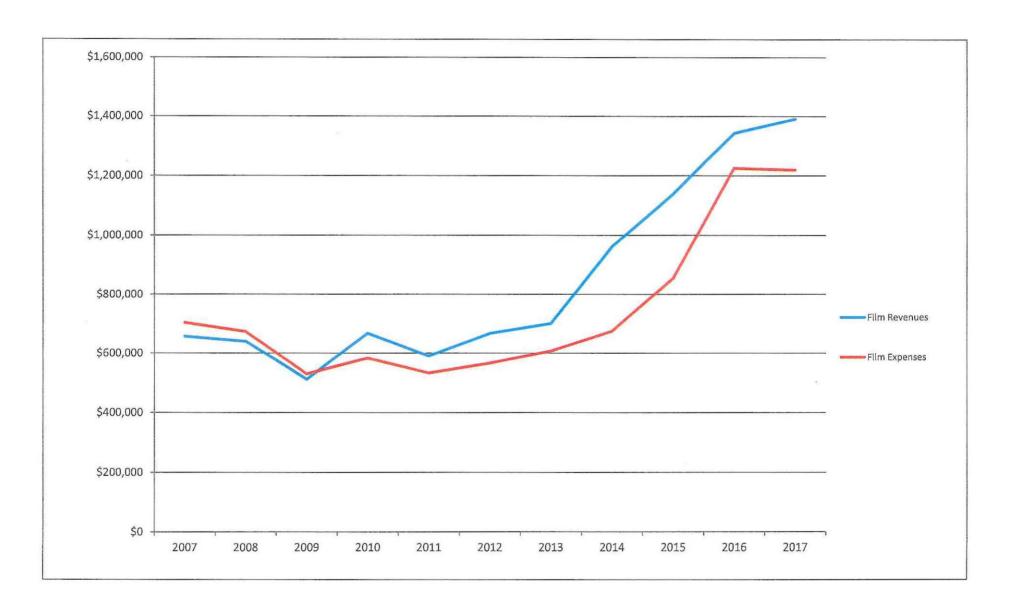

In summary, Palm Beach County ended FY 2017 with Bed tax collections totaling \$48,534,859, a 3.0% increase. This was lower than our historical average of 3.5%. The impact of tourism in Palm Beach County for 2017 is estimated at 7.3 million visitors, providing \$4.6+ billion in direct visitor spending, and \$7.1+ billion in total economic impact, while creating 70,000+ tourism related jobs. These statistics provide a clear picture of the importance of the tourism industry cluster in Palm Beach County. To recap FY 2017, beginning reserves totaled \$25.8M for all funds, with total revenues (including Convention Center Operations) at \$53.8M, actual expenditures (including Convention Center Operations) for totaled \$51.1M million, increasing our ending reserve balance to \$28.5M as be begin Fiscal Year 2018.