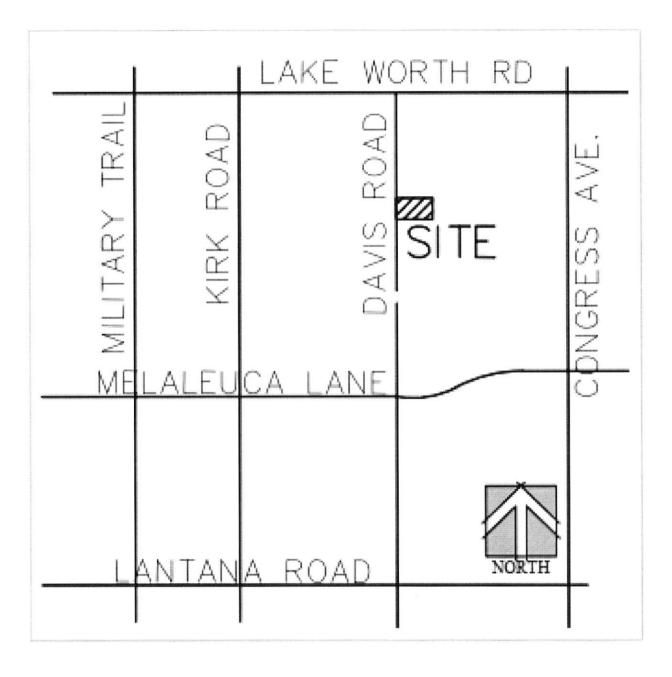

OF-WAY LINE OF DAVIS ROAD, ACCORDING TO THE MAINTENANCE MAP AS RECORDED IN ROAD PLAT BOOK 9 AT PAGES 72 AND 73 OF SAID PUBLIC RECORDS); THENCE NORTH 01°30'07" EAST, ALONG THE EAST RIGHT-OF-WAY LINE OF DAVIS ROAD, ACCORDING TO THE MAINTENANCE MAP AS RECORDED IN ROAD PLAT BOOK 9 AT PAGES 4 THROUGH 9 OF SAID PUBLIC RECORDS, A DISTANCE OF 107.78 FEET; THENCE SOUTH 87°51'07" EAST, ALONG THE NORTH LINE OF SAID LOT E BLOCK 57, A DISTANCE OF 14.27 FEET; THENCE NORTH 01°26'31" EAST, ALONG THE EAST RIGHT-OF-WAY LINE OF DAVIS ROAD, ACCORDING TO OFFICIAL RECORDS BOOK 27824 AT PAGE 522 OF SAID PUBLIC RECORDS, A DISTANCE OF 135.43 FEET TO THE POINT OF BEGINNING.

SAID LANDS SITUATE IN PALM BEACH COUNTY, FLORIDA, AND CONTAIN 82445 SQUARE FEET (1.893 ACRES), MORE OR LESS.

# EXHIBIT B

# VICINITY SKETCH



## EXHIBIT C

# CONDITIONS OF APPROVAL

## DISCLOSURE

÷.

1

1. All applicable state or federal permits shall be obtained before commencement of the development authorized by this Development Permit.

# EXHIBIT D

### REQUEST

# SUBDIVISION VARIANCE SUMMARY

1.1.2 &

| ULDC<br>Article                         | Required                                                  | Proposed                          | Variance                                                                                      |
|-----------------------------------------|-----------------------------------------------------------|-----------------------------------|-----------------------------------------------------------------------------------------------|
| 11.E.2.A.2<br>Minimum<br>Legal Access   | 80-ft Right-o