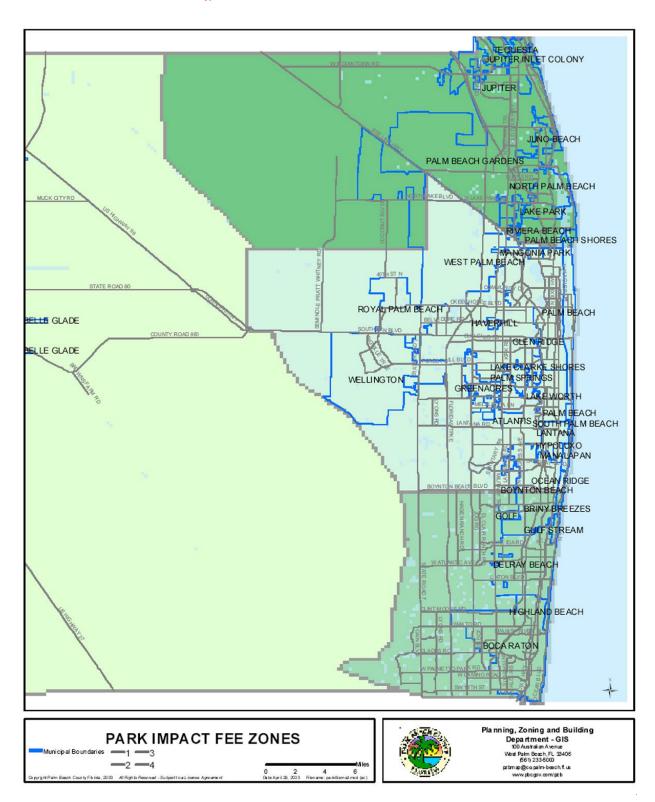

#### 51 ...

46

47

48

49

- Part 2. ULDC Art. 13.B, Impact Fees, County District, Regional, and Beach Parks Impact Fees (pages 19-23, Supplement 26), is hereby amended as follows:
- 1 CHAPTER B COUNTY DISTRICT, REGIONAL, AND BEACH PARKS IMPACT FEES

2 ...

4

3 Section 3 Fee Schedule

Table 13.B.3-2 — Parks and Recreation Fee Schedule for Unincorporated PBC Effective 12:01 a.m., 08/01/2019

| <del>Land Use Type (Unit)</del><br><del>Residential Units by Size</del> | <del>Persons</del><br><del>per Unit</del> | <del>Cost</del><br><del>per Unit</del> | Credits           | Park Impact<br>Fee  | Discount            | <del>Net Park</del><br><del>Impact Fee</del> |
|-------------------------------------------------------------------------|-------------------------------------------|----------------------------------------|-------------------|---------------------|---------------------|----------------------------------------------|
| Dwelling Unit, 800 sq. ft. and under                                    | 1.48                                      | <del>\$425.78</del>                    | <del>\$0.00</del> | <del>\$630.15</del> | <del>\$264.49</del> | <del>\$365.66</del>                          |
| Dwelling Unit, 801-1,399 sq. ft.                                        | <del>1.92</del>                           | 425.78                                 | 0.00              | <del>817.50</del>   | 83.22               | <del>734.28</del>                            |
| Dwelling Unit, 1,400-1,999 sq. ft.                                      | 2.11                                      | 425.78                                 | 0.00              | <del>898.40</del>   | <del>110.35</del>   | <del>788.05</del>                            |
| Dwelling Unit, 2,000-3,599 sq. ft.                                      | <del>2.30</del>                           | 425.78                                 | 0.00              | <del>979.29</del>   | <del>119.46</del>   | <del>859.83</del>                            |
| Dwelling Unit, 3,600 sq. ft. and over                                   | 2.38                                      | 425.78                                 | 0.00              | <del>1,013.36</del> | <del>195.03</del>   | <del>818.33</del>                            |
| Hotel/Motel per Room                                                    | <del>1.39</del>                           | 4 <del>28.71</del>                     | 0.00              | <del>595.90</del>   | <del>322.66</del>   | <del>273.25</del>                            |
| <del>[Ord. 2010-018] [Ord. 2011-016] [Ord</del>                         |                                           |                                        |                   |                     |                     |                                              |

<u>Table 13.B.3 – Parks and Recreation Fee Schedule for Unincorporated PBC</u>
<u>Effective 12:01 a.m., 01/01/2023</u>

| Effective 12.01 d.m., 01/01/2020      |                            |                         |               |                                  |                 |                                      |  |  |
|---------------------------------------|----------------------------|-------------------------|---------------|----------------------------------|-----------------|--------------------------------------|--|--|
| Land Use Type (Unit)<br>Units by Size | <u>Persons</u><br>per Unit | <u>Cost</u><br>per Unit | Credits       | <u>Park</u><br><u>Impact Fee</u> | <u>Discount</u> | <u>Net Park</u><br><u>Impact Fee</u> |  |  |
| Residential                           |                            |                         |               |                                  |                 |                                      |  |  |
| Dwelling Unit, ≤ 800 sq. ft.          | 1.43                       | \$951.71                | \$0.00        | \$1,360.95                       | \$956.44        | \$404.51                             |  |  |
| Dwelling Unit, 801-1,399 sq. ft.      | <u>1.96</u>                | \$951.71                | \$0.00        | \$1,865.35                       | \$1,053.05      | \$812.30                             |  |  |
| Dwelling Unit, 1,400-1,999 sq. ft.    | <u>2.23</u>                | <u>\$951.71</u>         | \$0.00        | \$2,122.31                       | \$1,250.53      | <u>\$871.78</u>                      |  |  |
| Dwelling Unit, 2,000-3,599 sq. ft.    | <u>2.45</u>                | <u>\$951.71</u>         | <u>\$0.00</u> | \$2,331.69                       | \$1,380.50      | <u>\$951.19</u>                      |  |  |
| Dwelling Unit, $\geq$ 3,600 sq. ft.   | <u>2.63</u>                | <u>\$951.71</u>         | <u>\$0.00</u> | \$2,503.00                       | \$1,597.72      | \$905.28                             |  |  |
| Senior Adult Housing                  |                            |                         | -             |                                  |                 |                                      |  |  |
| Dwelling Unit, ≤ 800 sq. ft.          | 1.09                       | \$951.71                | \$0.00        | \$1,037.36                       | \$632.85        | \$404.51                             |  |  |
| Dwelling Unit, 801-1,399 sq. ft.      | <u>1.50</u>                | <u>\$951.71</u>         | \$0.00        | \$1,427.57                       | \$615.27        | \$812.30                             |  |  |
| Dwelling Unit, 1,400-1,999 sq. ft.    | <u>1.71</u>                | <u>\$951.71</u>         | \$0.00        | \$1,627.42                       | <u>\$755.64</u> | <u>\$871.78</u>                      |  |  |
| Dwelling Unit, 2,000-3,599 sq. ft.    | <u>1.88</u>                | <u>\$951.71</u>         | <u>\$0.00</u> | <u>\$1,789.21</u>                | \$838.02        | <u>\$951.19</u>                      |  |  |
| Dwelling Unit, $\geq$ 3,600 sq. ft.   | <u>2.02</u>                | <u>\$951.71</u>         | <u>\$0.00</u> | <u>\$1,922.45</u>                | \$1,017.17      | \$905.28                             |  |  |
| Transient, Assisted, Group            |                            | _                       |               |                                  |                 |                                      |  |  |
| Hotel/Motel per Room                  | 1.47                       | \$957.64                | \$0.00        | \$1,407.73                       | \$1,105.45      | \$302.28                             |  |  |
| Congregate Living Facility per Bed    | <u>0.84</u>                | <u>\$957.64</u>         | \$0.00        | <u>\$804.42</u>                  | <u>\$502.14</u> | <u>\$302.28</u>                      |  |  |
| [Ord. 2010-018] [Ord. 2011-016] [Ord  | . 2013-005] [Ord           | . 2019-013]             |               |                                  |                 | -                                    |  |  |
|                                       |                            |                         |               |                                  |                 |                                      |  |  |