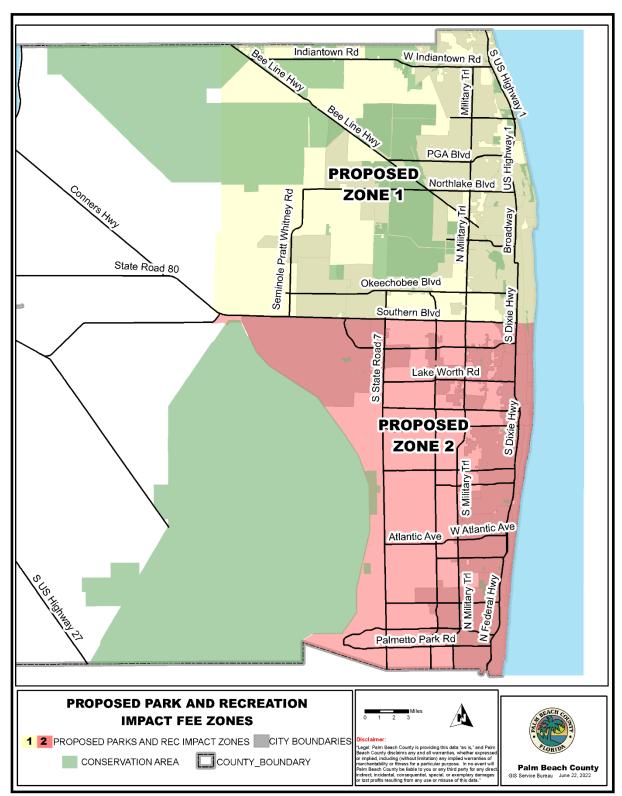

#### 51 ...

46

47

48

49

- Part 2. ULDC Art. 13.B, Impact Fees, County District, Regional, and Beach Parks Impact Fees (pages 19-23, Supplement 26), is hereby amended as follows:
- 1 CHAPTER B COUNTY DISTRICT, REGIONAL, AND BEACH PARKS IMPACT FEES

2 ...

4

3 Section 3 Fee Schedule

Table 13.B.3-2 — Parks and Recreation Fee Schedule for Unincorporated PBC Effective 12:01 a.m., 08/01/2019

| <del>Land Use Type (Unit)</del><br><del>Residential Units by Size</del> | <del>Persons</del><br><del>per Unit</del> | <del>Cost</del><br><del>per Unit</del> | Credits           | Park Impact<br>Fee  | Discount            | <del>Net Park</del><br><del>Impact Fee</del> |
|-------------------------------------------------------------------------|-------------------------------------------|----------------------------------------|-------------------|---------------------|---------------------|----------------------------------------------|
| Dwelling Unit, 800 sq. ft. and under                                    | 1.48                                      | <del>\$425.78</del>                    | <del>\$0.00</del> | <del>\$630.15</del> | <del>\$264.49</del> | <del>\$365.66</del>                          |
| Dwelling Unit, 801-1,399 sq. ft.                                        | <del>1.92</del>                           | 425.78                                 | 0.00              | <del>817.50</del>   | 83.22               | <del>734.28</del>                            |
| Dwelling Unit, 1,400-1,999 sq. ft.                                      | 2.11                                      | 425.78                                 | 0.00              | <del>898.40</del>   | <del>110.35</del>   | <del>788.05</del>                            |
| Dwelling Unit, 2,000-3,599 sq. ft.                                      | <del>2.30</del>                           | 425.78                                 | 0.00              | <del>979.29</del>   | <del>119.46</del>   | <del>859.83</del>                            |
| Dwelling Unit, 3,600 sq. ft. and over                                   | 2.38                                      | 425.78                                 | 0.00              | <del>1,013.36</del> | <del>195.03</del>   | <del>818.33</del>                            |
| Hotel/Motel per Room                                                    | <del>1.39</del>                           | 4 <del>28.71</del>                     | 0.00              | <del>595.90</del>   | <del>322.66</del>   | <del>273.25</del>                            |
| <del>[Ord. 2010-018] [Ord. 2011-016] [Ord</del>                         |                                           |                                        |                   |                     |                     |                                              |

<u>Table 13.B.3 – Parks and Recreation Fee Schedule for Unincorporated PBC</u>
<u>Effective 12:01 a.m., 01/01/2023</u>

| Effective 12.01 d.m., 01/01/2020      |                            |                         |               |                                  |                 |                                      |  |  |
|---------------------------------------|----------------------------|-------------------------|---------------|----------------------------------|-----------------|--------------------------------------|--|--|
| Land Use Type (Unit)<br>Units by Size | <u>Persons</u><br>per Unit | <u>Cost</u><br>per Unit | Credits       | <u>Park</u><br><u>Impact Fee</u> | <u>Discount</u> | <u>Net Park</u><br><u>Impact Fee</u> |  |  |
| Residential                           |                            |                         |               |                                  |                 |                                      |  |  |
| Dwelling Unit, ≤ 800 sq. ft.          | 1.43                       | \$951.71                | \$0.00        | \$1,360.95                       | \$956.44        | \$404.51                             |  |  |
| Dwelling Unit, 801-1,399 sq. ft.      | <u>1.96</u>                | \$951.71                | \$0.00        | \$1,865.35                       | \$1,053.05      | \$812.30                             |  |  |
| Dwelling Unit, 1,400-1,999 sq. ft.    | <u>2.23</u>                | <u>\$951.71</u>         | \$0.00        | \$2,122.31                       | \$1,250.53      | <u>\$871.78</u>                      |  |  |
| Dwelling Unit, 2,000-3,599 sq. ft.    | <u>2.45</u>                | <u>\$951.71</u>         | <u>\$0.00</u> | \$2,331.69                       | \$1,380.50      | <u>\$951.19</u>                      |  |  |
| Dwelling Unit, $\geq$ 3,600 sq. ft.   | <u>2.63</u>                | <u>\$951.71</u>         | <u>\$0.00</u> | \$2,503.00                       | \$1,597.72      | \$905.28                             |  |  |
| Senior Adult Housing                  |                            |                         | -             |                                  |                 |                                      |  |  |
| Dwelling Unit, ≤ 800 sq. ft.          | 1.09                       | \$951.71                | \$0.00        | \$1,037.36                       | \$632.85        | \$404.51                             |  |  |
| Dwelling Unit, 801-1,399 sq. ft.      | <u>1.50</u>                | <u>\$951.71</u>         | \$0.00        | \$1,427.57                       | \$615.27        | \$812.30                             |  |  |
| Dwelling Unit, 1,400-1,999 sq. ft.    | <u>1.71</u>                | <u>\$951.71</u>         | \$0.00        | \$1,627.42                       | <u>\$755.64</u> | <u>\$871.78</u>                      |  |  |
| Dwelling Unit, 2,000-3,599 sq. ft.    | <u>1.88</u>                | <u>\$951.71</u>         | <u>\$0.00</u> | <u>\$1,789.21</u>                | \$838.02        | <u>\$951.19</u>                      |  |  |
| Dwelling Unit, $\geq$ 3,600 sq. ft.   | <u>2.02</u>                | <u>\$951.71</u>         | <u>\$0.00</u> | <u>\$1,922.45</u>                | \$1,017.17      | \$905.28                             |  |  |
| Transient, Assisted, Group            |                            | _                       |               |                                  |                 |                                      |  |  |
| Hotel/Motel per Room                  | 1.47                       | \$957.64                | \$0.00        | \$1,407.73                       | \$1,105.45      | \$302.28                             |  |  |
| Congregate Living Facility per Bed    | <u>0.84</u>                | <u>\$957.64</u>         | \$0.00        | <u>\$804.42</u>                  | <u>\$502.14</u> | <u>\$302.28</u>                      |  |  |
| [Ord. 2010-018] [Ord. 2011-016] [Ord  | . 2013-005] [Ord           | . 2019-013]             |               |                                  |                 | -                                    |  |  |
|                                       |                            |                         |               |                                  |                 |                                      |  |  |