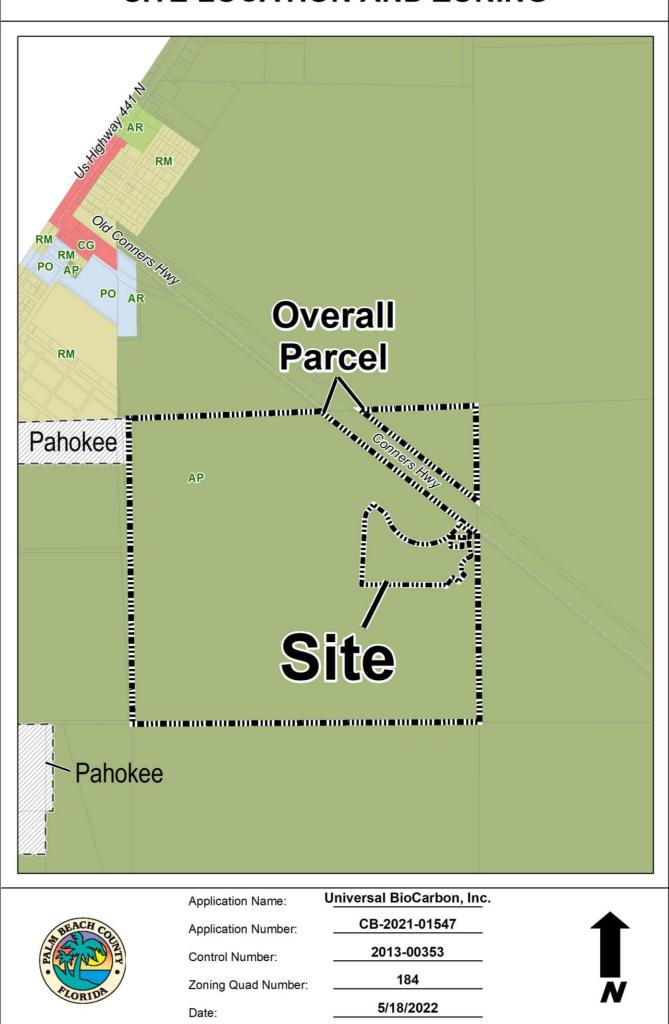

# PALM BEACH COUNTY PLANNING DIVISION SITE LOCATION AND LAND USE LAKE **OKEECHOBEE** 2000-060 LR-1 2000-060 AP PARK INST **Overall** HR-12 **Parcel** HR-12 Pahokee AP MR-5 Site Pahokee AP Universal BioCarbon, Inc. Application Name: CB-2021-01547 Application Number: 2013-00353 Control Number: 120 Atlas Page Number:

# PALM BEACH COUNTY PLANNING DIVISION SITE LOCATION AND ZONING

# PALM BEACH COUNTY PLANNING DIVISION SITE LOCATION

Application Name:

Universal BioCarbon, Inc.

Application Number:

CB-2021-01547

Control Number:

2013-00353

Atlas Page Number:

120

Date:

5/18/2022

Figure 4 – Preliminary Site Plan dated March 28, 2022 (page 1 of 2)

Figure 4 – Preliminary Site Plan dated April 14, 2022 (page 2 of 2)

And county of the property of

Figure 5 – Preliminary Regulating Plan dated March 28, 2022 (page 1 of 2)