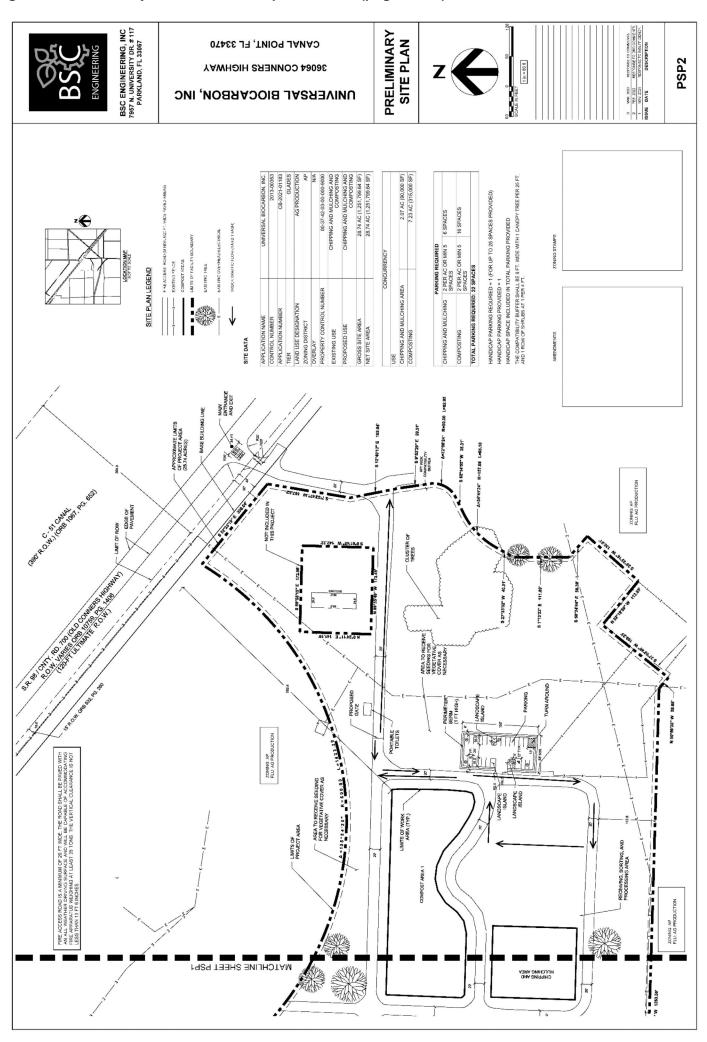

The Class B Conditional Use request is for Chipping and Mulching use on 2.07 acres of the 28.74 acre site. A subsequent administrative application will include a request for a Composting use on 7.23 acres within the overall site. A total of 24 parking spaces will be provided, 2 more than the minimum required 22 spaces. Access to the site is from Guava Lane and Old Connors Highway.

Zoning Commission Application No. CB-2021-01183 June 2, 2022

Page 2 Universal BioCarbon Inc.

- o Code Enforcement: The site is currently under Code Enforcement action for operating without the proper approvals. This request, if approved, will resolve the Code Enforcement issue.
- o Property Development Regulations: The parcel is zoned AP and meets the minimum property development regulations for lot size. The location of the proposed Chipping and Mulching, and Composting uses, is located on a portion of the overall parcel. There are no proposed structures at this time, other than portable restrooms, associated with the proposed use. The other structures that exist on the overall parcel are for the Bonefide Agricultural use (sugar cane production). The use is located on a lot greater than five acres (28.72 acres).
- Use Specific Regulations:
  - Approval Process: The proposed use is not accessory to a Bona Fide Agricultural Use, and thus requires the Conditional Use B approval.
  - Access: Access to the site is from a collector/arterial roadway. Trucks delivering yard waste will
    access the facility through Conners Highway. Upon entering the UBC Facility 1, delivery trucks will
    be directed to the Receiving, Sorting and Processing Area where the chipping / mulching operations
    are performed.
  - Recycling Plant: There is no proposed Recycling Plant associated with the use.
  - Outdoor Storage: The chipping and mulching area is located in the South portion of the UBC Facility 1. The area is more than 50 feet from the Facility Boundary. The yard waste materials, upon receipt, will be stockpiled prior to chipping. The unground yard waste materials will not remain in the stockpiles for more than 45 days. The stockpiles will not extend more than 15 feet above the existing ground surface (as determined by poles located around the site). Height will be monitored and maintained by site personnel.
  - Hours of operation: The operations, in general, will be conducted between 6:00 am and 6:00 pm, Monday through Saturday. The facility will be gated to control access during non-operating hours. The gate is located to allow a minimum of 100 ft driveway length.
  - Operations: The facility operations are further described in the Preliminary Site Plan. The UBC Facility 1 design and operations will be performed in accordance with the requirements of Chapter 62-709 of the Florida Administrative Code (FAC).
  - Waste Volume: The facility is sized to receive approximately 800 cubic yards of yard waste on a daily basis.
  - Dust Control: The facility is equipped with a water truck that will be used to control dust at the facility
    on an as needed basis.
  - SWA Permit: Upon approval of this application, UBC will apply for a permit from Palm Beach County Solid Waste Authority (SWA).

Staff is proposing two Conditions of Approval, Use Limitations 1 and 2, that limits the type of material that can be brought to the site as well as specific items/material that cannot be chipped or used in the composting use.

- Composting Facility: A Composting Facility is also proposed for this development. The Composting use is an administrative approval, and the location of the use has been indicated on the proposed site plan. The composting operations have been designed to comply with the requirements of this article. An Administrative Application will be submitted for the approval of the composting use within the AP Zoning District as part of the Development Review Officer Expedited Review (DROE) approval.
- o Parking: A total of 22 parking s spaces are required and 25 spaces are being provided on site.
- Landscape/Buffering: The location of the use is internal to the overall parcel. A Right of way buffer will be provided along Conner's Highway. An eight foot wide compatibility buffer is also proposed for the lease area of the parcel. This meets the requirement for buffering between all compatible uses. The compatibility buffer will consist of canopy trees and rows of shrubs. There are existing overhead electrical lines however no easements for those lines.
- o Signs: A Master Sign Plan is required at time of Application, and the Applicant did not submit, nor described in the Justification Statement. The Applicant is proposing no signage.
- c. Compatibility with Surrounding Uses The proposed use or amendment is compatible and generally consistent with the uses and character of the land surrounding and in the vicinity of the land proposed for development.

The site plan utilizes a network of roadways that exist from the prior residential use. These roadways create the boundaries for the pile areas for both uses. The layout allows circulation around the piles and access for fire rescue. The location of the use is also setback from Conners Highway. The layout of the development meets or exceeds the ULDC with regards to setbacks, and setback from the active eagles nest the monitored by the Florida Wildlife Commission.

The overall parcel contains a Bald Eagle's nest that is being monitored by Florida Fish and Wildlife Commission. The proposed use must maintain a 600-foot setback from the nest. The plan as proposed meets that requirement.

120

Date:

5/18/2022

Figure 4 – Preliminary Site Plan dated March 28, 2022 (page 1 of 2)

Figure 4 – Preliminary Site Plan dated April 14, 2022 (page 2 of 2)

And county of the property of

Figure 5 – Preliminary Regulating Plan dated March 28, 2022 (page 1 of 2)