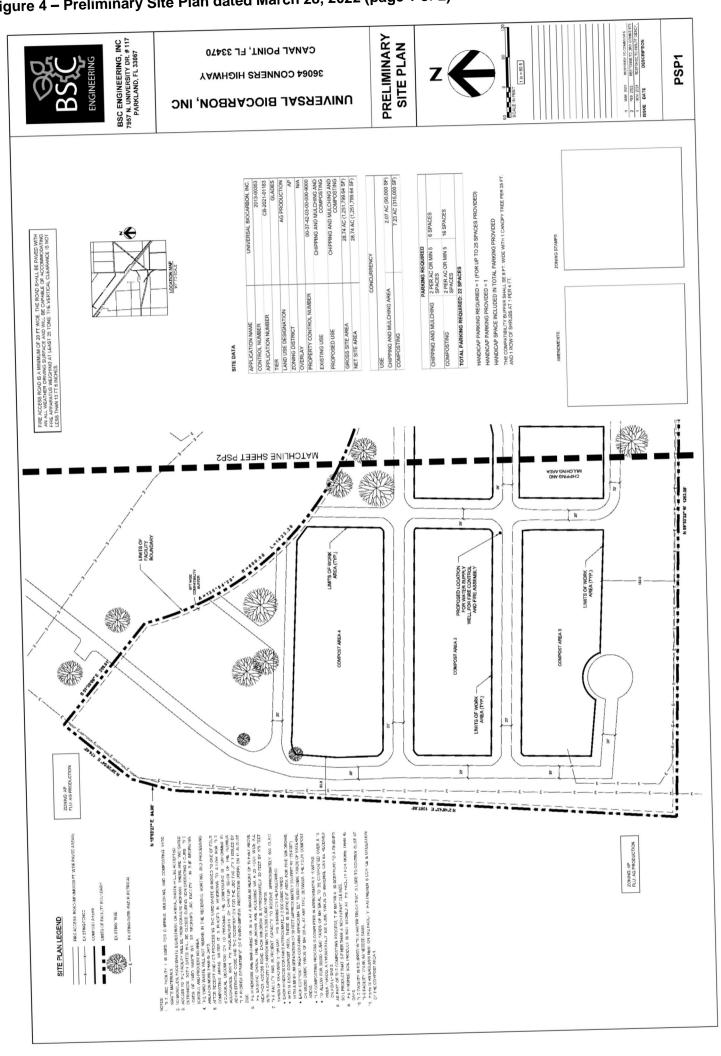

120

Date:

5/18/2022

Figure 4 – Preliminary Site Plan dated March 28, 2022 (page 1 of 2)

Figure 4 – Preliminary Site Plan dated April 14, 2022 (page 2 of 2)

And county of the property of

Figure 5 – Preliminary Regulating Plan dated March 28, 2022 (page 1 of 2)

Zoning Commission Application No. CB-2021-01183 June 2, 2022

Page 2 Universal BioCarbon Inc.

- o Code Enforcement: The site is currently under Code Enforcement action for operating without the proper approvals. This request, if approved, will resolve the Code Enforcement issue.
- o Property Development Regulations: The parcel is zoned AP and meets the minimum property development regulations for lot size. The location of the proposed Chipping and Mulching, and Composting uses, is located on a portion of the overall parcel. There are no proposed structures at this time, other than portable restrooms, associated with the proposed use. The other structures that exist on the overall parcel are for the Bonefide Agricultural use (sugar cane production). The use is located on a lot greater than five acres (28.72 acres).
- Use Specific Regulations:
  - Approval Process: The proposed use is not accessory to a Bona Fide Agricultural Use, and thus requires the Conditional Use B approval.
  - Access: Access to the site is from a collector/arterial roadway. Trucks delivering yard waste will
    access the facility through Conners Highway. Upon entering the UBC Facility 1, delivery trucks will
    be directed to the Receiving, Sorting and Processing Area where the chipping / mulching operations
    are performed.
  - Recycling Plant: There is no proposed Recycling Plant associated with the use.
  - Outdoor Storage: The chipping and mulching area is located in the South portion of the UBC Facility 1. The area is more than 50 feet from the Facility Boundary. The yard waste materials, upon receipt, will be stockpiled prior to chipping. The unground yard waste materials will not remain in the stockpiles for more than 45 days. The stockpiles will not extend more than 15 feet above the existing ground surface (as determined by poles located around the site). Height will be monitored and maintained by site personnel.
  - Hours of operation: The operations, in general, will be conducted between 6:00 am and 6:00 pm, Monday through Saturday. The facility will be gated to control access during non-operating hours. The gate is located to allow a minimum of 100 ft driveway length.
  - Operations: The facility operations are further described in the Preliminary Site Plan. The UBC Facility 1 design and operations will be performed in accordance with the requirements of Chapter 62-709 of the Florida Administrative Code (FAC).
  - Waste Volume: The facility is sized to receive approximately 800 cubic yards of yard waste on a daily basis.
  - Dust Control: The facility is equipped with a water truck that will be used to control dust at the facility
    on an as needed basis.
  - SWA Permit: Upon approval of this application, UBC will apply for a permit from Palm Beach County Solid Waste Authority (SWA).

The site plan utilizes a network of roadways that exist from the prior residential use. These roadways create the boundaries for the pile areas for both uses. The layout allows circulation around the piles and access for fire rescue. The location of the use is also setback from Conners Highway. The layout of the development meets or exceeds the ULDC with regards to setbacks, and setback from the active eagles nest the monitored by the Florida Wildlife Commission.