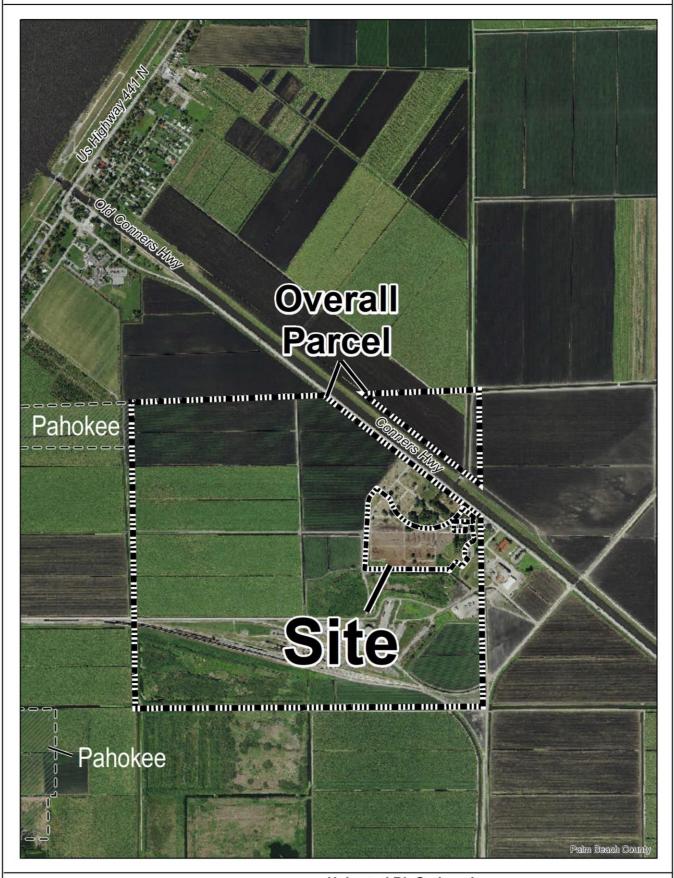

# PALM BEACH COUNTY PLANNING DIVISION SITE LOCATION AND LAND USE LAKE **OKEECHOBEE** 2000-060 LR-1 2000-060 AP PARK INST **Overall** HR-12 **Parcel** HR-12 Pahokee AP MR-5 Site Pahokee AP Universal BioCarbon, Inc. Application Name: CB-2021-01547 Application Number: 2013-00353 Control Number: 120 Atlas Page Number:

# PALM BEACH COUNTY PLANNING DIVISION SITE LOCATION AND ZONING

# PALM BEACH COUNTY PLANNING DIVISION SITE LOCATION

Application Name:

Universal BioCarbon, Inc.

Application Number:

CB-2021-01547

Control Number:

2013-00353

Atlas Page Number:

120

Date:

5/18/2022

Figure 4 – Preliminary Site Plan dated March 28, 2022 (page 1 of 2)

Figure 4 – Preliminary Site Plan dated April 14, 2022 (page 2 of 2)

And county of the property of

Figure 5 – Preliminary Regulating Plan dated March 28, 2022 (page 1 of 2)