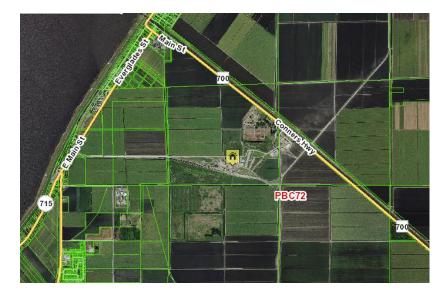

#### **SITE DATA:**

| Location:                             | South side of Conners Hwy, approximately 1.6 miles east of the |
|---------------------------------------|----------------------------------------------------------------|
|                                       | intersection of Conners Highway and US 441                     |
| Property Control Number(s)            | 00-37-42-03-00-000-9000                                        |
| Existing Future Land Use Designation: | Agricultural Production (AP)                                   |
| Existing Zoning District:             | Agricultural Production District (AP)                          |
| Overall Acreage                       | 549.27 acres                                                   |
| Affected Acreage of Class B:          | 28.74 acres                                                    |
| Tier:                                 | Glades                                                         |
| Overlay District:                     | N/A                                                            |
| Neighborhood Plan:                    | N/A                                                            |
| CCRT Area:                            | N/A                                                            |
| Municipalities within 1 Mile          | Pahokee                                                        |
| Future Annexation Area                | N/A                                                            |
| Commission District                   | District 6, Commissioner Melissa McKinley                      |

# PALM BEACH COUNTY HEALTH DEPARTMENT:

This project has met the requirements of the Florida Department of Health.

<u>FIRE PROTECTION</u>: Staff has reviewed this application and have no comment. The site is located within the boundaries of Fire Station 72.