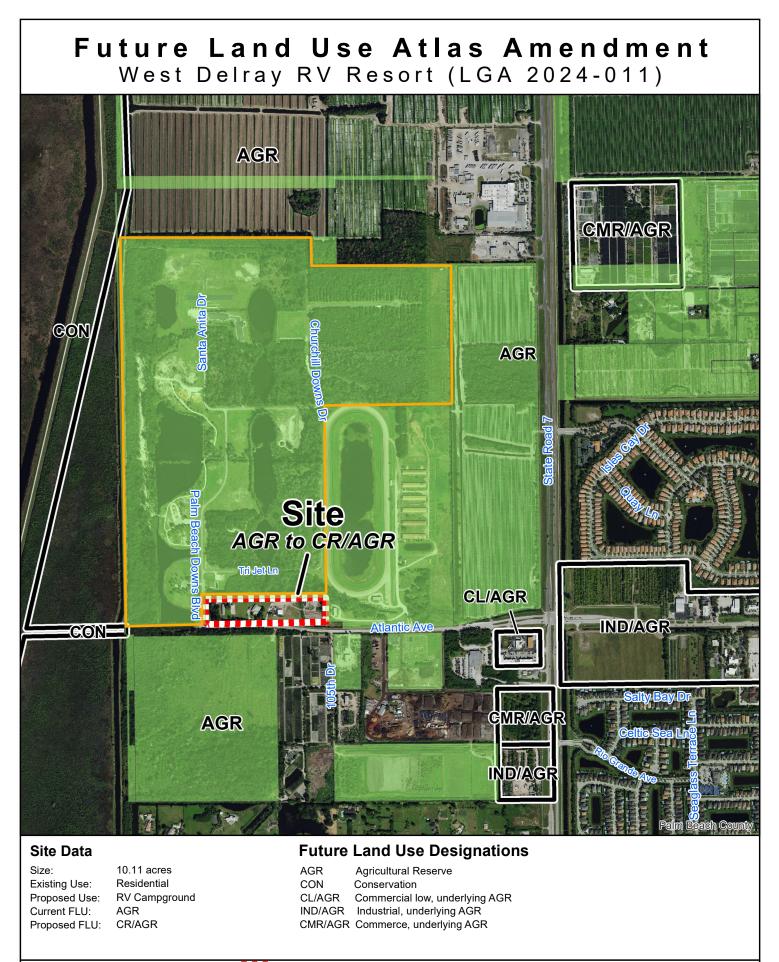

| Amendment Name                              | West Delray RV Resort                                                    | Round Number            | 25-A     |
|---------------------------------------------|--------------------------------------------------------------------------|-------------------------|----------|
| Amendment No.                               | LGA 2024-011                                                             | Intake Date             | 5/8/2024 |
| Acres                                       | 10.11                                                                    | Control No.             | 2021-127 |
| Location                                    | North side of Atlantic Avenue and approx. 0.5 miles west of State Road 7 | Zoning App No.          |          |
| Status                                      | In Process                                                               |                         |          |
| Туре                                        | Large Scale Privately Initiated                                          |                         |          |
| Project Manager                             | Stephanie Gregory                                                        |                         |          |
| Agent                                       | Lauren McClellan, JMorton Planning & La                                  | ndscape Architecture    |          |
| Applicant                                   | Roger Fina and Karen Fina                                                |                         |          |
| Owner                                       | Roger Fina and Karen Fina                                                |                         |          |
| Existing Use                                | Single family home                                                       |                         |          |
| Current FLU                                 | Agricultural Reserve (AGR)                                               |                         |          |
| Current Zoning                              | Agricultural Reserve (AGR)                                               |                         |          |
| Current Potential                           | Residential, up to 2 units                                               |                         |          |
| Proposed FLU                                | Commercial Recreation with an underlying (CR/AGR)                        | g Agricultural Reserve  |          |
| Proposed Zoning                             | Recreational Vehicle Planned Developme<br>Planned Development (MUPD)     | nt (RVPD) or Multiple I | Jse      |
| Proposed Potential                          | 121 Recreational Vehicle Spaces                                          |                         |          |
| Utility Service Area                        | Palm Beach County Water Utilities Depart                                 | tment (WUD)             |          |
| Annexation Area                             | None                                                                     |                         |          |
| Plans/Overlays                              | Agricultural Reserve Master Plan                                         |                         |          |
| Tier                                        | Agricultural Reserve                                                     |                         |          |
| Commissioner                                | Mayor Maria Sachs, District 5                                            |                         |          |
| Parcel Control Num<br>00-41-46-13-00-000-70 |                                                                          |                         |          |