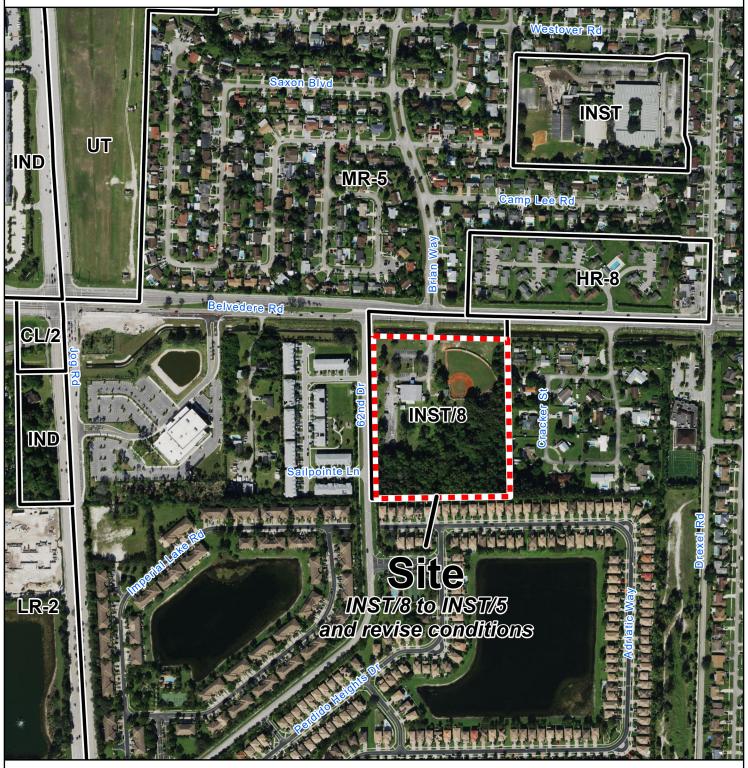

## Future Land Use Atlas Amendment

Sunridge MUPD (LGA 2025-017)

## **Site Data**

Size: 11.22 acres Existing Use: Institutional Proposed Use: Institutional & Residential

Current FLU: INST/8 Proposed FLU: INST/5

## **Future Land Use Designations**

CL/2 Commercial Low, underlying LR-2 HR-8 High Residential, 8 units/acre IND Industrial

INST Institutional and Public Facilities

INST/8 Institutional and Public Facilities, underlying HR-8 LR-2 Low Residential, 2 units/acre MR-5 Medium Residential, 5 units/acre UT Utilities and Transportation

Date: 6/13/2025 Contact: PBC Planning
Filename: T:Planning/AMEND/26-A
Note: Map is not official, for presentation purposes only.