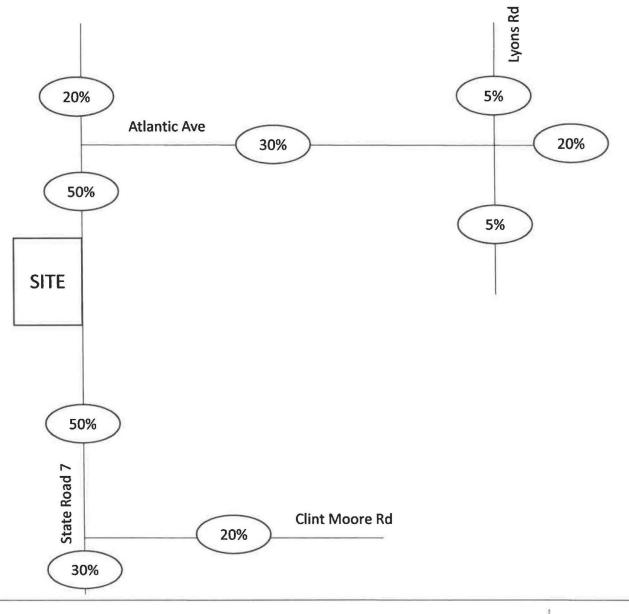

#### 4.0 TRAFFIC ASSIGNMENT/DISTRIBUTION

The attached PROJECT DISTRIBUTION figure shows the trip distribution, which is based on the current and projected roadway geometry, a review of historical travel patterns for the area, and anticipated travel patterns associated with probable land uses under the proposed IND land use designation.

Figure 1 – Trip Distribution Sunflower Light Industrial Project # 20-124