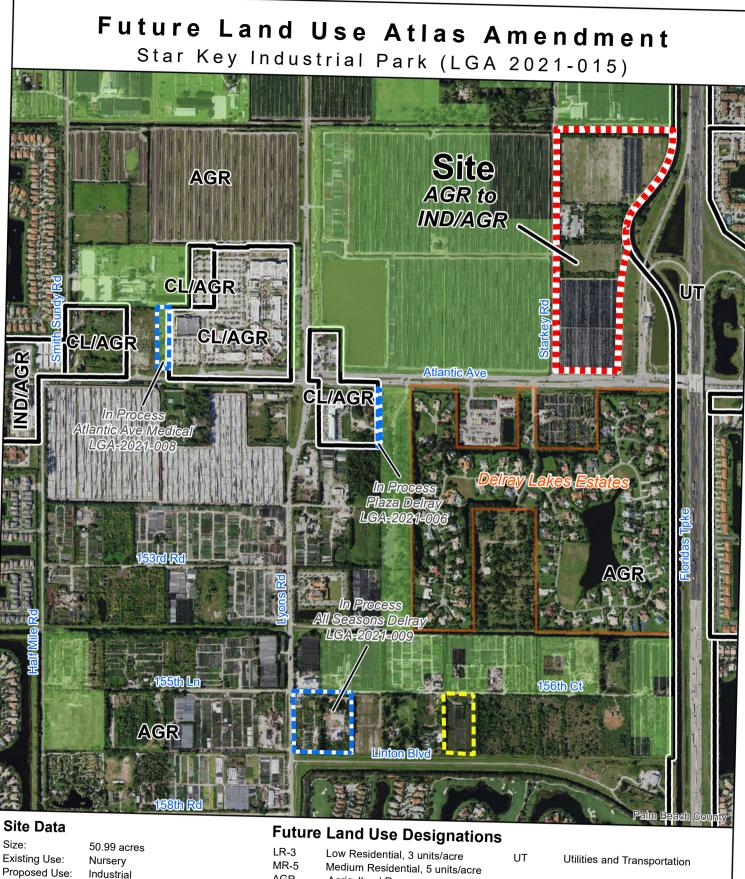

Date: 1/21/21 Contact: PBC Planning Filename: Amend/21-B/Site/21-009 Note: Map is not official, for presentation purposes only.

AGR

IND/AGR

Site

In Process

Preserve AGR Preserves

Current FLU:

Proposed FLU:

MR-5 Medium Residential, 5 units/acre AGR Agricultural Reserve CL/AGR Commercial low, underlying AGR CH/5 Commercial High, underlying MR-5 IND/AGR Industrial, underlying AGR CLR Congregate Living Residential