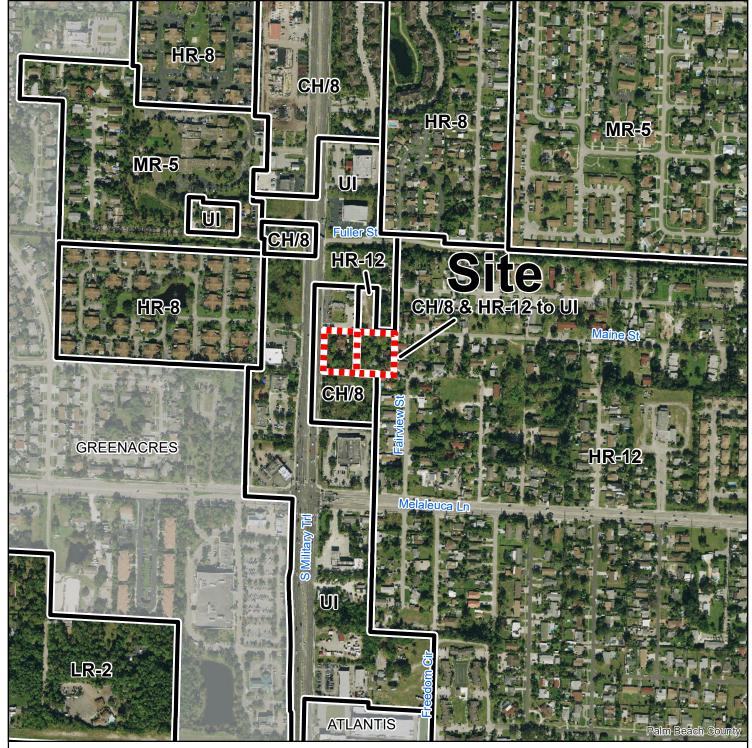

## Future Land Use Atlas Amendment

Southport Grove (SCA 2020-04)

## **Site Data**

Size: 1.80 acres Existing Use: Multi Family Residential

Proposed Use: Residential Current FLU:

Commercial High with an underlying, High Residential, 8 units per acre and CH/8 High Residential, 12 units per acre

Proposed FLU:

## **Future Land Use Designations**

LR-2 Low Residential, 2 units/acre MR-5 Medium Residential, 5 units/acre HR-8 High Residential, 8 units/acre HR-12 High Residential, 12 units/acre Commercial High, underlying HR-8 Urban Infill

Urban Infill (UI)

Date: 6/18/2020 Contact: PBC Planning Filename:Amend/21-SCA/Site/21-04 Note: Map is not official, for presentation purposes only

Planning, Zoning & Building 2300 N. Jog Rd, WPB, FL 33411 Phone (561) 233-5300