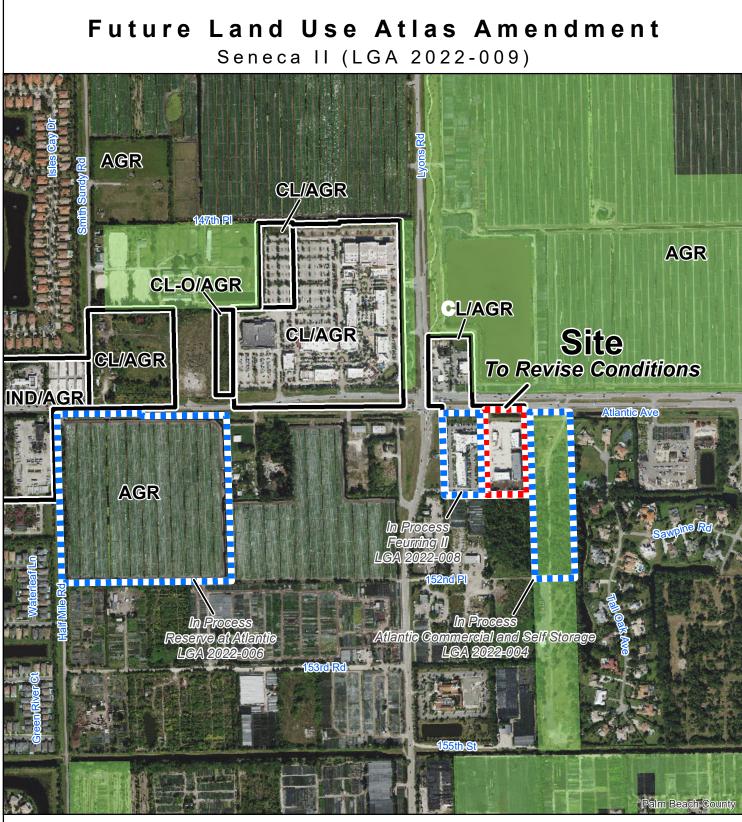

| Amendment Name                                      | Seneca                                                                                                              | II                                                                                                                        | Round Number   | 22-A       |
|-----------------------------------------------------|---------------------------------------------------------------------------------------------------------------------|---------------------------------------------------------------------------------------------------------------------------|----------------|------------|
| Amendment No.                                       | LGA 2022-009                                                                                                        |                                                                                                                           | Intake Date    | 5/12/2021  |
| Acres                                               | 4.51                                                                                                                |                                                                                                                           | Control No.    | 2013-00213 |
| Location                                            |                                                                                                                     | ide of Atlantic Avenue,<br>450 feet east of Lyons Road                                                                    | Zoning App No. |            |
| Status                                              | In Process                                                                                                          |                                                                                                                           |                |            |
| Туре                                                | Large Scale Privately Initiated                                                                                     |                                                                                                                           |                |            |
| Project Manager                                     | Stephanie Gregory                                                                                                   |                                                                                                                           |                |            |
| Agent                                               | Lindsay Libes, WGI, Inc                                                                                             |                                                                                                                           |                |            |
| Applicant                                           | Jason Sher, JDR Development (Contract Purchaser)                                                                    |                                                                                                                           |                |            |
| Owner                                               | Ian Weiner, PEBB Atlantic, LLC                                                                                      |                                                                                                                           |                |            |
| Existing Use                                        | Commercial                                                                                                          |                                                                                                                           |                |            |
| Current FLU                                         | Commercial Low with an underlying Agricultural Reserve (CL/AGR)                                                     |                                                                                                                           |                |            |
| Current Zoning                                      | Multiple Use Planned Development (MUPD)                                                                             |                                                                                                                           |                |            |
| Current Potential                                   | 38,538 sf of commercial uses (per adopted Ordinance)                                                                |                                                                                                                           |                |            |
| Proposed FLU                                        | Commercial Low with an underlying Agricultural Reserve (CL/AGR)<br>(Revise conditions of approval only) - No change |                                                                                                                           |                |            |
| Proposed Zoning<br>Proposed Potential               | Multiple Use Planned Development (MUPD) - No change                                                                 |                                                                                                                           |                |            |
|                                                     | 31,700 sf of commercial uses (per condition)                                                                        |                                                                                                                           |                |            |
| Utility Service Area                                | Palm Beach County Water Utilities Department (PBCWUD)                                                               |                                                                                                                           |                |            |
| Annexation Area                                     | None                                                                                                                |                                                                                                                           |                |            |
| Plans/Overlays                                      | Agricultural Reserve Master Plan                                                                                    |                                                                                                                           |                |            |
| Tier                                                | Agricultural Reserve - No change                                                                                    |                                                                                                                           |                |            |
| Commissioner                                        | Maria Sachs, District 5                                                                                             |                                                                                                                           |                |            |
| Parcel Control Number(s)<br>00-42-46-20-19-001-0000 |                                                                                                                     | <b>Comments:</b><br>Revise condition of approval to reduce the maximum commercial square footage allowed in Ord. 2017-006 |                |            |

## **Future Land Use Designations**

AGR Agricultural Reserve CL/AGR Commercial low, underlying AGR IND/AGR Industrial, underlying AGR

Date: 12/17/2021 Contact: PBC Planning Filename: T:\Planning\AMEND\22-A2\ Note: Map is not official, for presentation purposes only.