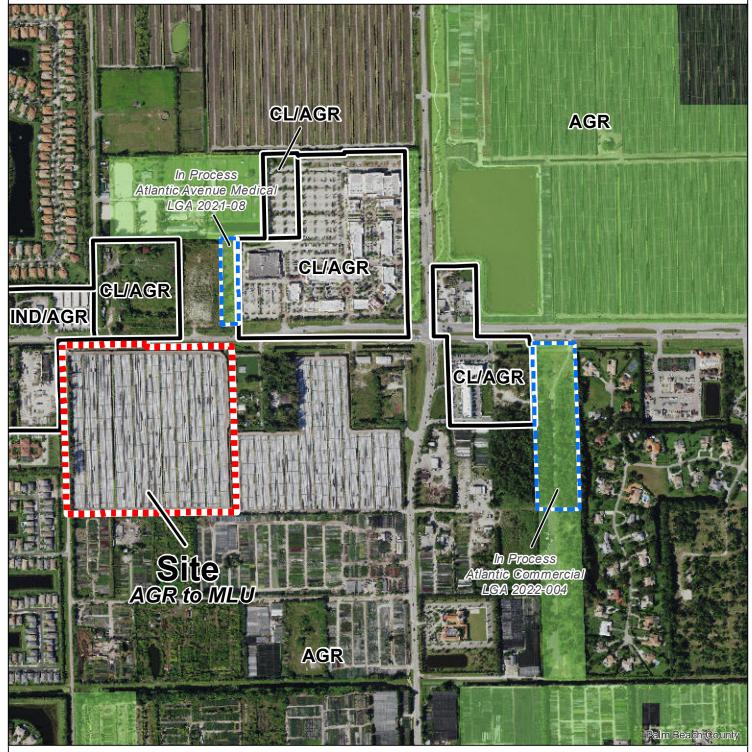

## Future Land Use Atlas Amendment

Reserve at Atlantic (LGA 2022-006)

## Site Data

Size: 38.88 acres
Existing Use: Agriculture
Proposed Use: Residential & Daycare
Current FLU: Agricultural Reserve (A

Proposed Use: Residential & Daycare
Current FLU: Agricultural Reserve (AGR)
Proposed FLU: Multiple Land Use (MLU)

## **Future Land Use Designations**

AGR Agricultural Reserve

CL/AGR Commercial low, underlying AGR IND/AGR Industrial, underlying AGR

Date: 5/14/2021 Contact: PBC Planning Filename: 22-B/Site/22-006 Note: Map is not official, for presentation purposes only.