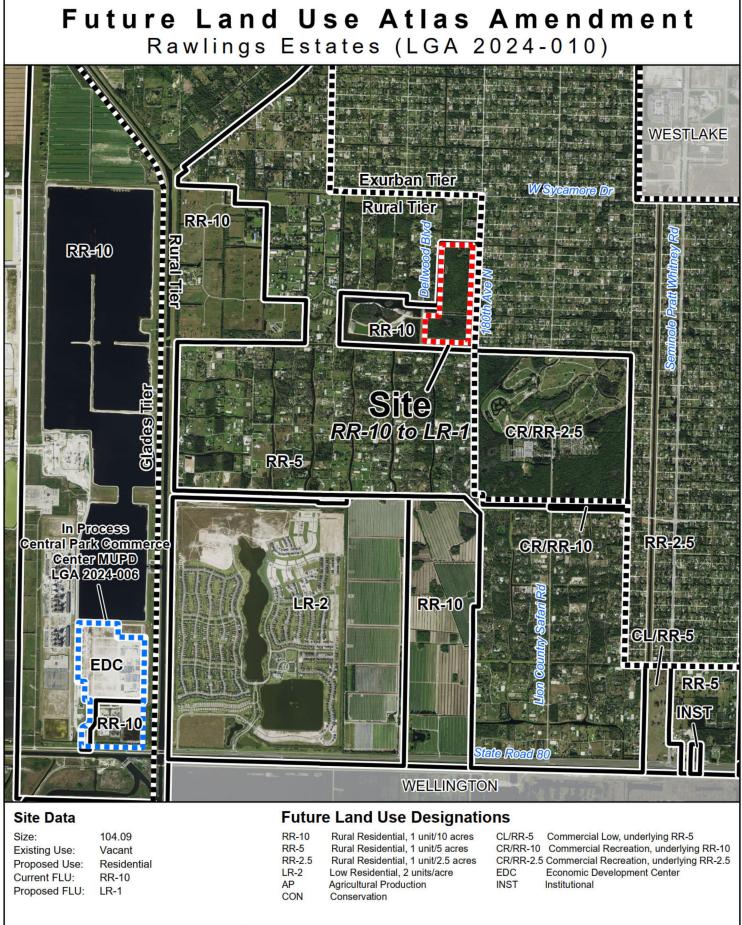

| Amendment Name                                                                 | Rawling                                                     | gs Estates                                                                                        | Round Number   | 25-A        |  |  |  |  |
|--------------------------------------------------------------------------------|-------------------------------------------------------------|---------------------------------------------------------------------------------------------------|----------------|-------------|--|--|--|--|
| Amendment No.                                                                  | LGA 20                                                      | 24-010                                                                                            | Intake Date    | 5/8/2024    |  |  |  |  |
| Acres                                                                          | 104.09                                                      |                                                                                                   | Control No.    | 1996-30143  |  |  |  |  |
| Location                                                                       | miles so                                                    | de of 180th Ave N, approx. 0.3<br>outh of Sycamore Dr and 1.3<br>est of Seminole Pratt Whitney Rd | Zoning App No. | CA-2024-746 |  |  |  |  |
| Status                                                                         | In Proce                                                    | Process                                                                                           |                |             |  |  |  |  |
| Туре                                                                           | Large Scale Privately Initiated                             |                                                                                                   |                |             |  |  |  |  |
| Project Manager                                                                | Travis Goodson                                              |                                                                                                   |                |             |  |  |  |  |
| Agent                                                                          | Matthew Barnes, WGI                                         |                                                                                                   |                |             |  |  |  |  |
| Applicant                                                                      | Rawlings Estates, LLC (Yoni Bornstein) - contract purchaser |                                                                                                   |                |             |  |  |  |  |
| Owner                                                                          | Beverly Rawlings                                            |                                                                                                   |                |             |  |  |  |  |
| Existing Use                                                                   | Vacant                                                      |                                                                                                   |                |             |  |  |  |  |
| Current FLU                                                                    | Rural Residential, 1 unit per 10 acres (RR-10)              |                                                                                                   |                |             |  |  |  |  |
| Current Zoning                                                                 | Agricultural Residential (AR)                               |                                                                                                   |                |             |  |  |  |  |
| Current Potential                                                              | Residential, up to 10 units                                 |                                                                                                   |                |             |  |  |  |  |
| Proposed FLU                                                                   | Low Residential, 1 unit per acre (LR-1)                     |                                                                                                   |                |             |  |  |  |  |
| Proposed Zoning<br>Proposed Potential                                          | Agricultural Residential (AR)                               |                                                                                                   |                |             |  |  |  |  |
|                                                                                | Residential, up to 58 units                                 |                                                                                                   |                |             |  |  |  |  |
| Utility Service Area                                                           | Palm Beach County Water Utilities Department (WUD)          |                                                                                                   |                |             |  |  |  |  |
| Annexation Area                                                                | None                                                        |                                                                                                   |                |             |  |  |  |  |
| Plans/Overlays                                                                 | None                                                        |                                                                                                   |                |             |  |  |  |  |
| Tier                                                                           | Rural                                                       |                                                                                                   |                |             |  |  |  |  |
| Commissioner                                                                   | Sara Baxter, District 6                                     |                                                                                                   |                |             |  |  |  |  |
| Parcel Control Number(s)<br>00-40-43-15-00-000-1220<br>00-40-43-15-00-000-5030 |                                                             | <b>Comments:</b><br>Includes text amendment to crea                                               | ate Overlay    |             |  |  |  |  |