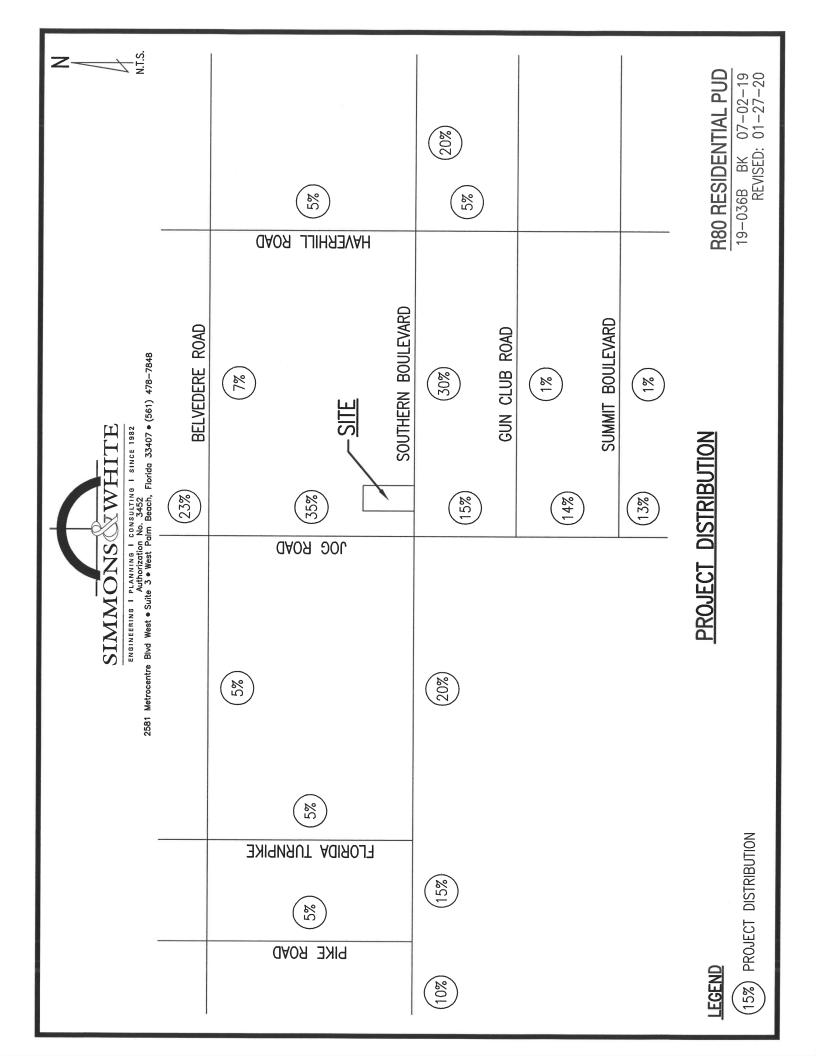

#### 4.0 TRAFFIC ASSIGNMENT/DISTRIBUTION

The attached PROJECT DISTRIBUTION figure shows the trip distribution, which is based on the current and projected roadway geometry, a review of historical travel patterns for the area, and anticipated travel patterns associated with probable land uses under the proposed HR-12 land use designation.