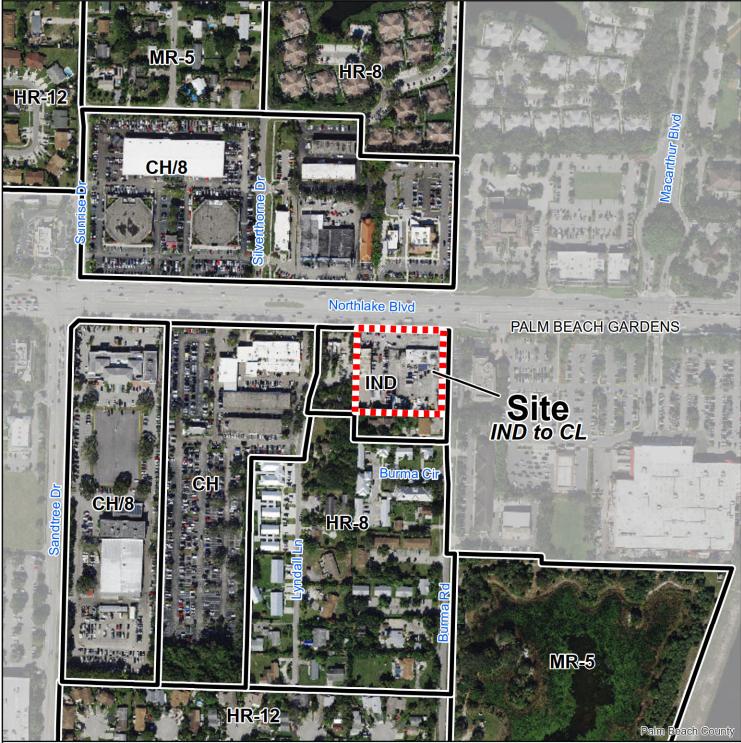

## Future Land Use Atlas Amendment

Northlake Commercial (SCA 2023-022)

## Site Data

Size: 2.02 acres
Existing Use: Commercial
Proposed Use: Commercial
Current FLU: IND
Proposed FLU: CL

## **Future Land Use Designations**

MR-5 Medium Residential, 5 units/acre
HR-8 High Residential, 8 units/acre
HR-12 High Residential, 12 units/acre
CH Commercial High

CH/8 Commercial High, underlying HR-8

IND Industrial