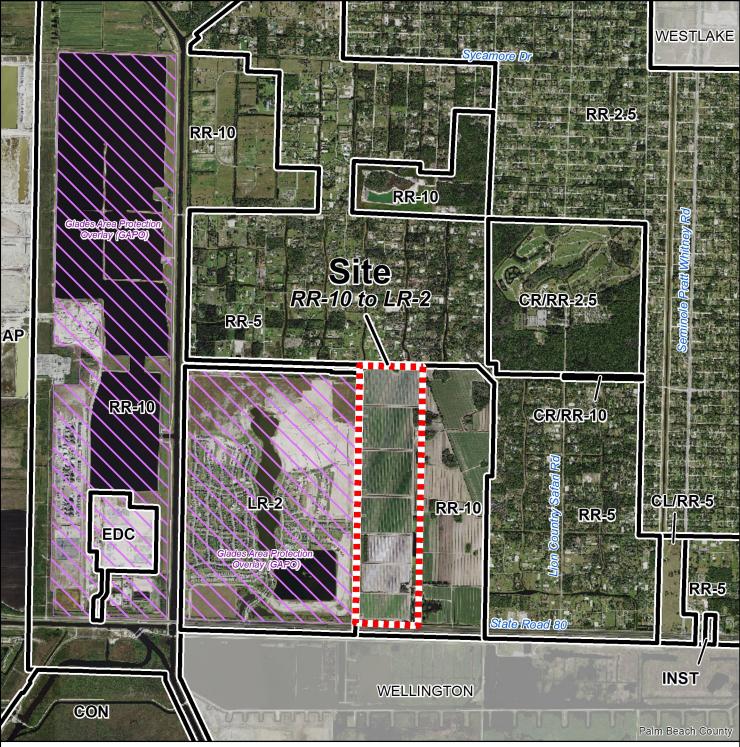

## Future Land Use Atlas Amendment

Lakehaven PUD (LGA 2023-009)

#### Site Data

Size: 446.13 acres Agriculture Existing Use: Proposed Use: Residential Current FLU: **RR-10** Proposed FLU: LR-2

### **Future Land Use Designations**

RR-10 Rural Residential, 1 unit/10 acres RR-5 Rural Residential, 1 unit/5 acres RR-2.5 Rural Residential, 1 unit/2.5 acres LR-2 Low Residential, 2 units/acre AP

Agricultural Production CON Conservation

CL/RR-5 Commercial Low, underlying RR-5

CR/RR-10 Commercial Recreation, underlying RR-10 CR/RR-2.5 Commercial Recreation, underlying RR-2.5

**EDC Economic Development Center** 

INST Institutional

Planning, Zoning & Building 2300 N. Jog Rd West Palm Beach, FL 33411 Phone (561) 233-5300