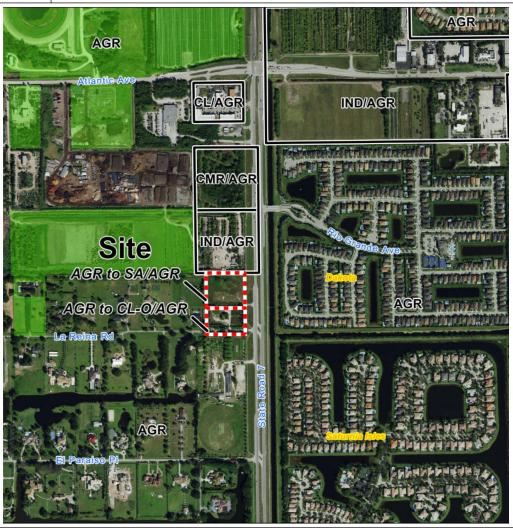

## Palm Beach County Privately Proposed Comprehensive Plan Text Amendment

| Name:               | La Reina Plaza MUPD Text Initiation                                                                                                                                                                                                                                                                                                                                                                                                                                                      |
|---------------------|------------------------------------------------------------------------------------------------------------------------------------------------------------------------------------------------------------------------------------------------------------------------------------------------------------------------------------------------------------------------------------------------------------------------------------------------------------------------------------------|
| Text<br>Request:    | <ul> <li>The privately proposed text amendment request is to revise the Future Land Use Element to allow the subject site:</li> <li>to be eligible for the Commercial Low-Office (CL-O) future land use designation in the Agricultural Reserve Tier;</li> <li>to exempt medical office and agricultural sales and service uses from the commercial cap; and,</li> <li>to allow the MUPD zoning district consistent with the Special Agriculture future land use designation.</li> </ul> |
| FLUA<br>Request:    | If the Board of County Commissioners initiates this text amendment, the applicant will submit a future land use amendment application on a 6.33 acre site to change the future land use designation from Agricultural Reserve to Commercial Low-Office on 2.7 acres and Special Agriculture on 3.61 acres, as shown in red in the map below.                                                                                                                                             |
| District:           | Commissioner Maria Sachs, District 5                                                                                                                                                                                                                                                                                                                                                                                                                                                     |
| Project<br>Manager: | Travis Goodson, Senior Planner                                                                                                                                                                                                                                                                                                                                                                                                                                                           |