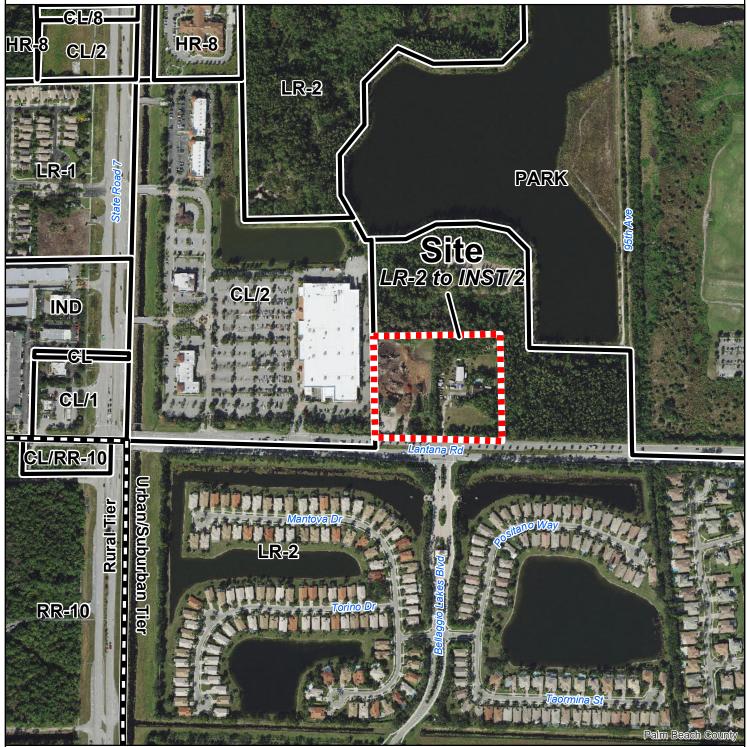

## Future Land Use Atlas Amendment

Encompass Health (SCA 2022-012)

## Site Data

Size: 8.21 acres

Existing Use: Nursery and Residential

Proposed Use: Hospital
Current FLU: LR-2
Proposed FLU: INST/2

## **Future Land Use Designations**

RR-10 Rural Residential, 1 unit/10 acres LR-1 Low Residential, 1 unit/acre LR-2 Low Residential, 2 units/acre HR-8 High Residential, 8 units/acre

PARK Park

CL Commercial Low

CL/RR-10 Commercial Low, underlying RR-10 CL/1 Commercial Low, underlying LR-1 CL/2 Commercial Low, underlying LR-2 CL/8 Commercial Low, underlying HR-8

IND Industrial

Date: 11/16/2021 Contact: PBC Planning Filename: T:Planning/Amend/22-B Note: Map is not official, for presentation purposes only.