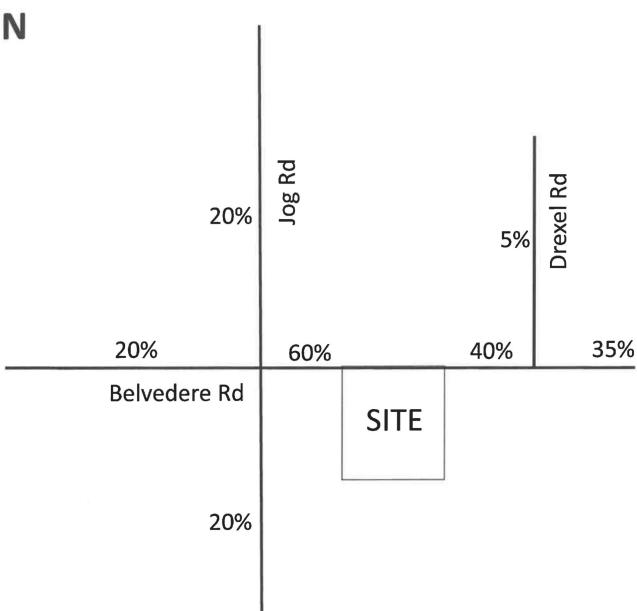

# 4.0 TRAFFIC ASSIGNMENT/DISTRIBUTION

The attached PROJECT DISTRIBUTION figure shows the trip distribution, which is based on the current and projected roadway geometry, a review of historical travel patterns for the area, and anticipated travel patterns associated with probable land uses under the proposed INST/8 land use designation.

# TABLE 4 (YEAR 2045) MAXIMUM DEVELOPMENT INTENSITY - NET INCREASE

PROJECT: ELKS MUPD

32,100

45,400

37,200

7,700

328

187

187

47

35%

20%

20%

5%

32,428

45,587

37,387

7,747

4D

6D

6D

2

**EXISTING FUTURE LAND USE DESIGNATION: MR-5** 

TRIPS PER DAY= 377

PROPOSED FUTURE LAND USE DESIGNATION: HR-8

HAVERHILL ROAD

BELVEDERE ROAD

TURNPIKE ENTRANCE

OKEECHOBEE BOULEVARD

TRIPS PER DAY= 1,314

TRIP INCREASE= 937

| THE REAL PROPERTY. |                    |                      | DISTRIBUTION    |              |         | LOS "D"  | TRIP     | PROJECT      |       |
|--------------------|--------------------|----------------------|-----------------|--------------|---------|----------|----------|--------------|-------|
| ROADWAY            | FROM               | ТО                   | (%)             | TRAFFIC      | LANES   | CAPACITY | INCREASE | SIGNIFICANCE | A.    |
| BELVEDERE ROAD     | SKEES ROAD         | JOG ROAD             | 20%             | 187          | 6D      | 50,300   | 0.37%    | NO           |       |
| BELVEDERE ROAD     | JOG ROAD           | SITE                 | 60%             | 562          | 4D      | 33,200   | 1.69%    | NO           |       |
| BELVEDERE ROAD     | SITE               | DREXEL ROAD          | 40%             | 375          | 4D      | 33,200   | 1.13%    | NO           |       |
| BELVEDERE ROAD     | DREXEL ROAD        | HAVERHILL ROAD       | 35%             | 328          | 4D      | 33,200   | 0.99%    | NO           |       |
| JOG ROAD           | SOUTHERN BOULEVARD | BELVEDERE ROAD       | 20%             | 187          | 6D      | 50,300   | 0.37%    | NO           |       |
| JOG ROAD           | BELVEDERE ROAD     | TURNPIKE ENTRANCE    | 20%             | 187          | 6D      | 50,300   | 0.37%    | NO           |       |
| DREXEL ROAD        | BELVEDERE ROAD     | OKEECHOBEE BOULEVARD | 5%              | 47           | 2       | 15,200   | 0.31%    | NO           |       |
|                    |                    | The second second    | 2045<br>PBC MPO | 15.00        |         | TOTAL    | , instru |              | -270  |
|                    |                    |                      | TRAFFIC         | DISTRIBUTION | PROJECT | 2045     |          | LOS "D"      | V/C   |
| ROADWAY            | FROM               | то                   | VOLUME          | (%)          | TRAFFIC | TRAFFIC  | LANES    | CAPACITY     | RATIO |
| BELVEDERE ROAD     | SKEES ROAD         | JOG ROAD             | 34,600          | 20%          | 187     | 34,787   | 6D       | 50,300       | 0,69  |
| BELVEDERE ROAD     | JOG ROAD           | SITE                 | 25,300          | 60%          | 562     | 25,862   | 4D       | 33,200       | 0.78  |
| BELVEDERE ROAD     | SITE               | DREXEL ROAD          | 25,300          | 40%          | 375     | 25,675   | 4D       | 33,200       | 0.77  |
|                    |                    |                      |                 | 3235         |         |          |          |              |       |