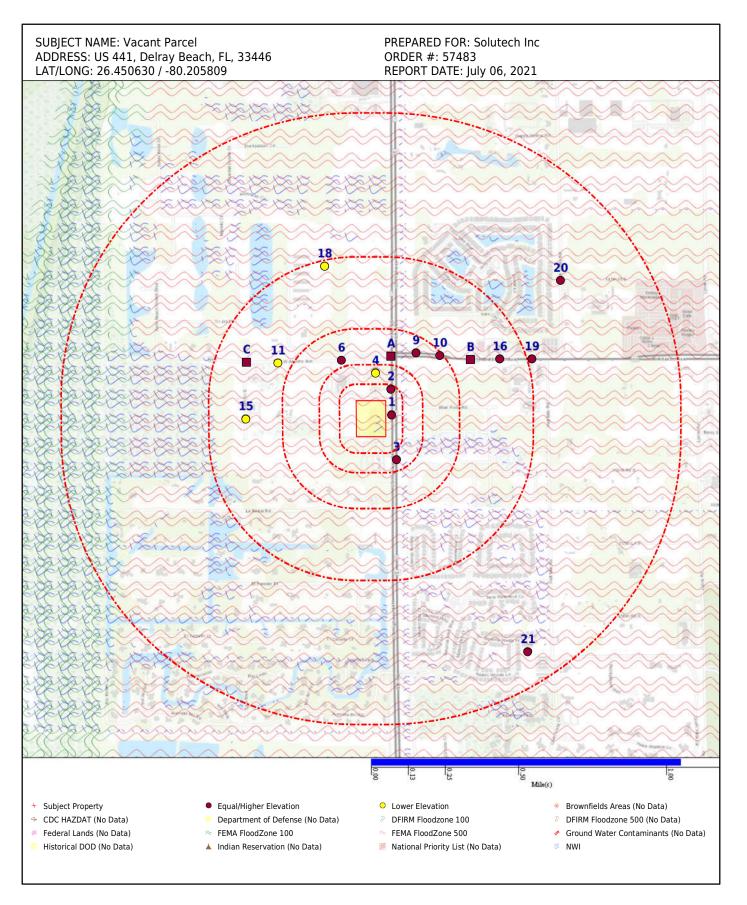

The 8.0 +/- acre agricultural parcel (Palm Beach County Parcel No. 00-42-43-27-05-067-0140) is in the Western portion of the Agricultural Reserve of Palm Beach County, approximately 800 feet south of the intersection of West Atlantic Avenue and US 441 (Figure 1, Figures Tab). The site is heavily overgrown with invasive exotics on the northern half of the site that was used for the propagation of row crops as early as 1953, with a severely degraded Palustrine Forested wetland in the southeast portion of the site (Figure 2, Figures Tab). At the time of the site walk-through, there was an indigent encampment in the south-central portion of the property.