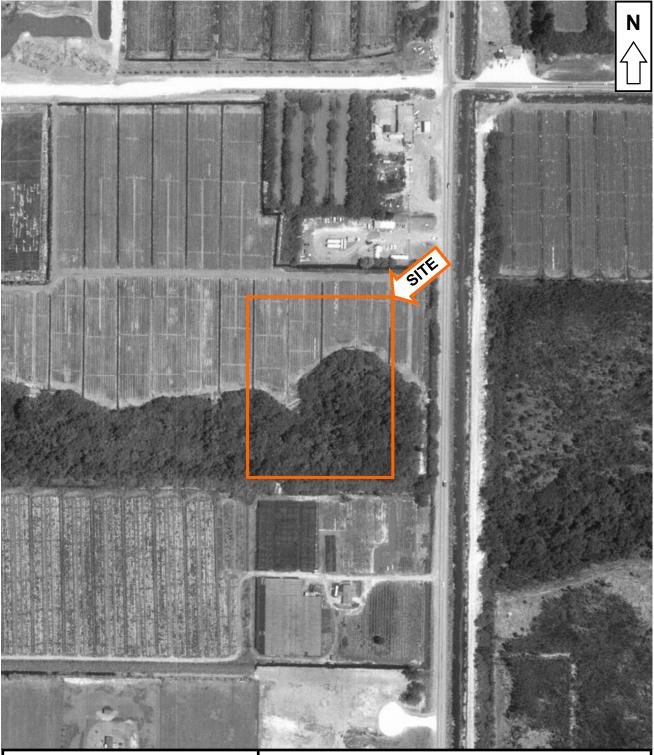

#### Description of Site Vicinity

The Property is located on the west side of State Road 7, approximately <sup>1</sup>/<sub>4</sub> mile south of South State Road 7. The Property has a Future Land Use designation of Agricultural Reserve. Within the vicinity of the Property are multiple agricultural uses including row crops, agriculture sales and service, and a significant chipping and mulching facility.

| Adjacent<br>Property | Land Use<br>Designation                                                                         | Zoning Designation                                                  | Existing Use                                                                                                                       | Control<br>Number |
|----------------------|-------------------------------------------------------------------------------------------------|---------------------------------------------------------------------|------------------------------------------------------------------------------------------------------------------------------------|-------------------|
| North                | Agricultural Reserve                                                                            | Agricultural Reserve                                                | US Post Office                                                                                                                     | 1996-100          |
|                      | (AGR)                                                                                           | (AGR)                                                               | (26,954 SF)                                                                                                                        |                   |
| South                | Industrial, with an<br>underlying<br>Agricultural Reserve<br>(IND/AGR) subject to<br>conditions | Light Industrial (IL)                                               | Sunflower Industrial<br>Landscape Services                                                                                         | 1999-30168        |
| East                 | Agricultural Reserve<br>(AGR)                                                                   | Agricultural Reserve –<br>Planned Unit<br>Development (AGR-<br>PUD) | Sussman Planned Unit<br>Development (743 total units;<br>325 single family & 418 zero lot<br>line) Dakota PUD (fka Sussman<br>PUD) | 2000-032          |
| West                 | Agricultural Reserve<br>(AGR)                                                                   | Agricultural Reserve<br>(AGR)                                       | Amerigrow Chipping &<br>Mulching Facility<br>(14,638 SF & 29.94 acres)                                                             | 1993-022          |

Land uses directly abutting the Property include the following: