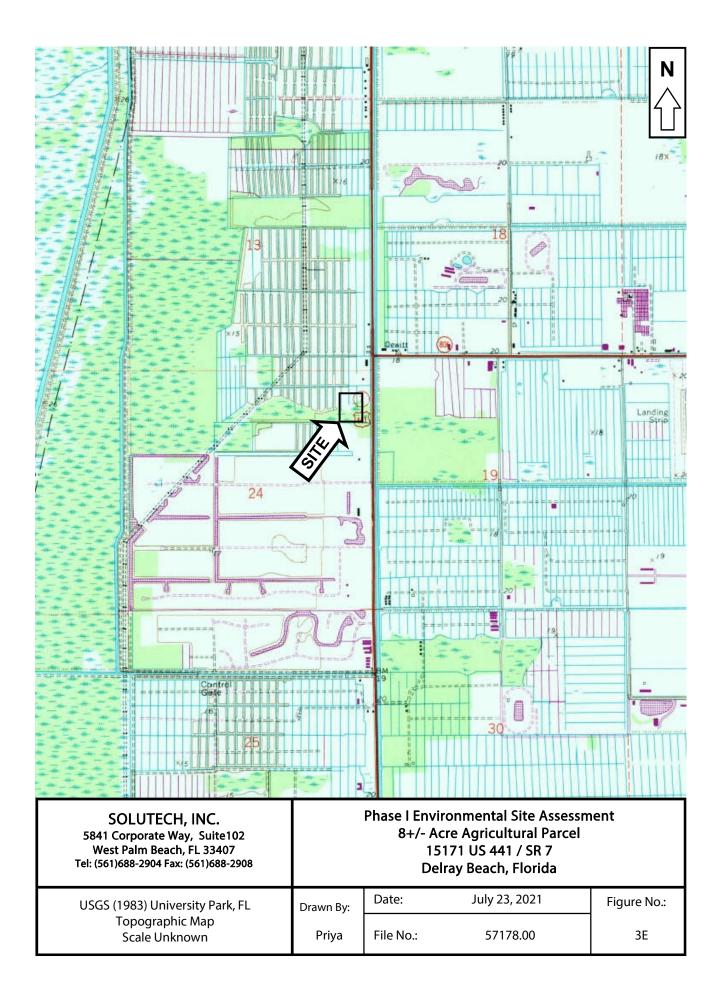

#### Figures Tab:

| 1. | Site Location Map |
|----|-------------------|
|----|-------------------|

- 2. Site Area Sketch
- 3. USGS Topographic Maps

The 8.0 +/- acre agricultural parcel (Palm Beach County Parcel No. 00-42-43-27-05-067-0140) is in the Western portion of the Agricultural Reserve of Palm Beach County, approximately 800 feet south of the intersection of West Atlantic Avenue and US 441 (Figure 1, Figures Tab). The site is heavily overgrown with invasive exotics on the northern half of the site that was used for the propagation of row crops as early as 1953, with a severely degraded Palustrine Forested wetland in the southeast portion of the site (Figure 2, Figures Tab). At the time of the site walk-through, there was an indigent encampment in the south-central portion of the property.