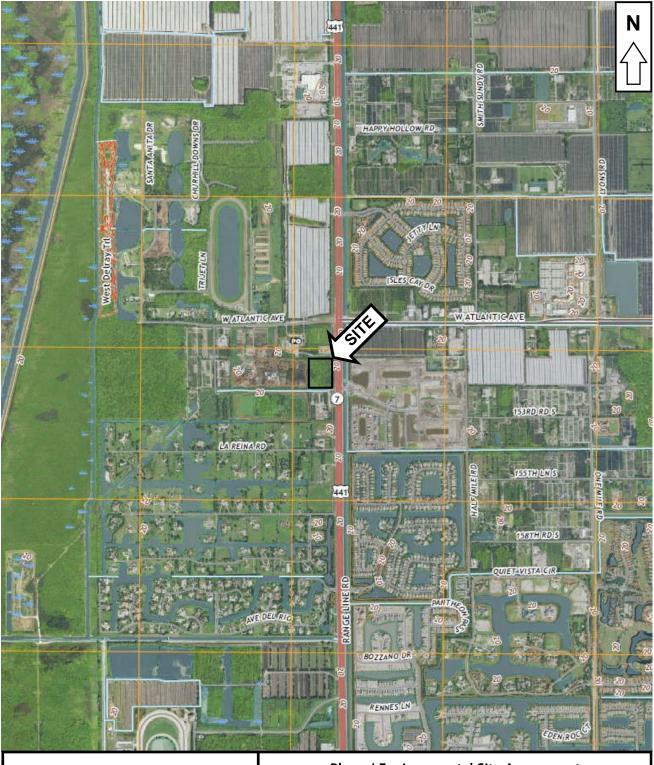

#### **Introduction**

On behalf of the Applicant, JMorton Planning & Landscape Architecture is requesting a Comprehensive Plan Future Land Use Atlas amendment for the property located at on the west side of State Road 7, south of Atlantic Avenue ("Property").

#### Description of Site Vicinity

The Property is located on the west side of State Road 7, approximately <sup>1</sup>/<sub>4</sub> mile south of South State Road 7. The Property has a Future Land Use designation of Agricultural Reserve. Within the vicinity of the Property are multiple agricultural uses including row crops, agriculture sales and service, and a significant chipping and mulching facility.