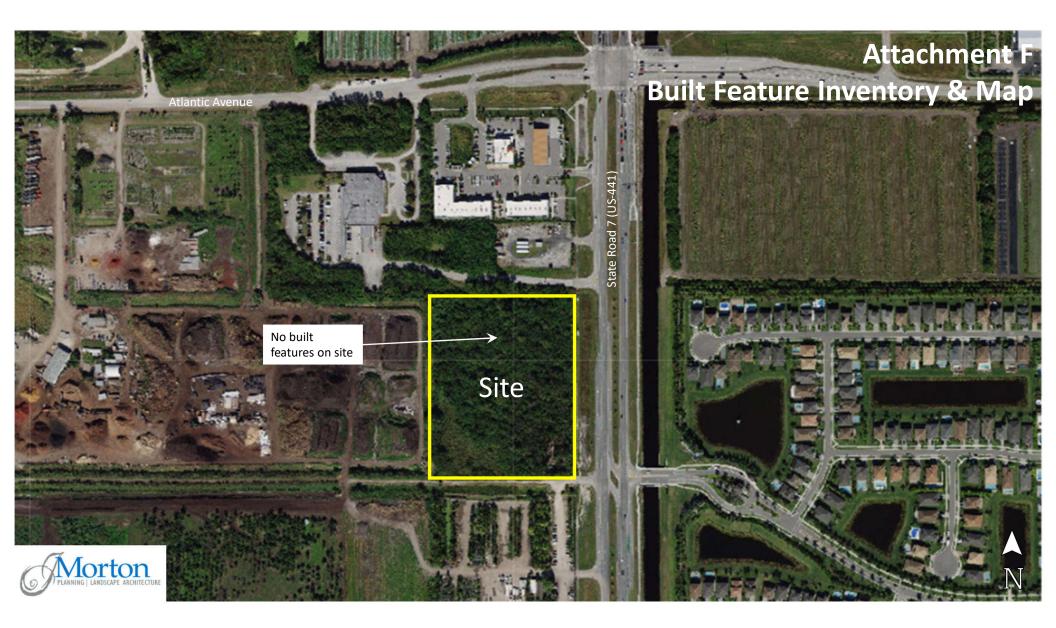

# A. Site Data

| Built Features                  | There are no built structures on the Property. See Attachment F.                                                                                                                                                                                                      |
|---------------------------------|-----------------------------------------------------------------------------------------------------------------------------------------------------------------------------------------------------------------------------------------------------------------------|
| PCN                             | 00-42-43-27-05-067-0140                                                                                                                                                                                                                                               |
| Street Address                  | None                                                                                                                                                                                                                                                                  |
| Frontage                        | 660 feet of frontage on S. State Road 7 and 525 feet of depth                                                                                                                                                                                                         |
| Legal Access                    | State Road 7                                                                                                                                                                                                                                                          |
| Contiguous under same ownership | None                                                                                                                                                                                                                                                                  |
| Acquisition details             | The Property was purchased by Jen Wang Shen on October 19, 1977, from<br>Kenneth and Eloise Eatmon. On April 28, 2022, the Property was purchased by<br>EJKJ Development LLC for \$3,355,000 per Warranty Deed. Copy of Warranty Deed<br>is provided as Attachment A. |
| Size purchased                  | 7.93 acres                                                                                                                                                                                                                                                            |

# B. Surrounding Land Uses.

| Adjacent Lands | Use                                                                                                                                | Future Land Use                                                                              | Zoning                                                                                 |
|----------------|------------------------------------------------------------------------------------------------------------------------------------|----------------------------------------------------------------------------------------------|----------------------------------------------------------------------------------------|
| North          | US Post Office<br>(26,954 SF)                                                                                                      | Agricultural Reserve<br>(AGR)                                                                | Agricultural Reserve (AGR)<br>Control No. 1996-100                                     |
| South          | Sunflower Industrial<br>Landscape Services                                                                                         | Industrial, with an<br>underlying Agricultural<br>Reserve (IND/AGR)<br>subject to conditions | Light Industrial (IL)<br>Control No. 1999-30168                                        |
| East           | Sussman Planned Unit<br>Development (743 total units:<br>325 single family & 418 zero<br>lot line) Dakota PUD (fka<br>Sussman PUD) | Agricultural Reserve<br>(AGR)                                                                | Agricultural Reserve Planned<br>Unit Development (AGR-<br>PUD)<br>Control No. 2000-032 |
| West           | Amerigrow Chipping &<br>Mulching Facility<br>(14,638 SF & 29.94 acres)                                                             | Agricultural Reserve<br>(AGR)                                                                | Agricultural Reserve (AGR)<br>Control No. 1993-022                                     |

#### Description of Site Vicinity

The Property is located on the west side of State Road 7, approximately <sup>1</sup>/<sub>4</sub> mile south of South State Road 7. The Property has a Future Land Use designation of Agricultural Reserve. Within the vicinity of the Property are multiple agricultural uses including row crops, agriculture sales and service, and a significant chipping and mulching facility.

| Adjacent<br>Property | Land Use<br>Designation                                                                         | Zoning Designation                                                  | Existing Use                                                                                                                       | Control<br>Number |
|----------------------|-------------------------------------------------------------------------------------------------|---------------------------------------------------------------------|------------------------------------------------------------------------------------------------------------------------------------|-------------------|
| North                | Agricultural Reserve                                                                            | Agricultural Reserve                                                | US Post Office                                                                                                                     | 1996-100          |
|                      | (AGR)                                                                                           | (AGR)                                                               | (26,954 SF)                                                                                                                        |                   |
| South                | Industrial, with an<br>underlying<br>Agricultural Reserve<br>(IND/AGR) subject to<br>conditions | Light Industrial (IL)                                               | Sunflower Industrial<br>Landscape Services                                                                                         | 1999-30168        |
| East                 | Agricultural Reserve<br>(AGR)                                                                   | Agricultural Reserve –<br>Planned Unit<br>Development (AGR-<br>PUD) | Sussman Planned Unit<br>Development (743 total units;<br>325 single family & 418 zero lot<br>line) Dakota PUD (fka Sussman<br>PUD) | 2000-032          |
| West                 | Agricultural Reserve<br>(AGR)                                                                   | Agricultural Reserve<br>(AGR)                                       | Amerigrow Chipping &<br>Mulching Facility<br>(14,638 SF & 29.94 acres)                                                             | 1993-022          |