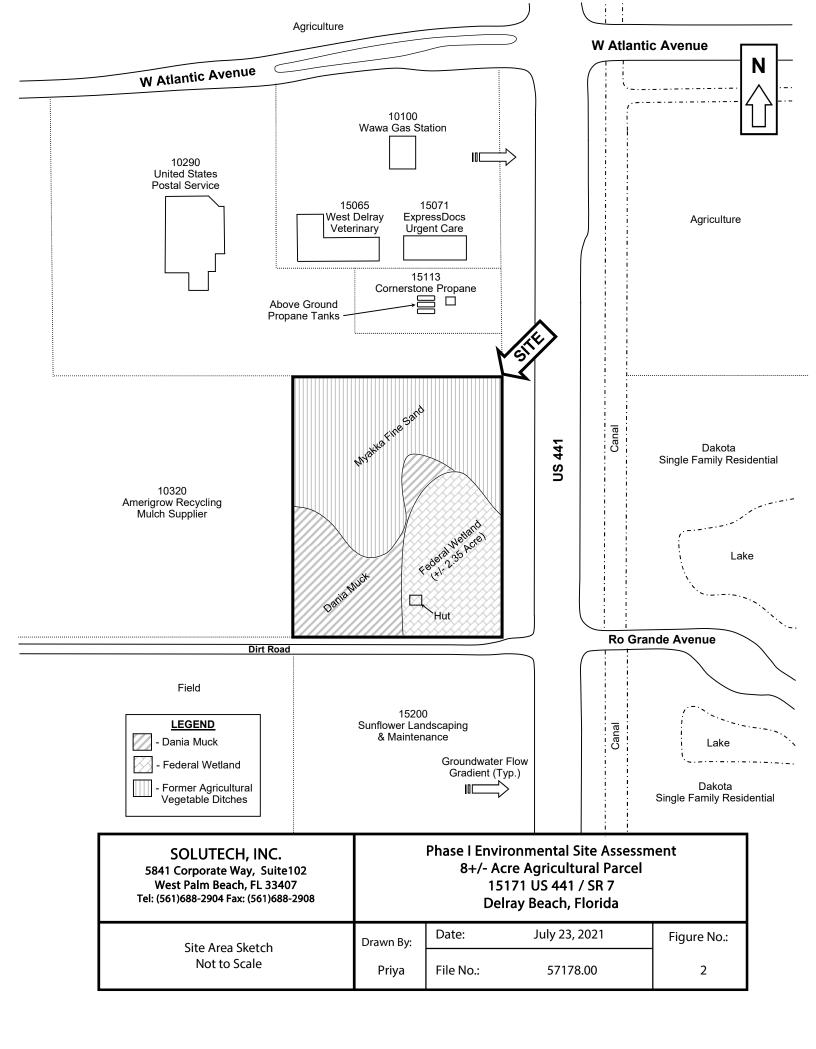

#### Figures Tab:

| 1. | Site Location Map |
|----|-------------------|
|----|-------------------|

- 2. Site Area Sketch
- 3. USGS Topographic Maps

The 8.0 +/- acre agricultural parcel (Palm Beach County Parcel No. 00-42-43-27-05-067-0140) is in the Western portion of the Agricultural Reserve of Palm Beach County, approximately 800 feet south of the intersection of West Atlantic Avenue and US 441 (Figure 1, Figures Tab). The site is heavily overgrown with invasive exotics on the northern half of the site that was used for the propagation of row crops as early as 1953, with a severely degraded Palustrine Forested wetland in the southeast portion of the site (Figure 2, Figures Tab). At the time of the site walk-through, there was an indigent encampment in the south-central portion of the property.

#### **Business Environmental Risks (BERs)**

A BER as defined by ASTM E1527-13 is a non-scope consideration that may present a material environmental impact on the business associated with the current or planned use of the subject property. The northern half of the property was ditched and drained for the propagation of agricultural row crops from 1953 to 1991, while the southern portion of the site remained a Palustrine Forested Wetland. The southern undrained portion of the site includes Dania muck, a hydric soil (Figure 2, Figures Tab). The United States Fish and Wildlife Service (USFWS) identifies the southeastern 2.3 +/- acres of the property as a Palustrine-Forested Broad-Leaved-Deciduous, seasonally flooded and partially drained and ditched (PFO1Cd) wetland. During future planned redevelopment and permitting, wetland issues will need to be addressed with the United States Army Corps of Engineers (USACE) and the South Florida Water Management District (SFWMD).

# B. Surrounding Land Uses.

| Adjacent Lands | Use                                                                                                                                | Future Land Use                                                                              | Zoning                                                                                 |
|----------------|------------------------------------------------------------------------------------------------------------------------------------|----------------------------------------------------------------------------------------------|----------------------------------------------------------------------------------------|
| North          | US Post Office<br>(26,954 SF)                                                                                                      | Agricultural Reserve<br>(AGR)                                                                | Agricultural Reserve (AGR)<br>Control No. 1996-100                                     |
| South          | Sunflower Industrial<br>Landscape Services                                                                                         | Industrial, with an<br>underlying Agricultural<br>Reserve (IND/AGR)<br>subject to conditions | Light Industrial (IL)<br>Control No. 1999-30168                                        |
| East           | Sussman Planned Unit<br>Development (743 total units:<br>325 single family & 418 zero<br>lot line) Dakota PUD (fka<br>Sussman PUD) | Agricultural Reserve<br>(AGR)                                                                | Agricultural Reserve Planned<br>Unit Development (AGR-<br>PUD)<br>Control No. 2000-032 |
| West           | Amerigrow Chipping &<br>Mulching Facility<br>(14,638 SF & 29.94 acres)                                                             | Agricultural Reserve<br>(AGR)                                                                | Agricultural Reserve (AGR)<br>Control No. 1993-022                                     |

| Adjacent<br>Property | Land Use<br>Designation                                                                         | Zoning Designation                                                  | Existing Use                                                                                                                       | Control<br>Number |
|----------------------|-------------------------------------------------------------------------------------------------|---------------------------------------------------------------------|------------------------------------------------------------------------------------------------------------------------------------|-------------------|
| North                | Agricultural Reserve                                                                            | Agricultural Reserve                                                | US Post Office                                                                                                                     | 1996-100          |
|                      | (AGR)                                                                                           | (AGR)                                                               | (26,954 SF)                                                                                                                        |                   |
| South                | Industrial, with an<br>underlying<br>Agricultural Reserve<br>(IND/AGR) subject to<br>conditions | Light Industrial (IL)                                               | Sunflower Industrial<br>Landscape Services                                                                                         | 1999-30168        |
| East                 | Agricultural Reserve<br>(AGR)                                                                   | Agricultural Reserve –<br>Planned Unit<br>Development (AGR-<br>PUD) | Sussman Planned Unit<br>Development (743 total units;<br>325 single family & 418 zero lot<br>line) Dakota PUD (fka Sussman<br>PUD) | 2000-032          |
| West                 | Agricultural Reserve<br>(AGR)                                                                   | Agricultural Reserve<br>(AGR)                                       | Amerigrow Chipping &<br>Mulching Facility<br>(14,638 SF & 29.94 acres)                                                             | 1993-022          |