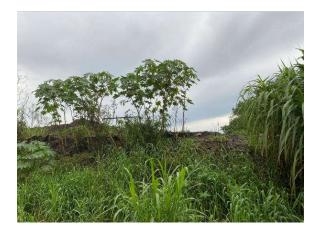

#### Environmental •••

| Significant habitats<br>or species | The Property is heavily overgrown with invasive exotics on the northern half of the Property. This portion of the Property was previously used for the propagation of row crops dating back to 1953. A severely degraded Palustrine Forested wetland is located in the southeast portion of the Property. There are several large Strangler Figs on the Property that will be addressed during the site plan approval process. See Attachment L for Environmental Report and Tree Location Map. |  |
|------------------------------------|-------------------------------------------------------------------------------------------------------------------------------------------------------------------------------------------------------------------------------------------------------------------------------------------------------------------------------------------------------------------------------------------------------------------------------------------------------------------------------------------------|--|
| Flood Zone*                        | <b>lood Zone*</b> Zone X – The Property is not located within a Flood Zone.                                                                                                                                                                                                                                                                                                                                                                                                                     |  |
| Wellfield Zone*                    | Wellfield Zone*         The Property is not located within a Wellfield Protection Zone. See Attachment                                                                                                                                                                                                                                                                                                                                                                                          |  |

The 8.0 +/- acre agricultural parcel (Palm Beach County Parcel No. 00-42-43-27-05-067-0140) is in the Western portion of the Agricultural Reserve of Palm Beach County, approximately 800 feet south of the intersection of West Atlantic Avenue and US 441 (Figure 1, Figures Tab). The site is heavily overgrown with invasive exotics on the northern half of the site that was used for the propagation of row crops as early as 1953, with a severely degraded Palustrine Forested wetland in the southeast portion of the site (Figure 2, Figures Tab). At the time of the site walk-through, there was an indigent encampment in the south-central portion of the property.