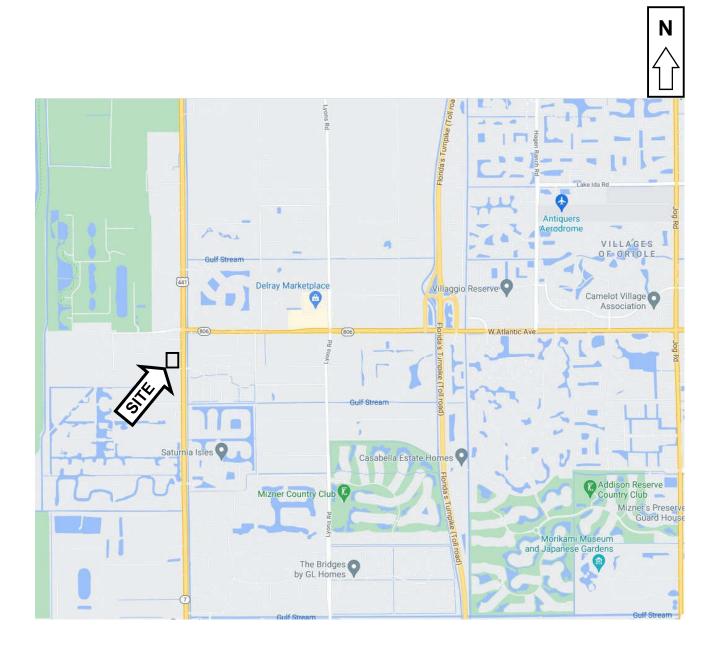

# Part 1. Amendment Data

| A. Amenum                                    |                                                                          |                                      |              |
|----------------------------------------------|--------------------------------------------------------------------------|--------------------------------------|--------------|
| Round                                        | 23-A                                                                     | Intake Date                          | May 11, 2022 |
| Application Name                             | EJKJ Industrial                                                          | Control No.                          | 1993-022     |
| Acres                                        | 7.93 acres                                                               | Concurrent<br>Zoning<br>application? | Yes          |
|                                              |                                                                          | Text Amend?                          | No           |
| PCNs                                         | 00-42-43-27-05-067-0140                                                  |                                      |              |
| Location                                     | West side of State Road 7, approximately ¼ mile south of Atlantic Avenue |                                      |              |
|                                              | Current                                                                  | Proposed                             |              |
| Tier                                         | Agricultural Reserve                                                     | Agricultural Reserve                 |              |
| Use                                          | Vacant                                                                   | Office Warehouse                     |              |
| Zoning                                       | Agricultural Reserve                                                     | Multiple Use Planned Development     |              |
| Future Land Use<br>Designation               | Agricultural Reserve                                                     | Commerce                             |              |
| Underlying Future<br>Land Use<br>Designation | None                                                                     | Agricultural Reserve                 |              |
| Conditions                                   | None                                                                     | None                                 |              |
| Density Bonus                                | Not Applicable                                                           | Not Applicable                       |              |
| Total Number of<br>Units                     | None                                                                     | None                                 |              |

#### Description of Site Vicinity

The Property is located on the west side of State Road 7, approximately <sup>1</sup>/<sub>4</sub> mile south of South State Road 7. The Property has a Future Land Use designation of Agricultural Reserve. Within the vicinity of the Property are multiple agricultural uses including row crops, agriculture sales and service, and a significant chipping and mulching facility.