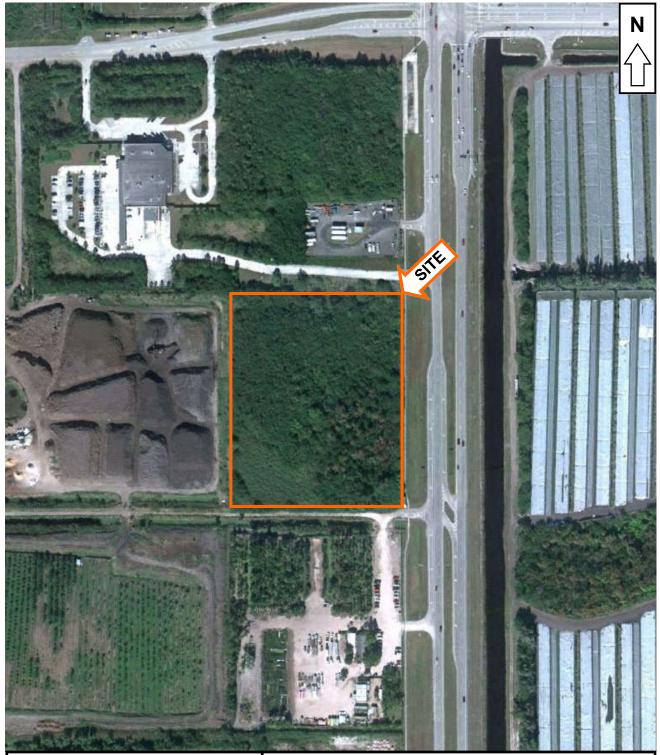

#### Description of Site Vicinity

The Property is located on the west side of State Road 7, approximately <sup>1</sup>/<sub>4</sub> mile south of South State Road 7. The Property has a Future Land Use designation of Agricultural Reserve. Within the vicinity of the Property are multiple agricultural uses including row crops, agriculture sales and service, and a significant chipping and mulching facility.

| Adjacent<br>Property | Land Use<br>Designation                                                                         | Zoning Designation                                                  | Existing Use                                                                                                                       | Control<br>Number |
|----------------------|-------------------------------------------------------------------------------------------------|---------------------------------------------------------------------|------------------------------------------------------------------------------------------------------------------------------------|-------------------|
| North                | Agricultural Reserve                                                                            | Agricultural Reserve                                                | US Post Office                                                                                                                     | 1996-100          |
|                      | (AGR)                                                                                           | (AGR)                                                               | (26,954 SF)                                                                                                                        |                   |
| South                | Industrial, with an<br>underlying<br>Agricultural Reserve<br>(IND/AGR) subject to<br>conditions | Light Industrial (IL)                                               | Sunflower Industrial<br>Landscape Services                                                                                         | 1999-30168        |
| East                 | Agricultural Reserve<br>(AGR)                                                                   | Agricultural Reserve –<br>Planned Unit<br>Development (AGR-<br>PUD) | Sussman Planned Unit<br>Development (743 total units;<br>325 single family & 418 zero lot<br>line) Dakota PUD (fka Sussman<br>PUD) | 2000-032          |
| West                 | Agricultural Reserve<br>(AGR)                                                                   | Agricultural Reserve<br>(AGR)                                       | Amerigrow Chipping &<br>Mulching Facility<br>(14,638 SF & 29.94 acres)                                                             | 1993-022          |

Land uses directly abutting the Property include the following: