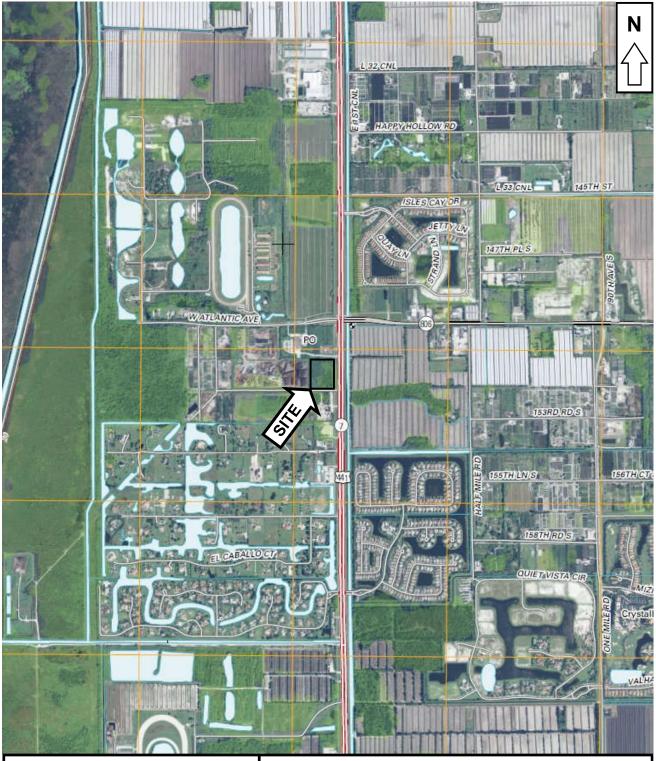

#### Figures Tab:

| 1. | Site Location Map |
|----|-------------------|
|----|-------------------|

- 2. Site Area Sketch
- 3. USGS Topographic Maps

The 8.0 +/- acre agricultural parcel (Palm Beach County Parcel No. 00-42-43-27-05-067-0140) is in the Western portion of the Agricultural Reserve of Palm Beach County, approximately 800 feet south of the intersection of West Atlantic Avenue and US 441 (Figure 1, Figures Tab). The site is heavily overgrown with invasive exotics on the northern half of the site that was used for the propagation of row crops as early as 1953, with a severely degraded Palustrine Forested wetland in the southeast portion of the site (Figure 2, Figures Tab). At the time of the site walk-through, there was an indigent encampment in the south-central portion of the property.