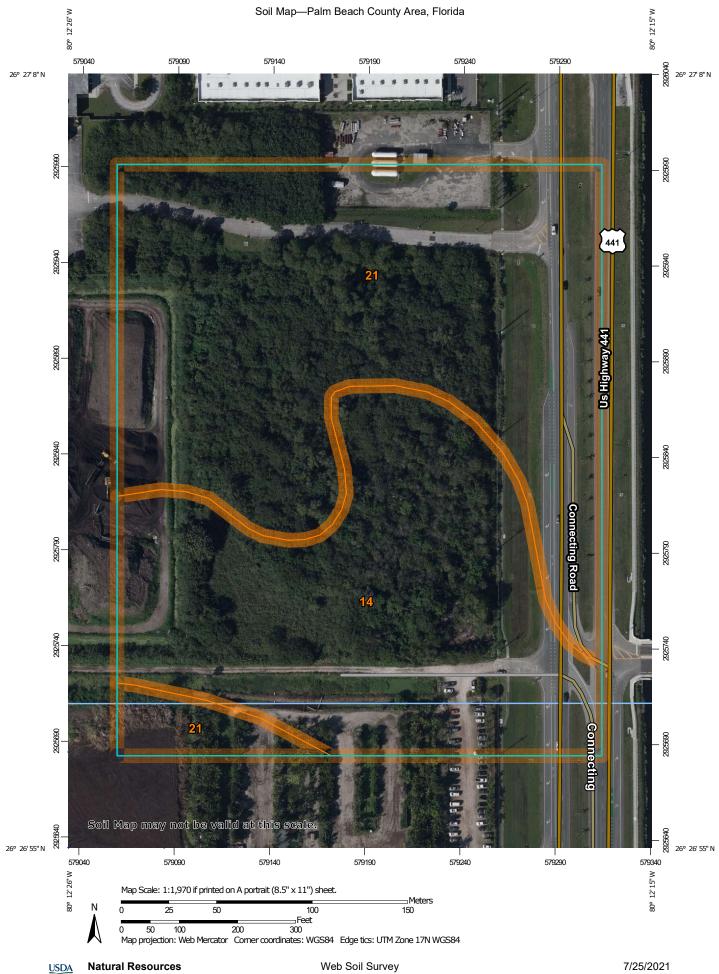

The 8.0 +/- acre agricultural parcel (Palm Beach County Parcel No. 00-42-43-27-05-067-0140) is in the Western portion of the Agricultural Reserve of Palm Beach County, approximately 800 feet south of the intersection of West Atlantic Avenue and US 441 (Figure 1, Figures Tab). The site is heavily overgrown with invasive exotics on the northern half of the site that was used for the propagation of row crops as early as 1953, with a severely degraded Palustrine Forested wetland in the southeast portion of the site (Figure 2, Figures Tab). At the time of the site walk-through, there was an indigent encampment in the south-central portion of the property.

#### **Business Environmental Risks (BERs)**

A BER as defined by ASTM E1527-13 is a non-scope consideration that may present a material environmental impact on the business associated with the current or planned use of the subject property. The northern half of the property was ditched and drained for the propagation of agricultural row crops from 1953 to 1991, while the southern portion of the site remained a Palustrine Forested Wetland. The southern undrained portion of the site includes Dania muck, a hydric soil (Figure 2, Figures Tab). The United States Fish and Wildlife Service (USFWS) identifies the southeastern 2.3 +/- acres of the property as a Palustrine-Forested Broad-Leaved-Deciduous, seasonally flooded and partially drained and ditched (PFO1Cd) wetland. During future planned redevelopment and permitting, wetland issues will need to be addressed with the United States Army Corps of Engineers (USACE) and the South Florida Water Management District (SFWMD).