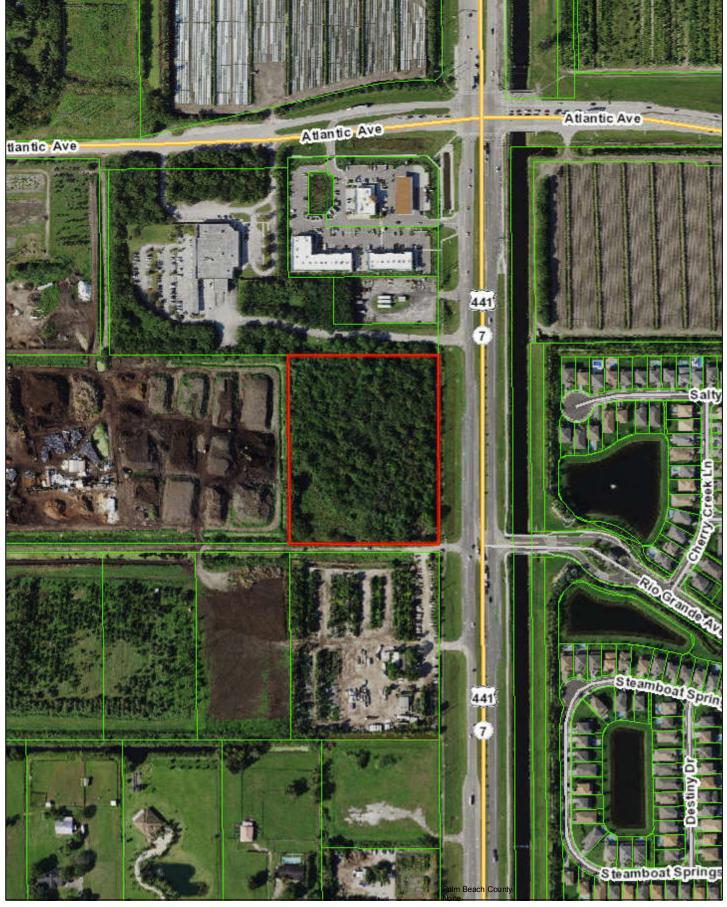

# Part 1. Amendment Data

| A. Amenum                                    |                                                                          |                                      |              |
|----------------------------------------------|--------------------------------------------------------------------------|--------------------------------------|--------------|
| Round                                        | 23-A                                                                     | Intake Date                          | May 11, 2022 |
| Application Name                             | EJKJ Industrial                                                          | Control No.                          | 1993-022     |
| Acres                                        | 7.93 acres                                                               | Concurrent<br>Zoning<br>application? | Yes          |
|                                              |                                                                          | Text Amend?                          | No           |
| PCNs                                         | 00-42-43-27-05-067-0140                                                  |                                      |              |
| Location                                     | West side of State Road 7, approximately ¼ mile south of Atlantic Avenue |                                      |              |
|                                              | Current                                                                  | Proposed                             |              |
| Tier                                         | Agricultural Reserve                                                     | Agricultural Reserve                 |              |
| Use                                          | Vacant                                                                   | Office Warehouse                     |              |
| Zoning                                       | Agricultural Reserve                                                     | Multiple Use Planned Development     |              |
| Future Land Use<br>Designation               | Agricultural Reserve                                                     | Commerce                             |              |
| Underlying Future<br>Land Use<br>Designation | None                                                                     | Agricultural Reserve                 |              |
| Conditions                                   | None                                                                     | None                                 |              |
| Density Bonus                                | Not Applicable                                                           | Not Applicable                       |              |
| Total Number of<br>Units                     | None                                                                     | None                                 |              |

# B. Surrounding Land Uses.

| Adjacent Lands | Use                                                                                                                                | Future Land Use                                                                              | Zoning                                                                                 |
|----------------|------------------------------------------------------------------------------------------------------------------------------------|----------------------------------------------------------------------------------------------|----------------------------------------------------------------------------------------|
| North          | US Post Office<br>(26,954 SF)                                                                                                      | Agricultural Reserve<br>(AGR)                                                                | Agricultural Reserve (AGR)<br>Control No. 1996-100                                     |
| South          | Sunflower Industrial<br>Landscape Services                                                                                         | Industrial, with an<br>underlying Agricultural<br>Reserve (IND/AGR)<br>subject to conditions | Light Industrial (IL)<br>Control No. 1999-30168                                        |
| East           | Sussman Planned Unit<br>Development (743 total units:<br>325 single family & 418 zero<br>lot line) Dakota PUD (fka<br>Sussman PUD) | Agricultural Reserve<br>(AGR)                                                                | Agricultural Reserve Planned<br>Unit Development (AGR-<br>PUD)<br>Control No. 2000-032 |
| West           | Amerigrow Chipping &<br>Mulching Facility<br>(14,638 SF & 29.94 acres)                                                             | Agricultural Reserve<br>(AGR)                                                                | Agricultural Reserve (AGR)<br>Control No. 1993-022                                     |

#### Description of Site Vicinity

The Property is located on the west side of State Road 7, approximately <sup>1</sup>/<sub>4</sub> mile south of South State Road 7. The Property has a Future Land Use designation of Agricultural Reserve. Within the vicinity of the Property are multiple agricultural uses including row crops, agriculture sales and service, and a significant chipping and mulching facility.

| Adjacent<br>Property | Land Use<br>Designation                                                                         | Zoning Designation                                                  | Existing Use                                                                                                                       | Control<br>Number |
|----------------------|-------------------------------------------------------------------------------------------------|---------------------------------------------------------------------|------------------------------------------------------------------------------------------------------------------------------------|-------------------|
| North                | Agricultural Reserve                                                                            | Agricultural Reserve                                                | US Post Office                                                                                                                     | 1996-100          |
|                      | (AGR)                                                                                           | (AGR)                                                               | (26,954 SF)                                                                                                                        |                   |
| South                | Industrial, with an<br>underlying<br>Agricultural Reserve<br>(IND/AGR) subject to<br>conditions | Light Industrial (IL)                                               | Sunflower Industrial<br>Landscape Services                                                                                         | 1999-30168        |
| East                 | Agricultural Reserve<br>(AGR)                                                                   | Agricultural Reserve –<br>Planned Unit<br>Development (AGR-<br>PUD) | Sussman Planned Unit<br>Development (743 total units;<br>325 single family & 418 zero lot<br>line) Dakota PUD (fka Sussman<br>PUD) | 2000-032          |
| West                 | Agricultural Reserve<br>(AGR)                                                                   | Agricultural Reserve<br>(AGR)                                       | Amerigrow Chipping &<br>Mulching Facility<br>(14,638 SF & 29.94 acres)                                                             | 1993-022          |