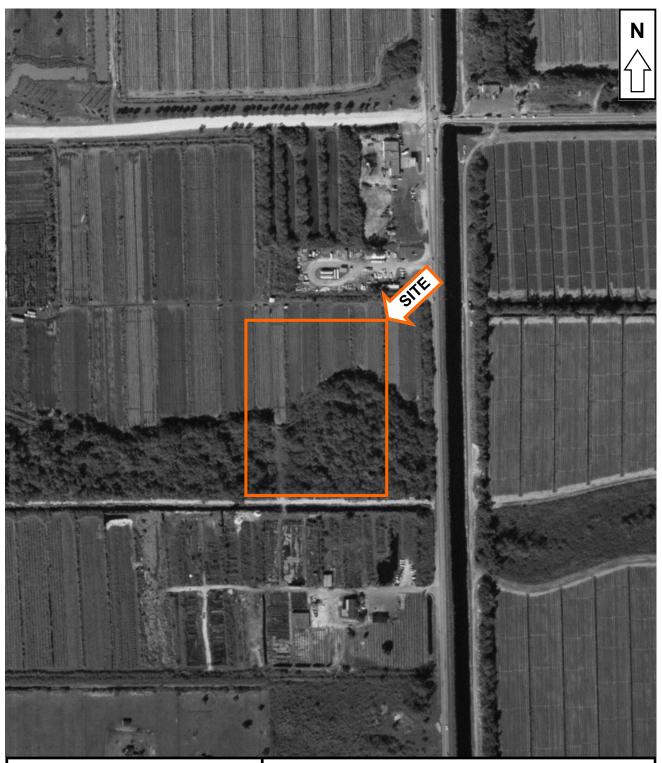

#### Description of Site Vicinity

The Property is located on the west side of State Road 7, approximately <sup>1</sup>/<sub>4</sub> mile south of South State Road 7. The Property has a Future Land Use designation of Agricultural Reserve. Within the vicinity of the Property are multiple agricultural uses including row crops, agriculture sales and service, and a significant chipping and mulching facility.

| Adjacent<br>Property | Land Use<br>Designation                                                                         | Zoning Designation                                                  | Existing Use                                                                                                                       | Control<br>Number |
|----------------------|-------------------------------------------------------------------------------------------------|---------------------------------------------------------------------|------------------------------------------------------------------------------------------------------------------------------------|-------------------|
| North                | Agricultural Reserve                                                                            | Agricultural Reserve                                                | US Post Office                                                                                                                     | 1996-100          |
|                      | (AGR)                                                                                           | (AGR)                                                               | (26,954 SF)                                                                                                                        |                   |
| South                | Industrial, with an<br>underlying<br>Agricultural Reserve<br>(IND/AGR) subject to<br>conditions | Light Industrial (IL)                                               | Sunflower Industrial<br>Landscape Services                                                                                         | 1999-30168        |
| East                 | Agricultural Reserve<br>(AGR)                                                                   | Agricultural Reserve –<br>Planned Unit<br>Development (AGR-<br>PUD) | Sussman Planned Unit<br>Development (743 total units;<br>325 single family & 418 zero lot<br>line) Dakota PUD (fka Sussman<br>PUD) | 2000-032          |
| West                 | Agricultural Reserve<br>(AGR)                                                                   | Agricultural Reserve<br>(AGR)                                       | Amerigrow Chipping &<br>Mulching Facility<br>(14,638 SF & 29.94 acres)                                                             | 1993-022          |

Land uses directly abutting the Property include the following: