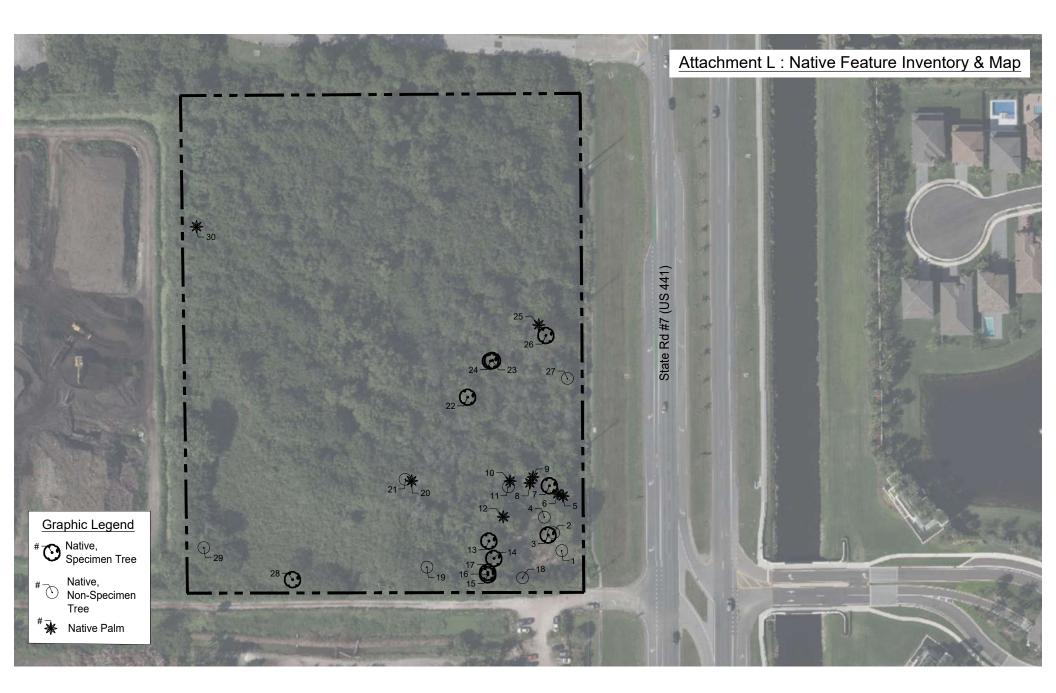

#### Environmental •••

| Significant habitats<br>or species | The Property is heavily overgrown with invasive exotics on the northern half of the Property. This portion of the Property was previously used for the propagation of row crops dating back to 1953. A severely degraded Palustrine Forested wetland is located in the southeast portion of the Property. There are several large Strangler Figs on the Property that will be addressed during the site plan approval process. See Attachment L for Environmental Report and Tree Location Map. |  |
|------------------------------------|-------------------------------------------------------------------------------------------------------------------------------------------------------------------------------------------------------------------------------------------------------------------------------------------------------------------------------------------------------------------------------------------------------------------------------------------------------------------------------------------------|--|
| Flood Zone*                        | <b>lood Zone*</b> Zone X – The Property is not located within a Flood Zone.                                                                                                                                                                                                                                                                                                                                                                                                                     |  |
| Wellfield Zone*                    | Wellfield Zone*         The Property is not located within a Wellfield Protection Zone. See Attachment                                                                                                                                                                                                                                                                                                                                                                                          |  |

# Part 6. Attachments

- A. PCN's, Legal Description and Warranty Deed (include Legal in PDF & Word)
- B. Agent Consent Form
- C. Applicant's Ownership Affidavit
- D. Applicant's Notice Affidavit, Property Appraiser List, and Labels
- E. Disclosure of Ownership Interests
- F. Built Feature Inventory & Map
- **G.** Consistency with the Comprehensive Plan and Florida Statutes (include in PDF & Word)
- H. Traffic Approval Letter & Traffic Study
- I. Water & Wastewater Provider LOS Letters
- J. Drainage Statement
- K. Fire Rescue Letter
- L. Natural Feature Inventory & Map
- M. Wellfield Zone
- N. Historic Resource Evaluation Letter
- O. Survey