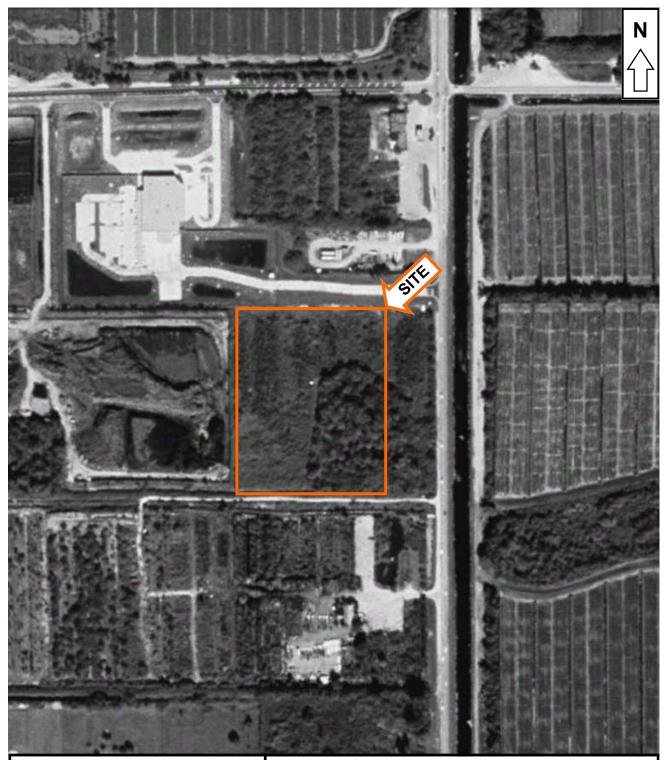

#### Description of Site Vicinity

The Property is located on the west side of State Road 7, approximately <sup>1</sup>/<sub>4</sub> mile south of South State Road 7. The Property has a Future Land Use designation of Agricultural Reserve. Within the vicinity of the Property are multiple agricultural uses including row crops, agriculture sales and service, and a significant chipping and mulching facility.

| Adjacent<br>Property | Land Use<br>Designation                                                                         | Zoning Designation                                                  | Existing Use                                                                                                                       | Control<br>Number |
|----------------------|-------------------------------------------------------------------------------------------------|---------------------------------------------------------------------|------------------------------------------------------------------------------------------------------------------------------------|-------------------|
| North                | Agricultural Reserve                                                                            | Agricultural Reserve                                                | US Post Office                                                                                                                     | 1996-100          |
|                      | (AGR)                                                                                           | (AGR)                                                               | (26,954 SF)                                                                                                                        |                   |
| South                | Industrial, with an<br>underlying<br>Agricultural Reserve<br>(IND/AGR) subject to<br>conditions | Light Industrial (IL)                                               | Sunflower Industrial<br>Landscape Services                                                                                         | 1999-30168        |
| East                 | Agricultural Reserve<br>(AGR)                                                                   | Agricultural Reserve –<br>Planned Unit<br>Development (AGR-<br>PUD) | Sussman Planned Unit<br>Development (743 total units;<br>325 single family & 418 zero lot<br>line) Dakota PUD (fka Sussman<br>PUD) | 2000-032          |
| West                 | Agricultural Reserve<br>(AGR)                                                                   | Agricultural Reserve<br>(AGR)                                       | Amerigrow Chipping &<br>Mulching Facility<br>(14,638 SF & 29.94 acres)                                                             | 1993-022          |

Land uses directly abutting the Property include the following: