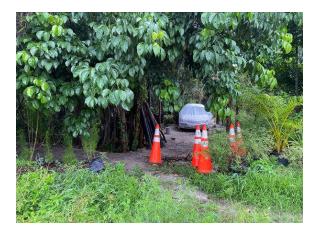

The 8.0 +/- acre agricultural parcel (Palm Beach County Parcel No. 00-42-43-27-05-067-0140) is in the Western portion of the Agricultural Reserve of Palm Beach County, approximately 800 feet south of the intersection of West Atlantic Avenue and US 441 (Figure 1, Figures Tab). The site is heavily overgrown with invasive exotics on the northern half of the site that was used for the propagation of row crops as early as 1953, with a severely degraded Palustrine Forested wetland in the southeast portion of the site (Figure 2, Figures Tab). At the time of the site walk-through, there was an indigent encampment in the south-central portion of the property.