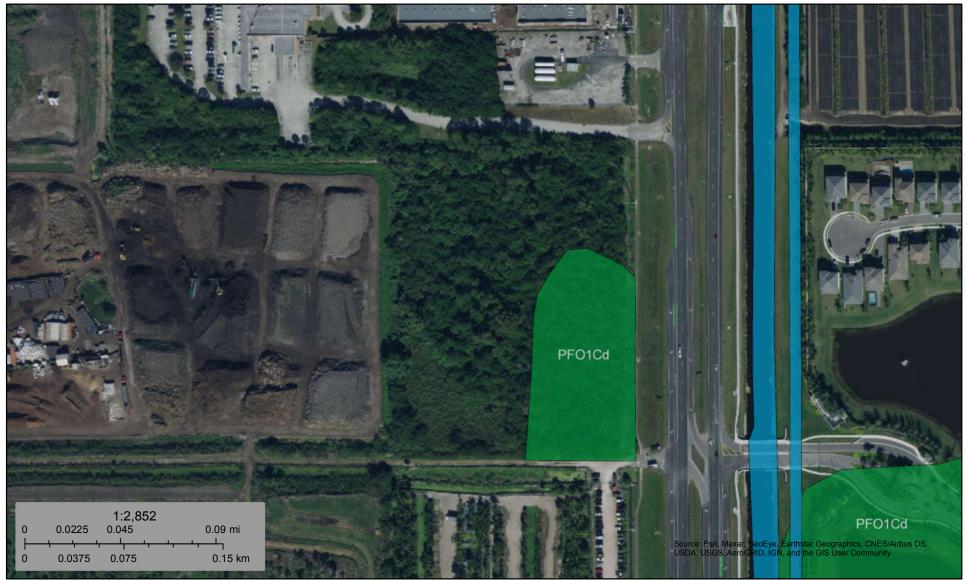

The 8.0 +/- acre agricultural parcel (Palm Beach County Parcel No. 00-42-43-27-05-067-0140) is in the Western portion of the Agricultural Reserve of Palm Beach County, approximately 800 feet south of the intersection of West Atlantic Avenue and US 441 (Figure 1, Figures Tab). The site is heavily overgrown with invasive exotics on the northern half of the site that was used for the propagation of row crops as early as 1953, with a severely degraded Palustrine Forested wetland in the southeast portion of the site (Figure 2, Figures Tab). At the time of the site walk-through, there was an indigent encampment in the south-central portion of the property.

#### **Business Environmental Risks (BERs)**

A BER as defined by ASTM E1527-13 is a non-scope consideration that may present a material environmental impact on the business associated with the current or planned use of the subject property. The northern half of the property was ditched and drained for the propagation of agricultural row crops from 1953 to 1991, while the southern portion of the site remained a Palustrine Forested Wetland. The southern undrained portion of the site includes Dania muck, a hydric soil (Figure 2, Figures Tab). The United States Fish and Wildlife Service (USFWS) identifies the southeastern 2.3 +/- acres of the property as a Palustrine-Forested Broad-Leaved-Deciduous, seasonally flooded and partially drained and ditched (PFO1Cd) wetland. During future planned redevelopment and permitting, wetland issues will need to be addressed with the United States Army Corps of Engineers (USACE) and the South Florida Water Management District (SFWMD).