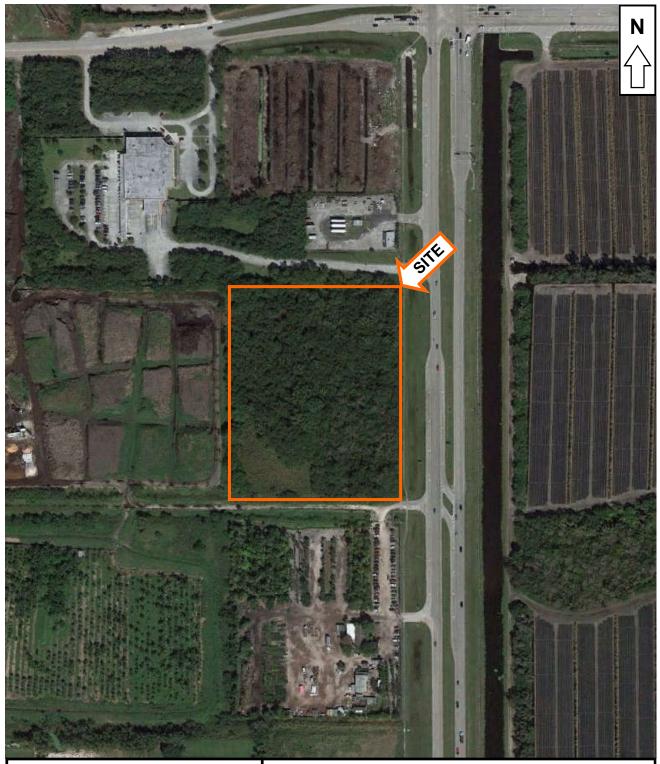

#### Description of Site Vicinity

The Property is located on the west side of State Road 7, approximately <sup>1</sup>/<sub>4</sub> mile south of South State Road 7. The Property has a Future Land Use designation of Agricultural Reserve. Within the vicinity of the Property are multiple agricultural uses including row crops, agriculture sales and service, and a significant chipping and mulching facility.

| Adjacent<br>Property | Land Use<br>Designation                                                                         | Zoning Designation                                                  | Existing Use                                                                                                                       | Control<br>Number |
|----------------------|-------------------------------------------------------------------------------------------------|---------------------------------------------------------------------|------------------------------------------------------------------------------------------------------------------------------------|-------------------|
| North                | Agricultural Reserve                                                                            | Agricultural Reserve                                                | US Post Office                                                                                                                     | 1996-100          |
|                      | (AGR)                                                                                           | (AGR)                                                               | (26,954 SF)                                                                                                                        |                   |
| South                | Industrial, with an<br>underlying<br>Agricultural Reserve<br>(IND/AGR) subject to<br>conditions | Light Industrial (IL)                                               | Sunflower Industrial<br>Landscape Services                                                                                         | 1999-30168        |
| East                 | Agricultural Reserve<br>(AGR)                                                                   | Agricultural Reserve –<br>Planned Unit<br>Development (AGR-<br>PUD) | Sussman Planned Unit<br>Development (743 total units;<br>325 single family & 418 zero lot<br>line) Dakota PUD (fka Sussman<br>PUD) | 2000-032          |
| West                 | Agricultural Reserve<br>(AGR)                                                                   | Agricultural Reserve<br>(AGR)                                       | Amerigrow Chipping &<br>Mulching Facility<br>(14,638 SF & 29.94 acres)                                                             | 1993-022          |

Land uses directly abutting the Property include the following: