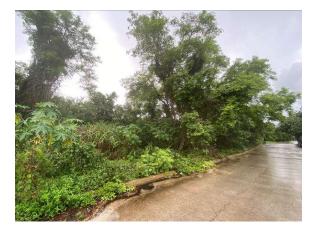

#### Environmental •••

| Significant habitats<br>or species | The Property is heavily overgrown with invasive exotics on the northern half of the Property. This portion of the Property was previously used for the propagation of row crops dating back to 1953. A severely degraded Palustrine Forested wetland is located in the southeast portion of the Property. There are several large Strangler Figs on the Property that will be addressed during the site plan approval process. See Attachment L for Environmental Report and Tree Location Map. |  |
|------------------------------------|-------------------------------------------------------------------------------------------------------------------------------------------------------------------------------------------------------------------------------------------------------------------------------------------------------------------------------------------------------------------------------------------------------------------------------------------------------------------------------------------------|--|
| Flood Zone*                        | <b>lood Zone*</b> Zone X – The Property is not located within a Flood Zone.                                                                                                                                                                                                                                                                                                                                                                                                                     |  |
| Wellfield Zone*                    | Wellfield Zone*         The Property is not located within a Wellfield Protection Zone. See Attachment                                                                                                                                                                                                                                                                                                                                                                                          |  |

The Property was historically utilized for agriculture however, the Property has since become overgrown with mostly invasive plant materials and is now vacant. As new residential projects continue to be approved in the Agricultural Reserve and more people populate the area, additional services are needed and should be located close to the populated area. These services include but are not limited to landscape services, flex office and warehouses for contractors, self-storage and similar uses are necessary to support the growing population in the immediate area. This small 7.9-acre parcel is not large enough to accommodate an agricultural use that would support agriculture operations in the area. The proposed change would allow for office warehouse use to provide a needed service to the neighboring residential communities without being directly adjacent to those uses. The Property's location on the west side of State Road 7 between two parcels already designated as Industrial and Commercial Low on the Future Land Use Atlas prevents the possibility of having a potentially negative impact on the residential use.