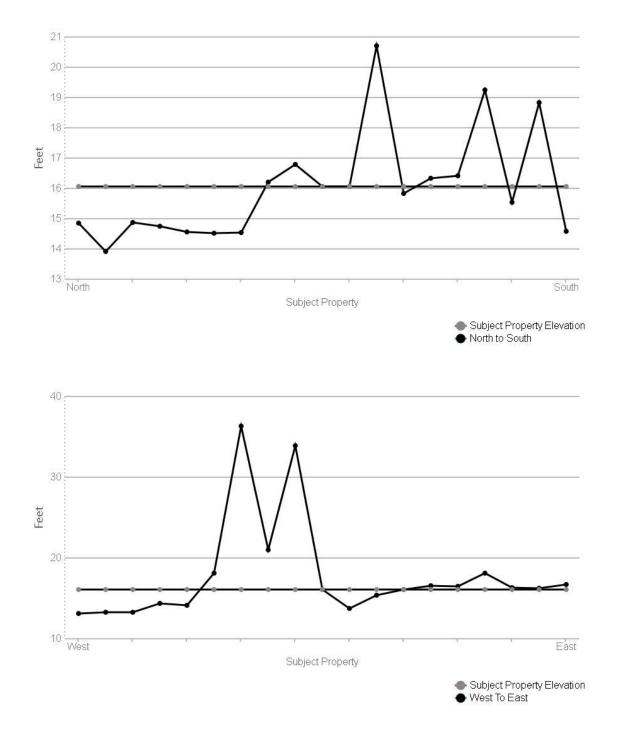

The 8.0 +/- acre agricultural parcel (Palm Beach County Parcel No. 00-42-43-27-05-067-0140) is in the Western portion of the Agricultural Reserve of Palm Beach County, approximately 800 feet south of the intersection of West Atlantic Avenue and US 441 (Figure 1, Figures Tab). The site is heavily overgrown with invasive exotics on the northern half of the site that was used for the propagation of row crops as early as 1953, with a severely degraded Palustrine Forested wetland in the southeast portion of the site (Figure 2, Figures Tab). At the time of the site walk-through, there was an indigent encampment in the south-central portion of the property.