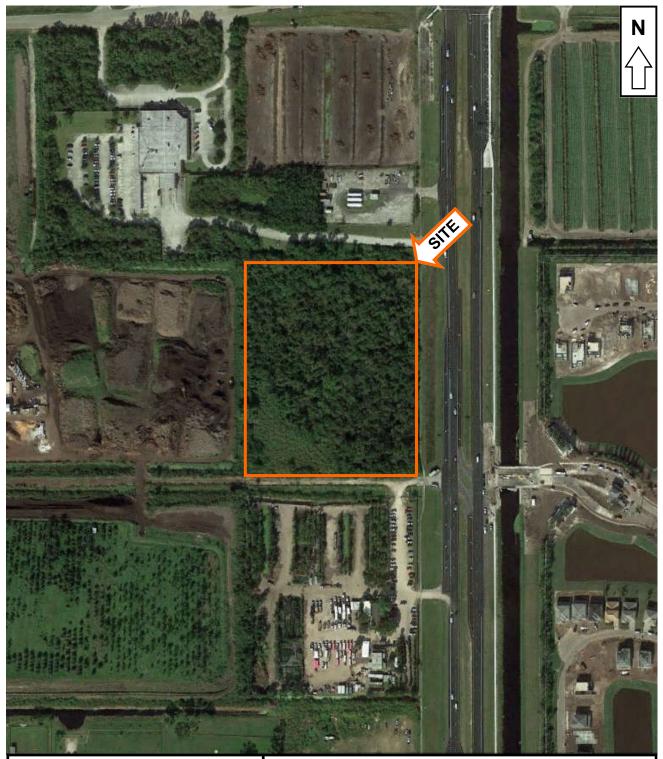

#### Description of Site Vicinity

The Property is located on the west side of State Road 7, approximately <sup>1</sup>/<sub>4</sub> mile south of South State Road 7. The Property has a Future Land Use designation of Agricultural Reserve. Within the vicinity of the Property are multiple agricultural uses including row crops, agriculture sales and service, and a significant chipping and mulching facility.

| Adjacent<br>Property | Land Use<br>Designation                                                                         | Zoning Designation                                                  | Existing Use                                                                                                                       | Control<br>Number |
|----------------------|-------------------------------------------------------------------------------------------------|---------------------------------------------------------------------|------------------------------------------------------------------------------------------------------------------------------------|-------------------|
| North                | Agricultural Reserve                                                                            | Agricultural Reserve                                                | US Post Office                                                                                                                     | 1996-100          |
|                      | (AGR)                                                                                           | (AGR)                                                               | (26,954 SF)                                                                                                                        |                   |
| South                | Industrial, with an<br>underlying<br>Agricultural Reserve<br>(IND/AGR) subject to<br>conditions | Light Industrial (IL)                                               | Sunflower Industrial<br>Landscape Services                                                                                         | 1999-30168        |
| East                 | Agricultural Reserve<br>(AGR)                                                                   | Agricultural Reserve –<br>Planned Unit<br>Development (AGR-<br>PUD) | Sussman Planned Unit<br>Development (743 total units;<br>325 single family & 418 zero lot<br>line) Dakota PUD (fka Sussman<br>PUD) | 2000-032          |
| West                 | Agricultural Reserve<br>(AGR)                                                                   | Agricultural Reserve<br>(AGR)                                       | Amerigrow Chipping &<br>Mulching Facility<br>(14,638 SF & 29.94 acres)                                                             | 1993-022          |

Land uses directly abutting the Property include the following: