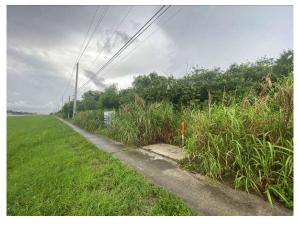

#### Environmental •••

| Significant habitats<br>or species | The Property is heavily overgrown with invasive exotics on the northern half of the Property. This portion of the Property was previously used for the propagation of row crops dating back to 1953. A severely degraded Palustrine Forested wetland is located in the southeast portion of the Property. There are several large Strangler Figs on the Property that will be addressed during the site plan approval process. See Attachment L for Environmental Report and Tree Location Map. |  |
|------------------------------------|-------------------------------------------------------------------------------------------------------------------------------------------------------------------------------------------------------------------------------------------------------------------------------------------------------------------------------------------------------------------------------------------------------------------------------------------------------------------------------------------------|--|
| Flood Zone*                        | <b>lood Zone*</b> Zone X – The Property is not located within a Flood Zone.                                                                                                                                                                                                                                                                                                                                                                                                                     |  |
| Wellfield Zone*                    | Wellfield Zone*         The Property is not located within a Wellfield Protection Zone. See Attachment                                                                                                                                                                                                                                                                                                                                                                                          |  |

The 8.0 +/- acre agricultural parcel (Palm Beach County Parcel No. 00-42-43-27-05-067-0140) is in the Western portion of the Agricultural Reserve of Palm Beach County, approximately 800 feet south of the intersection of West Atlantic Avenue and US 441 (Figure 1, Figures Tab). The site is heavily overgrown with invasive exotics on the northern half of the site that was used for the propagation of row crops as early as 1953, with a severely degraded Palustrine Forested wetland in the southeast portion of the site (Figure 2, Figures Tab). At the time of the site walk-through, there was an indigent encampment in the south-central portion of the property.

#### **Business Environmental Risks (BERs)**

A BER as defined by ASTM E1527-13 is a non-scope consideration that may present a material environmental impact on the business associated with the current or planned use of the subject property. The northern half of the property was ditched and drained for the propagation of agricultural row crops from 1953 to 1991, while the southern portion of the site remained a Palustrine Forested Wetland. The southern undrained portion of the site includes Dania muck, a hydric soil (Figure 2, Figures Tab). The United States Fish and Wildlife Service (USFWS) identifies the southeastern 2.3 +/- acres of the property as a Palustrine-Forested Broad-Leaved-Deciduous, seasonally flooded and partially drained and ditched (PFO1Cd) wetland. During future planned redevelopment and permitting, wetland issues will need to be addressed with the United States Army Corps of Engineers (USACE) and the South Florida Water Management District (SFWMD).