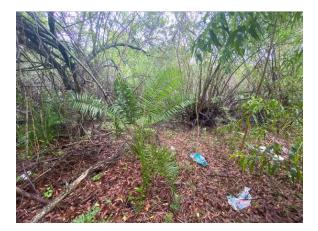

#### Environmental •••

| Significant habitats<br>or species | The Property is heavily overgrown with invasive exotics on the northern half of the Property. This portion of the Property was previously used for the propagation of row crops dating back to 1953. A severely degraded Palustrine Forested wetland is located in the southeast portion of the Property. There are several large Strangler Figs on the Property that will be addressed during the site plan approval process. See Attachment L for Environmental Report and Tree Location Map. |  |
|------------------------------------|-------------------------------------------------------------------------------------------------------------------------------------------------------------------------------------------------------------------------------------------------------------------------------------------------------------------------------------------------------------------------------------------------------------------------------------------------------------------------------------------------|--|
| Flood Zone*                        | <b>lood Zone*</b> Zone X – The Property is not located within a Flood Zone.                                                                                                                                                                                                                                                                                                                                                                                                                     |  |
| Wellfield Zone*                    | Wellfield Zone*         The Property is not located within a Wellfield Protection Zone. See Attachment                                                                                                                                                                                                                                                                                                                                                                                          |  |

The 8.0 +/- acre agricultural parcel (Palm Beach County Parcel No. 00-42-43-27-05-067-0140) is in the Western portion of the Agricultural Reserve of Palm Beach County, approximately 800 feet south of the intersection of West Atlantic Avenue and US 441 (Figure 1, Figures Tab). The site is heavily overgrown with invasive exotics on the northern half of the site that was used for the propagation of row crops as early as 1953, with a severely degraded Palustrine Forested wetland in the southeast portion of the site (Figure 2, Figures Tab). At the time of the site walk-through, there was an indigent encampment in the south-central portion of the property.