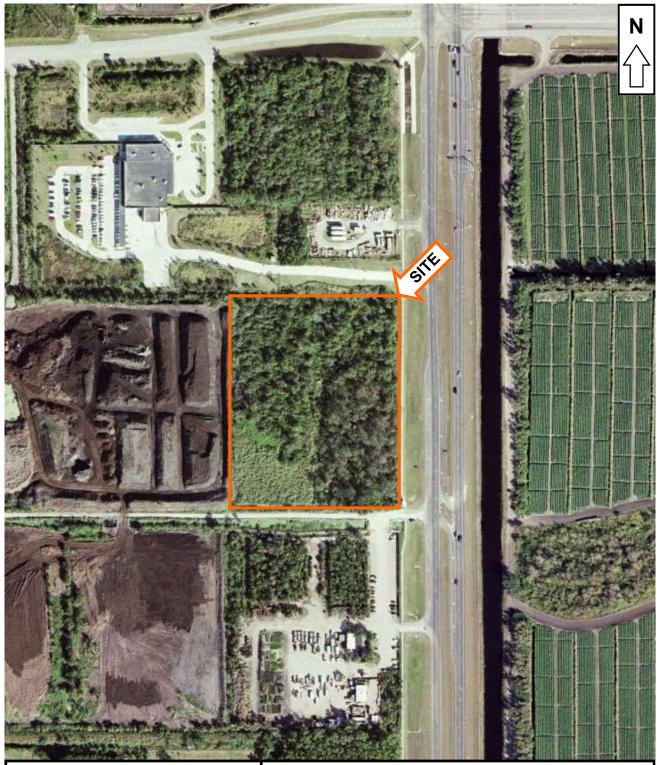

#### Description of Site Vicinity

The Property is located on the west side of State Road 7, approximately <sup>1</sup>/<sub>4</sub> mile south of South State Road 7. The Property has a Future Land Use designation of Agricultural Reserve. Within the vicinity of the Property are multiple agricultural uses including row crops, agriculture sales and service, and a significant chipping and mulching facility.

| Adjacent<br>Property | Land Use<br>Designation                                                                         | Zoning Designation                                                  | Existing Use                                                                                                                       | Control<br>Number |
|----------------------|-------------------------------------------------------------------------------------------------|---------------------------------------------------------------------|------------------------------------------------------------------------------------------------------------------------------------|-------------------|
| North                | Agricultural Reserve                                                                            | Agricultural Reserve                                                | US Post Office                                                                                                                     | 1996-100          |
|                      | (AGR)                                                                                           | (AGR)                                                               | (26,954 SF)                                                                                                                        |                   |
| South                | Industrial, with an<br>underlying<br>Agricultural Reserve<br>(IND/AGR) subject to<br>conditions | Light Industrial (IL)                                               | Sunflower Industrial<br>Landscape Services                                                                                         | 1999-30168        |
| East                 | Agricultural Reserve<br>(AGR)                                                                   | Agricultural Reserve –<br>Planned Unit<br>Development (AGR-<br>PUD) | Sussman Planned Unit<br>Development (743 total units;<br>325 single family & 418 zero lot<br>line) Dakota PUD (fka Sussman<br>PUD) | 2000-032          |
| West                 | Agricultural Reserve<br>(AGR)                                                                   | Agricultural Reserve<br>(AGR)                                       | Amerigrow Chipping &<br>Mulching Facility<br>(14,638 SF & 29.94 acres)                                                             | 1993-022          |

Land uses directly abutting the Property include the following:

# B. Surrounding Land Uses.

| Adjacent Lands | Use                                                                                                                                | Future Land Use                                                                              | Zoning                                                                                 |
|----------------|------------------------------------------------------------------------------------------------------------------------------------|----------------------------------------------------------------------------------------------|----------------------------------------------------------------------------------------|
| North          | US Post Office<br>(26,954 SF)                                                                                                      | Agricultural Reserve<br>(AGR)                                                                | Agricultural Reserve (AGR)<br>Control No. 1996-100                                     |
| South          | Sunflower Industrial<br>Landscape Services                                                                                         | Industrial, with an<br>underlying Agricultural<br>Reserve (IND/AGR)<br>subject to conditions | Light Industrial (IL)<br>Control No. 1999-30168                                        |
| East           | Sussman Planned Unit<br>Development (743 total units:<br>325 single family & 418 zero<br>lot line) Dakota PUD (fka<br>Sussman PUD) | Agricultural Reserve<br>(AGR)                                                                | Agricultural Reserve Planned<br>Unit Development (AGR-<br>PUD)<br>Control No. 2000-032 |
| West           | Amerigrow Chipping &<br>Mulching Facility<br>(14,638 SF & 29.94 acres)                                                             | Agricultural Reserve<br>(AGR)                                                                | Agricultural Reserve (AGR)<br>Control No. 1993-022                                     |