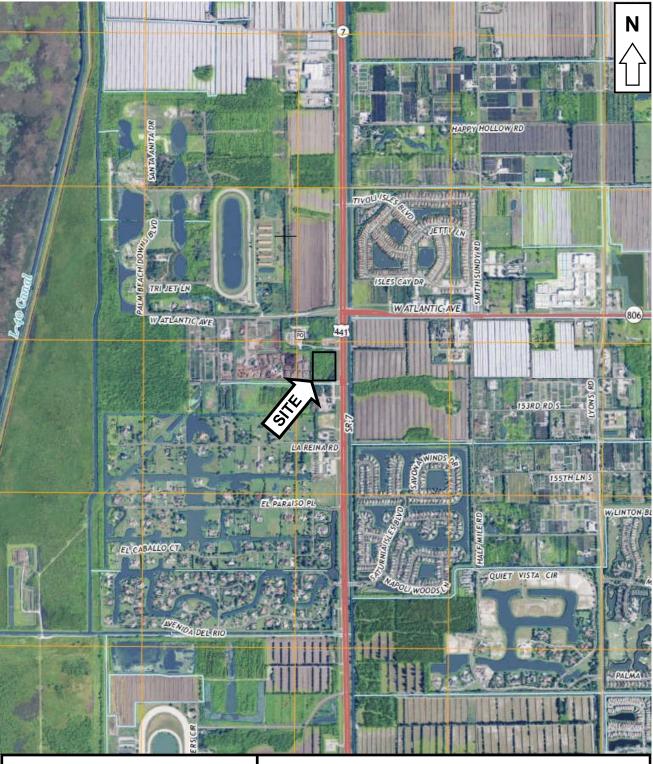

#### Figures Tab:

| 1. | Site Location Map |
|----|-------------------|
|----|-------------------|

- 2. Site Area Sketch
- 3. USGS Topographic Maps

The 8.0 +/- acre agricultural parcel (Palm Beach County Parcel No. 00-42-43-27-05-067-0140) is in the Western portion of the Agricultural Reserve of Palm Beach County, approximately 800 feet south of the intersection of West Atlantic Avenue and US 441 (Figure 1, Figures Tab). The site is heavily overgrown with invasive exotics on the northern half of the site that was used for the propagation of row crops as early as 1953, with a severely degraded Palustrine Forested wetland in the southeast portion of the site (Figure 2, Figures Tab). At the time of the site walk-through, there was an indigent encampment in the south-central portion of the property.