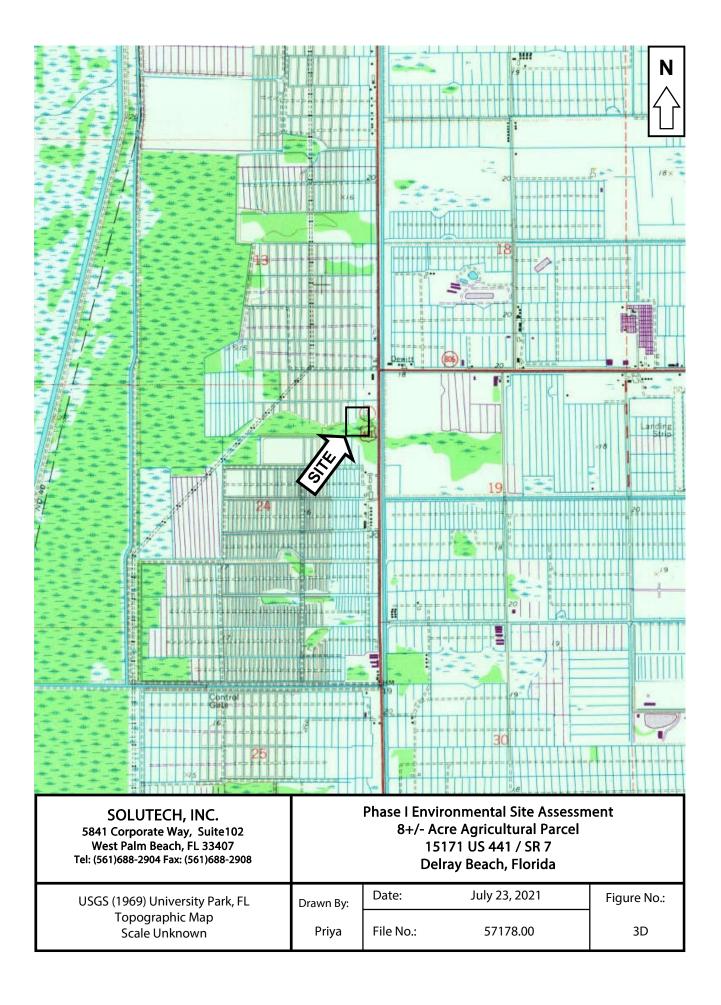

#### Figures Tab:

| 1. | Site Location Map |
|----|-------------------|
|----|-------------------|

- 2. Site Area Sketch
- 3. USGS Topographic Maps

The 8.0 +/- acre agricultural parcel (Palm Beach County Parcel No. 00-42-43-27-05-067-0140) is in the Western portion of the Agricultural Reserve of Palm Beach County, approximately 800 feet south of the intersection of West Atlantic Avenue and US 441 (Figure 1, Figures Tab). The site is heavily overgrown with invasive exotics on the northern half of the site that was used for the propagation of row crops as early as 1953, with a severely degraded Palustrine Forested wetland in the southeast portion of the site (Figure 2, Figures Tab). At the time of the site walk-through, there was an indigent encampment in the south-central portion of the property.