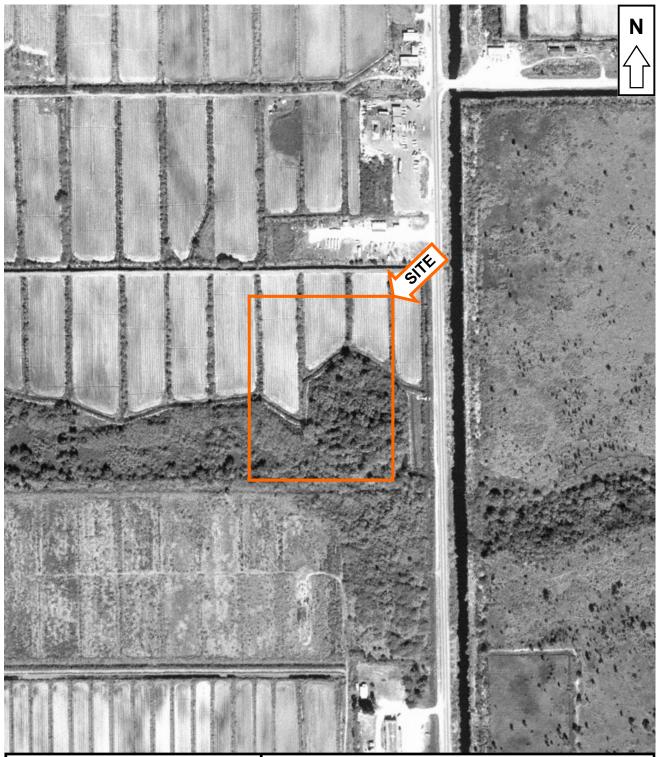

# B. Surrounding Land Uses.

| Adjacent Lands | Use                                                                                                                                | Future Land Use                                                                              | Zoning                                                                                 |
|----------------|------------------------------------------------------------------------------------------------------------------------------------|----------------------------------------------------------------------------------------------|----------------------------------------------------------------------------------------|
| North          | US Post Office<br>(26,954 SF)                                                                                                      | Agricultural Reserve<br>(AGR)                                                                | Agricultural Reserve (AGR)<br>Control No. 1996-100                                     |
| South          | Sunflower Industrial<br>Landscape Services                                                                                         | Industrial, with an<br>underlying Agricultural<br>Reserve (IND/AGR)<br>subject to conditions | Light Industrial (IL)<br>Control No. 1999-30168                                        |
| East           | Sussman Planned Unit<br>Development (743 total units:<br>325 single family & 418 zero<br>lot line) Dakota PUD (fka<br>Sussman PUD) | Agricultural Reserve<br>(AGR)                                                                | Agricultural Reserve Planned<br>Unit Development (AGR-<br>PUD)<br>Control No. 2000-032 |
| West           | Amerigrow Chipping &<br>Mulching Facility<br>(14,638 SF & 29.94 acres)                                                             | Agricultural Reserve<br>(AGR)                                                                | Agricultural Reserve (AGR)<br>Control No. 1993-022                                     |

| Adjacent<br>Property | Land Use<br>Designation                                                                         | Zoning Designation                                                  | Existing Use                                                                                                                       | Control<br>Number |
|----------------------|-------------------------------------------------------------------------------------------------|---------------------------------------------------------------------|------------------------------------------------------------------------------------------------------------------------------------|-------------------|
| North                | Agricultural Reserve                                                                            | Agricultural Reserve                                                | US Post Office                                                                                                                     | 1996-100          |
|                      | (AGR)                                                                                           | (AGR)                                                               | (26,954 SF)                                                                                                                        |                   |
| South                | Industrial, with an<br>underlying<br>Agricultural Reserve<br>(IND/AGR) subject to<br>conditions | Light Industrial (IL)                                               | Sunflower Industrial<br>Landscape Services                                                                                         | 1999-30168        |
| East                 | Agricultural Reserve<br>(AGR)                                                                   | Agricultural Reserve –<br>Planned Unit<br>Development (AGR-<br>PUD) | Sussman Planned Unit<br>Development (743 total units;<br>325 single family & 418 zero lot<br>line) Dakota PUD (fka Sussman<br>PUD) | 2000-032          |
| West                 | Agricultural Reserve<br>(AGR)                                                                   | Agricultural Reserve<br>(AGR)                                       | Amerigrow Chipping &<br>Mulching Facility<br>(14,638 SF & 29.94 acres)                                                             | 1993-022          |

Land uses directly abutting the Property include the following: