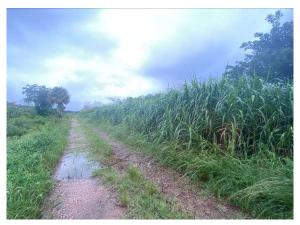

#### Environmental •••

| Significant habitats<br>or species | The Property is heavily overgrown with invasive exotics on the northern half of the Property. This portion of the Property was previously used for the propagation of row crops dating back to 1953. A severely degraded Palustrine Forested wetland is located in the southeast portion of the Property. There are several large Strangler Figs on the Property that will be addressed during the site plan approval process. See Attachment L for Environmental Report and Tree Location Map. |  |
|------------------------------------|-------------------------------------------------------------------------------------------------------------------------------------------------------------------------------------------------------------------------------------------------------------------------------------------------------------------------------------------------------------------------------------------------------------------------------------------------------------------------------------------------|--|
| Flood Zone*                        | <b>lood Zone*</b> Zone X – The Property is not located within a Flood Zone.                                                                                                                                                                                                                                                                                                                                                                                                                     |  |
| Wellfield Zone*                    | Wellfield Zone*         The Property is not located within a Wellfield Protection Zone. See Attachment                                                                                                                                                                                                                                                                                                                                                                                          |  |

The 8.0 +/- acre agricultural parcel (Palm Beach County Parcel No. 00-42-43-27-05-067-0140) is in the Western portion of the Agricultural Reserve of Palm Beach County, approximately 800 feet south of the intersection of West Atlantic Avenue and US 441 (Figure 1, Figures Tab). The site is heavily overgrown with invasive exotics on the northern half of the site that was used for the propagation of row crops as early as 1953, with a severely degraded Palustrine Forested wetland in the southeast portion of the site (Figure 2, Figures Tab). At the time of the site walk-through, there was an indigent encampment in the south-central portion of the property.