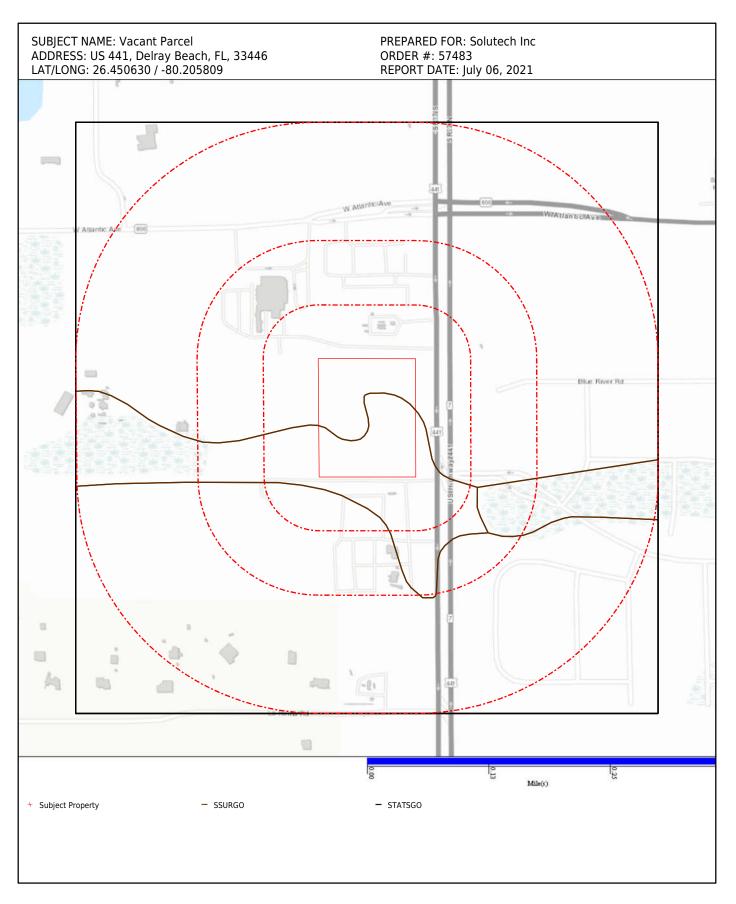

The 8.0 +/- acre agricultural parcel (Palm Beach County Parcel No. 00-42-43-27-05-067-0140) is in the Western portion of the Agricultural Reserve of Palm Beach County, approximately 800 feet south of the intersection of West Atlantic Avenue and US 441 (Figure 1, Figures Tab). The site is heavily overgrown with invasive exotics on the northern half of the site that was used for the propagation of row crops as early as 1953, with a severely degraded Palustrine Forested wetland in the southeast portion of the site (Figure 2, Figures Tab). At the time of the site walk-through, there was an indigent encampment in the south-central portion of the property.

#### **Business Environmental Risks (BERs)**

A BER as defined by ASTM E1527-13 is a non-scope consideration that may present a material environmental impact on the business associated with the current or planned use of the subject property. The northern half of the property was ditched and drained for the propagation of agricultural row crops from 1953 to 1991, while the southern portion of the site remained a Palustrine Forested Wetland. The southern undrained portion of the site includes Dania muck, a hydric soil (Figure 2, Figures Tab). The United States Fish and Wildlife Service (USFWS) identifies the southeastern 2.3 +/- acres of the property as a Palustrine-Forested Broad-Leaved-Deciduous, seasonally flooded and partially drained and ditched (PFO1Cd) wetland. During future planned redevelopment and permitting, wetland issues will need to be addressed with the United States Army Corps of Engineers (USACE) and the South Florida Water Management District (SFWMD).