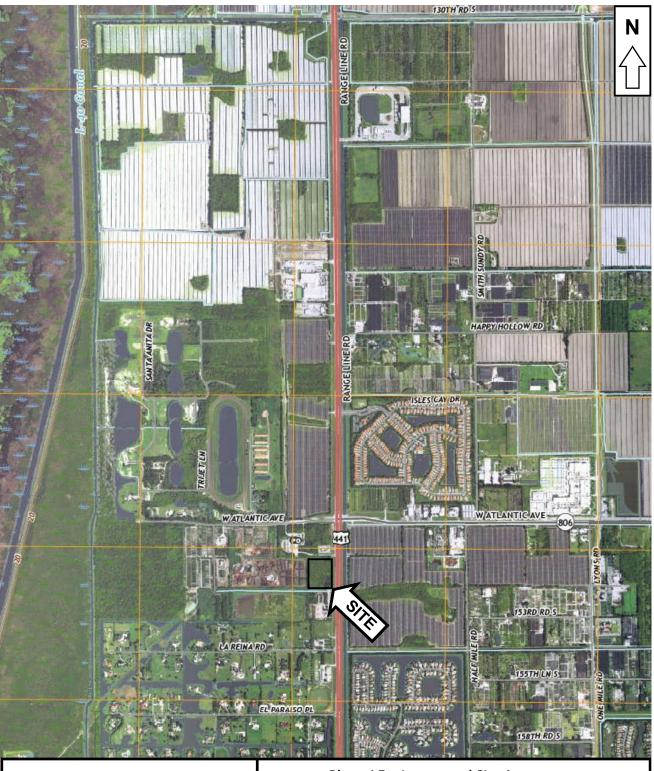

#### **Introduction**

On behalf of the Applicant, JMorton Planning & Landscape Architecture is requesting a Comprehensive Plan Future Land Use Atlas amendment for the property located at on the west side of State Road 7, south of Atlantic Avenue ("Property").

#### Description of Site Vicinity

The Property is located on the west side of State Road 7, approximately <sup>1</sup>/<sub>4</sub> mile south of South State Road 7. The Property has a Future Land Use designation of Agricultural Reserve. Within the vicinity of the Property are multiple agricultural uses including row crops, agriculture sales and service, and a significant chipping and mulching facility.