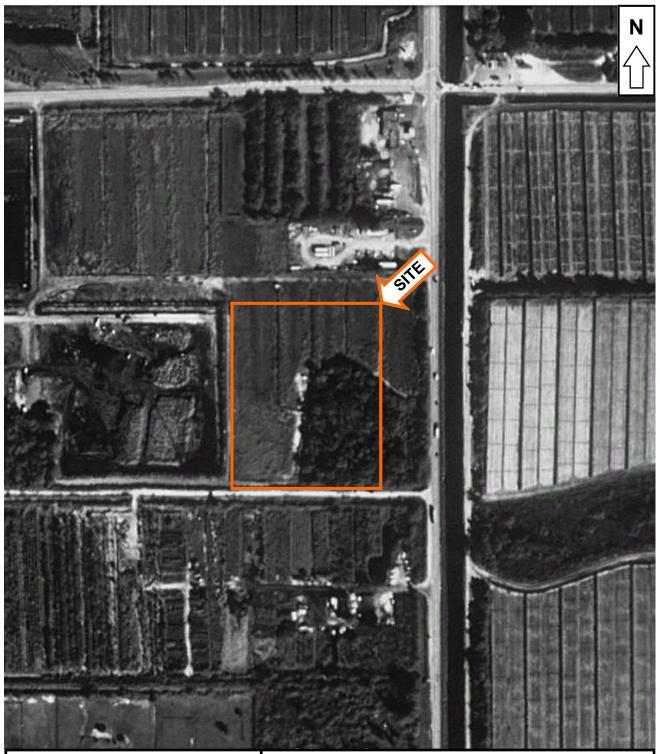

#### Description of Site Vicinity

The Property is located on the west side of State Road 7, approximately <sup>1</sup>/<sub>4</sub> mile south of South State Road 7. The Property has a Future Land Use designation of Agricultural Reserve. Within the vicinity of the Property are multiple agricultural uses including row crops, agriculture sales and service, and a significant chipping and mulching facility.

| Adjacent<br>Property | Land Use<br>Designation                                                                         | Zoning Designation                                                  | Existing Use                                                                                                                       | Control<br>Number |
|----------------------|-------------------------------------------------------------------------------------------------|---------------------------------------------------------------------|------------------------------------------------------------------------------------------------------------------------------------|-------------------|
| North                | Agricultural Reserve                                                                            | Agricultural Reserve                                                | US Post Office                                                                                                                     | 1996-100          |
|                      | (AGR)                                                                                           | (AGR)                                                               | (26,954 SF)                                                                                                                        |                   |
| South                | Industrial, with an<br>underlying<br>Agricultural Reserve<br>(IND/AGR) subject to<br>conditions | Light Industrial (IL)                                               | Sunflower Industrial<br>Landscape Services                                                                                         | 1999-30168        |
| East                 | Agricultural Reserve<br>(AGR)                                                                   | Agricultural Reserve –<br>Planned Unit<br>Development (AGR-<br>PUD) | Sussman Planned Unit<br>Development (743 total units;<br>325 single family & 418 zero lot<br>line) Dakota PUD (fka Sussman<br>PUD) | 2000-032          |
| West                 | Agricultural Reserve<br>(AGR)                                                                   | Agricultural Reserve<br>(AGR)                                       | Amerigrow Chipping &<br>Mulching Facility<br>(14,638 SF & 29.94 acres)                                                             | 1993-022          |

Land uses directly abutting the Property include the following: