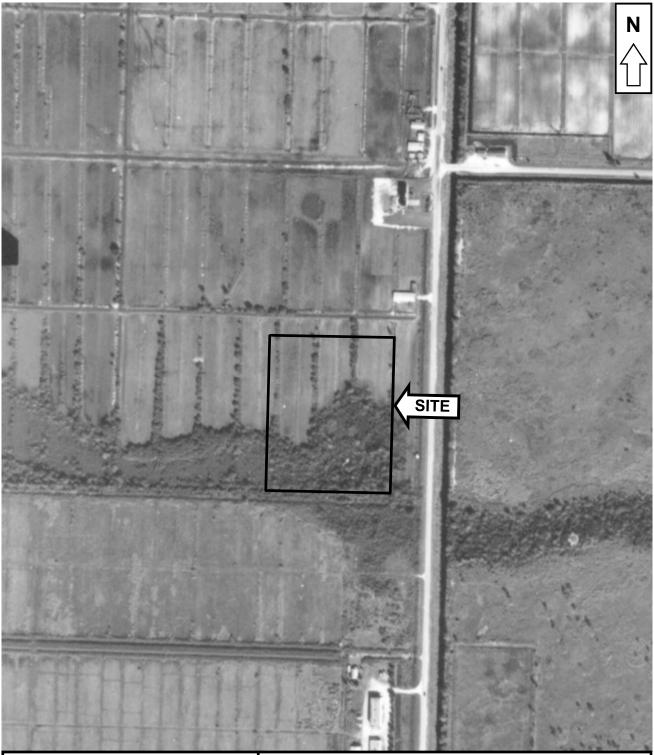

#### Description of Site Vicinity

The Property is located on the west side of State Road 7, approximately <sup>1</sup>/<sub>4</sub> mile south of South State Road 7. The Property has a Future Land Use designation of Agricultural Reserve. Within the vicinity of the Property are multiple agricultural uses including row crops, agriculture sales and service, and a significant chipping and mulching facility.

The 8.0 +/- acre agricultural parcel (Palm Beach County Parcel No. 00-42-43-27-05-067-0140) is in the Western portion of the Agricultural Reserve of Palm Beach County, approximately 800 feet south of the intersection of West Atlantic Avenue and US 441 (Figure 1, Figures Tab). The site is heavily overgrown with invasive exotics on the northern half of the site that was used for the propagation of row crops as early as 1953, with a severely degraded Palustrine Forested wetland in the southeast portion of the site (Figure 2, Figures Tab). At the time of the site walk-through, there was an indigent encampment in the south-central portion of the property.

#### **Business Environmental Risks (BERs)**

A BER as defined by ASTM E1527-13 is a non-scope consideration that may present a material environmental impact on the business associated with the current or planned use of the subject property. The northern half of the property was ditched and drained for the propagation of agricultural row crops from 1953 to 1991, while the southern portion of the site remained a Palustrine Forested Wetland. The southern undrained portion of the site includes Dania muck, a hydric soil (Figure 2, Figures Tab). The United States Fish and Wildlife Service (USFWS) identifies the southeastern 2.3 +/- acres of the property as a Palustrine-Forested Broad-Leaved-Deciduous, seasonally flooded and partially drained and ditched (PFO1Cd) wetland. During future planned redevelopment and permitting, wetland issues will need to be addressed with the United States Army Corps of Engineers (USACE) and the South Florida Water Management District (SFWMD).