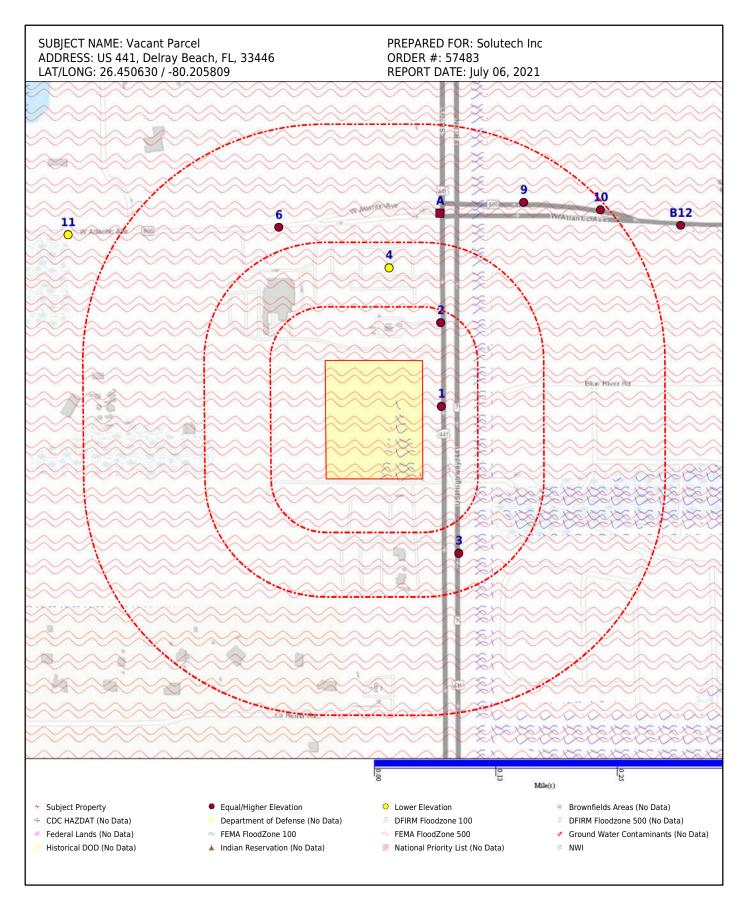

The 8.0 +/- acre agricultural parcel (Palm Beach County Parcel No. 00-42-43-27-05-067-0140) is in the Western portion of the Agricultural Reserve of Palm Beach County, approximately 800 feet south of the intersection of West Atlantic Avenue and US 441 (Figure 1, Figures Tab). The site is heavily overgrown with invasive exotics on the northern half of the site that was used for the propagation of row crops as early as 1953, with a severely degraded Palustrine Forested wetland in the southeast portion of the site (Figure 2, Figures Tab). At the time of the site walk-through, there was an indigent encampment in the south-central portion of the property.

#### **Business Environmental Risks (BERs)**

A BER as defined by ASTM E1527-13 is a non-scope consideration that may present a material environmental impact on the business associated with the current or planned use of the subject property. The northern half of the property was ditched and drained for the propagation of agricultural row crops from 1953 to 1991, while the southern portion of the site remained a Palustrine Forested Wetland. The southern undrained portion of the site includes Dania muck, a hydric soil (Figure 2, Figures Tab). The United States Fish and Wildlife Service (USFWS) identifies the southeastern 2.3 +/- acres of the property as a Palustrine-Forested Broad-Leaved-Deciduous, seasonally flooded and partially drained and ditched (PFO1Cd) wetland. During future planned redevelopment and permitting, wetland issues will need to be addressed with the United States Army Corps of Engineers (USACE) and the South Florida Water Management District (SFWMD).