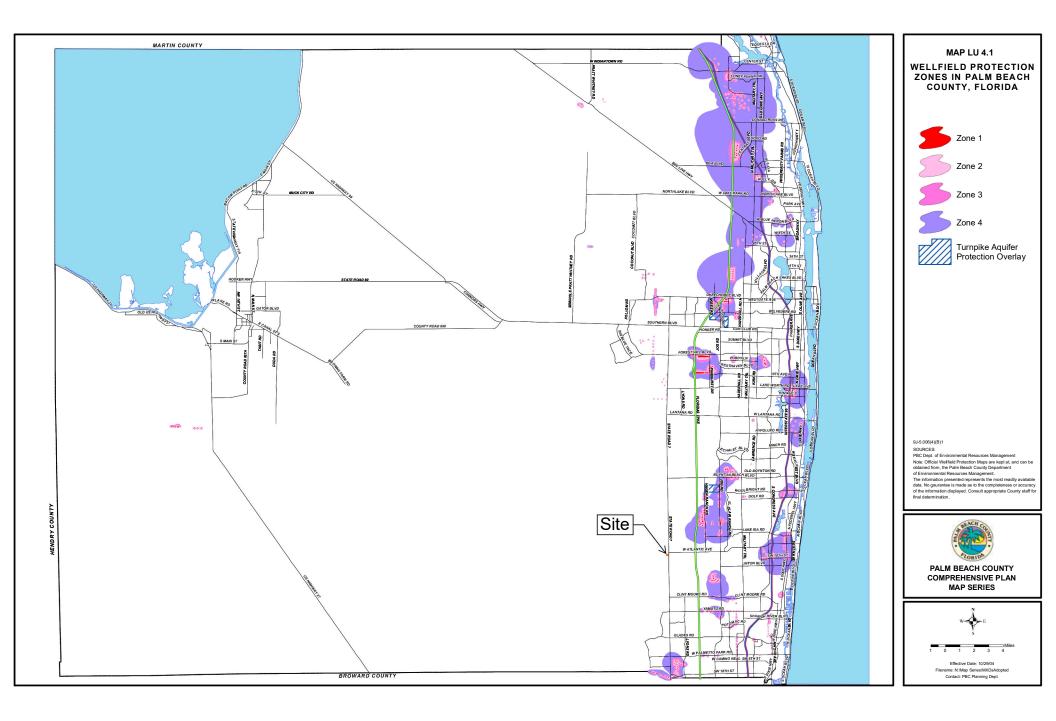

#### Environmental •••

| Significant habitats<br>or species | The Property is heavily overgrown with invasive exotics on the northern half of the Property. This portion of the Property was previously used for the propagation of row crops dating back to 1953. A severely degraded Palustrine Forested wetland is located in the southeast portion of the Property. There are several large Strangler Figs on the Property that will be addressed during the site plan approval process. See Attachment L for Environmental Report and Tree Location Map. |  |
|------------------------------------|-------------------------------------------------------------------------------------------------------------------------------------------------------------------------------------------------------------------------------------------------------------------------------------------------------------------------------------------------------------------------------------------------------------------------------------------------------------------------------------------------|--|
| Flood Zone*                        | <b>lood Zone*</b> Zone X – The Property is not located within a Flood Zone.                                                                                                                                                                                                                                                                                                                                                                                                                     |  |
| Wellfield Zone*                    | Wellfield Zone*         The Property is not located within a Wellfield Protection Zone. See Attachment                                                                                                                                                                                                                                                                                                                                                                                          |  |

#### G.5 Florida Statutes

Data and analysis demonstrating that the proposed development can be supplied by necessary services without violating adopted LOS standards are presented in Attachment H (Traffic Letter and Study), J (Drainage Statement), K (Fire Rescue Letter), and I (Water and Wastewater Provider Letter). Data and analysis discussing environmental and historical resources impacts are presented in Attachments J (Drainage Statement), M (Wellfield Zone), L (Natural Features Inventory and Map) and N (Historic Resource Evaluation Letter). No negative environmental impacts are identified.