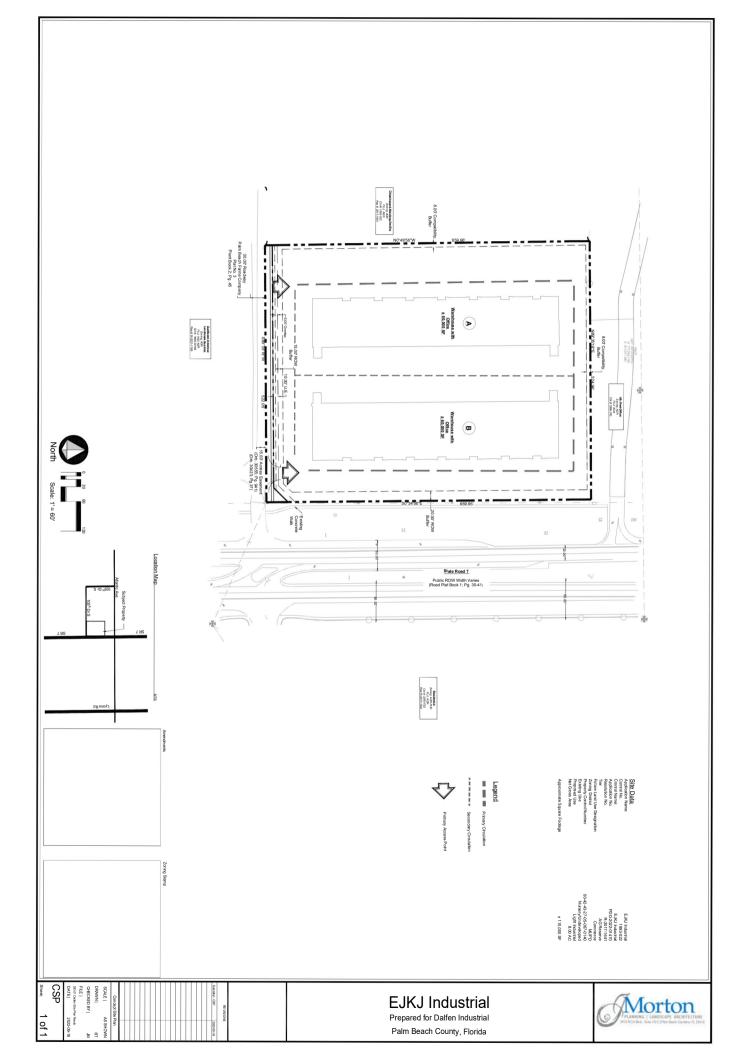

# Part 1. Amendment Data

| A. Amenum                                    |                                                                          |                                      |              |
|----------------------------------------------|--------------------------------------------------------------------------|--------------------------------------|--------------|
| Round                                        | 23-A                                                                     | Intake Date                          | May 11, 2022 |
| Application Name                             | EJKJ Industrial                                                          | Control No.                          | 1993-022     |
| Acres                                        | 7.93 acres                                                               | Concurrent<br>Zoning<br>application? | Yes          |
|                                              |                                                                          | Text Amend?                          | No           |
| PCNs                                         | 00-42-43-27-05-067-0140                                                  |                                      |              |
| Location                                     | West side of State Road 7, approximately ¼ mile south of Atlantic Avenue |                                      |              |
|                                              | Current                                                                  | Proposed                             |              |
| Tier                                         | Agricultural Reserve                                                     | Agricultural Reserve                 |              |
| Use                                          | Vacant                                                                   | Office Warehouse                     |              |
| Zoning                                       | Agricultural Reserve                                                     | Multiple Use Planned Development     |              |
| Future Land Use<br>Designation               | Agricultural Reserve                                                     | Commerce                             |              |
| Underlying Future<br>Land Use<br>Designation | None                                                                     | Agricultural Reserve                 |              |
| Conditions                                   | None                                                                     | None                                 |              |
| Density Bonus                                | Not Applicable                                                           | Not Applicable                       |              |
| Total Number of<br>Units                     | None                                                                     | None                                 |              |

# A. Site Data

| Built Features                  | There are no built structures on the Property. See Attachment F.                                                                                                                                                                                                      |
|---------------------------------|-----------------------------------------------------------------------------------------------------------------------------------------------------------------------------------------------------------------------------------------------------------------------|
| PCN                             | 00-42-43-27-05-067-0140                                                                                                                                                                                                                                               |
| Street Address                  | None                                                                                                                                                                                                                                                                  |
| Frontage                        | 660 feet of frontage on S. State Road 7 and 525 feet of depth                                                                                                                                                                                                         |
| Legal Access                    | State Road 7                                                                                                                                                                                                                                                          |
| Contiguous under same ownership | None                                                                                                                                                                                                                                                                  |
| Acquisition details             | The Property was purchased by Jen Wang Shen on October 19, 1977, from<br>Kenneth and Eloise Eatmon. On April 28, 2022, the Property was purchased by<br>EJKJ Development LLC for \$3,355,000 per Warranty Deed. Copy of Warranty Deed<br>is provided as Attachment A. |
| Size purchased                  | 7.93 acres                                                                                                                                                                                                                                                            |