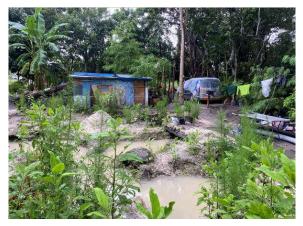

The 8.0 +/- acre agricultural parcel (Palm Beach County Parcel No. 00-42-43-27-05-067-0140) is in the Western portion of the Agricultural Reserve of Palm Beach County, approximately 800 feet south of the intersection of West Atlantic Avenue and US 441 (Figure 1, Figures Tab). The site is heavily overgrown with invasive exotics on the northern half of the site that was used for the propagation of row crops as early as 1953, with a severely degraded Palustrine Forested wetland in the southeast portion of the site (Figure 2, Figures Tab). At the time of the site walk-through, there was an indigent encampment in the south-central portion of the property.

#### **Business Environmental Risks (BERs)**

A BER as defined by ASTM E1527-13 is a non-scope consideration that may present a material environmental impact on the business associated with the current or planned use of the subject property. The northern half of the property was ditched and drained for the propagation of agricultural row crops from 1953 to 1991, while the southern portion of the site remained a Palustrine Forested Wetland. The southern undrained portion of the site includes Dania muck, a hydric soil (Figure 2, Figures Tab). The United States Fish and Wildlife Service (USFWS) identifies the southeastern 2.3 +/- acres of the property as a Palustrine-Forested Broad-Leaved-Deciduous, seasonally flooded and partially drained and ditched (PFO1Cd) wetland. During future planned redevelopment and permitting, wetland issues will need to be addressed with the United States Army Corps of Engineers (USACE) and the South Florida Water Management District (SFWMD).