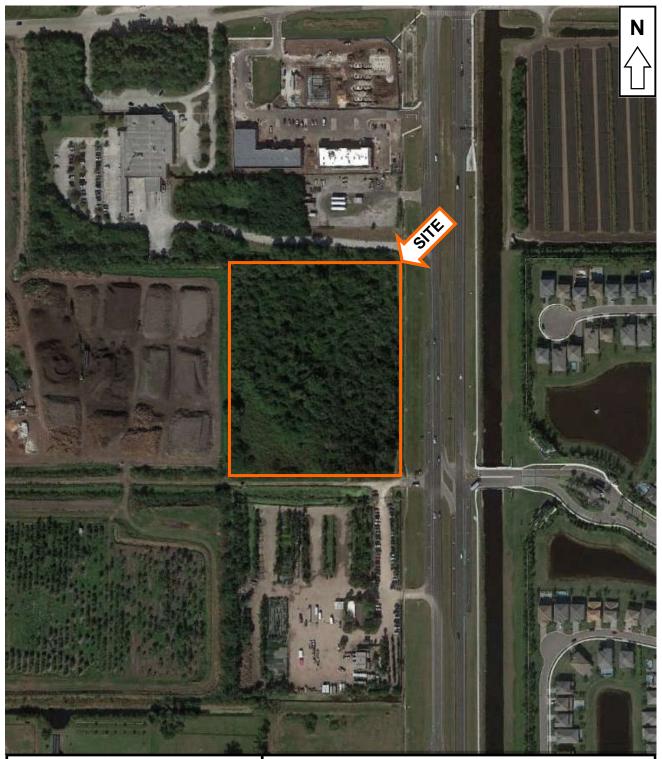

#### Description of Site Vicinity

The Property is located on the west side of State Road 7, approximately <sup>1</sup>/<sub>4</sub> mile south of South State Road 7. The Property has a Future Land Use designation of Agricultural Reserve. Within the vicinity of the Property are multiple agricultural uses including row crops, agriculture sales and service, and a significant chipping and mulching facility.

The 8.0 +/- acre agricultural parcel (Palm Beach County Parcel No. 00-42-43-27-05-067-0140) is in the Western portion of the Agricultural Reserve of Palm Beach County, approximately 800 feet south of the intersection of West Atlantic Avenue and US 441 (Figure 1, Figures Tab). The site is heavily overgrown with invasive exotics on the northern half of the site that was used for the propagation of row crops as early as 1953, with a severely degraded Palustrine Forested wetland in the southeast portion of the site (Figure 2, Figures Tab). At the time of the site walk-through, there was an indigent encampment in the south-central portion of the property.