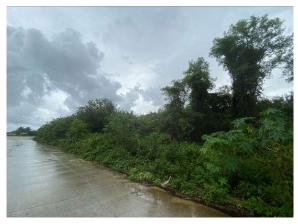

#### Environmental •••

| Significant habitats<br>or species | The Property is heavily overgrown with invasive exotics on the northern half of the Property. This portion of the Property was previously used for the propagation of row crops dating back to 1953. A severely degraded Palustrine Forested wetland is located in the southeast portion of the Property. There are several large Strangler Figs on the Property that will be addressed during the site plan approval process. See Attachment L for Environmental Report and Tree Location Map. |  |
|------------------------------------|-------------------------------------------------------------------------------------------------------------------------------------------------------------------------------------------------------------------------------------------------------------------------------------------------------------------------------------------------------------------------------------------------------------------------------------------------------------------------------------------------|--|
| Flood Zone*                        | <b>lood Zone*</b> Zone X – The Property is not located within a Flood Zone.                                                                                                                                                                                                                                                                                                                                                                                                                     |  |
| Wellfield Zone*                    | Wellfield Zone*         The Property is not located within a Wellfield Protection Zone. See Attachment                                                                                                                                                                                                                                                                                                                                                                                          |  |

The Property was historically utilized for agriculture however, the Property has since become overgrown with mostly invasive plant materials and is now vacant. As new residential projects continue to be approved in the Agricultural Reserve and more people populate the area, additional services are needed and should be located close to the populated area. These services include but are not limited to landscape services, flex office and warehouses for contractors, self-storage and similar uses are necessary to support the growing population in the immediate area. This small 7.9-acre parcel is not large enough to accommodate an agricultural use that would support agriculture operations in the area. The proposed change would allow for office warehouse use to provide a needed service to the neighboring residential communities without being directly adjacent to those uses. The Property's location on the west side of State Road 7 between two parcels already designated as Industrial and Commercial Low on the Future Land Use Atlas prevents the possibility of having a potentially negative impact on the residential use.