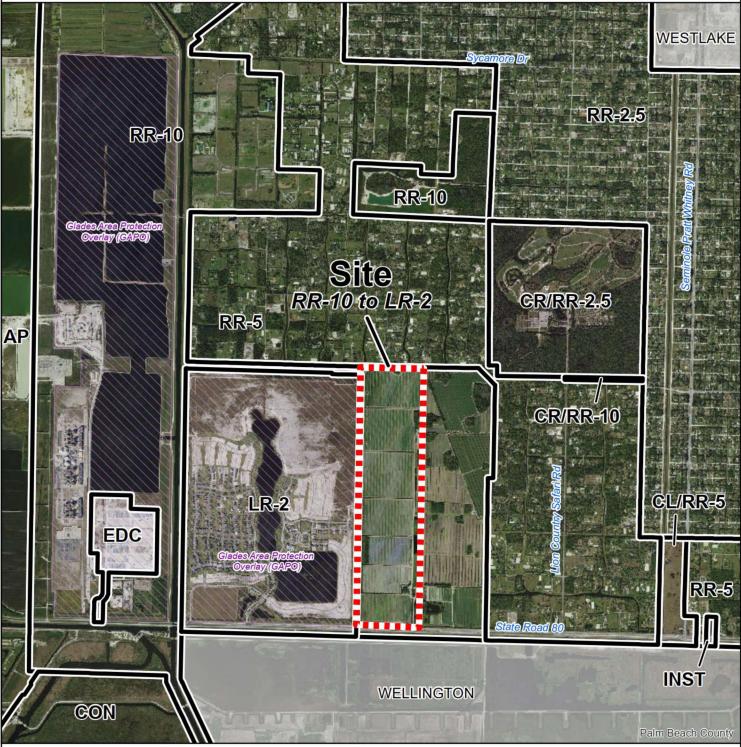

## Future Land Use Atlas Amendment

Cresswind PUD (LGA 2023-009)

## Site Data

Size: 446.13 acres Agriculture Existing Use: Proposed Use: Residential Current FLU: **RR-10** Proposed FLU: LR-2

## **Future Land Use Designations**

**RR-10** Rural Residential, 1 unit/10 acres RR-5 Rural Residential, 1 unit/5 acres Rural Residential, 1 unit/2.5 acres RR-2.5 LR-2 Low Residential, 2 units/acre AP

CON

Site

GAPO

Agricultural Production Conservation

CL/RR-5 Commercial Low, underlying RR-5

CR/RR-10 Commercial Recreation, underlying RR-10 CR/RR-2.5 Commercial Recreation, underlying RR-2.5

**EDC Economic Development Center** 

INST Institutional