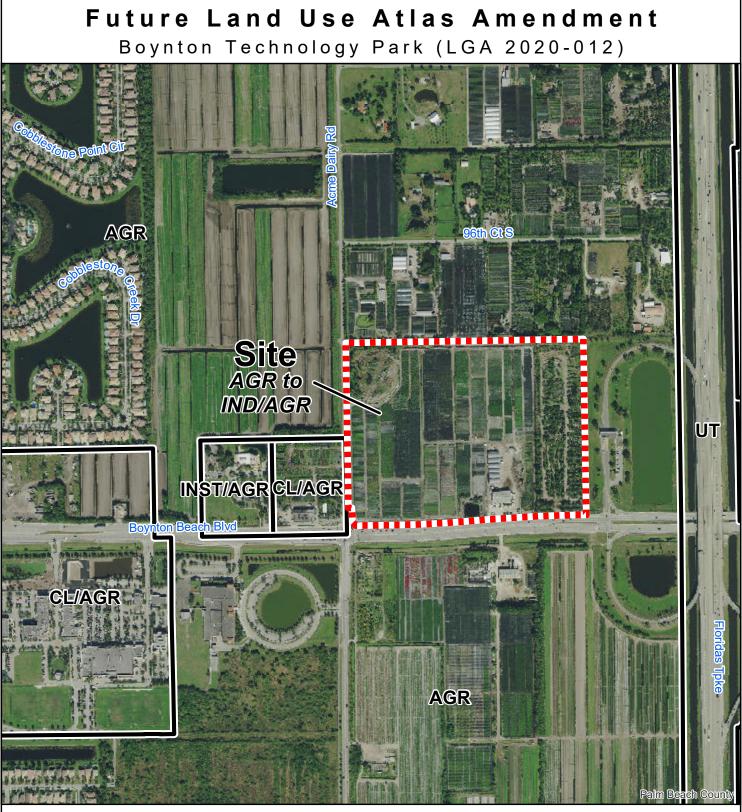

| Amendment Name                                                           | Boynton Technology Park                                                                      | Round Number   | 20-B       |
|--------------------------------------------------------------------------|----------------------------------------------------------------------------------------------|----------------|------------|
| Amendment No.                                                            | LGA 2020-012                                                                                 | Intake Date    | 11/6/2019  |
| Acres                                                                    | 47.21                                                                                        | Control No.    | 2016-00163 |
| Location                                                                 | North side of Boynton Beach Boulevard<br>between Acme Dairy Road and the<br>Florida Turnpike | Zoning App No. | 2010 00100 |
| Status                                                                   | In Process                                                                                   |                |            |
| Туре                                                                     | Large Scale Privately Initiated                                                              |                |            |
| Project Manager                                                          | Bryce Van Horn                                                                               |                |            |
| Agent                                                                    | Jmorton Planning & Landscape Architect                                                       | ure            |            |
| Applicant                                                                | Boynton Technology Park, LLC                                                                 |                |            |
| Owner                                                                    | Valico Nurseries/Paul Dye, Kimbery Tieran, Martha Ely, Randy Ely & Randall Thorne            |                |            |
| Existing Use                                                             | Nursery                                                                                      |                |            |
| Current FLU                                                              | Agricultural Reserve (AGR)                                                                   |                |            |
| Current Zoning                                                           | Agricultural Reserve (AGR)                                                                   |                |            |
| <b>Current Potential</b>                                                 | Agricultural uses, up to 308,535 sf (0.15 FAR)                                               |                |            |
| Proposed FLU                                                             | Industrial with an underlying Agricultural Reserve (IND/AGR)                                 |                |            |
| Proposed Zoning<br>Proposed Potential                                    | Planned Industrial Park Development (PIPD) or Light Industrial (IL)                          |                |            |
|                                                                          | Industrial uses, up to 925,606 sf (0.45 FAR)                                                 |                |            |
| Utility Service Area                                                     | Palm Beach County Water Utilities                                                            |                |            |
| Annexation Area                                                          | None                                                                                         |                |            |
| Plans/Overlays                                                           | West Boynton Area Community Plan                                                             |                |            |
| Tier                                                                     | Agricultural Reserve - No change                                                             |                |            |
| Commissioner                                                             | Mary Lou Berger, District 5                                                                  |                |            |
| Parcel Control Number(s)       Comments:         00-42-43-27-05-050-1020 |                                                                                              |                |            |

## Site Data

Size: Existing Use: Proposed Use: Current FLU: Proposed FLU:

47.21 acres e: Nursery lse: Industrial J: AGR LU: IND/AGR **Future Land Use Designations** 

 MR-5
 Medium Residential, 5 units/acre
 UT

 AGR
 Agricultural Reserve
 UT

 CL/5
 Commercial Low, underlying MR-5
 UT

 CL/AGR
 Commercial low, underlying AGR
 UT

 MLU
 Mixed Land Use
 UST/AGR

 INST/AGR
 Institutional, underlying AGR
 UST

400

Utilities and Transportation

Date: 1/7/2020 Contact: PBC Planning Filename: 20-B/Site/20-12 Note: Map is not official, for presentation purposes only.

Planning, Zoning & Building 2300 N. Jog Rd, WPB, FL 33411 Phone (561) 233-5300