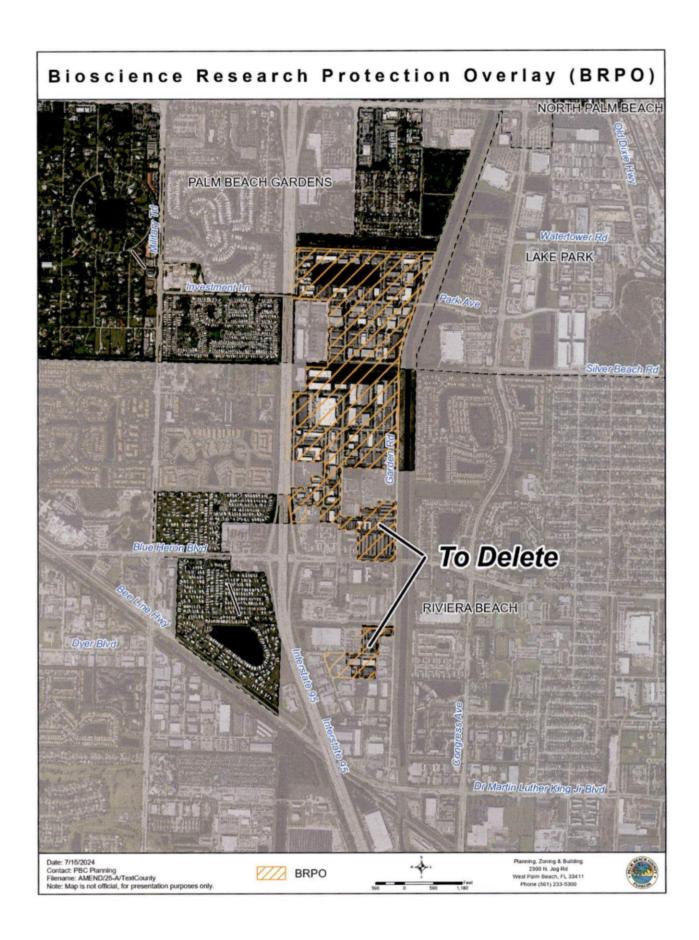

- Palm Beach Park of Commerce (Map 1). This area is located two miles south
  of Indiantown Road and east of the Beeline Highway. This portion of the BRPO
  is also within the United Technology Corporation Protection Area Overlay (UT).
- I-95 East Industrial (Map 2). This area is generally east of I-95 between Northlake Boulevard and just south of Blue Heron Boulevard.

- **City of Riviera Beach.** The City has a policy in the FLUE to "increase its efforts to facilitate development of the bio-science industry within the general industrial land use category" and a policy in the ICE for the City's participation in the BLPAB.
- Town of Lake Park. The Town established a BRPO within its FLUE and depicts the Overlay on its Future Land Use Map as the generally located north of Silver Beach Road, east of W Killian Drive, south of commercially designated parcels on Northlake Boulevard and west of Old Dixie Highway. The Town's ICE also includes intergovernmental coordination policies for the Town's participation in the BLPAB.
- Town of Jupiter. The Town established a BRPO within its FLUE and depicts the Overlay on its FLU map as generally located north of Donald Ross Road and west of Alternate A1A within the Abacoa area. The Town's ICE also includes policies to coordinate planning efforts consistent with the ILA.
- Town of Mangonia Park. The Town established a BRPO within its FLUE and depicts the Overlay on its Official Zoning map as generally located north of 45<sup>th</sup> Street for the areas not designated with a Residential Zoning District. The Town's ICE also includes intergovernmental coordination policies for the Town's participation in the BLPAB.
- City of Palm Beach Gardens. The City established a BRPO within its FLUE and depicts the Overlay on its Map A.1 2035 Future Land Use as generally located in several areas south of Donald Ross Road (within Alton), east of Interstate 95, and west of Old Dixie Highway. The City's ICE also includes intergovernmental coordination policies for the City's participation in the BLPAB.