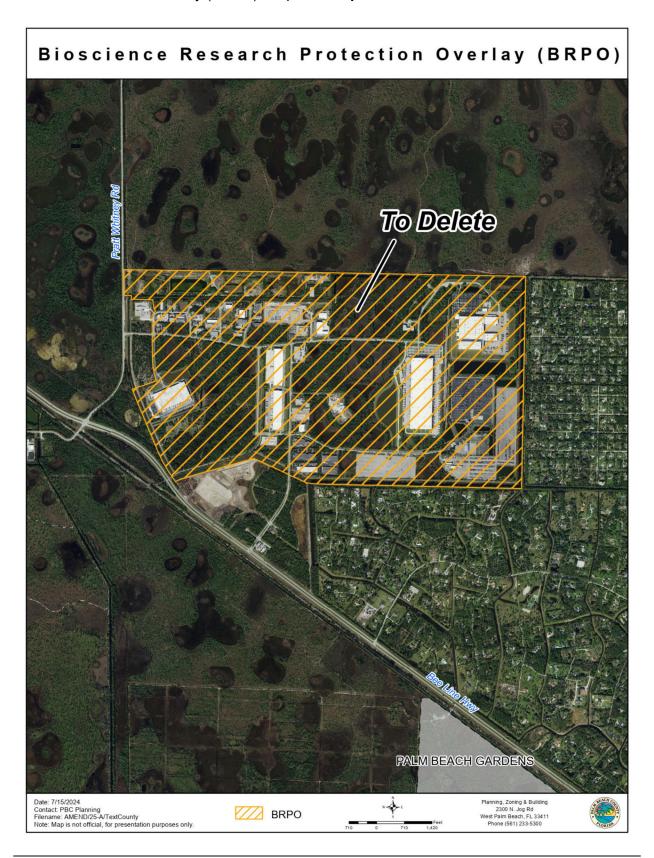

#### A. Bioscience Research Protection Overlay (BRPO) - County

The Bioscience Research Protection Overlay within unincorporated Palm Beach County consist of two general areas and depicted on the subsequent page:

- Palm Beach Park of Commerce (Map 1). This area is located two miles south
  of Indiantown Road and east of the Beeline Highway. This portion of the BRPO
  is also within the United Technology Corporation Protection Area Overlay (UT).
- I-95 East Industrial (Map 2). This area is generally east of I-95 between Northlake Boulevard and just south of Blue Heron Boulevard.

Overall, these areas total 1,382.71 acres where almost all of the parcels (99.7%) have Industrial (IND) future land use designation and a Planned Industrial Park Development (PIPD), Light Industrial (IL) or Multiple Use Planned Development (MUPD) zoning district (see Exhibit 3). Two parcels totaling 2.4 acres have a Commercial Low with underlying Industrial (CL/IND) future land use designation. There are also 7.22 acres of land located within the BRPO that were annexed into the jurisdiction of the City of Riviera after the creation of the Overlay in 2006 and 2014.