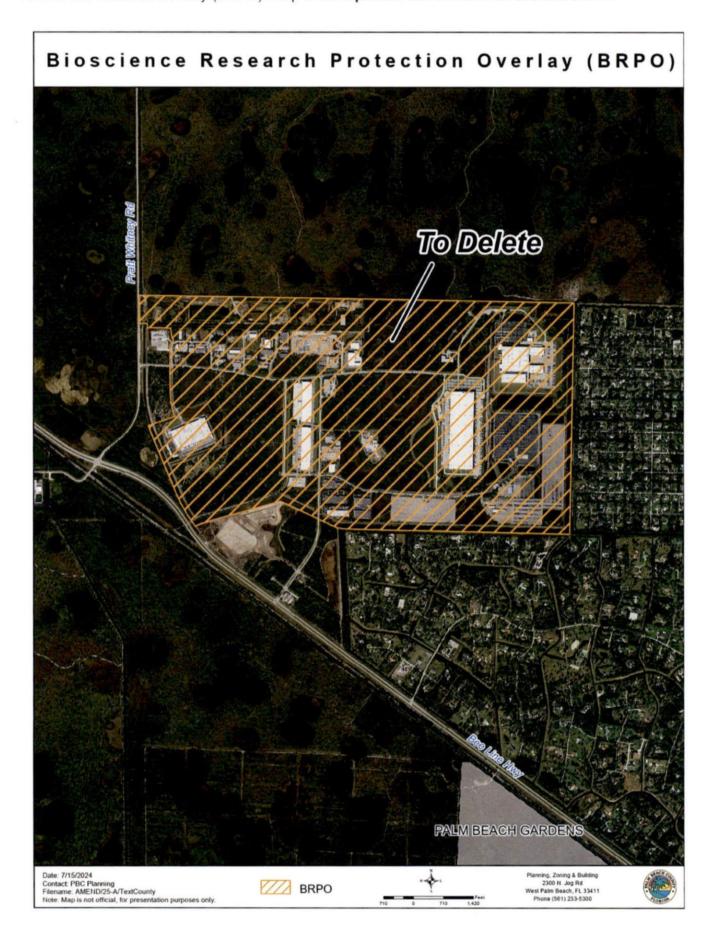

- Palm Beach Park of Commerce (Map 1). This area is located two miles south
  of Indiantown Road and east of the Beeline Highway. This portion of the BRPO
  is also within the United Technology Corporation Protection Area Overlay (UT).
- I-95 East Industrial (Map 2). This area is generally east of I-95 between Northlake Boulevard and just south of Blue Heron Boulevard.

Palm Beach County
Biotechnology Research Protection Overlay

Map 1. Palm Beach Park of Commerce