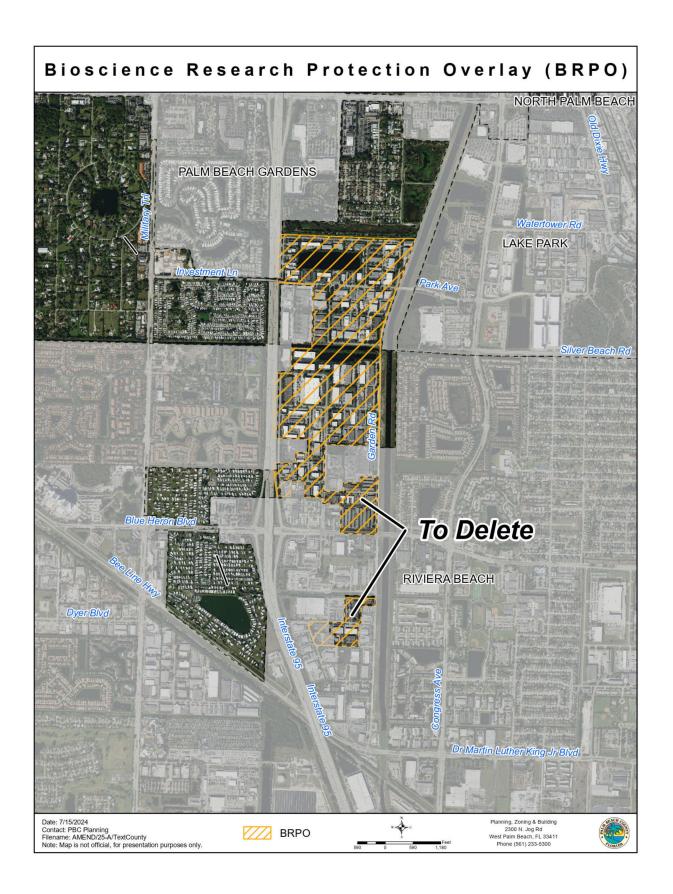

#### A. Bioscience Research Protection Overlay (BRPO) - County

The Bioscience Research Protection Overlay within unincorporated Palm Beach County consist of two general areas and depicted on the subsequent page:

- Palm Beach Park of Commerce (Map 1). This area is located two miles south
  of Indiantown Road and east of the Beeline Highway. This portion of the BRPO
  is also within the United Technology Corporation Protection Area Overlay (UT).
- I-95 East Industrial (Map 2). This area is generally east of I-95 between Northlake Boulevard and just south of Blue Heron Boulevard.

Overall, these areas total 1,382.71 acres where almost all of the parcels (99.7%) have Industrial (IND) future land use designation and a Planned Industrial Park Development (PIPD), Light Industrial (IL) or Multiple Use Planned Development (MUPD) zoning district (see Exhibit 3). Two parcels totaling 2.4 acres have a Commercial Low with underlying Industrial (CL/IND) future land use designation. There are also 7.22 acres of land located within the BRPO that were annexed into the jurisdiction of the City of Riviera after the creation of the Overlay in 2006 and 2014.