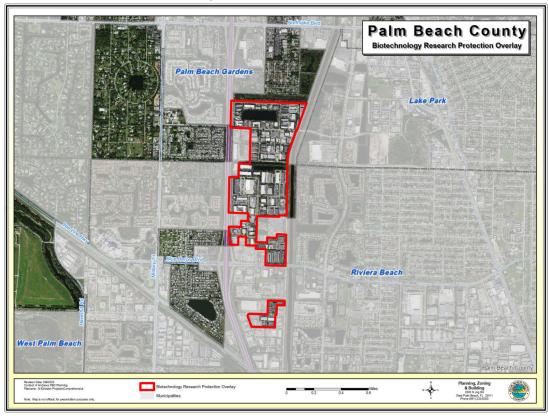

#### A. Bioscience Research Protection Overlay (BRPO) - County

The Bioscience Research Protection Overlay within unincorporated Palm Beach County consist of two general areas and depicted on the subsequent page:

- Palm Beach Park of Commerce (Map 1). This area is located two miles south
  of Indiantown Road and east of the Beeline Highway. This portion of the BRPO
  is also within the United Technology Corporation Protection Area Overlay (UT).
- I-95 East Industrial (Map 2). This area is generally east of I-95 between Northlake Boulevard and just south of Blue Heron Boulevard.

Overall, these areas total 1,382.71 acres where almost all of the parcels (99.7%) have Industrial (IND) future land use designation and a Planned Industrial Park Development (PIPD), Light Industrial (IL) or Multiple Use Planned Development (MUPD) zoning district (see Exhibit 3). Two parcels totaling 2.4 acres have a Commercial Low with underlying Industrial (CL/IND) future land use designation. There are also 7.22 acres of land located within the BRPO that were annexed into the jurisdiction of the City of Riviera after the creation of the Overlay in 2006 and 2014.

Palm Beach County
Biotechnology Research Protection Overlay

Map 1. Palm Beach Park of Commerce