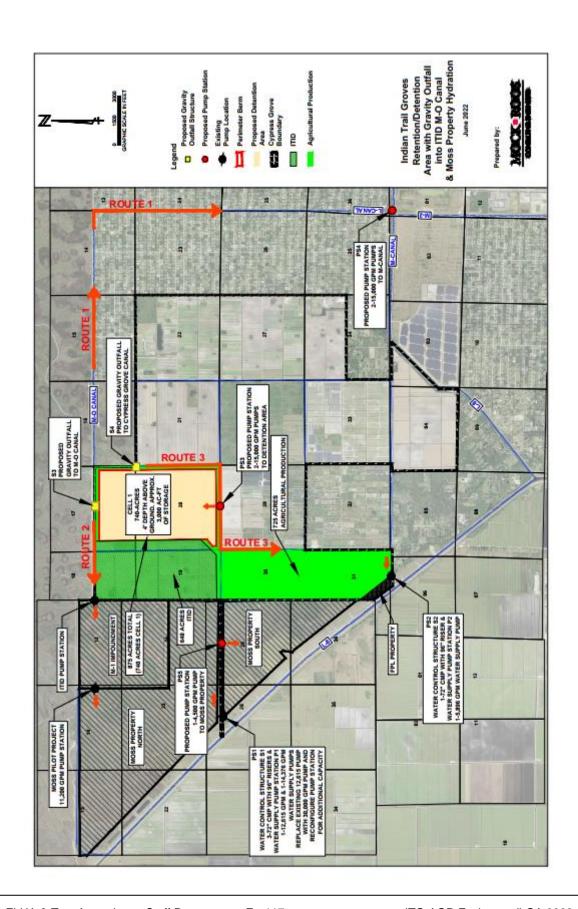

#### Overview

The 4,866.10-acre Indian Trails Grove site is located within an area of the County known as the Central Western Communities (CWC), a 57,000-acre area with mainly low density residential development and large tracts of undeveloped agricultural lands. The property is within the boundaries of the Cypress Grove Community Development District, and is an inactive unit of the Indian Trail Improvement District (ITID), a special district created by the Legislature in 1957. It is located in the Rural Tier, and surrounded by lands in the Exurban, Rural, and Glades Tiers. The site is currently in agricultural row crop production. The uses surrounding the subject site include residential, agricultural, schools, parks, solar energy center, and conservation lands.

The WCRO is located in the CWC area which has been the subject of numerous planning efforts due to the long-standing land use imbalances of the area, the need to address infrastructure deficiencies, as well as the increasing number of land use amendment requests for large, vacant parcels in the Rural Tier. In 2005, the County adopted a Sector Plan for the CWC, which required developments to provide public benefits such as regional water management, open space, recreational and equestrian uses, and environmental mitigation, enhancement, and restoration. The Sector Plan was subsequently repealed, but the BCC relied upon the policy concepts established in the CWC Sector Planning process in considering proposals since 2005, particularly the public benefits concept, compact development form, preservation of open space for agricultural as well as water resources and open spaces uses, and the introduction of non-residential uses. The Minto West Agricultural Enclave amendments to the Comprehensive Plan (LGA 2014-007, Ordinance 2015-030), subsequently incorporated as the Village of Westlake, includes many of these concepts, as did the original amendment adopted in 2016 for the subject site.