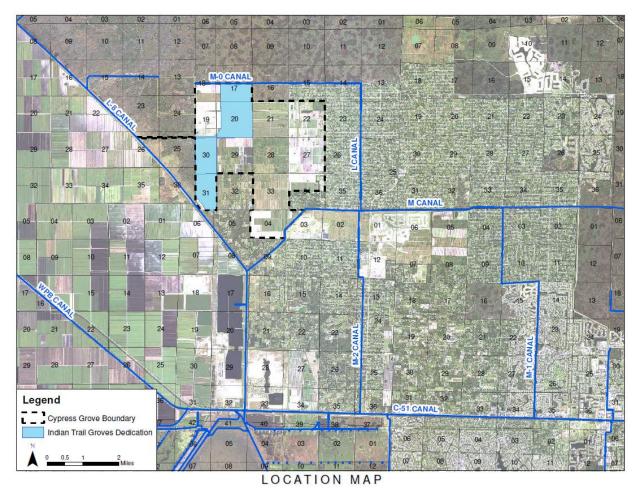

Figure 1—Conceptual Location of Potential Water Features in L-8 Basin

The Indian Trails Grove WCR site has considerable potential for a future water resources facility that could improve the conveyance of water intra-regionally, between the L-8 Canal, the M-O Canal, and the M-Canal (all of which are adjacent to portions of the project site). Additionally, Indian Trails Grove affords opportunities to address the storage of water during periods of inundation, as well as prospects for improving the water quality through engineered marshes, basins, and flow ways within the L-8 Basin. This property presents opportunities to address and improve water issues within the County such as, but not limited to: reduction of discharges to the Lake Worth Lagoon and Lake Okeechobee through the redirection of conveyances to the West Palm Beach Water Catchment Area/Grassy Waters Preserve and Loxahatchee Slough and River, improve flood protection for ITID, as well as the potential to improve water quality on-site, prior to discharging into the L-8 Basin.

(C-51, C18, and WPB Catchment Area). At the time of the 2016 Indian Trails Grove amendment, the County anticipated that a long-term regional water management plan would soon be reached, as water storage and conveyance features to improve conditions in and around the L-8 Basin have been contemplated for more than 20 years. Indian Trails Grove was contemplated in many of the various studies and alternatives considered at that time, but there was no finalized plan in place. In the 2016 approval, the County accommodated some water storage needs through the provision of a 640-acre impoundment site for ITID's use. It also anticipated the need for a larger regional water use for an additional 1,068 acres designated for Water Resources/Agriculture uses—the "water resources" concept was left vague intentionally. It was not clear if Indian Trails Grove would be planned to address water quantity/quality/conveyance issues, or a variation of any or all of these.

When the South Florida Water Management District (SFWMD) and US Army Corps of Engineers (USACE) issued their preliminary/draft report of their Loxahatchee River Watershed Restoration Project (LRWRP) in 2019, it notably excluded any water resources use on Indian Trails Grove. Rather, the LRWRP draft proposed using the Mecca property (roughly 2,000 acres in land area), located approximately 2.5 miles northeast of Indian Trails Grove, as an above-ground reservoir, with an embankment height of 20-feet above the existing grade. Several of the alternatives considered in the process of drafting the LRWRP evaluated using various configurations of the Indian Trails Grove property as a shallow storage basin and connection between the L-8 and M-O Canals. The County conducted its own study in 2019 to address its concerns with the Mecca Reservoir proposal and provide technical information on other alternatives not considered or overlooked by SFWMD/USACE. The County devised three alternatives for consideration, two of which utilized the 640-acre ITID impoundment area combined with additional land within Indian Trails Grove for shallow storage within the L-8 Basin as part of the solution, and the third alternative used the L-8 Canal outfall from Indian Trails Grove as part of the connection. All of these concepts reduced the Mecca Reservoir to shallow storage, and incorporated storage and water quality improvements. However, despite the County's concerns, the USACE approved the LRWRP in December 2020. The opportunity to revisit the Indian Trails Grove approval and reconfigure the developable area represents an opportunity to reduce pollution in the L-8 Basin, provide the desired connections between the L-8, M-O, and M-Canals as an integrated system, assist in regional stormwater impoundment needs, and improve the overall health of the Lake Worth Lagoon Estuary and Loxahatchee Slough and River system. As previously stated, this potential value to address water resources is the primary public benefit and improvement offered in the amendment.

Most critical to the understanding of this project, applicant provided a conceptual overview regarding the water resources area, the 1,600 acres proposed to be deeded to the County for a regional public benefit. Proposed is a developer-designed, permitted, and constructed project that would result in the establishment of a 750-acre above ground reservoir in the north-central portion of the Indian Trails Grove project, adjacent to the 640-acre ITID impoundment area. The proposed 750-acre reservoir concept is stated to accommodate 3,000 acre-feet of storage at a depth of 4 feet, provide treatment of water, and is proposed to be situated directly east of the 640 acres allocated to ITID Impoundment purposes, and is approximately 875 acres of the proposed 1,600 acres to be deeded to the County (and the area that would be able to allocate units to the Ag Reserve). Included with the above-ground reservoir concept are various pumps and gravity outfalls that initially take water out of the SFWMD L-8 Canal, and move it to the M-O Canal, providing a desired connection between the two canals within the L-8 Basin. Water can be routed east or west in the M-O Canal to the M-1 Impoundment west of Indian Trails Grove, or to the L-Canal to the east, which flows south to the M-Canal, before conveyance to the Grassy Waters Preserve (City of West Palm Beach Water Catchment Area). Water may also be returned to the L-8 Canal, but in retaining water and processing through the proposed improvements, it reduces total phosphorous/nutrients in the system, which benefits the water resources of the region. The remaining 725 acres that are generally south of the 640-acre ITID Impoundment Area are proposed to be left in agricultural production. A system of pumps and control structures are also proposed both within Indian Trails Grove, and outside of the subject site. If such a project were to be constructed, it is estimated, that it could take two-or-more years to complete design, permitting and construction of such a facility. Critically, the project does not include, nor propose any means of conveyance to the Mecca Reservoir, and C-18W Canal. Such a connection would be left to the County or other entities to provide.