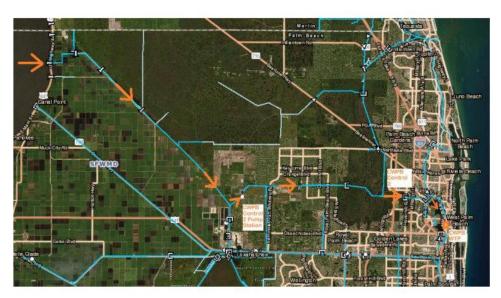

Figure 1—Conceptual Location of Potential Water Features in L-8 Basin

The Indian Trails Grove WCR site has considerable potential for a future water resources facility that could improve the conveyance of water intra-regionally, between the L-8 Canal, the M-O Canal, and the M-Canal (all of which are adjacent to portions of the project site). Additionally, Indian Trails Grove affords opportunities to address the storage of water during periods of inundation, as well as prospects for improving the water quality through engineered marshes, basins, and flow ways within the L-8 Basin. This property presents opportunities to address and improve water issues within the County such as, but not limited to: reduction of discharges to the Lake Worth Lagoon and Lake Okeechobee through the redirection of conveyances to the West Palm Beach Water Catchment Area/Grassy Waters Preserve and Loxahatchee Slough and River, improve flood protection for ITID, as well as the potential to improve water quality on-site, prior to discharging into the L-8 Basin.

(C-51, C18, and WPB Catchment Area). At the time of the 2016 Indian Trails Grove amendment, the County anticipated that a long-term regional water management plan would soon be reached, as water storage and conveyance features to improve conditions in and around the L-8 Basin have been contemplated for more than 20 years. Indian Trails Grove was contemplated in many of the various studies and alternatives considered at that time, but there was no finalized plan in place. In the 2016 approval, the County accommodated some water storage needs through the provision of a 640-acre impoundment site for ITID's use. It also anticipated the need for a larger regional water use for an additional 1,068 acres designated for Water Resources/Agriculture uses—the "water resources" concept was left vague intentionally. It was not clear if Indian Trails Grove would be planned to address water quantity/quality/conveyance issues, or a variation of any or all of these.

When the South Florida Water Management District (SFWMD) and US Army Corps of Engineers (USACE) issued their preliminary/draft report of their Loxahatchee River Watershed Restoration Project (LRWRP) in 2019, it notably excluded any water resources use on Indian Trails Grove. Rather, the LRWRP draft proposed using the Mecca property (roughly 2,000 acres in land area), located approximately 2.5 miles northeast of Indian Trails Grove, as an above-ground reservoir, with an embankment height of 20-feet above the existing grade. Several of the alternatives considered in the process of drafting the LRWRP evaluated using various configurations of the Indian Trails Grove property as a shallow storage basin and connection between the L-8 and M-O Canals. The County conducted its own study in 2019 to address its concerns with the Mecca Reservoir proposal and provide technical information on other alternatives not considered or overlooked by SFWMD/USACE. The County devised three alternatives for consideration, two of which utilized the 640-acre ITID impoundment area combined with additional land within Indian Trails Grove for shallow storage within the L-8 Basin as part of the solution, and the third alternative used the L-8 Canal outfall from Indian Trails Grove as part of the connection. All of these concepts reduced the Mecca Reservoir to shallow storage, and incorporated storage and water quality improvements. However, despite the County's concerns, the USACE approved the LRWRP in December 2020. The opportunity to revisit the Indian Trails Grove approval and reconfigure the developable area represents an opportunity to reduce pollution in the L-8 Basin, provide the desired connections between the L-8, M-O, and M-Canals as an integrated system, assist in regional stormwater impoundment needs, and improve the overall health of the Lake Worth Lagoon Estuary and Loxahatchee Slough and River system. As previously stated, this potential value to address water resources is the primary public benefit and improvement offered in the amendment.