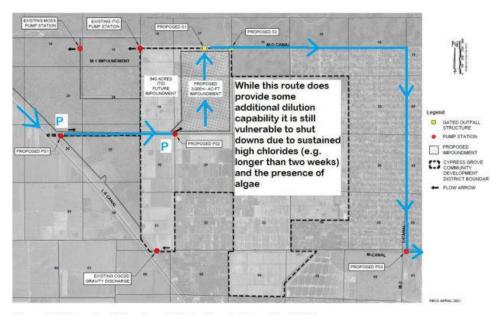

Most critical to the understanding of this project, applicant provided a conceptual overview regarding the water resources area, the 1,600 acres proposed to be deeded to the County for a regional public benefit. Proposed is a developer-designed, permitted, and constructed project that would result in the establishment of a 750-acre above ground reservoir in the north-central portion of the Indian Trails Grove project, adjacent to the 640-acre ITID impoundment area. The proposed 750-acre reservoir concept is stated to accommodate 3,000 acre-feet of storage at a depth of 4 feet, provide treatment of water, and is proposed to be situated directly east of the 640 acres allocated to ITID Impoundment purposes, and is approximately 875 acres of the proposed 1,600 acres to be deeded to the County (and the area that would be able to allocate units to the Ag Reserve). Included with the above-ground reservoir concept are various pumps and gravity outfalls that initially take water out of the SFWMD L-8 Canal, and move it to the M-O Canal, providing a desired connection between the two canals within the L-8 Basin. Water can be routed east or west in the M-O Canal to the M-1 Impoundment west of Indian Trails Grove, or to the L-Canal to the east, which flows south to the M-Canal, before conveyance to the Grassy Waters Preserve (City of West Palm Beach Water Catchment Area). Water may also be returned to the L-8 Canal, but in retaining water and processing through the proposed improvements, it reduces total phosphorous/nutrients in the system, which benefits the water resources of the region. The remaining 725 acres that are generally south of the 640-acre ITID Impoundment Area are proposed to be left in agricultural production. A system of pumps and control structures are also proposed both within Indian Trails Grove, and outside of the subject site. If such a project were to be constructed, it is estimated, that it could take two-or-more years to complete design, permitting and construction of such a facility. Critically, the project does not include, nor propose any means of conveyance to the Mecca Reservoir, and C-18W Canal. Such a connection would be left to the County or other entities to provide.