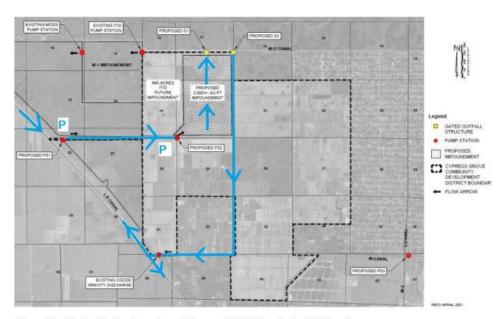

Most critical to the understanding of this project, applicant provided a conceptual overview regarding the water resources area, the 1,600 acres proposed to be deeded to the County for a regional public benefit. Proposed is a developer-designed, permitted, and constructed project that would result in the establishment of a 750-acre above ground reservoir in the north-central portion of the Indian Trails Grove project, adjacent to the 640-acre ITID impoundment area. The proposed 750-acre reservoir concept is stated to accommodate 3,000 acre-feet of storage at a depth of 4 feet, provide treatment of water, and is proposed to be situated directly east of the 640 acres allocated to ITID Impoundment purposes, and is approximately 875 acres of the proposed 1,600 acres to be deeded to the County (and the area that would be able to allocate units to the Ag Reserve). Included with the above-ground reservoir concept are various pumps and gravity outfalls that initially take water out of the SFWMD L-8 Canal, and move it to the M-O Canal, providing a desired connection between the two canals within the L-8 Basin. Water can be routed east or west in the M-O Canal to the M-1 Impoundment west of Indian Trails Grove, or to the L-Canal to the east, which flows south to the M-Canal, before conveyance to the Grassy Waters Preserve (City of West Palm Beach Water Catchment Area). Water may also be returned to the L-8 Canal, but in retaining water and processing through the proposed improvements, it reduces total phosphorous/nutrients in the system, which benefits the water resources of the region. The remaining 725 acres that are generally south of the 640-acre ITID Impoundment Area are proposed to be left in agricultural production. A system of pumps and control structures are also proposed both within Indian Trails Grove, and outside of the subject site. If such a project were to be constructed, it is estimated, that it could take two-or-more years to complete design, permitting and construction of such a facility. Critically, the project does not include, nor propose any means of conveyance to the Mecca Reservoir, and C-18W Canal. Such a connection would be left to the County or other entities to provide.