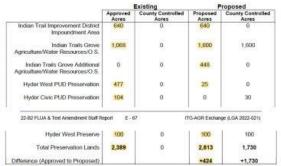

In the WCRO, the amendment would reduce the allowable number of units by 33% (1,285 units). expand the Water Resource/Agriculture area on the Conceptual Plan to 1,600 acres (up from 1,068 acres) and allow this acreage to serve as the preserve areas for the AGR-PUDs. This increased Water Resource/Agriculture acreage is the primary benefit identified by the applicant. Due to the difference in density allowed in the WCR future land use designation (0.8 unit per acre) and the Ag Reserve designation (1 unit per acre), each acre of Agricultural Reserve preserve would be replaced by 1.25 acres of preserve in the WCRO, in an area less affected by residential encroachment. The new AGR-PUD enabled through this amendment would also result in preserve areas at the rate of 1.25 acres of WCRO land for every unit allocated to the Ag Reserve. Although the proposed amendment would provide some benefit in terms of increased preserves in the WCRO and reduced traffic impacts, the proposed amendment would reduce some of the public benefits that were required with the adoption of the original ITG amendment approved in 2016. Specifically, the proposed amendment would result in a reduced trail network; in addition, the amendment will result in a reduction of 129 workforce housing units in the Rural Tier. The 640-acre impoundment area for ITID is unchanged; additionally, land for civic purposes, although modified, is proportionally adjusted due to the increment of reduction in the proposed development, but retains 40-plus acres for County park expansion, fire station site, and land for the school district.

Nearly all of the existing and proposed planned residential developments approved since the completion of the Ag Reserve Master Plan have utilized the 60/40 AGR-PUD option. As of March 2023, approximately 33% of the Ag Reserve is approved or built with residential or non-residential development. Sixty percent (60%) has been preserved through AGR-PUDs or public ownership for agriculture, conservation, environmentally sensitive lands or other uses allowed, and 2% is undevelopable (right-of-way, drainage canals, or other public infrastructure). Approximately 582 acres or 3% of the Tier is currently uncommitted and is currently in agriculture, residential (not otherwise allocated to an AGR-PUD), or other uses allowed in the Tier.

#### **Agricultural Reserve Tier Acreage by Approval Status**

| Approval Status (as of March 2023)      | Acres  | % of AGR Land Area |
|-----------------------------------------|--------|--------------------|
| Development Areas                       | 7,210  | 33%                |
| Residential & Non Residential approvals |        |                    |
| Preserves in Natural/Conservation lands | 6,306  | 28%                |
| Preserves in Agriculture                | 6,435  | 29%                |
| Preserves in Other uses allowed         | 617    | 3%                 |
| Uncommitted / Other Remaining Lands     | 582    | 3%                 |
| Pending Applications                    | 583    | 3%                 |
| Other Uses (R/W, Canals, etc.)          | 418    | 2%                 |
| Total Land Area                         | 22,150 | 100%               |