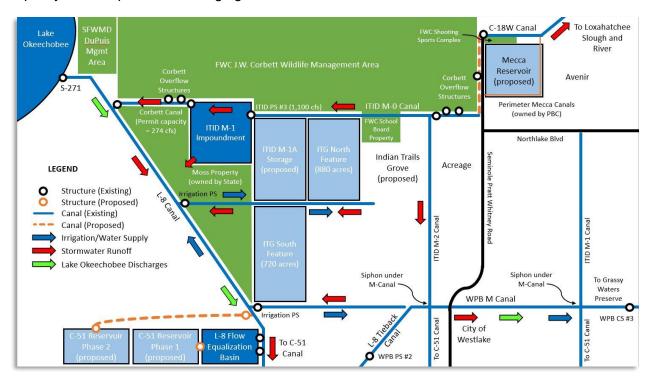

Figure 1—Conceptual Location of Potential Water Features in L-8 Basin

The Indian Trails Grove WCR site has considerable potential for a future water resources facility that could improve the conveyance of water intra-regionally, between the L-8 Canal, the M-O Canal, and the M-Canal (all of which are adjacent to portions of the project site). Additionally, Indian Trails Grove affords opportunities to address the storage of water during periods of inundation, as well as prospects for improving the water quality through engineered marshes, basins, and flow ways within the L-8 Basin. This property presents opportunities to address and improve water issues within the County such as, but not limited to: reduction of discharges to the Lake Worth Lagoon and Lake Okeechobee through the redirection of conveyances to the West Palm Beach Water Catchment Area/Grassy Waters Preserve and Loxahatchee Slough and River, improve flood protection for ITID, as well as the potential to improve water quality on-site, prior to discharging into the L-8 Basin.

(C-51, C18, and WPB Catchment Area). At the time of the 2016 Indian Trails Grove amendment, the County anticipated that a long-term regional water management plan would soon be reached, as water storage and conveyance features to improve conditions in and around the L-8 Basin have been contemplated for more than 20 years. Indian Trails Grove was contemplated in many of the various studies and alternatives considered at that time, but there was no finalized plan in place. In the 2016 approval, the County accommodated some water storage needs through the provision of a 640-acre impoundment site for ITID's use. It also anticipated the need for a larger regional water use for an additional 1,068 acres designated for Water Resources/Agriculture uses—the "water resources" concept was left vague intentionally. It was not clear if Indian Trails Grove would be planned to address water quantity/quality/conveyance issues, or a variation of any or all of these.

When the South Florida Water Management District (SFWMD) and US Army Corps of Engineers (USACE) issued their preliminary/draft report of their Loxahatchee River Watershed Restoration Project (LRWRP) in 2019, it notably excluded any water resources use on Indian Trails Grove. Rather, the LRWRP draft proposed using the Mecca property (roughly 2,000 acres in land area), located approximately 2.5 miles northeast of Indian Trails Grove, as an above-ground reservoir, with an embankment height of 20-feet above the existing grade. Several of the alternatives considered in the process of drafting the LRWRP evaluated using various configurations of the Indian Trails Grove property as a shallow storage basin and connection between the L-8 and M-O Canals. The County conducted its own study in 2019 to address its concerns with the Mecca Reservoir proposal and provide technical information on other alternatives not considered or overlooked by SFWMD/USACE. The County devised three alternatives for consideration, two of which utilized the 640-acre ITID impoundment area combined with additional land within Indian Trails Grove for shallow storage within the L-8 Basin as part of the solution, and the third alternative used the L-8 Canal outfall from Indian Trails Grove as part of the connection. All of these concepts reduced the Mecca Reservoir to shallow storage, and incorporated storage and water quality improvements. However, despite the County's concerns, the USACE approved the LRWRP in December 2020. The opportunity to revisit the Indian Trails Grove approval and reconfigure the developable area represents an opportunity to reduce pollution in the L-8 Basin, provide the desired connections between the L-8, M-O, and M-Canals as an integrated system, assist in regional stormwater impoundment needs, and improve the overall health of the Lake Worth Lagoon Estuary and Loxahatchee Slough and River system. As previously stated, this potential value to address water resources is the primary public benefit and improvement offered in the amendment.

Most critical to the understanding of this project, applicant provided a conceptual overview regarding the water resources area, the 1,600 acres proposed to be deeded to the County for a regional public benefit. Proposed is a developer-designed, permitted, and constructed project that would result in the establishment of a 750-acre above ground reservoir in the north-central portion of the Indian Trails Grove project, adjacent to the 640-acre ITID impoundment area. The proposed 750-acre reservoir concept is stated to accommodate 3,000 acre-feet of storage at a depth of 4 feet, provide treatment of water, and is proposed to be situated directly east of the 640 acres allocated to ITID Impoundment purposes, and is approximately 875 acres of the proposed 1,600 acres to be deeded to the County (and the area that would be able to allocate units to the Ag Reserve). Included with the above-ground reservoir concept are various pumps and gravity outfalls that initially take water out of the SFWMD L-8 Canal, and move it to the M-O Canal, providing a desired connection between the two canals within the L-8 Basin. Water can be routed east or west in the M-O Canal to the M-1 Impoundment west of Indian Trails Grove, or to the L-Canal to the east, which flows south to the M-Canal, before conveyance to the Grassy Waters Preserve (City of West Palm Beach Water Catchment Area). Water may also be returned to the L-8 Canal, but in retaining water and processing through the proposed improvements, it reduces total phosphorous/nutrients in the system, which benefits the water resources of the region. The remaining 725 acres that are generally south of the 640-acre ITID Impoundment Area are proposed to be left in agricultural production. A system of pumps and control structures are also proposed both within Indian Trails Grove, and outside of the subject site. If such a project were to be constructed, it is estimated, that it could take two-or-more years to complete design, permitting and construction of such a facility. Critically, the project does not include, nor propose any means of conveyance to the Mecca Reservoir, and C-18W Canal. Such a connection would be left to the County or other entities to provide.