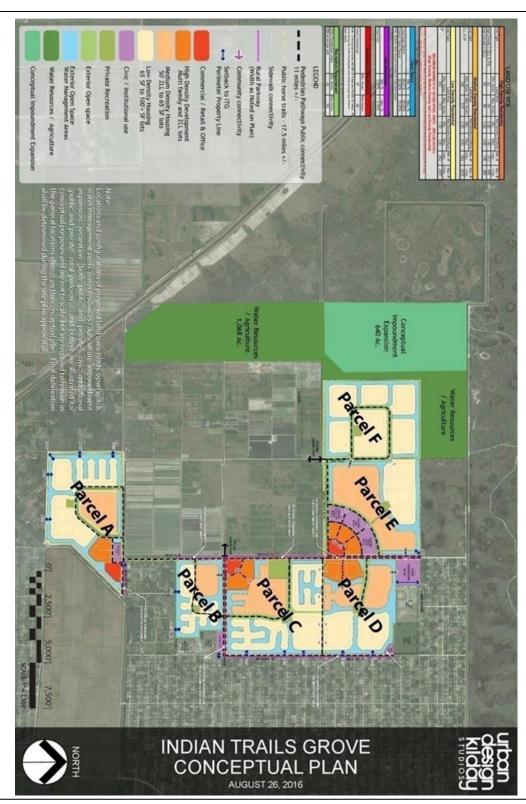

In September 2016, the County approved the Indian Trails Grove (LGA 2016-017) private text and future land use amendment proposed by GL Homes for the 4,871-acre subject site. The amendment changed 3,592 acres of Rural Residential, 1 unit per 10 acres (RR-10) which allowed 359 dwelling units along with an additional 1,279 acres of land designated Agricultural Production (AP), to the new future land use designation and overlay created by the Western Communities Residential (WCR) amendment. The approval increased the development potential from 359 residential units to 3,897 units and allowed 350,000 sq. ft. of non-residential uses in the Central Western Communities (CWC) in the Rural Tier. The companion text amendment established the objectives and policies for the Western Communities Residential Overlay (WCRO) and the Western Communities Residential future land use designation, which included the clustering of density and a provision of open space for various public benefit purposes. Also as part of the 2016 amendment, Indian Trails Grove is designated as a Limited Urban Service Area (LUSA), which allows both urban and rural levels of service. One of the significant benefits provided in

the approval was the requirement for a 640-acre impoundment area for the future use of ITID to ameliorate long-standing water storage concerns within the district. A condition of approval on the amendment required the owner of the land to provide a deed conveying the property to ITID by April 1, 2018, which is to be held in escrow. The agreement was signed and the deed for the 640-acre impoundment was placed in escrow on March 30, 2018. Subsequent revisions to the ULDC to create the Western Communities Residential Planned Unit Development (WCR-PUD) zoning district were also adopted. A concurrent zoning application to implement the WCR-PUD on the property was submitted but was withdrawn.

(C-51, C18, and WPB Catchment Area). At the time of the 2016 Indian Trails Grove amendment, the County anticipated that a long-term regional water management plan would soon be reached, as water storage and conveyance features to improve conditions in and around the L-8 Basin have been contemplated for more than 20 years. Indian Trails Grove was contemplated in many of the various studies and alternatives considered at that time, but there was no finalized plan in place. In the 2016 approval, the County accommodated some water storage needs through the provision of a 640-acre impoundment site for ITID's use. It also anticipated the need for a larger regional water use for an additional 1,068 acres designated for Water Resources/Agriculture uses—the "water resources" concept was left vague intentionally. It was not clear if Indian Trails Grove would be planned to address water quantity/quality/conveyance issues, or a variation of any or all of these.