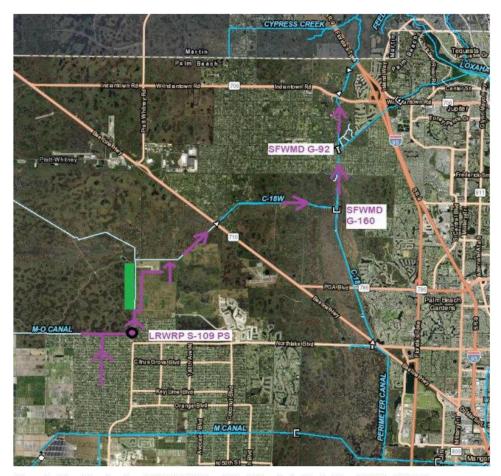

Most critical to the understanding of this project, applicant provided a conceptual overview regarding the water resources area, the 1,600 acres proposed to be deeded to the County for a regional public benefit. Proposed is a developer-designed, permitted, and constructed project that would result in the establishment of a 750-acre above ground reservoir in the north-central portion of the Indian Trails Grove project, adjacent to the 640-acre ITID impoundment area. The proposed 750-acre reservoir concept is stated to accommodate 3,000 acre-feet of storage at a depth of 4 feet, provide treatment of water, and is proposed to be situated directly east of the 640 acres allocated to ITID Impoundment purposes, and is approximately 875 acres of the proposed 1,600 acres to be deeded to the County (and the area that would be able to allocate units to the Ag Reserve). Included with the above-ground reservoir concept are various pumps and gravity outfalls that initially take water out of the SFWMD L-8 Canal, and move it to the M-O Canal, providing a desired connection between the two canals within the L-8 Basin. Water can be routed east or west in the M-O Canal to the M-1 Impoundment west of Indian Trails Grove, or to the L-Canal to the east, which flows south to the M-Canal, before conveyance to the Grassy Waters Preserve (City of West Palm Beach Water Catchment Area). Water may also be returned to the L-8 Canal, but in retaining water and processing through the proposed improvements, it reduces total phosphorous/nutrients in the system, which benefits the water resources of the region. The remaining 725 acres that are generally south of the 640-acre ITID Impoundment Area are proposed to be left in agricultural production. A system of pumps and control structures are also proposed both within Indian Trails Grove, and outside of the subject site. If such a project were to be constructed, it is estimated, that it could take two-or-more years to complete design, permitting and construction of such a facility. Critically, the project does not include, nor propose any means of conveyance to the Mecca Reservoir, and C-18W Canal. Such a connection would be left to the County or other entities to provide.