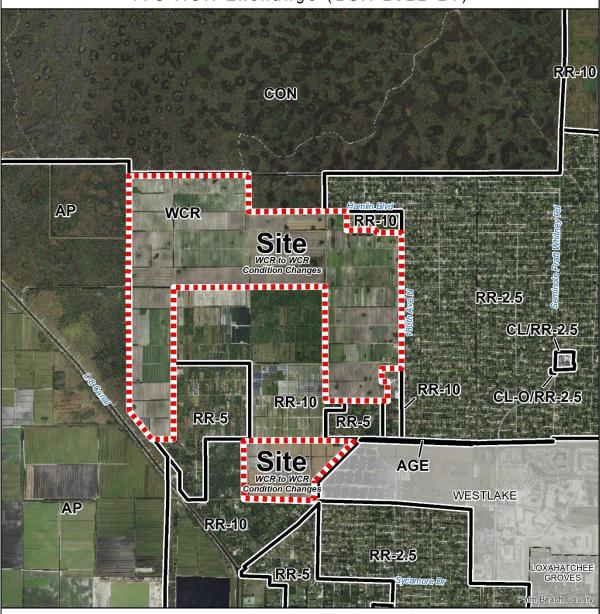

**Exhibit 1-A** 

| Amendment No: | Indian Trails Grove – Agricultural Reserve Exchange (LGA 2022-021)                                                                                                                                                                                                                                            |                                                                                                      |  |  |
|---------------|---------------------------------------------------------------------------------------------------------------------------------------------------------------------------------------------------------------------------------------------------------------------------------------------------------------|------------------------------------------------------------------------------------------------------|--|--|
| FLUA Page No: | 33, 39, 40, and 4042                                                                                                                                                                                                                                                                                          |                                                                                                      |  |  |
| Amendment:    | To modify conditions of approval and the conceptual master plan for a site with Western Communities Residential (WCR) as previously adopted in Ordinance 2016-041.                                                                                                                                            |                                                                                                      |  |  |
| Location:     | Approximately three miles west of the intersection of Seminole Pratt Whitney Road and Orange Boulevard                                                                                                                                                                                                        |                                                                                                      |  |  |
| Size:         | 4,866.10 acres                                                                                                                                                                                                                                                                                                |                                                                                                      |  |  |
| Property No:  | 00-40-42-17-00-000-7000       00-40-42-27-00-000-9000         00-40-42-18-00-000-7000       00-40-42-30-00-000-9000         00-40-42-19-00-000-9000       00-40-42-31-00-000-9000         00-40-42-21-00-000-9000       00-40-42-34-00-000-1010         00-40-42-22-00-000-1010       00-40-43-03-00-000-9010 |                                                                                                      |  |  |
|               | AP WCR Site WCR to WCR Condition Changes  RR-10 RR-5 Site WCR to WCR Condition Changes                                                                                                                                                                                                                        | RR-10  RR-10  CL-O/RR-2.5  Sycamore Dr.  RR-10  RR-10  RR-10  RR-2.5  RR-2.5  RR-2.5  RR-2.5  RR-2.5 |  |  |