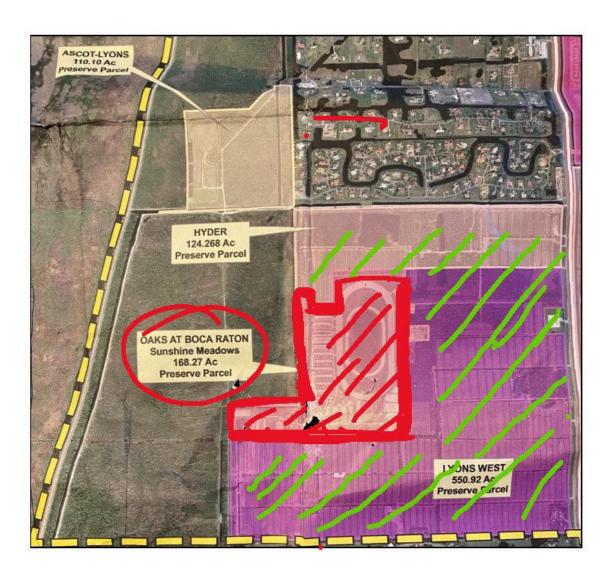

The six affected existing AGR PUDs which will have a portion of their West Hyder area preserves replaced and satisfied via the Indian Trails Grove (ITG)/WCRO are listed below:

- Seven Bridges (Hyder) AGR-PUD, Control Number 2005-455
- Valencia Reserve (Lyons West) AGR-PUD, Control Number 2005-003
- Canyon Lakes (Fogg North) AGR-PUD, Control Number 2002-067
- Canyon Isles (Fogg Central) AGR-PUD, Control Number 2002-068
- Canyon Springs (Fogg South) AGR-PUD, Control Number 2002-069
- Whitworth AGR-PUD, Control Number 2021-031

The new AGR-PUD in the West Hyder area proposed to be established, which will have their entire 60/40 preserve area requirements satisfied through land allocated from the WCRO, is as follows:

• West Hyder AGR-PUD (Control Number 2022-005) is proposed for a 582-acre development area located on the west side of SR-7, south of Atlantic Avenue, north of Clint Moore Road. The southern boundary of the parcel is also the boundary of the Agricultural Reserve. The proposed development area is currently comprised mostly of existing AGR-PUD Preserve areas and is in active agriculture. The project is proposed to be a 60/40 AGR-PUD. The development is proposed as a 55+ age restricted community of 1,000 dwelling units, as well as a significant civic component, including public and private civic uses. The civic uses are proposed to include 277 units of workforce housing, three County civic pods totaling approximately 25 acres, and a private civic pod of approximately eight acres.

The existing West Hyder area constitutes approximately 682 acres of privately-owned land at the southwest corner of the Ag Reserve Tier, located between the Stonebridge and Rio Poco developments on the west side of SR-7. Most of the West Hyder land serves as preserve areas for existing AGR-PUDs.