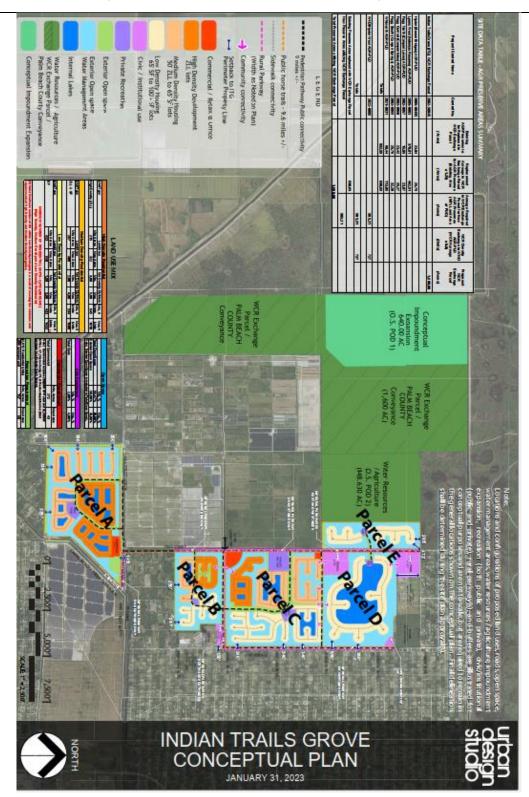

Most critical to the understanding of this project, applicant provided a conceptual overview regarding the water resources area, the 1,600 acres proposed to be deeded to the County for a regional public benefit. Proposed is a developer-designed, permitted, and constructed project that would result in the establishment of a 750-acre above ground reservoir in the north-central portion of the Indian Trails Grove project, adjacent to the 640-acre ITID impoundment area. The proposed 750-acre reservoir concept is stated to accommodate 3,000 acre-feet of storage at a depth of 4 feet, provide treatment of water, and is proposed to be situated directly east of the 640 acres allocated to ITID Impoundment purposes, and is approximately 875 acres of the proposed 1,600 acres to be deeded to the County (and the area that would be able to allocate units to the Ag Reserve). Included with the above-ground reservoir concept are various pumps and gravity outfalls that initially take water out of the SFWMD L-8 Canal, and move it to the M-O Canal, providing a desired connection between the two canals within the L-8 Basin. Water can be routed east or west in the M-O Canal to the M-1 Impoundment west of Indian Trails Grove, or to the L-Canal to the east, which flows south to the M-Canal, before conveyance to the Grassy Waters Preserve (City of West Palm Beach Water Catchment Area). Water may also be returned to the L-8 Canal, but in retaining water and processing through the proposed improvements, it reduces total phosphorous/nutrients in the system, which benefits the water resources of the region. The remaining 725 acres that are generally south of the 640-acre ITID Impoundment Area are proposed to be left in agricultural production. A system of pumps and control structures are also proposed both within Indian Trails Grove, and outside of the subject site. If such a project were to be constructed, it is estimated, that it could take two-or-more years to complete design, permitting and construction of such a facility. Critically, the project does not include, nor propose any means of conveyance to the Mecca Reservoir, and C-18W Canal. Such a connection would be left to the County or other entities to provide.

The applicant provided a resubmittal after the postponement, which included a status update on the "Water Resource Project", and is included as Exhibit 6-B of this report.