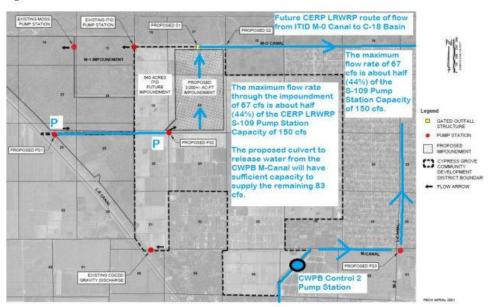

When the South Florida Water Management District (SFWMD) and US Army Corps of Engineers (USACE) issued their preliminary/draft report of their Loxahatchee River Watershed Restoration Project (LRWRP) in 2019, it notably excluded any water resources use on Indian Trails Grove. Rather, the LRWRP draft proposed using the Mecca property (roughly 2,000 acres in land area), located approximately 2.5 miles northeast of Indian Trails Grove, as an above-ground reservoir, with an embankment height of 20-feet above the existing grade. Several of the alternatives considered in the process of drafting the LRWRP evaluated using various configurations of the Indian Trails Grove property as a shallow storage basin and connection between the L-8 and M-O Canals. The County conducted its own study in 2019 to address its concerns with the Mecca Reservoir proposal and provide technical information on other alternatives not considered or overlooked by SFWMD/USACE. The County devised three alternatives for consideration, two of which utilized the 640-acre ITID impoundment area combined with additional land within Indian Trails Grove for shallow storage within the L-8 Basin as part of the solution, and the third alternative used the L-8 Canal outfall from Indian Trails Grove as part of the connection. All of these concepts reduced the Mecca Reservoir to shallow storage, and incorporated storage and water quality improvements. However, despite the County's concerns, the USACE approved the LRWRP in December 2020. The opportunity to revisit the Indian Trails Grove approval and reconfigure the developable area represents an opportunity to reduce pollution in the L-8 Basin, provide the desired connections between the L-8, M-O, and M-Canals as an integrated system, assist in regional stormwater impoundment needs, and improve the overall health of the Lake Worth Lagoon Estuary and Loxahatchee Slough and River system. As previously stated, this potential value to address water resources is the primary public benefit and improvement offered in the amendment.