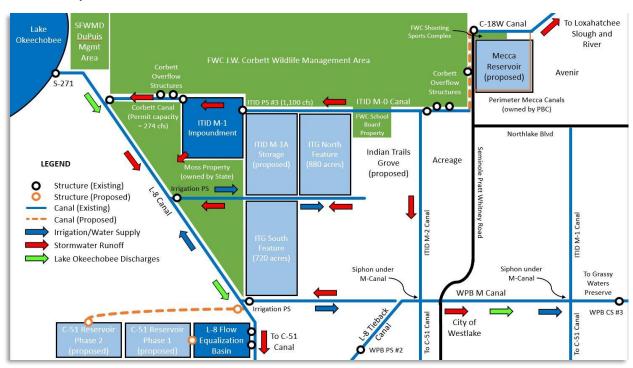

Figure 1—Conceptual Location of Potential Water Features in L-8 Basin

The Indian Trails Grove WCR site has considerable potential for a future water resources facility that could improve the conveyance of water intra-regionally, between the L-8 Canal, the M-O Canal, and the M-Canal (all of which are adjacent to portions of the project site). Additionally, Indian Trails Grove affords opportunities to address the storage of water during periods of inundation, as well as prospects for improving the water quality through engineered marshes, basins, and flow ways within the L-8 Basin. This property presents opportunities to address and improve water issues within the County such as, but not limited to: reduction of discharges to the Lake Worth Lagoon and Lake Okeechobee through the redirection of conveyances to the West Palm Beach Water Catchment Area/Grassy Waters Preserve and Loxahatchee Slough and River, improve flood protection for ITID, as well as the potential to improve water quality on-site, prior to discharging into the L-8 Basin.

(C-51, C18, and WPB Catchment Area). At the time of the 2016 Indian Trails Grove amendment, the County anticipated that a long-term regional water management plan would soon be reached, as water storage and conveyance features to improve conditions in and around the L-8 Basin have been contemplated for more than 20 years. Indian Trails Grove was contemplated in many of the various studies and alternatives considered at that time, but there was no finalized plan in place. In the 2016 approval, the County accommodated some water storage needs through the provision of a 640-acre impoundment site for ITID's use. It also anticipated the need for a larger regional water use for an additional 1,068 acres designated for Water Resources/Agriculture uses—the "water resources" concept was left vague intentionally. It was not clear if Indian Trails Grove would be planned to address water quantity/quality/conveyance issues, or a variation of any or all of these.

When the South Florida Water Management District (SFWMD) and US Army Corps of Engineers (USACE) issued their preliminary/draft report of their Loxahatchee River Watershed Restoration Project (LRWRP) in 2019, it notably excluded any water resources use on Indian Trails Grove. Rather, the LRWRP draft proposed using the Mecca property (roughly 2,000 acres in land area), located approximately 2.5 miles northeast of Indian Trails Grove, as an above-ground reservoir, with an embankment height of 20-feet above the existing grade. Several of the alternatives considered in the process of drafting the LRWRP evaluated using various configurations of the Indian Trails Grove property as a shallow storage basin and connection between the L-8 and M-O Canals. The County conducted its own study in 2019 to address its concerns with the Mecca Reservoir proposal and provide technical information on other alternatives not considered or overlooked by SFWMD/USACE. The County devised three alternatives for consideration, two of which utilized the 640-acre ITID impoundment area combined with additional land within Indian Trails Grove for shallow storage within the L-8 Basin as part of the solution, and the third alternative used the L-8 Canal outfall from Indian Trails Grove as part of the connection. All of these concepts reduced the Mecca Reservoir to shallow storage, and incorporated storage and water quality improvements. However, despite the County's concerns, the USACE approved the LRWRP in December 2020. The opportunity to revisit the Indian Trails Grove approval and reconfigure the developable area represents an opportunity to reduce pollution in the L-8 Basin, provide the desired connections between the L-8, M-O, and M-Canals as an integrated system, assist in regional stormwater impoundment needs, and improve the overall health of the Lake Worth Lagoon Estuary and Loxahatchee Slough and River system. As previously stated, this potential value to address water resources is the primary public benefit and improvement offered in the amendment.

Most critical to the understanding of this project, applicant provided a conceptual overview regarding the water resources area, the 1,600 acres proposed to be deeded to the County for a regional public benefit. Proposed is a developer-designed, permitted, and constructed project that would result in the establishment of a 750-acre above ground reservoir in the north-central portion of the Indian Trails Grove project, adjacent to the 640-acre ITID impoundment area. The proposed 750-acre reservoir concept is stated to accommodate 3,000 acre-feet of storage at a depth of 4 feet, provide treatment of water, and is proposed to be situated directly east of the 640 acres allocated to ITID Impoundment purposes, and is approximately 875 acres of the proposed 1,600 acres to be deeded to the County (and the area that would be able to allocate units to the Ag Reserve). Included with the above-ground reservoir concept are various pumps and gravity outfalls that initially take water out of the SFWMD L-8 Canal, and move it to the M-O Canal, providing a desired connection between the two canals within the L-8 Basin. Water can be routed east or west in the M-O Canal to the M-1 Impoundment west of Indian Trails Grove, or to the L-Canal to the east, which flows south to the M-Canal, before conveyance to the Grassy Waters Preserve (City of West Palm Beach Water Catchment Area). Water may also be returned to the L-8 Canal, but in retaining water and processing through the proposed improvements, it reduces total phosphorous/nutrients in the system, which benefits the water resources of the region. The remaining 725 acres that are generally south of the 640-acre ITID Impoundment Area are proposed to be left in agricultural production. A system of pumps and control structures are also proposed both within Indian Trails Grove, and outside of the subject site. If such a project were to be constructed, it is estimated, that it could take two-or-more years to complete design, permitting and construction of such a facility. Critically, the project does not include, nor propose any means of conveyance to the Mecca Reservoir, and C-18W Canal. Such a connection would be left to the County or other entities to provide.