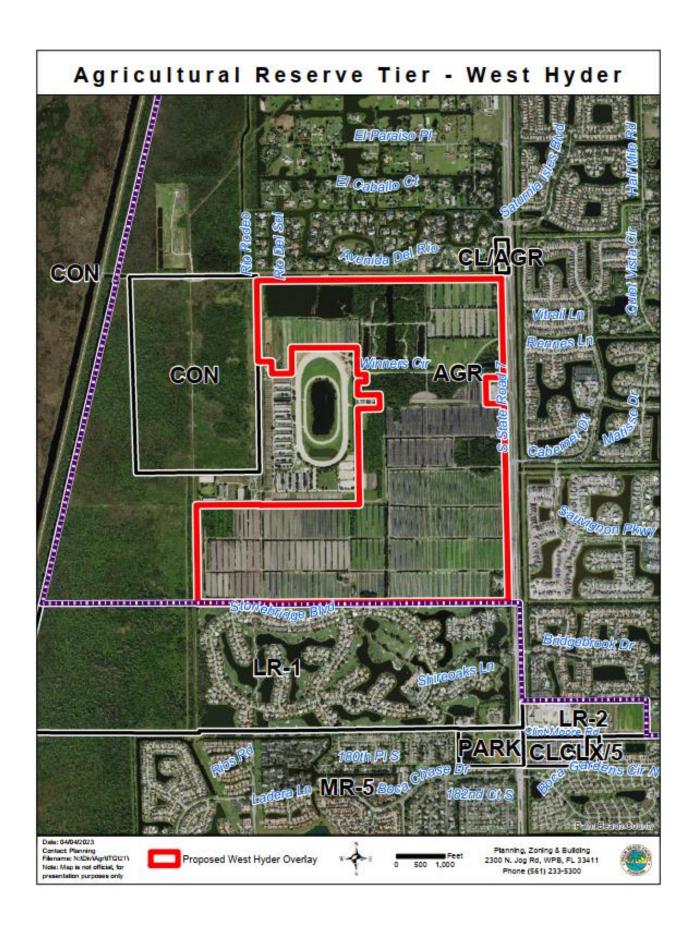

The existing West Hyder area constitutes approximately 682 acres of privately-owned land at the southwest corner of the Ag Reserve Tier, located between the Stonebridge and Rio Poco developments on the west side of SR-7. Most of the West Hyder land serves as preserve areas for existing AGR-PUDs.

The new AGR-PUD in the West Hyder area proposed to be established, which will have their entire 60/40 preserve area requirements satisfied through land allocated from the WCRO, is as follows:

• West Hyder AGR-PUD (Control Number 2022-005) is proposed for a 582-acre development area located on the west side of SR-7, south of Atlantic Avenue, north of Clint Moore Road. The southern boundary of the parcel is also the boundary of the Agricultural Reserve. The proposed development area is currently comprised mostly of existing AGR-PUD Preserve areas and is in active agriculture. The project is proposed to be a 60/40 AGR-PUD. The development is proposed as a 55+ age restricted community of 1,000 dwelling units, as well as a significant civic component, including public and private civic uses. The civic uses are proposed to include 277 units of workforce housing, three County civic pods totaling approximately 25 acres, and a private civic pod of approximately eight acres.