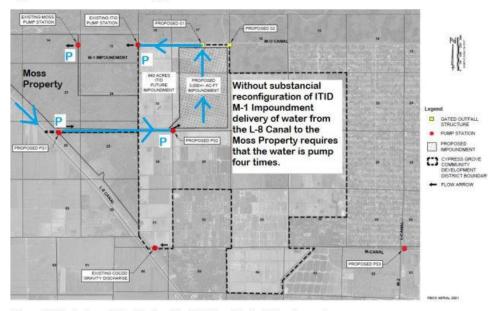

Most critical to the understanding of this project, applicant provided a conceptual overview regarding the water resources area, the 1,600 acres proposed to be deeded to the County for a regional public benefit. Proposed is a developer-designed, permitted, and constructed project that would result in the establishment of a 750-acre above ground reservoir in the north-central portion of the Indian Trails Grove project, adjacent to the 640-acre ITID impoundment area. The proposed 750-acre reservoir concept is stated to accommodate 3,000 acre-feet of storage at a depth of 4 feet, provide treatment of water, and is proposed to be situated directly east of the 640 acres allocated to ITID Impoundment purposes, and is approximately 875 acres of the proposed 1,600 acres to be deeded to the County (and the area that would be able to allocate units to the Ag Reserve). Included with the above-ground reservoir concept are various pumps and gravity outfalls that initially take water out of the SFWMD L-8 Canal, and move it to the M-O Canal, providing a desired connection between the two canals within the L-8 Basin. Water can be routed east or west in the M-O Canal to the M-1 Impoundment west of Indian Trails Grove, or to the L-Canal to the east, which flows south to the M-Canal, before conveyance to the Grassy Waters Preserve (City of West Palm Beach Water Catchment Area). Water may also be returned to the L-8 Canal, but in retaining water and processing through the proposed improvements, it reduces total phosphorous/nutrients in the system, which benefits the water resources of the region. The remaining 725 acres that are generally south of the 640-acre ITID Impoundment Area are proposed to be left in agricultural production. A system of pumps and control structures are also proposed both within Indian Trails Grove, and outside of the subject site. If such a project were to be constructed, it is estimated, that it could take two-or-more years to complete design, permitting and construction of such a facility. Critically, the project does not include, nor propose any means of conveyance to the Mecca Reservoir, and C-18W Canal. Such a connection would be left to the County or other entities to provide.