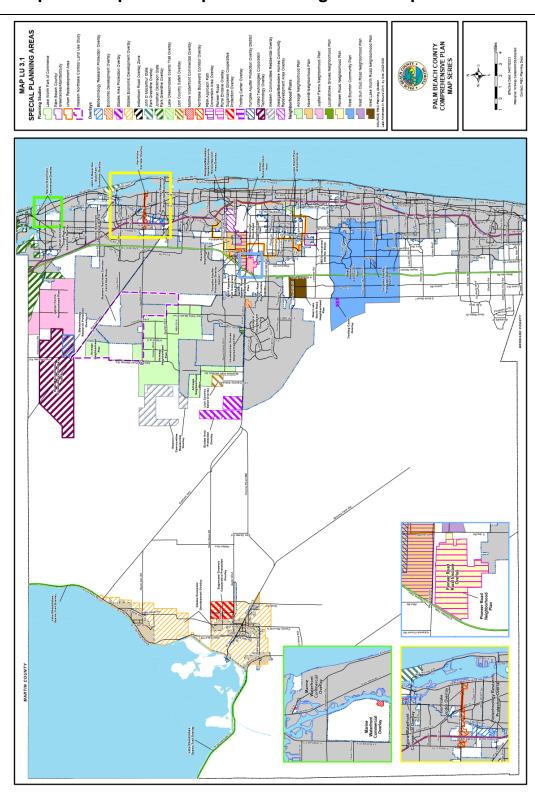

 Revise the Map Series Special Planning Areas Map LU 3.1 to create a new overlay within the Agricultural Reserve Tier for the West Hyder Overlay area.

**Acres:** 4,866.10 acres

**Location:** West of 180<sup>th</sup> Avenue North, North and West of the M-Canal

### Future Land Use Atlas Amendment

ITG AGR Exchange (LGA 2022-21)

#### **Future Land Use Designations**

RR-10 Rural Residential, 1 unit/10 acres RR-5 Rural Residential, 1 unit/5 acres RR-2.5 WCR Rural Residential, 1 unit/2.5 acres Western Communities Residential

CL/RR-2.5 Commercial Low, underlying RR-2.5 CL-O/RR-2.5 Commercial Low Office, underlying RR-2.5

Conservation AP AGE

Agricultural Production Agricultural Enclave

Date: 2/15/2022 Contact: PBC Planning Filename: T.Planning/Amend/22-B2/SiteSpecific/ITG Note: Map is not official, for presentation purposes only.