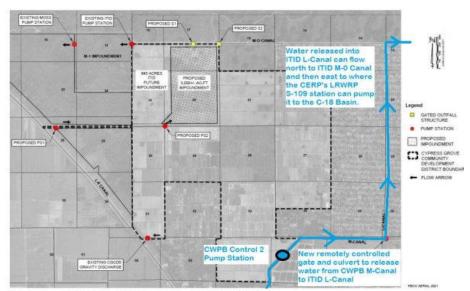

The County's Water Resource Manager stated the following considerations for the water project to work with the applicant prior to adoption, including pursuing configurations that result in the lowest operational cost and are most desirable for potential takeover by SFWMD (including remote control and telemetry), to continue in the plans a culvert from M Canal to ITID L-Canal for operational flexibility and to address the side slopes of the borrow pit (at West Hyder) for safety. Regarding the 200-acre ATV (OHV) Park and campground, staff stated that additional direction to understand expectations would be needed. Staff also stated that as an additional consideration for the Board, the County does not have funds budgeted to construct or maintain the proposed expansion of Samuel Friedland Park.

Figure 1—Conceptual Location of Potential Water Features in L-8 Basin

The Indian Trails Grove WCR site has considerable potential for a future water resources facility that could improve the conveyance of water intra-regionally, between the L-8 Canal, the M-O Canal, and the M-Canal (all of which are adjacent to portions of the project site). Additionally, Indian Trails Grove affords opportunities to address the storage of water during periods of inundation, as well as prospects for improving the water quality through engineered marshes, basins, and flow ways within the L-8 Basin. This property presents opportunities to address and improve water issues within the County such as, but not limited to: reduction of discharges to the Lake Worth Lagoon and Lake Okeechobee through the redirection of conveyances to the West Palm Beach Water Catchment Area/Grassy Waters Preserve and Loxahatchee Slough and River, improve flood protection for ITID, as well as the potential to improve water quality on-site, prior to discharging into the L-8 Basin.

Most critical to the understanding of this project, applicant provided a conceptual overview regarding the water resources area, the 1,600 acres proposed to be deeded to the County for a regional public benefit. Proposed is a developer-designed, permitted, and constructed project that would result in the establishment of a 750-acre above ground reservoir in the north-central portion of the Indian Trails Grove project, adjacent to the 640-acre ITID impoundment area. The proposed 750-acre reservoir concept is stated to accommodate 3,000 acre-feet of storage at a depth of 4 feet, provide treatment of water, and is proposed to be situated directly east of the 640 acres allocated to ITID Impoundment purposes, and is approximately 875 acres of the proposed 1,600 acres to be deeded to the County (and the area that would be able to allocate units to the Ag Reserve). Included with the above-ground reservoir concept are various pumps and gravity outfalls that initially take water out of the SFWMD L-8 Canal, and move it to the M-O Canal, providing a desired connection between the two canals within the L-8 Basin. Water can be routed east or west in the M-O Canal to the M-1 Impoundment west of Indian Trails Grove, or to the L-Canal to the east, which flows south to the M-Canal, before conveyance to the Grassy Waters Preserve (City of West Palm Beach Water Catchment Area). Water may also be returned to the L-8 Canal, but in retaining water and processing through the proposed improvements, it reduces total phosphorous/nutrients in the system, which benefits the water resources of the region. The remaining 725 acres that are generally south of the 640-acre ITID Impoundment Area are proposed to be left in agricultural production. A system of pumps and control structures are also proposed both within Indian Trails Grove, and outside of the subject site. If such a project were to be constructed, it is estimated, that it could take two-or-more years to complete design, permitting and construction of such a facility. Critically, the project does not include, nor propose any means of conveyance to the Mecca Reservoir, and C-18W Canal. Such a connection would be left to the County or other entities to provide.