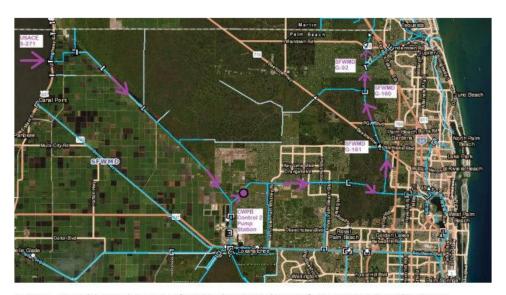

Figure 1—Conceptual Location of Potential Water Features in L-8 Basin

The Indian Trails Grove WCR site has considerable potential for a future water resources facility that could improve the conveyance of water intra-regionally, between the L-8 Canal, the M-O Canal, and the M-Canal (all of which are adjacent to portions of the project site). Additionally, Indian Trails Grove affords opportunities to address the storage of water during periods of inundation, as well as prospects for improving the water quality through engineered marshes, basins, and flow ways within the L-8 Basin. This property presents opportunities to address and improve water issues within the County such as, but not limited to: reduction of discharges to the Lake Worth Lagoon and Lake Okeechobee through the redirection of conveyances to the West Palm Beach Water Catchment Area/Grassy Waters Preserve and Loxahatchee Slough and River, improve flood protection for ITID, as well as the potential to improve water quality on-site, prior to discharging into the L-8 Basin.

(C-51, C18, and WPB Catchment Area). At the time of the 2016 Indian Trails Grove amendment, the County anticipated that a long-term regional water management plan would soon be reached, as water storage and conveyance features to improve conditions in and around the L-8 Basin have been contemplated for more than 20 years. Indian Trails Grove was contemplated in many of the various studies and alternatives considered at that time, but there was no finalized plan in place. In the 2016 approval, the County accommodated some water storage needs through the provision of a 640-acre impoundment site for ITID's use. It also anticipated the need for a larger regional water use for an additional 1,068 acres designated for Water Resources/Agriculture uses—the "water resources" concept was left vague intentionally. It was not clear if Indian Trails Grove would be planned to address water quantity/quality/conveyance issues, or a variation of any or all of these.

When the South Florida Water Management District (SFWMD) and US Army Corps of Engineers (USACE) issued their preliminary/draft report of their Loxahatchee River Watershed Restoration Project (LRWRP) in 2019, it notably excluded any water resources use on Indian Trails Grove. Rather, the LRWRP draft proposed using the Mecca property (roughly 2,000 acres in land area), located approximately 2.5 miles northeast of Indian Trails Grove, as an above-ground reservoir, with an embankment height of 20-feet above the existing grade. Several of the alternatives considered in the process of drafting the LRWRP evaluated using various configurations of the Indian Trails Grove property as a shallow storage basin and connection between the L-8 and M-O Canals. The County conducted its own study in 2019 to address its concerns with the Mecca Reservoir proposal and provide technical information on other alternatives not considered or overlooked by SFWMD/USACE. The County devised three alternatives for consideration, two of which utilized the 640-acre ITID impoundment area combined with additional land within Indian Trails Grove for shallow storage within the L-8 Basin as part of the solution, and the third alternative used the L-8 Canal outfall from Indian Trails Grove as part of the connection. All of these concepts reduced the Mecca Reservoir to shallow storage, and incorporated storage and water quality improvements. However, despite the County's concerns, the USACE approved the LRWRP in December 2020. The opportunity to revisit the Indian Trails Grove approval and reconfigure the developable area represents an opportunity to reduce pollution in the L-8 Basin, provide the desired connections between the L-8, M-O, and M-Canals as an integrated system, assist in regional stormwater impoundment needs, and improve the overall health of the Lake Worth Lagoon Estuary and Loxahatchee Slough and River system. As previously stated, this potential value to address water resources is the primary public benefit and improvement offered in the amendment.