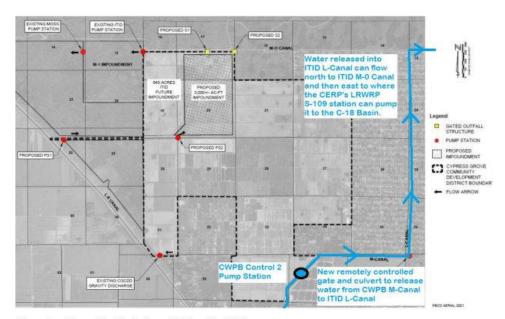

The County's Water Resource Manager stated the following considerations for the water project to work with the applicant prior to adoption, including pursuing configurations that result in the lowest operational cost and are most desirable for potential takeover by SFWMD (including remote control and telemetry), to continue in the plans a culvert from M Canal to ITID L-Canal for operational flexibility and to address the side slopes of the borrow pit (at West Hyder) for safety. Regarding the 200-acre ATV (OHV) Park and campground, staff stated that additional direction to understand expectations would be needed. Staff also stated that as an additional consideration for the Board, the County does not have funds budgeted to construct or maintain the proposed expansion of Samuel Friedland Park.

Figure 1—Conceptual Location of Potential Water Features in L-8 Basin

The Indian Trails Grove WCR site has considerable potential for a future water resources facility that could improve the conveyance of water intra-regionally, between the L-8 Canal, the M-O Canal, and the M-Canal (all of which are adjacent to portions of the project site). Additionally, Indian Trails Grove affords opportunities to address the storage of water during periods of inundation, as well as prospects for improving the water quality through engineered marshes, basins, and flow ways within the L-8 Basin. This property presents opportunities to address and improve water issues within the County such as, but not limited to: reduction of discharges to the Lake Worth Lagoon and Lake Okeechobee through the redirection of conveyances to the West Palm Beach Water Catchment Area/Grassy Waters Preserve and Loxahatchee Slough and River, improve flood protection for ITID, as well as the potential to improve water quality on-site, prior to discharging into the L-8 Basin.

(C-51, C18, and WPB Catchment Area). At the time of the 2016 Indian Trails Grove amendment, the County anticipated that a long-term regional water management plan would soon be reached, as water storage and conveyance features to improve conditions in and around the L-8 Basin have been contemplated for more than 20 years. Indian Trails Grove was contemplated in many of the various studies and alternatives considered at that time, but there was no finalized plan in place. In the 2016 approval, the County accommodated some water storage needs through the provision of a 640-acre impoundment site for ITID's use. It also anticipated the need for a larger regional water use for an additional 1,068 acres designated for Water Resources/Agriculture uses—the "water resources" concept was left vague intentionally. It was not clear if Indian Trails Grove would be planned to address water quantity/quality/conveyance issues, or a variation of any or all of these.

When the South Florida Water Management District (SFWMD) and US Army Corps of Engineers (USACE) issued their preliminary/draft report of their Loxahatchee River Watershed Restoration Project (LRWRP) in 2019, it notably excluded any water resources use on Indian Trails Grove. Rather, the LRWRP draft proposed using the Mecca property (roughly 2,000 acres in land area), located approximately 2.5 miles northeast of Indian Trails Grove, as an above-ground reservoir, with an embankment height of 20-feet above the existing grade. Several of the alternatives considered in the process of drafting the LRWRP evaluated using various configurations of the Indian Trails Grove property as a shallow storage basin and connection between the L-8 and M-O Canals. The County conducted its own study in 2019 to address its concerns with the Mecca Reservoir proposal and provide technical information on other alternatives not considered or overlooked by SFWMD/USACE. The County devised three alternatives for consideration, two of which utilized the 640-acre ITID impoundment area combined with additional land within Indian Trails Grove for shallow storage within the L-8 Basin as part of the solution, and the third alternative used the L-8 Canal outfall from Indian Trails Grove as part of the connection. All of these concepts reduced the Mecca Reservoir to shallow storage, and incorporated storage and water quality improvements. However, despite the County's concerns, the USACE approved the LRWRP in December 2020. The opportunity to revisit the Indian Trails Grove approval and reconfigure the developable area represents an opportunity to reduce pollution in the L-8 Basin, provide the desired connections between the L-8, M-O, and M-Canals as an integrated system, assist in regional stormwater impoundment needs, and improve the overall health of the Lake Worth Lagoon Estuary and Loxahatchee Slough and River system. As previously stated, this potential value to address water resources is the primary public benefit and improvement offered in the amendment.

Most critical to the understanding of this project, applicant provided a conceptual overview regarding the water resources area, the 1,600 acres proposed to be deeded to the County for a regional public benefit. Proposed is a developer-designed, permitted, and constructed project that would result in the establishment of a 750-acre above ground reservoir in the north-central portion of the Indian Trails Grove project, adjacent to the 640-acre ITID impoundment area. The proposed 750-acre reservoir concept is stated to accommodate 3,000 acre-feet of storage at a depth of 4 feet, provide treatment of water, and is proposed to be situated directly east of the 640 acres allocated to ITID Impoundment purposes, and is approximately 875 acres of the proposed 1,600 acres to be deeded to the County (and the area that would be able to allocate units to the Ag Reserve). Included with the above-ground reservoir concept are various pumps and gravity outfalls that initially take water out of the SFWMD L-8 Canal, and move it to the M-O Canal, providing a desired connection between the two canals within the L-8 Basin. Water can be routed east or west in the M-O Canal to the M-1 Impoundment west of Indian Trails Grove, or to the L-Canal to the east, which flows south to the M-Canal, before conveyance to the Grassy Waters Preserve (City of West Palm Beach Water Catchment Area). Water may also be returned to the L-8 Canal, but in retaining water and processing through the proposed improvements, it reduces total phosphorous/nutrients in the system, which benefits the water resources of the region. The remaining 725 acres that are generally south of the 640-acre ITID Impoundment Area are proposed to be left in agricultural production. A system of pumps and control structures are also proposed both within Indian Trails Grove, and outside of the subject site. If such a project were to be constructed, it is estimated, that it could take two-or-more years to complete design, permitting and construction of such a facility. Critically, the project does not include, nor propose any means of conveyance to the Mecca Reservoir, and C-18W Canal. Such a connection would be left to the County or other entities to provide.