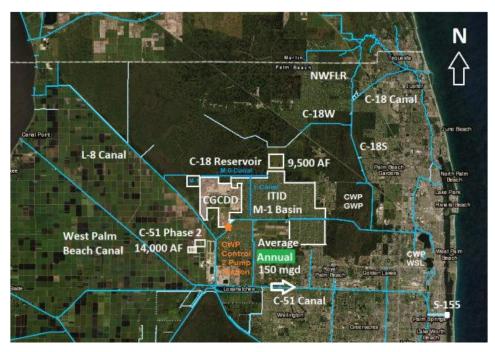

Figure 1—Conceptual Location of Potential Water Features in L-8 Basin

The Indian Trails Grove WCR site has considerable potential for a future water resources facility that could improve the conveyance of water intra-regionally, between the L-8 Canal, the M-O Canal, and the M-Canal (all of which are adjacent to portions of the project site). Additionally, Indian Trails Grove affords opportunities to address the storage of water during periods of inundation, as well as prospects for improving the water quality through engineered marshes, basins, and flow ways within the L-8 Basin. This property presents opportunities to address and improve water issues within the County such as, but not limited to: reduction of discharges to the Lake Worth Lagoon and Lake Okeechobee through the redirection of conveyances to the West Palm Beach Water Catchment Area/Grassy Waters Preserve and Loxahatchee Slough and River, improve flood protection for ITID, as well as the potential to improve water quality on-site, prior to discharging into the L-8 Basin.

The County, through initiatives that date back to the 1999 Comprehensive Everglades Restoration Plan (CERP) and the Sector Plan efforts, sought to address and improve water storage, conveyance, and quality within the L-8 Basin, and between adjacent basins to the east and north

(C-51, C18, and WPB Catchment Area). At the time of the 2016 Indian Trails Grove amendment, the County anticipated that a long-term regional water management plan would soon be reached, as water storage and conveyance features to improve conditions in and around the L-8 Basin have been contemplated for more than 20 years. Indian Trails Grove was contemplated in many of the various studies and alternatives considered at that time, but there was no finalized plan in place. In the 2016 approval, the County accommodated some water storage needs through the provision of a 640-acre impoundment site for ITID's use. It also anticipated the need for a larger regional water use for an additional 1,068 acres designated for Water Resources/Agriculture uses—the "water resources" concept was left vague intentionally. It was not clear if Indian Trails Grove would be planned to address water quantity/quality/conveyance issues, or a variation of any or all of these.

When the South Florida Water Management District (SFWMD) and US Army Corps of Engineers (USACE) issued their preliminary/draft report of their Loxahatchee River Watershed Restoration Project (LRWRP) in 2019, it notably excluded any water resources use on Indian Trails Grove. Rather, the LRWRP draft proposed using the Mecca property (roughly 2,000 acres in land area), located approximately 2.5 miles northeast of Indian Trails Grove, as an above-ground reservoir, with an embankment height of 20-feet above the existing grade. Several of the alternatives considered in the process of drafting the LRWRP evaluated using various configurations of the Indian Trails Grove property as a shallow storage basin and connection between the L-8 and M-O Canals. The County conducted its own study in 2019 to address its concerns with the Mecca Reservoir proposal and provide technical information on other alternatives not considered or overlooked by SFWMD/USACE. The County devised three alternatives for consideration, two of which utilized the 640-acre ITID impoundment area combined with additional land within Indian Trails Grove for shallow storage within the L-8 Basin as part of the solution, and the third alternative used the L-8 Canal outfall from Indian Trails Grove as part of the connection. All of these concepts reduced the Mecca Reservoir to shallow storage, and incorporated storage and water quality improvements. However, despite the County's concerns, the USACE approved the LRWRP in December 2020. The opportunity to revisit the Indian Trails Grove approval and reconfigure the developable area represents an opportunity to reduce pollution in the L-8 Basin, provide the desired connections between the L-8, M-O, and M-Canals as an integrated system, assist in regional stormwater impoundment needs, and improve the overall health of the Lake Worth Lagoon Estuary and Loxahatchee Slough and River system. As previously stated, this potential value to address water resources is the primary public benefit and improvement offered in the amendment.

Most critical to the understanding of this project, applicant provided a conceptual overview regarding the water resources area, the 1,600 acres proposed to be deeded to the County for a regional public benefit. Proposed is a developer-designed, permitted, and constructed project that would result in the establishment of a 750-acre above ground reservoir in the north-central portion of the Indian Trails Grove project, adjacent to the 640-acre ITID impoundment area. The proposed 750-acre reservoir concept is stated to accommodate 3,000 acre-feet of storage at a depth of 4 feet, provide treatment of water, and is proposed to be situated directly east of the 640 acres allocated to ITID Impoundment purposes, and is approximately 875 acres of the proposed 1,600 acres to be deeded to the County (and the area that would be able to allocate units to the Ag Reserve). Included with the above-ground reservoir concept are various pumps and gravity outfalls that initially take water out of the SFWMD L-8 Canal, and move it to the M-O Canal, providing a desired connection between the two canals within the L-8 Basin. Water can be routed east or west in the M-O Canal to the M-1 Impoundment west of Indian Trails Grove, or to the L-Canal to the east, which flows south to the M-Canal, before conveyance to the Grassy Waters Preserve (City of West Palm Beach Water Catchment Area). Water may also be returned to the L-8 Canal, but in retaining water and processing through the proposed improvements, it reduces total phosphorous/nutrients in the system, which benefits the water resources of the region. The remaining 725 acres that are generally south of the 640-acre ITID Impoundment Area are proposed to be left in agricultural production. A system of pumps and control structures are also proposed both within Indian Trails Grove, and outside of the subject site. If such a project were to be constructed, it is estimated, that it could take two-or-more years to complete design, permitting and construction of such a facility. Critically, the project does not include, nor propose any means of conveyance to the Mecca Reservoir, and C-18W Canal. Such a connection would be left to the County or other entities to provide.